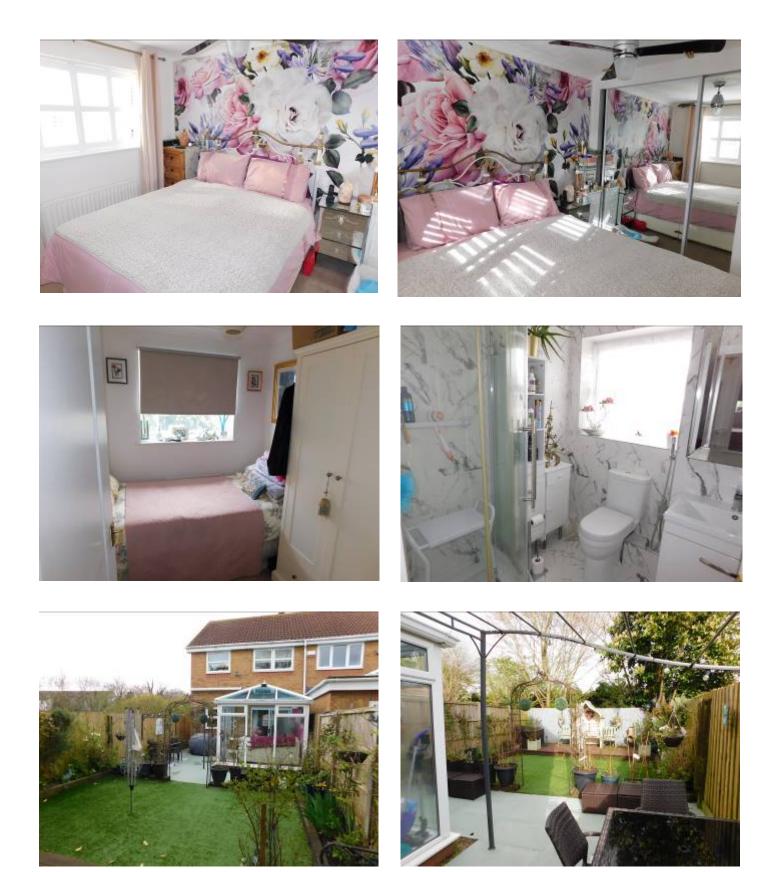

## Price £450,000

Freehold

SITUATED AS THE VERY END OF A CUL-DE-SAC AND BEING ADJACENT TO A RECREATION AREA IS THIS BEAUTIFULLY PRESENTED SEMI DETACHED FAMILY HOME.

THE PROPERTY HAS ACCOMMODATION COMPRISING ENTRANCE HALL, SPACIOUS LOUNGE, SEPARATE DINING ROOM, RECENTLY RENEWED CONTEMPORARY KITCHEN, FEATURE CONSERVATORY, FIRST FLOOR LANDING, 3 WELL PROPORTIONED BEDROOMS AND MODERN SHOWER ROOM. EXTERNALLY THE FRONT GARDEN IS MAINLY LAWNED WITH MATURE HEDGEROW BORDERS, NEXT TO

THIS IS THE OFF ROAD PARKING AND GARAGE. THE REAR GARDEN OFFERS AN EXCELLENT DEGREE OF PRIVACY AND SECLUSION, WITH SEATING AREAS AND ORNAMENTAL LAWN.

THERE ARE PLEASANT WALKS ALONG THE RIVER AVON NEARBY AND FURTHER BENEFITS OF GAS FIRED CENTRAL HEATING AND DOUBLE GLAZING.