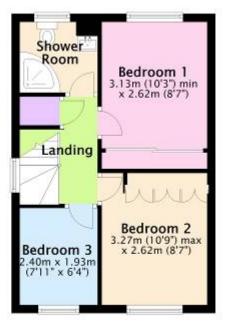

## Price £450,000

Freehold

SITUATED AS THE VERY END OF A CUL-DE-SAC AND BEING ADJACENT TO A RECREATION AREA IS THIS BEAUTIFULLY PRESENTED SEMI DETACHED FAMILY HOME.

THE PROPERTY HAS ACCOMMODATION COMPRISING ENTRANCE HALL, SPACIOUS LOUNGE, SEPARATE DINING ROOM, RECENTLY RENEWED CONTEMPORARY KITCHEN, FEATURE CONSERVATORY, FIRST FLOOR LANDING, 3 WELL PROPORTIONED BEDROOMS AND MODERN SHOWER ROOM. EXTERNALLY THE FRONT GARDEN IS MAINLY LAWNED WITH MATURE HEDGEROW BORDERS, NEXT TO

#### 61 RIMBURY WAY, CHRISTCHURCH BH23 2RQ

Ground Floor Approx. 42.1 sq. metres (452.9 sq. feet)

First Floor Approx. 32.6 sq. metres (350.8 sq. feet)