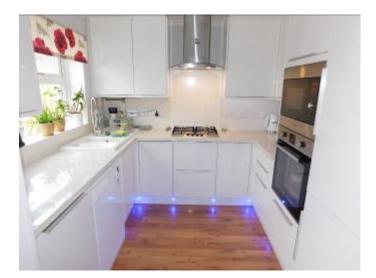

## Price £450,000

Freehold

SITUATED AS THE VERY END OF A CUL-DE-SAC AND BEING ADJACENT TO A RECREATION AREA IS THIS BEAUTIFULLY PRESENTED SEMI DETACHED FAMILY HOME.

THE PROPERTY HAS ACCOMMODATION COMPRISING ENTRANCE HALL, SPACIOUS LOUNGE, SEPARATE DINING ROOM, RECENTLY RENEWED CONTEMPORARY KITCHEN, FEATURE CONSERVATORY, FIRST FLOOR LANDING, 3 WELL PROPORTIONED BEDROOMS AND MODERN SHOWER ROOM. EXTERNALLY THE FRONT GARDEN IS MAINLY LAWNED WITH MATURE HEDGEROW BORDERS, NEXT TO

CHRISTCHURCH TOWN CENTRE IS APPROXIMATELY HALF A MILE DISTANT WITH COMPREHENSIVE RANGE OF SHOPS, RESTAURANTS, BARS AND EATERIES ALONG WITH MANY HISTORICAL FEATURES AND LANDMARKS.

- MODERN SEMI DETACHED HOUSE
- LOCATED IN QUIET CUL-DE-SAC
- CLOSE TO LOCAL AMENITIES
- 3 BEDROOMS
- LOUNGE AND SEPARATE DINING
  ROOM
- RECENTLY UPDATED
  CONTEMPORARY KITCHEN
- CONSERVATORY
- DOUBLE GLAZING
- GAS FIRED CENTRAL HEATING
- OFF ROAD PARKING AND GARAGE
- MODERN SHOWER ROOM
- ATTRACTIVE EASY TO MAINTAIN
  GARDENS
- ADJACAENT TO RECREATION AREA
- **RIVER WALKS NEARBY**