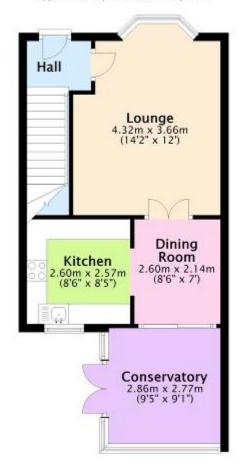

## Price £450,000

Freehold

SITUATED AS THE VERY END OF A CUL-DE-SAC AND BEING ADJACENT TO A RECREATION AREA IS THIS BEAUTIFULLY PRESENTED SEMI DETACHED FAMILY HOME.

THE PROPERTY HAS ACCOMMODATION COMPRISING ENTRANCE HALL, SPACIOUS LOUNGE, SEPARATE DINING ROOM, RECENTLY RENEWED CONTEMPORARY KITCHEN, FEATURE CONSERVATORY, FIRST FLOOR LANDING, 3 WELL PROPORTIONED BEDROOMS AND MODERN SHOWER ROOM. EXTERNALLY THE FRONT GARDEN IS MAINLY LAWNED WITH MATURE HEDGEROW BORDERS, NEXT TO

THIS IS THE OFF ROAD PARKING AND GARAGE. THE REAR GARDEN OFFERS AN EXCELLENT DEGREE OF PRIVACY AND SECLUSION, WITH SEATING AREAS AND ORNAMENTAL LAWN.

THERE ARE PLEASANT WALKS ALONG THE RIVER AVON NEARBY AND FURTHER BENEFITS OF GAS FIRED CENTRAL HEATING AND DOUBLE GLAZING.

#### 61 RIMBURY WAY, CHRISTCHURCH BH23 2RQ

Ground Floor Approx. 42.1 sq. metres (452.9 sq. feet)

First Floor Approx. 32.6 sq. metres (350.8 sq. feet)