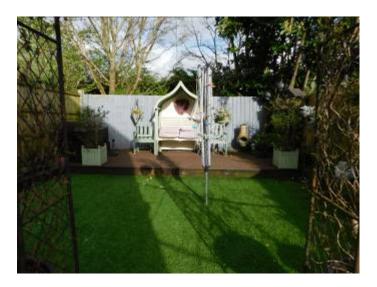

THIS IS THE OFF ROAD PARKING AND GARAGE. THE REAR GARDEN OFFERS AN EXCELLENT DEGREE OF PRIVACY AND SECLUSION, WITH SEATING AREAS AND ORNAMENTAL LAWN.

THERE ARE PLEASANT WALKS ALONG THE RIVER AVON NEARBY AND FURTHER BENEFITS OF GAS FIRED CENTRAL HEATING AND DOUBLE GLAZING.