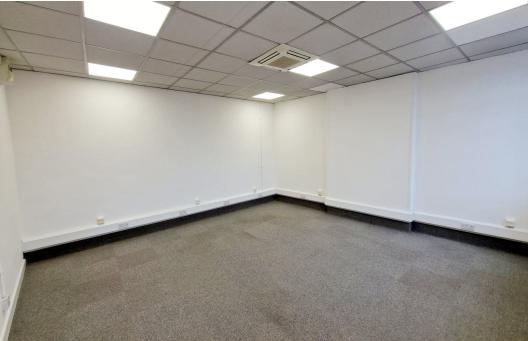

### Description

Comprising a top floor open plan office in a mixed use multi-let building in the heart of Angel. With a large number of windows, air conditioning and a demised WC within the space, this studio would suit a range of occupiers who are looking for a well located commercial space with a practical layout and excellent natural light.

# Key points

- Total space 322 square feet
- Open plan office with air conditioning
- Crittal windows overlooking Islington
- Top floor space suitable for a variety of occupiers
- Private WC
- Carpeted flooring
- Short walk to Highbury & Islington Train Station
- Close to Islington Town Hall