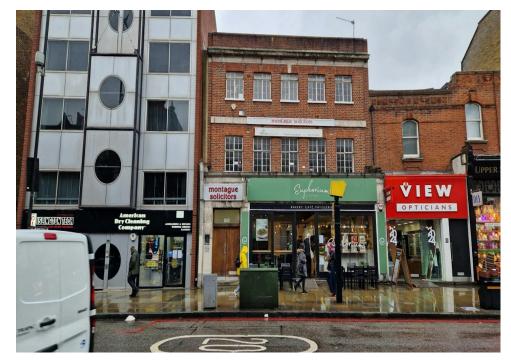

### TO LET

201-202 Upper Street, London, N1 1RQ

300 sq ft

Top floor office - perfect for small businesses

-

### Description

Comprising a top floor open plan office in a mixed use multi-let building in the heart of Angel. With a large number of windows, air conditioning and a demised WC within the space, this studio would suit a range of occupiers who are looking for a well located commercial space with a practical layout and excellent natural light.

## Location

Located on Upper Street very close to the junction with Canonbury Lane and Islington Park Street and a short walk to Highbury & Islington Train Station. The immediate area is surrounded with cafes, restaurants, shops and bars, as well as an abundance of green spaces and excellent transport links.