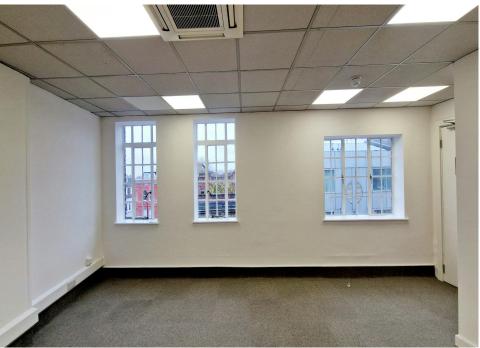

### Description

Comprising a top floor open plan office in a mixed use multi-let building in the heart of Angel. With a large number of windows, air conditioning and a demised WC within the space, this studio would suit a range of occupiers who are looking for a well located commercial space with a practical layout and excellent natural light.

Situated on the top floor and accessed via the main building fronting Upper Street, the space has great views of the Islington skyline.

# Key points

- Total space 322 square feet
- Open plan office with air conditioning
- Crittal windows overlooking Islington
- Top floor space suitable for a variety of occupiers
- Private WC
- Carpeted flooring
- Short walk to Highbury & Islington Train Station
- Close to Islington Town Hall