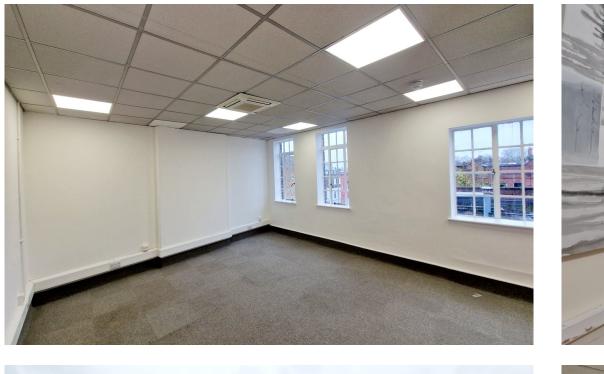

### Description

Comprising a top floor open plan office in a mixed use multi-let building in the heart of Angel. With a large number of windows, air conditioning and a demised WC within the space, this studio would suit a range of occupiers who are looking for a well located commercial space with a practical layout and excellent natural light.

# Key points

- Total space 322 square feet
- Open plan office with air conditioning
- Crittal windows overlooking Islington
- Top floor space suitable for a variety of occupiers
- Private WC
- Carpeted flooring
- Short walk to Highbury & Islington Train Station
- Close to Islington Town Hall