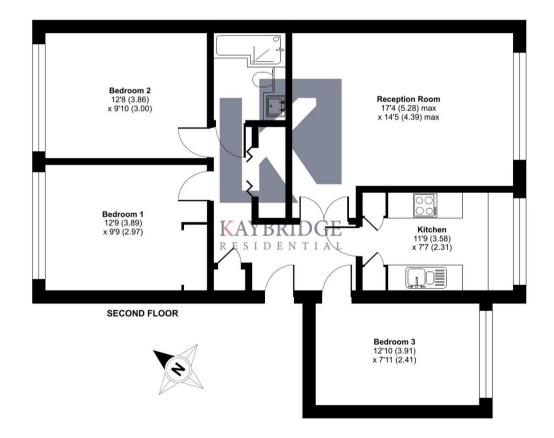

#### Chichester Court, Chessington Road, Ewell, Epsom, KT17

Approximate Area = 855 sq ft / 79.4 sq m For identification only - Not to scale

Floor plan produced in accordance with RICS Property Measurement Standards incorporating International Property Measurement Standards (IPMS2 Residential). © n/checorn 2024. Produced for Kaybridge Residential Ltd. REF: 1104355