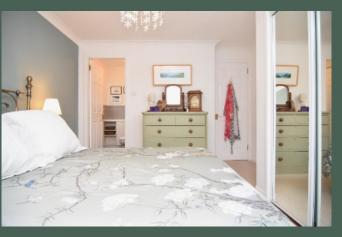

mounted units fitted with under-unit lighting, integrated dishwasher, electric double oven, stainless steel gas hob and extractor hood; principal bedroom with built in wardrobes and contemporary en-suite shower room; double bedroom two with built-in wardrobes; single bedroom three which would make an ideal home office space; and family-sized bathroom.