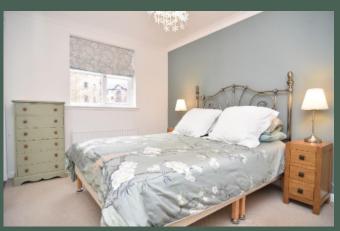

mounted units fitted with under-unit lighting, integrated dishwasher, electric double oven, stainless steel gas hob and extractor hood; principal bedroom with built in wardrobes and contemporary en-suite shower room; double bedroom two with built-in wardrobes; single bedroom three which would make an ideal home office space; and family-sized bathroom.