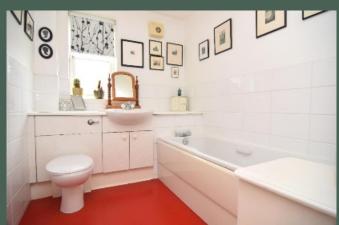

mounted units fitted with under-unit lighting, integrated dishwasher, electric double oven, stainless steel gas hob and extractor hood; principal bedroom with built in wardrobes and contemporary en-suite shower room; double bedroom two with built-in wardrobes; single bedroom three which would make an ideal home office space; and family-sized bathroom.