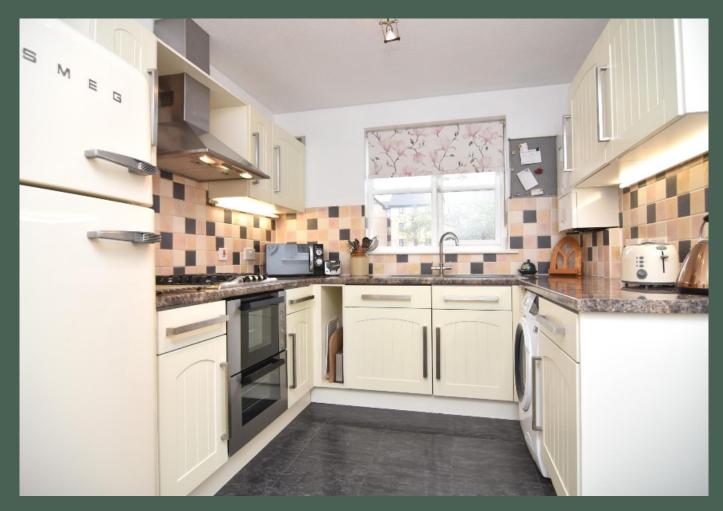

Entered through the well-maintained communal foyer via a secure door entry system, the accommodation comprises: welcoming entrance hall with two storage cupboards; expansive living room with ample space for an addition dining area; modern, well-equipped dining kitchen with base and wall-

mounted units fitted with under-unit lighting, integrated dishwasher, electric double oven, stainless steel gas hob and extractor hood; principal bedroom with built in wardrobes and contemporary en-suite shower room; double bedroom two with built-in wardrobes; single bedroom three which would make an ideal home office space; and family-sized bathroom.