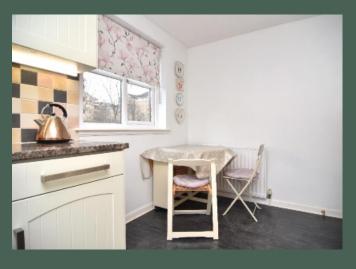

Entered through the well-maintained communal foyer via a secure door entry system, the accommodation comprises: welcoming entrance hall with two storage cupboards; expansive living room with ample space for an addition dining area; modern, well-equipped dining kitchen with base and wall-

mounted units fitted with under-unit lighting, integrated dishwasher, electric double oven, stainless steel gas hob and extractor hood; principal bedroom with built in wardrobes and contemporary en-suite shower room; double bedroom two with built-in wardrobes; single bedroom three which would make an ideal home office space; and family-sized bathroom.