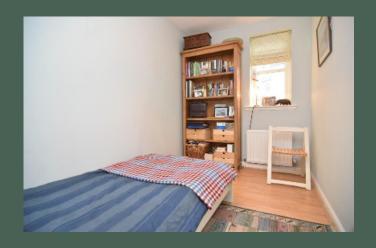

mounted units fitted with under-unit lighting, integrated dishwasher, electric double oven, stainless steel gas hob and extractor hood; principal bedroom with built in wardrobes and contemporary en-suite shower room; double bedroom two with built-in wardrobes; single bedroom three which would make an ideal home office space; and family-sized bathroom.