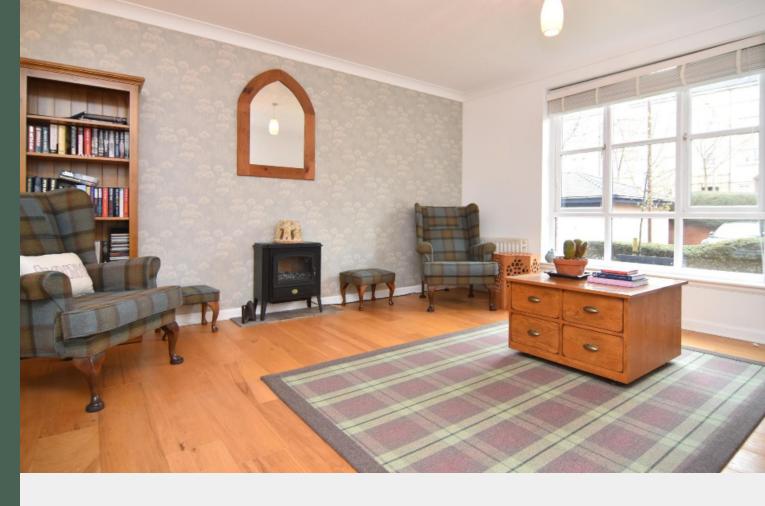

Entered through the well-maintained communal foyer via a secure door entry system, the accommodation comprises: welcoming entrance hall with two storage cupboards; expansive living room with ample space for an addition dining area; modern, well-equipped dining kitchen with base and wall-