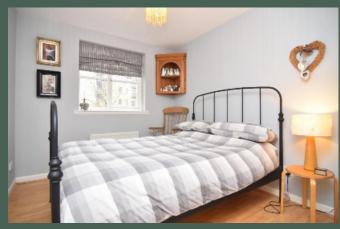

mounted units fitted with under-unit lighting, integrated dishwasher, electric double oven, stainless steel gas hob and extractor hood; principal bedroom with built in wardrobes and contemporary en-suite shower room; double bedroom two with built-in wardrobes; single bedroom three which would make an ideal home office space; and family-sized bathroom.