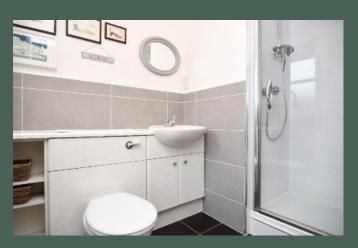

mounted units fitted with under-unit lighting, integrated dishwasher, electric double oven, stainless steel gas hob and extractor hood; principal bedroom with built in wardrobes and contemporary en-suite shower room; double bedroom two with built-in wardrobes; single bedroom three which would make an ideal home office space; and family-sized bathroom.