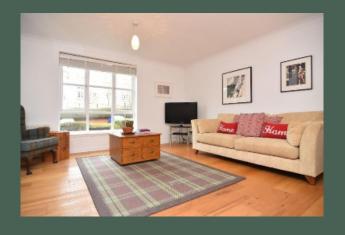

Entered through the well-maintained communal foyer via a secure door entry system, the accommodation comprises: welcoming entrance hall with two storage cupboards; expansive living room with ample space for an addition dining area; modern, well-equipped dining kitchen with base and wall-