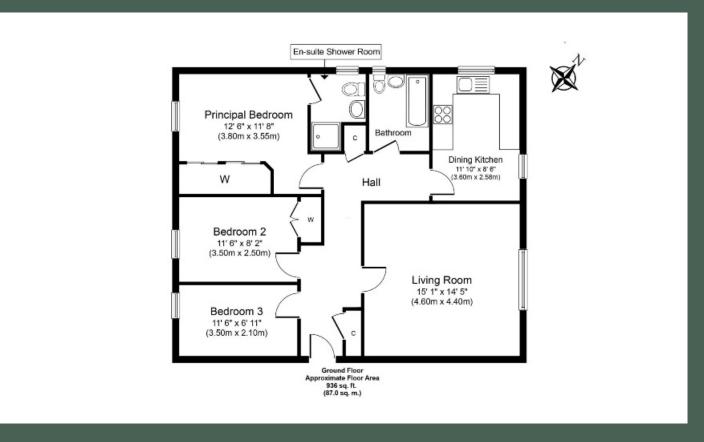

Entered through the well-maintained communal foyer via a secure door entry system, the accommodation comprises: welcoming entrance hall with two storage cupboards; expansive living room with ample space for an addition dining area; modern, well-equipped dining kitchen with base and wall-

mounted units fitted with under-unit lighting, integrated dishwasher, electric double oven, stainless steel gas hob and extractor hood; principal bedroom with built in wardrobes and contemporary en-suite shower room; double bedroom two with built-in wardrobes; single bedroom three which would make an ideal home office space; and family-sized bathroom.

Further benefits of this property include gas central heating, double glazing and fresh and neutral décor throughout. Externally there is private residents parking via a permit system managed by the development factors, and manicured communal grounds.