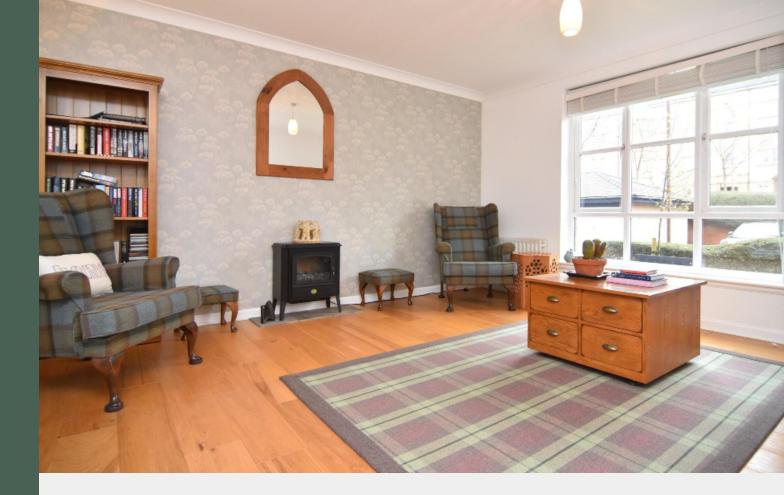

Entered through the well-maintained communal foyer via a secure door entry system, the accommodation comprises: welcoming entrance hall with two storage cupboards; expansive living room with ample space for an addition dining area; modern, well-equipped dining kitchen with base and wallmounted units fitted with under-unit lighting, integrated dishwasher, electric double oven, stainless steel gas hob and extractor hood; principal bedroom with built in wardrobes and contemporary en-suite shower room; double bedroom two with built-in wardrobes; single bedroom three which would make an ideal home office space; and family-sized bathroom.

Further benefits of this property include gas central heating, double glazing and fresh and neutral décor throughout. Externally there is private residents parking via a permit system managed by the development factors, and manicured communal grounds.