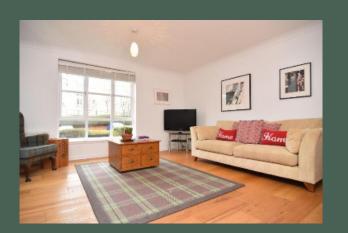

Entered through the well-maintained communal foyer via a secure door entry system, the accommodation comprises: welcoming entrance hall with two storage cupboards; expansive living room with ample space for an addition dining area; modern, well-equipped dining kitchen with base and wallmounted units fitted with under-unit lighting, integrated dishwasher, electric double oven, stainless steel gas hob and extractor hood; principal bedroom with built in wardrobes and contemporary en-suite shower room; double bedroom two with built-in wardrobes; single bedroom three which would make an ideal home office space; and family-sized bathroom.

Further benefits of this property include gas central heating, double glazing and fresh and neutral décor throughout. Externally there is private residents parking via a permit system managed by the development factors, and manicured communal grounds.