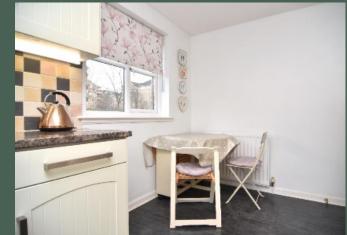

Entered through the well-maintained communal foyer via a secure door entry system, the accommodation comprises: welcoming entrance hall with two storage cupboards; expansive living room with ample space for an addition dining area; modern, well-equipped dining kitchen with base and wallmounted units fitted with under-unit lighting, integrated dishwasher, electric double oven, stainless steel gas hob and extractor hood; principal bedroom with built in wardrobes and contemporary en-suite shower room; double bedroom two with built-in wardrobes; single bedroom three which would make an ideal home office space; and family-sized bathroom.