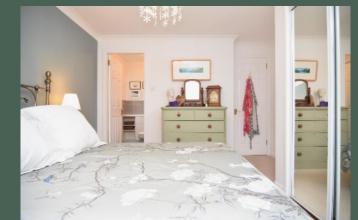

Entered through the well-maintained communal foyer via a secure door entry system, the accommodation comprises: welcoming entrance hall with two storage cupboards; expansive living room with ample space for an addition dining area; modern, well-equipped dining kitchen with base and wallmounted units fitted with under-unit lighting, integrated dishwasher, electric double oven, stainless steel gas hob and extractor hood; principal bedroom with built in wardrobes and contemporary en-suite shower room; double bedroom two with built-in wardrobes; single bedroom three which would make an ideal home office space; and family-sized bathroom.