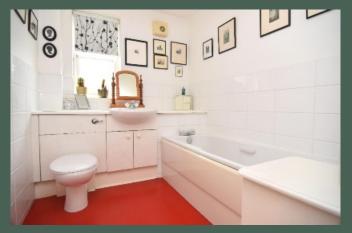

Entered through the well-maintained communal foyer via a secure door entry system, the accommodation comprises: welcoming entrance hall with two storage cupboards; expansive living room with ample space for an addition dining area; modern, well-equipped dining kitchen with base and wallmounted units fitted with under-unit lighting, integrated dishwasher, electric double oven, stainless steel gas hob and extractor hood; principal bedroom with built in wardrobes and contemporary en-suite shower room; double bedroom two with built-in wardrobes; single bedroom three which would make an ideal home office space; and family-sized bathroom.