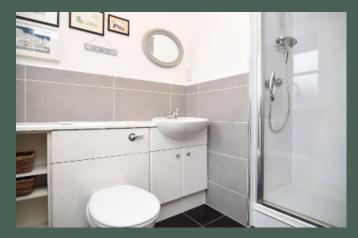

Entered through the well-maintained communal foyer via a secure door entry system, the accommodation comprises: welcoming entrance hall with two storage cupboards; expansive living room with ample space for an addition dining area; modern, well-equipped dining kitchen with base and wallmounted units fitted with under-unit lighting, integrated dishwasher, electric double oven, stainless steel gas hob and extractor hood; principal bedroom with built in wardrobes and contemporary en-suite shower room; double bedroom two with built-in wardrobes; single bedroom three which would make an ideal home office space; and family-sized bathroom.