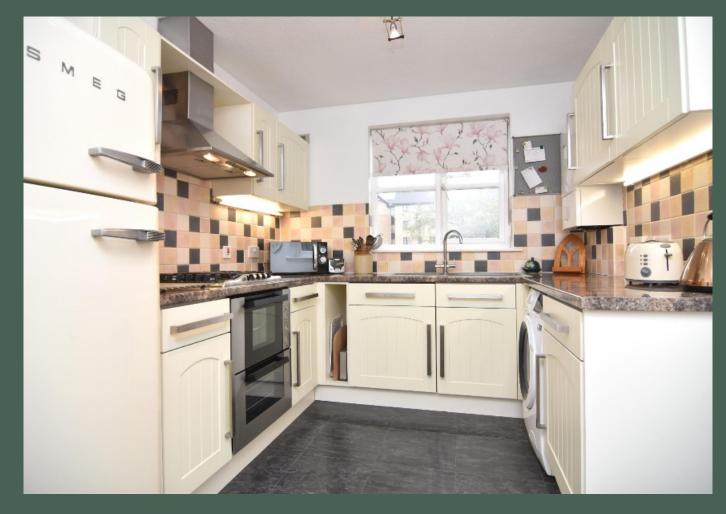

Entered through the well-maintained communal foyer via a secure door entry system, the accommodation comprises: welcoming entrance hall with two storage cupboards; expansive living room with ample space for an addition dining area; modern, well-equipped dining kitchen with base and wallmounted units fitted with under-unit lighting, integrated dishwasher, electric double oven, stainless steel gas hob and extractor hood; principal bedroom with built in wardrobes and contemporary en-suite shower room; double bedroom two with built-in wardrobes; single bedroom three which would make an ideal home office space; and family-sized bathroom.