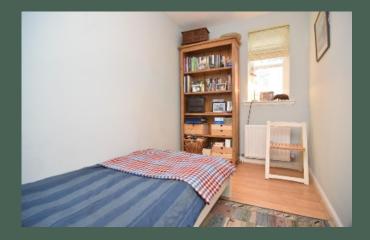

Entered through the well-maintained communal foyer via a secure door entry system, the accommodation comprises: welcoming entrance hall with two storage cupboards; expansive living room with ample space for an addition dining area; modern, well-equipped dining kitchen with base and wallmounted units fitted with under-unit lighting, integrated dishwasher, electric double oven, stainless steel gas hob and extractor hood; principal bedroom with built in wardrobes and contemporary en-suite shower room; double bedroom two with built-in wardrobes; single bedroom three which would make an ideal home office space; and family-sized bathroom.