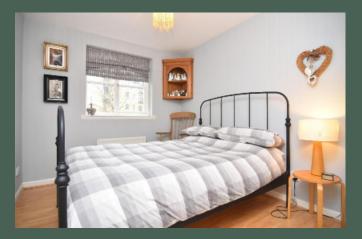

Entered through the well-maintained communal foyer via a secure door entry system, the accommodation comprises: welcoming entrance hall with two storage cupboards; expansive living room with ample space for an addition dining area; modern, well-equipped dining kitchen with base and wallmounted units fitted with under-unit lighting, integrated dishwasher, electric double oven, stainless steel gas hob and extractor hood; principal bedroom with built in wardrobes and contemporary en-suite shower room; double bedroom two with built-in wardrobes; single bedroom three which would make an ideal home office space; and family-sized bathroom.