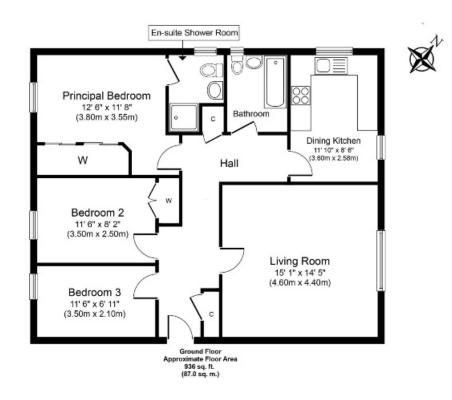

Entered through the well-maintained communal foyer via a secure door entry system, the accommodation comprises: welcoming entrance hall with two storage cupboards; expansive living room with ample space for an addition dining area; modern, well-equipped dining kitchen with base and wallmounted units fitted with under-unit lighting, integrated dishwasher, electric double oven, stainless steel gas hob and extractor hood; principal bedroom with built in wardrobes and contemporary en-suite shower room; double bedroom two with built-in wardrobes; single bedroom three which would make an ideal home office space; and family-sized bathroom.