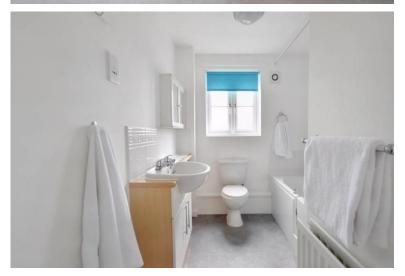

Both bedrooms are double rooms, one of the bedrooms has another Juliet balcony and the other bedroom has a large window.

The bathroom is modern and contains a WC, hand wash basin and bath with shower overhead.

**HALLWAY** Giving access to the rooms and a large airing cupboard.

**BATHROOM** Modern bathroom compromising of a WC, hand wash basin and bath with shower overhead. There is a window in the bathroom.

**BEDROOM 1** Large double room with Juliet balcony.