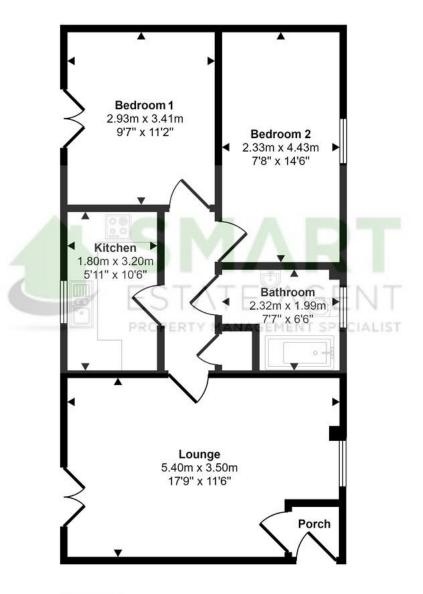

Approx Gross Internal Area 56 sq m / 602 sq ft

Floorplan

This floorplan is only for illustrative purposes and is not to scale. Measurements of rooms, doors, windows, and any items are approximate and no responsibility is taken for any error, omission or mis-statement. Icons of items such as bathroom suites are representations only and may not look like the real items. Made with Made Snappy 360.