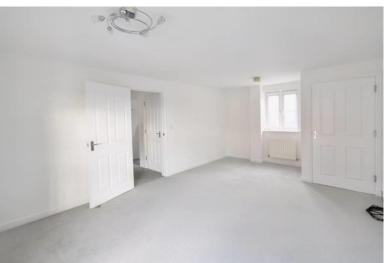

Both bedrooms are double rooms, one of the bedrooms has another Juliet balcony and the other bedroom has a large window.

The bathroom is modern and contains a WC, hand wash basin and bath with shower overhead.

**HALLWAY** Giving access to the rooms and a large airing cupboard.

**BATHROOM** Modern bathroom compromising of a WC, hand wash basin and bath with shower overhead. There is a window in the bathroom.

**BEDROOM 1** Large double room with Juliet balcony.

**BEDROOM 2** Large double room with window.

**PARKING** Allocated parking space to the rear.