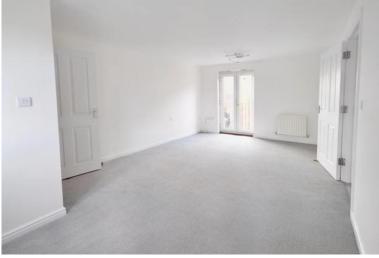

Throughout the home, there is double glazed windows and gas central heating.

The living area of this property is open plan with a dining area and has a Juliet balcony letting lots of light enter the room. The additional window gives it a dual aspect. The modern fitted kitchen is separate and has lots of storage for essentials and ample space for appliances.

This property comes with an allocated parking space.

**PORCH** Great space for storing shoes and coats.

**LIVING/DINING ROOM** Large room with a dual aspect Juliet balcony and window.

**KITCHEN** Modern fitted kitchen with large window, ample space for appliances and lots of storage for kitchen essentials.