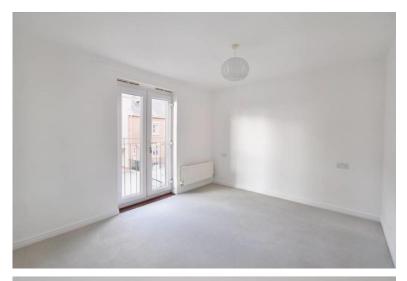

Throughout the home, there is double glazed windows and gas central heating.

The living area of this property is open plan with a dining area and has a Juliet balcony letting lots of light enter the room. The additional window gives it a dual aspect. The modern fitted kitchen is separate and has lots of storage for essentials and ample space for appliances.

This property comes with an allocated parking space.

**PORCH** Great space for storing shoes and coats.

**LIVING/DINING ROOM** Large room with a dual aspect Juliet balcony and window.

**KITCHEN** Modern fitted kitchen with large window, ample space for appliances and lots of storage for kitchen essentials.