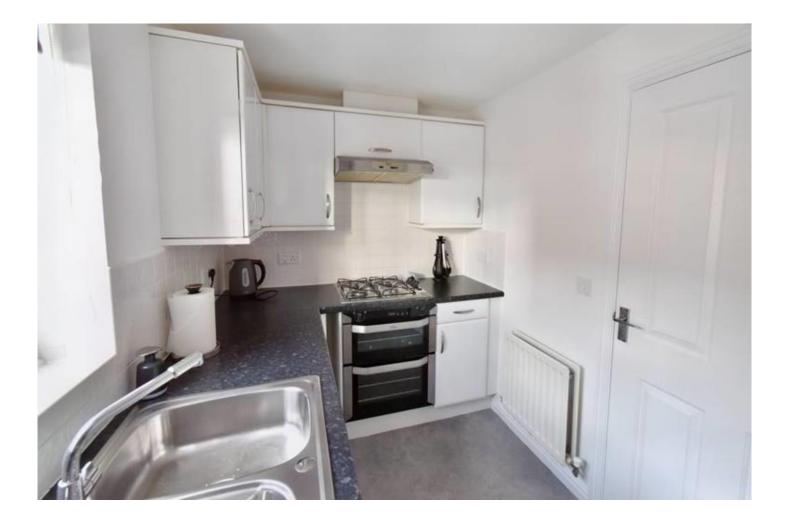

Throughout the home, there is double glazed windows and gas central heating.

The living area of this property is open plan with a dining area and has a Juliet balcony letting lots of light enter the room. The additional window gives it a dual aspect. The modern fitted kitchen is separate and has lots of storage for essentials and ample space for appliances.

This property comes with an allocated parking space.

**PORCH** Great space for storing shoes and coats.

**LIVING/DINING ROOM** Large room with a dual aspect Juliet balcony and window.

**KITCHEN** Modern fitted kitchen with large window, ample space for appliances and lots of storage for kitchen essentials.