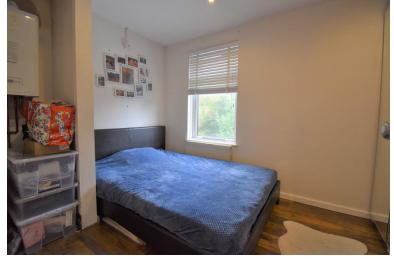

On the first floor the main bedroom is spacious with a large window.

The second bedroom is another large double room.

The recently updated bathroom consists of a sink, W.C and stand alone shower.

Outside there is a charming garden with grass area and a large decked area with a shed. The garden is not overlooked.

## FIRST FLOOR

**BEDROOM 1** Large double bedroom with window.

**BEDROOM 2** Large double room with window.

**BATHROOM** Modern bathroom consisting of a WC, hand wash basin and stand alone shower.

**REAR GARDEN** With grass area and decked area.