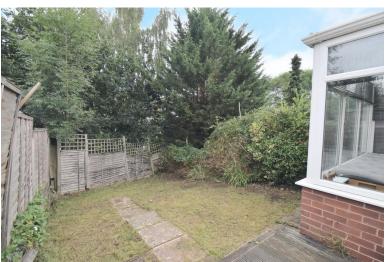

On the first floor the main bedroom is spacious with a large window.

The second bedroom is another large double room.

The recently updated bathroom consists of a sink, W.C and stand alone shower.

Outside there is a charming garden with grass area and a large decked area with a shed. The garden is not overlooked.

## FIRST FLOOR

**BEDROOM 1** Large double bedroom with window.

**BEDROOM 2** Large double room with window.

**BATHROOM** Modern bathroom consisting of a WC, hand wash basin and stand alone shower.

**REAR GARDEN** With grass area and decked area.