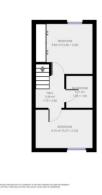

On the first floor the main bedroom is spacious with a large window.

The second bedroom is another large double room.

The recently updated bathroom consists of a sink, W.C and stand alone shower.

Outside there is a charming garden with grass area and a large decked area with a shed. The garden is not overlooked.

## FIRST FLOOR

**BEDROOM 1** Large double bedroom with window.

**BEDROOM 2** Large double room with window.

**BATHROOM** Modern bathroom consisting of a WC, hand wash basin and stand alone shower.

**REAR GARDEN** With grass area and decked area.