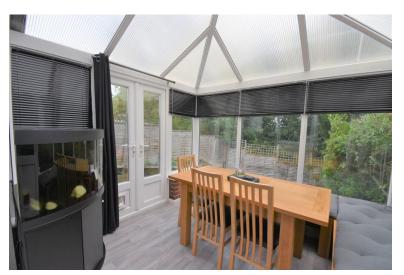

The living area is a great size and has a large window looking out to the front of the home.

The kitchen/conservatory is the hub of this house. Renovated from top to bottom with a contemporary design. There are lots of cupboards for storing kitchen essentials and ample space for appliances. The kitchen leads into the conservatory that overlooks the garden and is great for entertaining.

**LIVING ROOM** Great sized room with large window overlooking the front of the home.

**KITCHEN** Modern fitted kitchen with plenty of storage for kitchen essentials and ample space for appliances.

**CONSERVATORY** Overlooking the rear garden, this is a great space for entertaining.