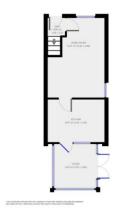

The living area is a great size and has a large window looking out to the front of the home.

The kitchen/conservatory is the hub of this house. Renovated from top to bottom with a contemporary design. There are lots of cupboards for storing kitchen essentials and ample space for appliances. The kitchen leads into the conservatory that overlooks the garden and is great for entertaining.

**LIVING ROOM** Great sized room with large window overlooking the front of the home.

**KITCHEN** Modern fitted kitchen with plenty of storage for kitchen essentials and ample space for appliances.

**CONSERVATORY** Overlooking the rear garden, this is a great space for entertaining.