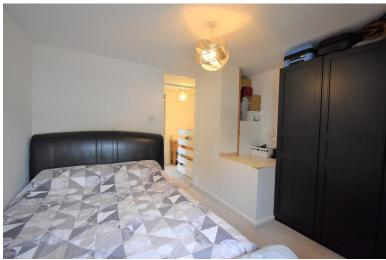

On the first floor the main bedroom is spacious with a large window.

The second bedroom is another large double room.

The recently updated bathroom consists of a sink, W.C and stand alone shower.

Outside there is a charming garden with grass area and a large decked area with a shed. The garden is not overlooked.

## FIRST FLOOR

**BEDROOM 1** Large double bedroom with window.

**BEDROOM 2** Large double room with window.

**BATHROOM** Modern bathroom consisting of a WC, hand wash basin and stand alone shower.

**REAR GARDEN** With grass area and decked area.