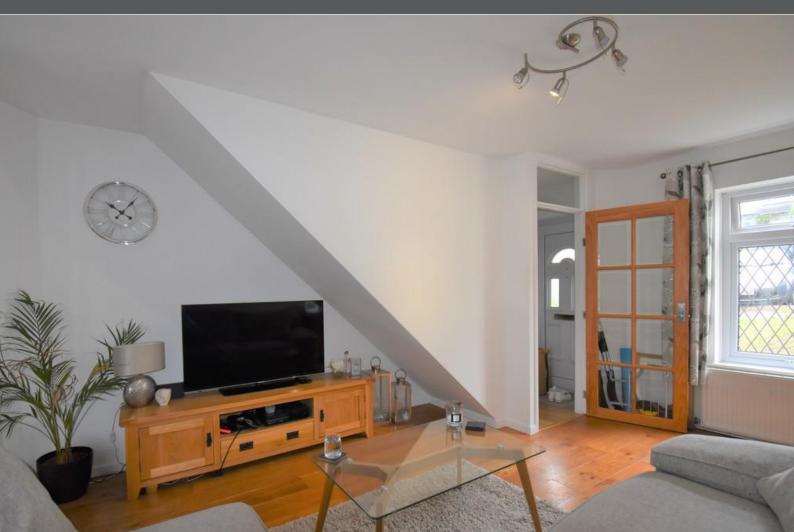

The living area is a great size and has a large window looking out to the front of the home.

The kitchen/conservatory is the hub of this house. Renovated from top to bottom with a contemporary design. There are lots of cupboards for storing kitchen essentials and ample space for appliances. The kitchen leads into the conservatory that overlooks the garden and is great for entertaining.

**LIVING ROOM** Great sized room with large window overlooking the front of the home.

**KITCHEN** Modern fitted kitchen with plenty of storage for kitchen essentials and ample space for appliances.

**CONSERVATORY** Overlooking the rear garden, this is a great space for entertaining.