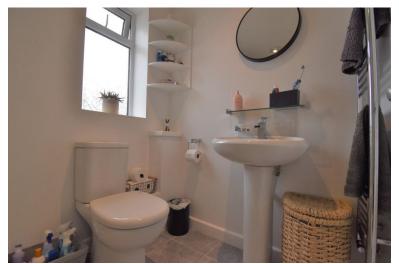

On the first floor the main bedroom is spacious with a large window.

The second bedroom is another large double room.

The recently updated bathroom consists of a sink, W.C and stand alone shower.

Outside there is a charming garden with grass area and a large decked area with a shed. The garden is not overlooked.

## FIRST FLOOR

**BEDROOM 1** Large double bedroom with window.

**BEDROOM 2** Large double room with window.

**BATHROOM** Modern bathroom consisting of a WC, hand wash basin and stand alone shower.

**REAR GARDEN** With grass area and decked area.