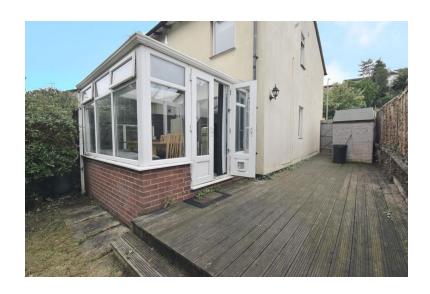

The living area is a great size and has a large window looking out to the front of the home.

The kitchen/conservatory is the hub of this house. Renovated from top to bottom with a contemporary design. There are lots of cupboards for storing kitchen essentials and ample space for appliances. The kitchen leads into the conservatory that overlooks the garden and is great for entertaining.

**LIVING ROOM** Great sized room with large window overlooking the front of the home.

**KITCHEN** Modern fitted kitchen with plenty of storage for kitchen essentials and ample space for appliances.

**CONSERVATORY** Overlooking the rear garden, this is a great space for entertaining.

On the first floor the main bedroom is spacious with a large window.

The second bedroom is another large double room.

The recently updated bathroom consists of a sink, W.C and stand alone shower.

Outside there is a charming garden with grass area and a large decked area with a shed. The garden is not overlooked.

## FIRST FLOOR

**BEDROOM 1** Large double bedroom with window.

**BEDROOM 2** Large double room with window.

**BATHROOM** Modern bathroom consisting of a WC, hand wash basin and stand alone shower.

**REAR GARDEN** With grass area and decked area.