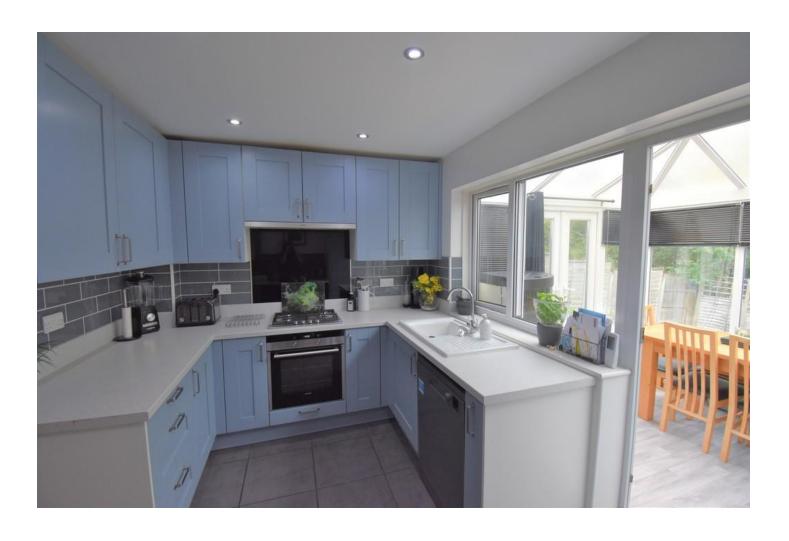

The living area is a great size and has a large window looking out to the front of the home.

The kitchen/conservatory is the hub of this house. Renovated from top to bottom with a contemporary design. There are lots of cupboards for storing kitchen essentials and ample space for appliances. The kitchen leads into the conservatory that overlooks the garden and is great for entertaining.

**LIVING ROOM** Great sized room with large window overlooking the front of the home.

**KITCHEN** Modern fitted kitchen with plenty of storage for kitchen essentials and ample space for appliances.

**CONSERVATORY** Overlooking the rear garden, this is a great space for entertaining.