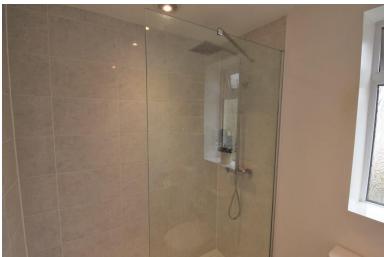

On the first floor the main bedroom is spacious with a large window.

The second bedroom is another large double room.

The recently updated bathroom consists of a sink, W.C and stand alone shower.

Outside there is a charming garden with grass area and a large decked area with a shed. The garden is not overlooked.

## FIRST FLOOR

**BEDROOM 1** Large double bedroom with window.

**BEDROOM 2** Large double room with window.

**BATHROOM** Modern bathroom consisting of a WC, hand wash basin and stand alone shower.

**REAR GARDEN** With grass area and decked area.