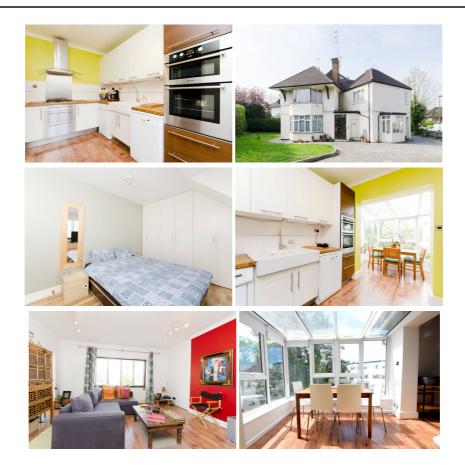

## To Let 4 bed flat

D

> 4 BEDROOMS
> FIRST FLOOR
CONVERSION
> SUIT SHARERS
> CLOSE TO SHOPS AND
STATION

STUNNING REFURBISHED 4 BEDROOM, 2 BATHROOM DUPLEX FLAT WITH PARKING IN GOLDERS GREEN AND ONLY MINUTES FROM THE STATION AND SHOPS. THE FLAT ALSO HAS A LARGE RECEPTION ROOM, CONSERVATORY, GUEST W/C AND A PARKING SPACE PLUS THERE IS A SMALL COMMUNAL GARDEN AVAILABLE

DREAMVIEW ESTATES ARE DELIGHTED TO BRING TO MARKET THIS MODERN NREFURBISHED DUPLEX FLAT IN GOLDERS GREEN.

THE FLAT BENEFITS FROM 4 BEDROOMS, 2 BATHROOMS (ONE EN SUITE), GUEST W/C, LARGE RECEPTION ROOM AND FULLY FITTED KITCHEN WITH EAT IN CONSERVATORY.