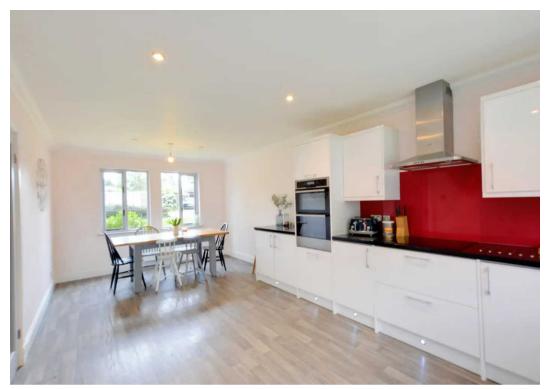

Walking distance of Challock Primary School



#### **Entrance Hall**

## Study/Play Room

9' 4" x 10' 12" (2.85m x 3.35m)

### Living Room

15' 10" x 12' 12" (4.82m x 3.96m)

# Kitchen/Dining Room

22' 1" x 11' 0" (6.74m x 3.36m)

### **Utility Room**

7' 1" x 6' 6" (2.16m x 1.98m)

WC

## First floor landing

#### **Bedroom**

12' 11" x 10' 12" (3.93m x 3.35m)

En-suite

#### **Bedroom**

10' 11" x 11' 0" (3.34m x 3.36m)

#### **Bedroom**

8' 9" x 10' 5" (2.66m x 3.18m)

#### **Bedroom**

8' 0" x 10' 12" (2.45m x 3.35m)

#### Bathroom

#### Services

Mains electricity and water. Private drainage (cess pit) and Oil fired central heating.

#### **Location Finder**

what3words: ///hindered.cinemas.estimate







## FRONT GARDEN

GARDEN

ON DRIVE

2 Parking Spaces

GARAGE

Single Garage



















# Ground Floor Approx. 76.6 sq. metres (824.1 sq. feet) First Floor Approx. 66.1 sq. metres (711.5 sq. feet) Utility Room 2.16m x 1.96 (7.17 x 667) En-suite 2.73m (#11") m x 1.35m (45") Bedroom 3.34m (10'11") max x 3.36m (11') Office 3.18m x 2.71m (10'5" x 8'11") Bathroom Living Room 4.82m x 3.96m (15'10" x 13') Bedroom 3.93m (12'11") x 3.35m (11') max Kitchen/Dining Garage 5.24m x 3.63m (17'2" x 11'11") Room 6.74m x 3.36m (22'1" x 11') Landing Bedroom 2.66m (8'9") max x 3.18m (10'5") Entrance Hall Study/Play Room 2.85m x 3.35m (9'4" x 11") Bedroom 2.45m (8') x 3.35m (11') max

These particulars are intended to give a fair and reliable description of the property but no responsibility for any inaccuracy or error can be accepted and do not constitute an offer or contract. We