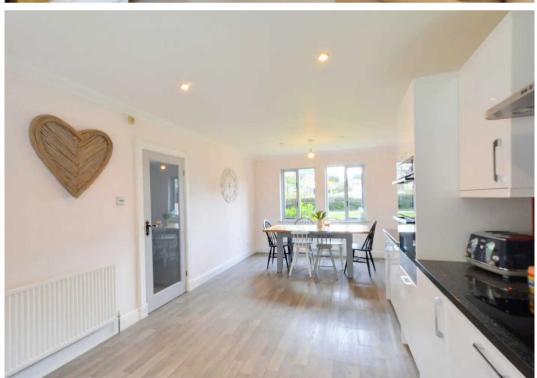

g distance of Challock Primary School



#### **Entrance Hall**

## Study/Play Room

9' 4" x 10' 12" (2.85m x 3.35m)

### Living Room

15' 10" x 12' 12" (4.82m x 3.96m)

# Kitchen/Dining Room

22' 1" x 11' 0" (6.74m x 3.36m)

### **Utility Room**

7' 1" x 6' 6" (2.16m x 1.98m)

WC

## First floor landing

#### **Bedroom**

12' 11" x 10' 12" (3.93m x 3.35m)

En-suite

#### **Bedroom**

10' 11" x 11' 0" (3.34m x 3.36m)

#### **Bedroom**

8' 9" x 10' 5" (2.66m x 3.18m)

#### **Bedroom**

8' 0" x 10' 12" (2.45m x 3.35m)

#### Bathroom

#### Services

Mains electricity and water. Private drainage (cess pit) and Oil fired central heating.

#### **Location Finder**

what3words: ///hindered.cinemas.estimate







## FRONT GARDEN

GARDEN

ON DRIVE

2 Parking Spaces

GARAGE

Single Garage



















# Ground Floor Approx. 76.6 sq. metres (824.1 sq. feet) First Floor Approx. 66.1 sq. metres (711.5 sq. feet) Utility Room 2.16m x 1.96 (7.17 x 667) En-suite 2.73m (#11") m x 1.35m (45") Bedroom 3.34m (10'11") max x 3.36m (11') Office 3.18m x 2.71m (10'5" x 8'11") Bathroom Living Room 4.82m x 3.96m (15'10" x 13') Bedroom 3.93m (12'11") x 3.35m (11') max Kitchen/Dining Garage 5.24m x 3.63m (17'2" x 11'11") Room 6.74m x 3.36m (22'1" x 11') Landing Bedroom 2.66m (8'9") max x 3.18m (10'5") Entrance Hall Study/Play Room 2.85m x 3.35m (9'4" x 11") Bedroom 2.45m (8') x 3.35m (11') max

These particulars are intended to give a fair and reliable description of the property but no responsibility for any inaccuracy or error can be accepted and do not constitute an offer or contract. We have