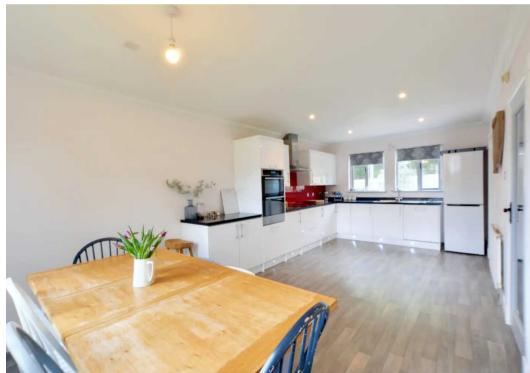

ing distance of Challock Primary School



#### **Entrance Hall**

## Study/Play Room

9' 4" x 10' 12" (2.85m x 3.35m)

### Living Room

15' 10" x 12' 12" (4.82m x 3.96m)

# Kitchen/Dining Room

22' 1" x 11' 0" (6.74m x 3.36m)

### **Utility Room**

7' 1" x 6' 6" (2.16m x 1.98m)

WC

## First floor landing

#### **Bedroom**

12' 11" x 10' 12" (3.93m x 3.35m)

En-suite

#### **Bedroom**

10' 11" x 11' 0" (3.34m x 3.36m)

#### **Bedroom**

8' 9" x 10' 5" (2.66m x 3.18m)

#### **Bedroom**

8' 0" x 10' 12" (2.45m x 3.35m)

#### Bathroom

#### Services

Mains electricity and water. Private drainage (cess pit) and Oil fired central heating.

#### **Location Finder**

what3words: ///hindered.cinemas.estimate







## FRONT GARDEN

GARDEN

ON DRIVE

2 Parking Spaces

GARAGE

Single Garage



















# Ground Floor Approx. 76.6 sq. metres (824.1 sq. feet) First Floor Approx. 66.1 sq. metres (711.5 sq. feet) Utility Room 2.16m x 1.96 (7.17 x 667) En-suite 2.73m (#11") m x 1.35m (45") Bedroom 3.34m (10'11") max x 3.36m (11') Office 3.18m x 2.71m (10'5" x 8'11") Bathroom Living Room 4.82m x 3.96m (15'10" x 13') Bedroom 3.93m (12'11") x 3.35m (11') max Kitchen/Dining Garage 5.24m x 3.63m (17'2" x 11'11") Room 6.74m x 3.36m (22'1" x 11') Landing Bedroom 2.66m (8'9") max x 3.18m (10'5") Entrance Hall Study/Play Room 2.85m x 3.35m (9'4" x 11") Bedroom 2.45m (8') x 3.35m (11') max

These particulars are intended to give a fair and reliable description of the property but no responsibility for any inaccuracy or error can be accepted and do not constitute an offer or contract. We hav