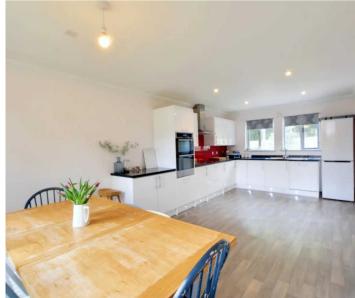

ty room and separate WC
- Parking for four cars on the driveway
- Home office
- Walking distance of Challock Primary School



#### **Entrance Hall**

## Study/Play Room

9' 4" x 10' 12" (2.85m x 3.35m)

### Living Room

15' 10" x 12' 12" (4.82m x 3.96m)

# Kitchen/Dining Room

22' 1" x 11' 0" (6.74m x 3.36m)

### **Utility Room**

7' 1" x 6' 6" (2.16m x 1.98m)

WC

## First floor landing

#### **Bedroom**

12' 11" x 10' 12" (3.93m x 3.35m)

En-suite

#### **Bedroom**

10' 11" x 11' 0" (3.34m x 3.36m)

#### **Bedroom**

8' 9" x 10' 5" (2.66m x 3.18m)

#### **Bedroom**

8' 0" x 10' 12" (2.45m x 3.35m)

#### Bathroom

#### Services

Mains electricity and water. Private drainage (cess pit) and Oil fired central heating.

#### **Location Finder**

what3words: ///hindered.cinemas.estimate







## FRONT GARDEN

GARDEN

ON DRIVE

2 Parking Spaces

GARAGE

Single Garage



















# Ground Floor Approx. 76.6 sq. metres (824.1 sq. feet) First Floor Approx. 66.1 sq. metres (711.5 sq. feet) Utility Room 2.16m x 1.96 (7.17 x 667) En-suite 2.73m (#11") m x 1.35m (45") Bedroom 3.34m (10'11") max x 3.36m (11') Office 3.18m x 2.71m (10'5" x 8'11") Bathroom Living Room 4.82m x 3.96m (15'10" x 13') Bedroom 3.93m (12'11") x 3.35m (11') max Kitchen/Dining Garage 5.24m x 3.63m (17'2" x 11'11") Room 6.74m x 3.36m (22'1" x 11') Landing Bedroom 2.66m (8'9") max x 3.18m (10'5") Entrance Hall Study/Play Room 2.85m x 3.35m (9'4" x 11") Bedroom 2.45m (8') x 3.35m (11') max

These particulars are intended to give a fair and reliable description of the property but no responsibility for any in