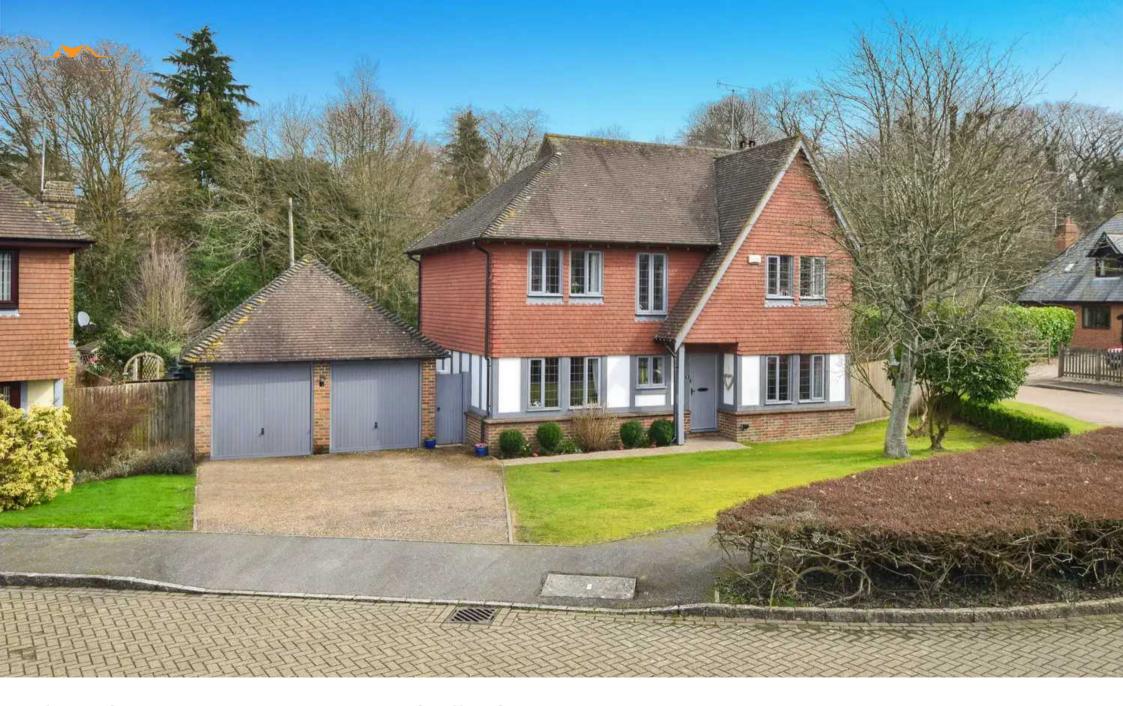

Clevedon Court Green Lane, Challock

# 8 Clevedon Court Green Lane

# Challock, Ashford

An elegant four-bedroom detached family home, enjoying a generous plot and located within easy walking distance of Challock Primary School. Council Tax band: F

Tenure: Freehold

- Detached family home enjoying four double bedrooms
- Situated within an exclusive development
- Two reception rooms plus a fantastic kitchen/diner
- Large living room with wood-burner
- En-suite to the main bedroom
- Utility room and separate WC
- Parking for four cars on the driveway
- Home office
- Walking distance of Challock Primary School