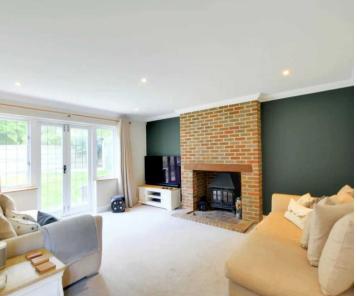

lity room and separate WC
- Parking for four cars on the driveway
- Home office
- Walking distance of Challock Primary School



#### **Entrance Hall**

## Study/Play Room

9' 4" x 10' 12" (2.85m x 3.35m)

### Living Room

15' 10" x 12' 12" (4.82m x 3.96m)

# Kitchen/Dining Room

22' 1" x 11' 0" (6.74m x 3.36m)

### **Utility Room**

7' 1" x 6' 6" (2.16m x 1.98m)

WC

## First floor landing

#### **Bedroom**

12' 11" x 10' 12" (3.93m x 3.35m)

En-suite

#### **Bedroom**

10' 11" x 11' 0" (3.34m x 3.36m)

#### **Bedroom**

8' 9" x 10' 5" (2.66m x 3.18m)

#### **Bedroom**

8' 0" x 10' 12" (2.45m x 3.35m)

#### Bathroom

#### Services

Mains electricity and water. Private drainage (cess pit) and Oil fired central heating.

#### **Location Finder**

what3words: ///hindered.cinemas.estimate







## FRONT GARDEN

GARDEN

ON DRIVE

2 Parking Spaces

GARAGE

Single Garage



















# Ground Floor Approx. 76.6 sq. metres (824.1 sq. feet) First Floor Approx. 66.1 sq. metres (711.5 sq. feet) Utility Room 2.16m x 1.96 (7.17 x 667) En-suite 2.73m (#11") m x 1.35m (45") Bedroom 3.34m (10'11") max x 3.36m (11') Office 3.18m x 2.71m (10'5" x 8'11") Bathroom Living Room 4.82m x 3.96m (15'10" x 13') Bedroom 3.93m (12'11") x 3.35m (11') max Kitchen/Dining Garage 5.24m x 3.63m (17'2" x 11'11") Room 6.74m x 3.36m (22'1" x 11') Landing Bedroom 2.66m (8'9") max x 3.18m (10'5") Entrance Hall Study/Play Room 2.85m x 3.35m (9'4" x 11") Bedroom 2.45m (8') x 3.35m (11') max

These particulars are intended to give a fair and reliable description of the property but no responsibility for any