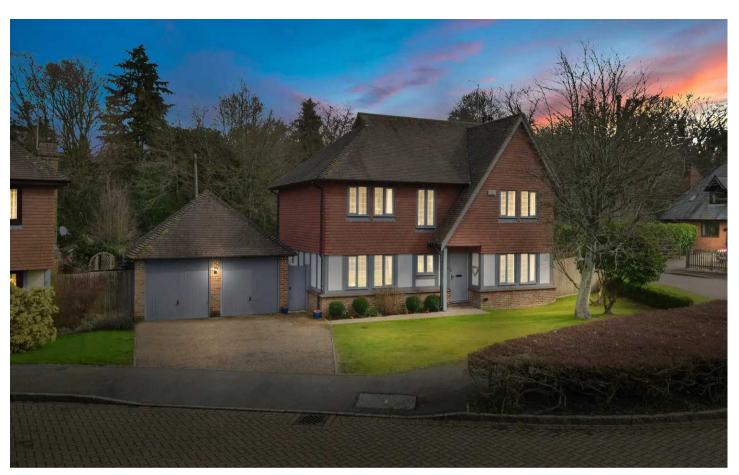

Clevedon Court Green Lane, Challock

# 8 Clevedon Court Green Lane

# Challock, Ashford

An elegant four-bedroom detached family home, enjoying a generous plot and located within easy walking distance of Challock Primary School. Council Tax band: F

Tenure: Freehold

- Detached family home enjoying four double bedrooms
- Situated within an exclusive development
- Two reception rooms plus a fantastic kitchen/diner
- Large living room with wood-burner
- En-suite to the main bedroom
- Utility room and separate WC
- Parking for four cars on the driveway
- Home office
- Walking distance of Challock Primary School