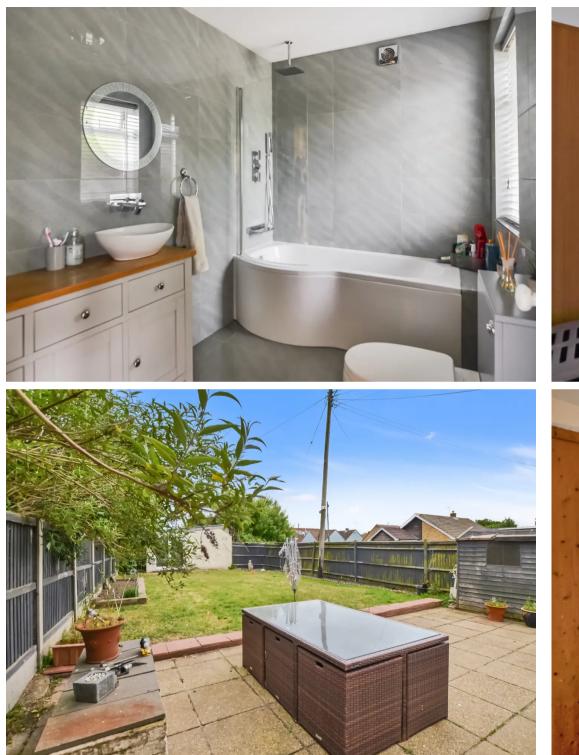

- Four Bedroom
- Detached Home
- Popular Location
- Large Living Room
- Flexible Accomodation
- Garden Gym
- Close to Shops

#### **Entrance Porch**

**Dinning Room** 19' 2" x 10' 4" (5.85m x 3.15m)

**Kitchen** 13' 8" x 9' 4" (4.17m x 2.85m)

Utility Room

Bathroom

Living Room 24' 8" x 17' 4" (7.52m x 5.29m)

**Bedroom** 12' 3" x 10' 7" (3.74m x 3.23m)