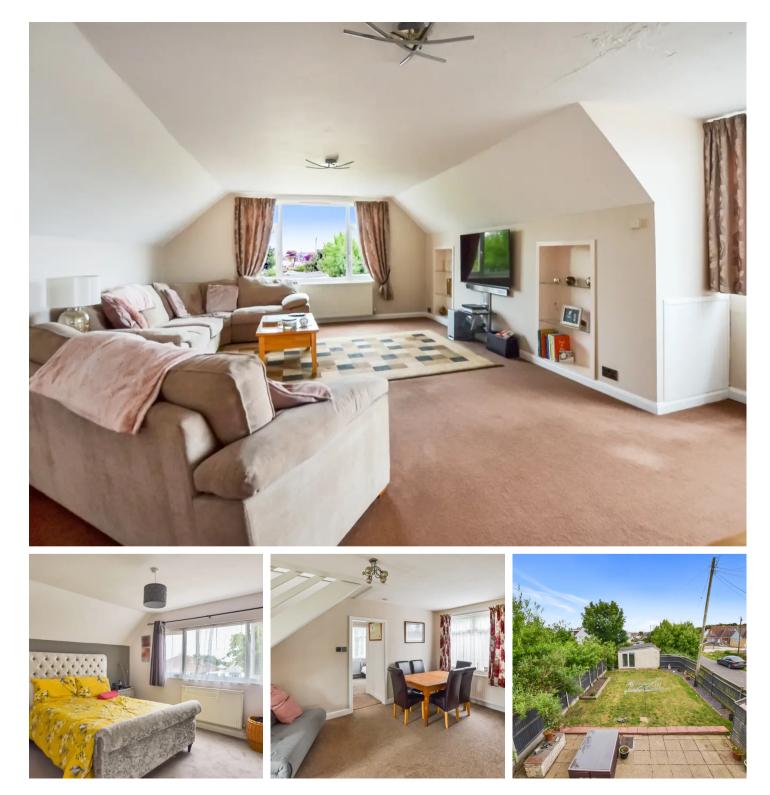

- Four Bedroom
- Detached Home
- Popular Location
- Large Living Room
- Flexible Accomodation
- Garden Gym
- Close to Shops

#### **Entrance Porch**

**Dinning Room** 19' 2" x 10' 4" (5.85m x 3.15m)

**Kitchen** 13' 8" x 9' 4" (4.17m x 2.85m)

Utility Room

Bathroom

Living Room 24' 8" x 17' 4" (7.52m x 5.29m)

**Bedroom** 12' 3" x 10' 7" (3.74m x 3.23m)

**Bedroom** 9' 6" x 7' 8" (2.9m x 2.34m)

**Bedroom** 9' 4" x 7' 6" (2.85m x 2.29m)

**Bedroom** 10' 6" x 9' 4" (3.2m x 2.85m)

Ground Floor

Approx. 68.6 sq. metres (738.1 sq. feet)

Plans are for layout purposes only and not drawn to scale, with any doors, windows and other internal features merely intended as a guide. Plan produced using PlanUp. These particulars are intended to give a fair and reliable description of the property but no responsibility for any inaccuracy or error can be accepted and do not constitute an offer or contract. We have not tested any services or appliances (including central heating if fitted) referred to in these particulars and purchasers are advised to satisfy themselves as to the working order and condition, if a property is unoccupied at any time there may be reconnection charges for any switched off/disconnected or drained services or appliances. All measurements are approximate.