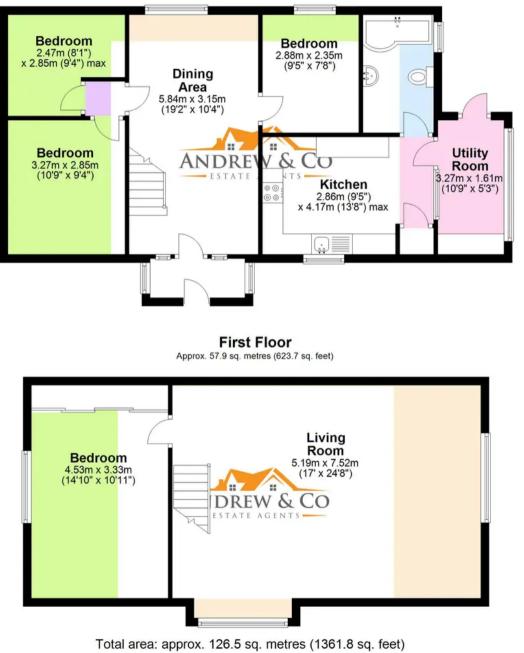

#### **Entrance Porch**

**Dinning Room** 19' 2" x 10' 4" (5.85m x 3.15m)

**Kitchen** 13' 8" x 9' 4" (4.17m x 2.85m)

Utility Room

Bathroom

Living Room 24' 8" x 17' 4" (7.52m x 5.29m)

**Bedroom** 12' 3" x 10' 7" (3.74m x 3.23m)

**Bedroom** 9' 6" x 7' 8" (2.9m x 2.34m)

**Bedroom** 9' 4" x 7' 6" (2.85m x 2.29m)

**Bedroom** 10' 6" x 9' 4" (3.2m x 2.85m)

Ground Floor

Approx. 68.6 sq. metres (738.1 sq. feet)

Plans are for layout purposes only and not drawn to scale, with any doors, windows and other internal features merely intended as a guide. Plan produced using PlanUp. These particulars are intended to give a fair and reliable description of the property but no responsibility for any inaccuracy or error can be accepted and do not constitute an offer or contract. We have not tested any services or appliances (including central heating if fitted) referred to in these particulars and purchasers are advised to satisfy themselves as to the working order and condition, if a property is unoccupied at any time there may be reconnection charges for any switched off/disconnected or drained services or appliances. All measurements are approximate.