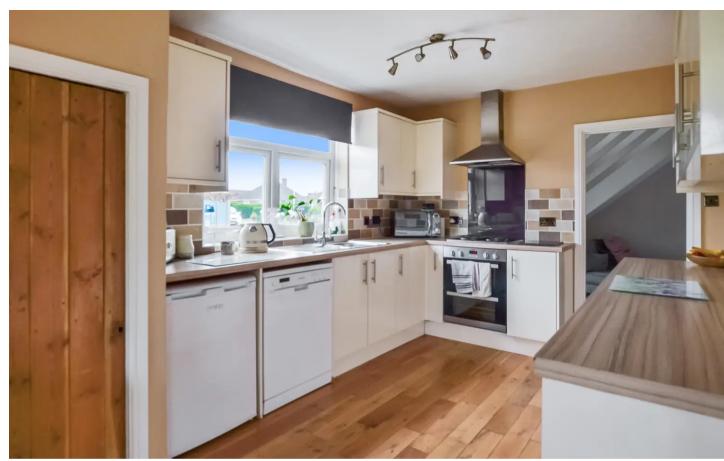

#### **Entrance Porch**

**Dinning Room** 19' 2" x 10' 4" (5.85m x 3.15m)

**Kitchen** 13' 8" x 9' 4" (4.17m x 2.85m)

Utility Room

Bathroom

Living Room 24' 8" x 17' 4" (7.52m x 5.29m)

**Bedroom** 12' 3" x 10' 7" (3.74m x 3.23m)