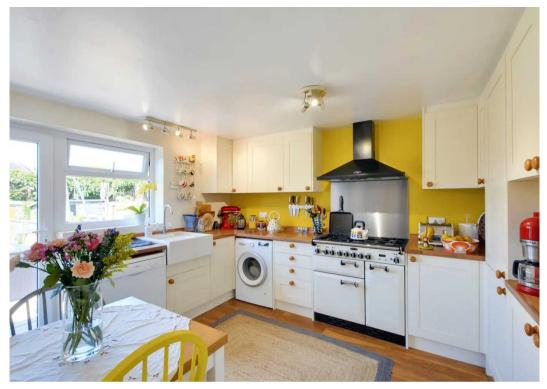

Council Tax band: D

Tenure: Freehold

- Popular Wye Village Location
- Spacious Lounge with Log Burner
- Driveway
- Large Rear Garden
- Separate WC
- Kitchen/Breakfast Room and Additional Dining Room
- Lovely Extended 3 Bedroom Semi-Detached Property
- Cul-De-Sac Position
- Converted Garage Perfect Study!

Entrance Hall 14' 1" x 13' 5" (4.28m x 4.1m)

**Lounge** 14' 0" x 17' 3" (4.27m x 5.26m)

**Kitchen** 12' 2" x 10' 4" (3.71m x 3.15m)

Bathroom

**Bedroom** 11' 9" x 12' 12" (3.59m x 3.95m)

**Bedroom** 10' 8" x 12' 10" (3.26m x 3.92m)