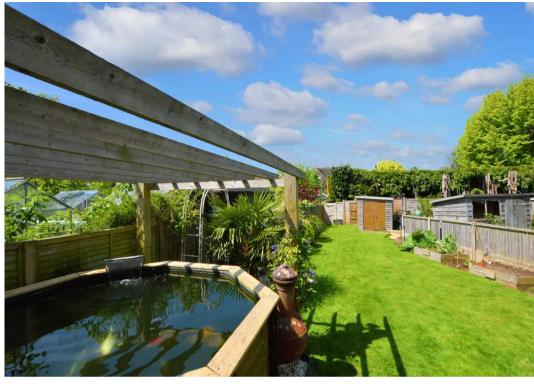

Council Tax band: D

Tenure: Freehold

- Popular Wye Village Location
- Spacious Lounge with Log Burner
- Driveway
- Large Rear Garden
- Separate WC
- Kitchen/Breakfast Room and Additional Dining Room
- Lovely Extended 3 Bedroom Semi-Detached Property
- Cul-De-Sac Position
- Converted Garage Perfect Study!

**Bedroom** 10' 11" x 8' 9" (3.33m x 2.66m)

Home Office/Additional Bedroom 15' 8" x 7' 6" (4.77m x 2.28m)

GARDEN

ON DRIVE

1 Parking Space