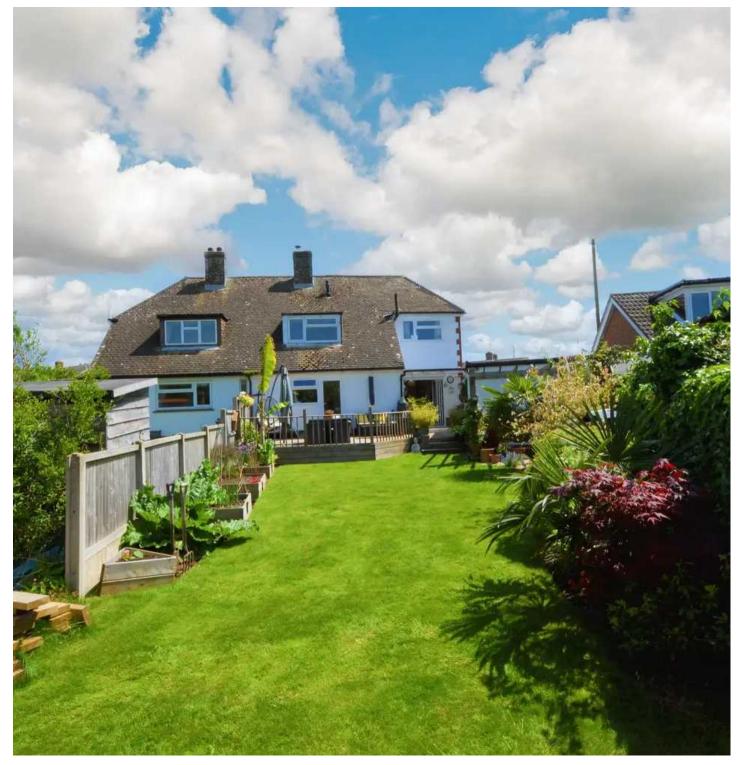

Council Tax band: D

Tenure: Freehold

- Popular Wye Village Location
- Spacious Lounge with Log Burner
- Driveway
- Large Rear Garden
- Separate WC
- Kitchen/Breakfast Room and Additional Dining Room
- Lovely Extended 3 Bedroom Semi-Detached Property
- Cul-De-Sac Position
- Converted Garage Perfect Study!

**Bedroom** 10' 11" x 8' 9" (3.33m x 2.66m)

Home Office/Additional Bedroom 15' 8" x 7' 6" (4.77m x 2.28m)

GARDEN

ON DRIVE

1 Parking Space