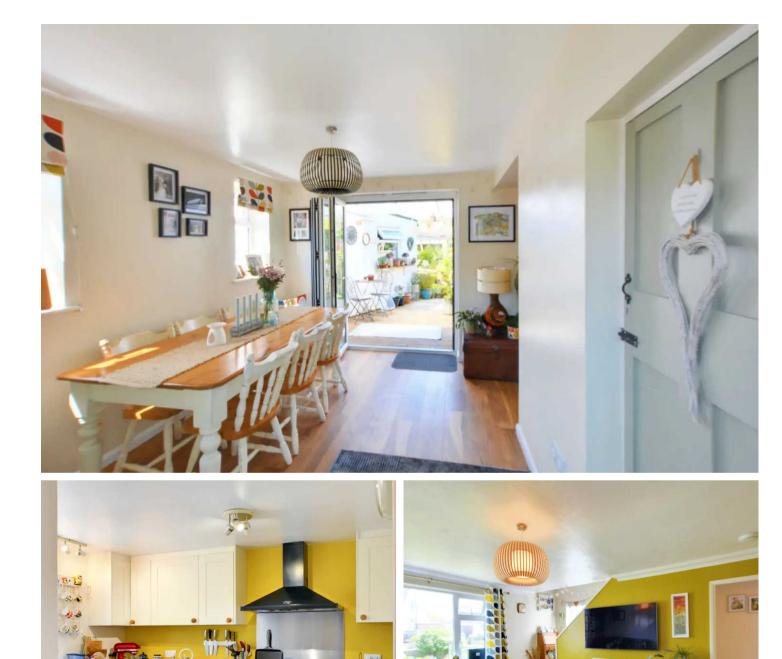

Council Tax band: D

Tenure: Freehold

- Popular Wye Village Location
- Spacious Lounge with Log Burner
- Driveway
- Large Rear Garden
- Separate WC
- Kitchen/Breakfast Room and Additional Dining Room
- Lovely Extended 3 Bedroom Semi-Detached Property
- Cul-De-Sac Position
- Converted Garage Perfect Study!

Entrance Hall 14' 1" x 13' 5" (4.28m x 4.1m)

**Lounge** 14' 0" x 17' 3" (4.27m x 5.26m)

**Kitchen** 12' 2" x 10' 4" (3.71m x 3.15m)

Bathroom

**Bedroom** 11' 9" x 12' 12" (3.59m x 3.95m)

**Bedroom** 10' 8" x 12' 10" (3.26m x 3.92m)