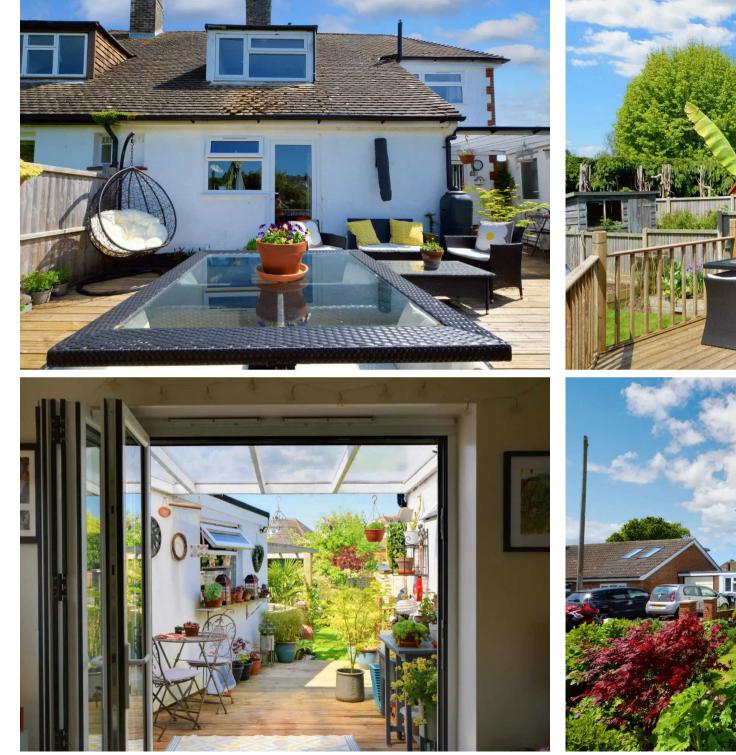

Council Tax band: D

Tenure: Freehold

- Popular Wye Village Location
- Spacious Lounge with Log Burner
- Driveway
- Large Rear Garden
- Separate WC
- Kitchen/Breakfast Room and Additional Dining Room
- Lovely Extended 3 Bedroom Semi-Detached Property
- Cul-De-Sac Position
- Converted Garage Perfect Study!

Entrance Hall 14' 1" x 13' 5" (4.28m x 4.1m)

**Lounge** 14' 0" x 17' 3" (4.27m x 5.26m)

**Kitchen** 12' 2" x 10' 4" (3.71m x 3.15m)

Bathroom

**Bedroom** 11' 9" x 12' 12" (3.59m x 3.95m)

**Bedroom** 10' 8" x 12' 10" (3.26m x 3.92m)

**Bedroom** 10' 11" x 8' 9" (3.33m x 2.66m)

Home Office/Additional Bedroom 15' 8" x 7' 6" (4.77m x 2.28m)

GARDEN

ON DRIVE

1 Parking Space