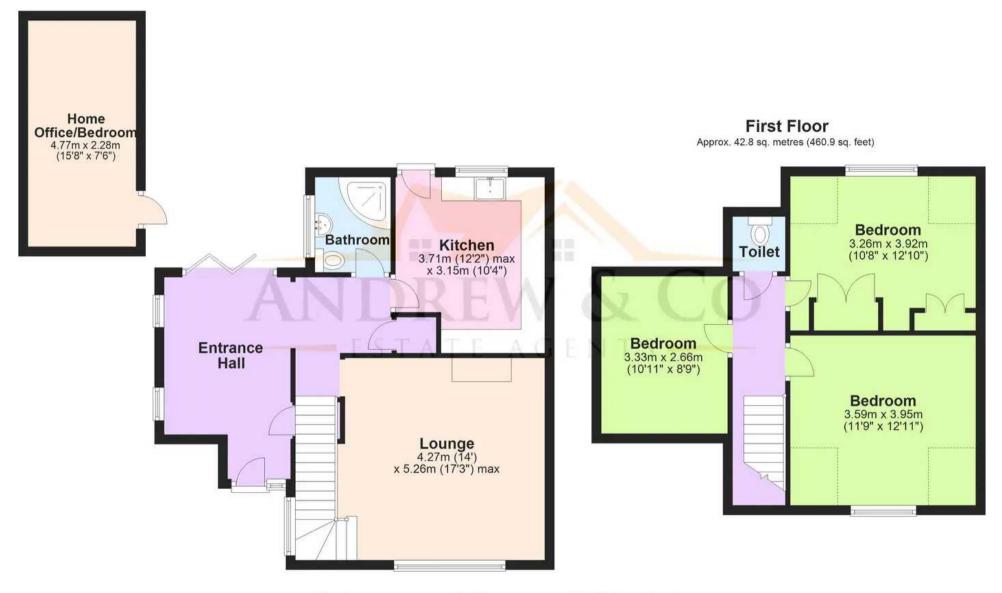

Entrance Hall 14' 1" x 13' 5" (4.28m x 4.1m)

**Lounge** 14' 0" x 17' 3" (4.27m x 5.26m)

**Kitchen** 12' 2" x 10' 4" (3.71m x 3.15m)

Bathroom

**Bedroom** 11' 9" x 12' 12" (3.59m x 3.95m)

**Bedroom** 10' 8" x 12' 10" (3.26m x 3.92m)

**Bedroom** 10' 11" x 8' 9" (3.33m x 2.66m)

Home Office/Additional Bedroom 15' 8" x 7' 6" (4.77m x 2.28m)

GARDEN

ON DRIVE

1 Parking Space

## **Ground Floor**

Approx. 61.9 sq. metres (666.4 sq. feet)

Total area: approx. 104.7 sq. metres (1127.3 sq. feet)

Plans are for layout purposes only and are not drawn to scale, with any doors, windows and other internal features merely intended as a guide. Plan produced using PlanUp. These particulars are intended to give a fair and reliable description of the property but no responsibility for any inaccuracy or error can be accepted and do not constitute an offer or contract. We have not tested any services or appliances (including central heating if fitted) referred to in these particulars and purchasers are advised to satisfy themselves as to the working order and condition, if a property is unoccupied at any time there may be reconnection charges for any switched off/disconnected or drained services or appliances. All measurements are approximate.