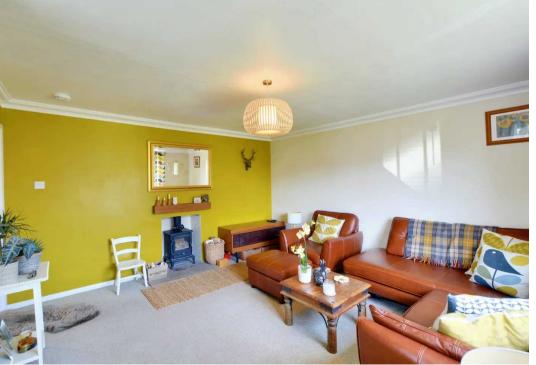

Council Tax band: D

Tenure: Freehold

- Popular Wye Village Location
- Spacious Lounge with Log Burner
- Driveway
- Large Rear Garden
- Separate WC
- Kitchen/Breakfast Room and Additional Dining Room
- Lovely Extended 3 Bedroom Semi-Detached Property
- Cul-De-Sac Position
- Converted Garage Perfect Study!

Entrance Hall 14' 1" x 13' 5" (4.28m x 4.1m)

**Lounge** 14' 0" x 17' 3" (4.27m x 5.26m)

**Kitchen** 12' 2" x 10' 4" (3.71m x 3.15m)

Bathroom

**Bedroom** 11' 9" x 12' 12" (3.59m x 3.95m)

**Bedroom** 10' 8" x 12' 10" (3.26m x 3.92m)