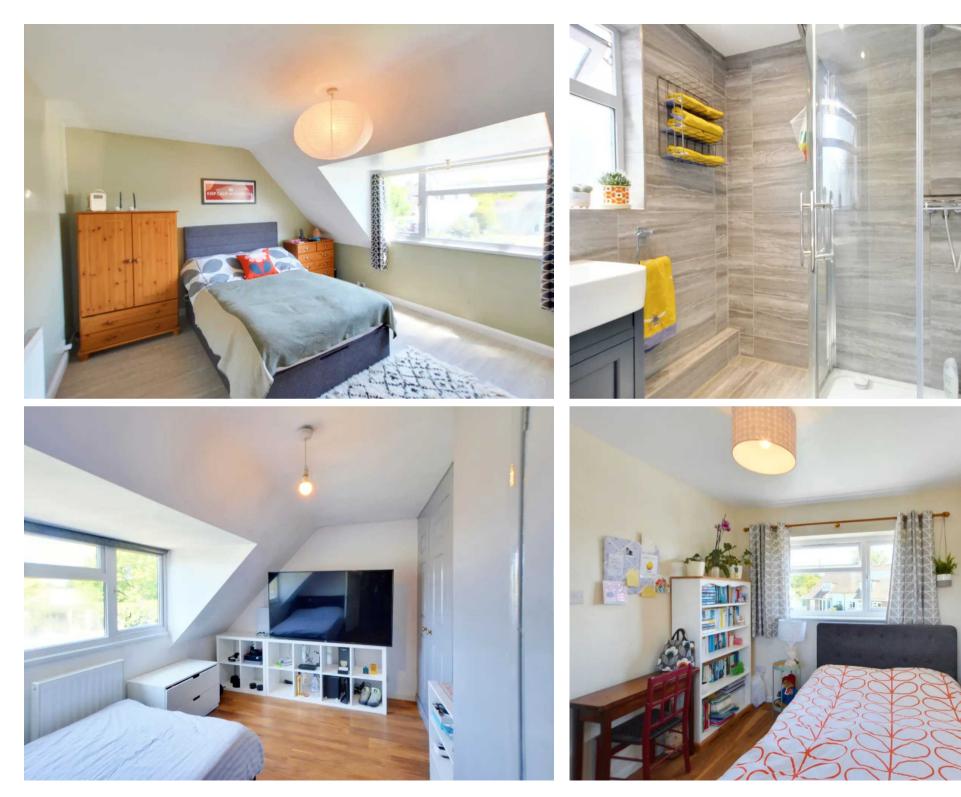

Council Tax band: D

Tenure: Freehold

- Popular Wye Village Location
- Spacious Lounge with Log Burner
- Driveway
- Large Rear Garden
- Separate WC
- Kitchen/Breakfast Room and Additional Dining Room
- Lovely Extended 3 Bedroom Semi-Detached Property
- Cul-De-Sac Position
- Converted Garage Perfect Study!

Entrance Hall 14' 1" x 13' 5" (4.28m x 4.1m)

**Lounge** 14' 0" x 17' 3" (4.27m x 5.26m)

**Kitchen** 12' 2" x 10' 4" (3.71m x 3.15m)

Bathroom

**Bedroom** 11' 9" x 12' 12" (3.59m x 3.95m)

**Bedroom** 10' 8" x 12' 10" (3.26m x 3.92m)

**Bedroom** 10' 11" x 8' 9" (3.33m x 2.66m)

Home Office/Additional Bedroom 15' 8" x 7' 6" (4.77m x 2.28m)

GARDEN

ON DRIVE

1 Parking Space