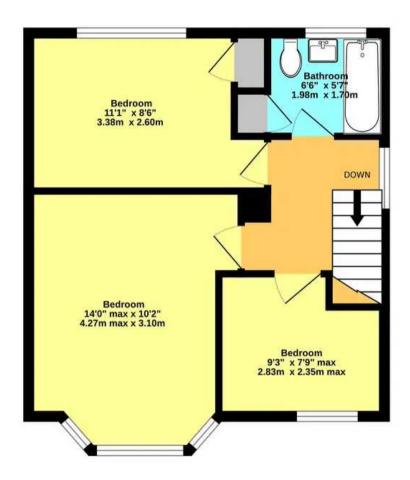

#### **Entrance Hall**

Lounge/Diner 22' 6" x 13' 4" (6.86m x 4.06m)

Kitchen

8' 11" x 8' 4" (2.72m x 2.54m)

Landing

Bedroom

14' 0" x 10' 2" (4.27m x 3.10m)

Bedroom

11' 1" x 8' 6" (3.38m x 2.59m)

Bedroom

9' 3" x 7' 9" (2.82m x 2.36m)

### GARAGE

Single Garage

En bloc garage to rear leading from Rylands Road.

Ground Floor 1st Floor

These particulars are intended to give a fair and reliable description of the property but no responsibility for any inaccuracy or error can be accepted and do not constitute an offer or contract. We have not tested any services or appliances (including central heating if fitted) referred to in these particulars and purchasers are advised to satisfy themselves as to the working order and condition, if a property is unoccupied at any time there may be reconnection charges for any switched off/disconnected or drained services or appliances. All measurements are approximate.