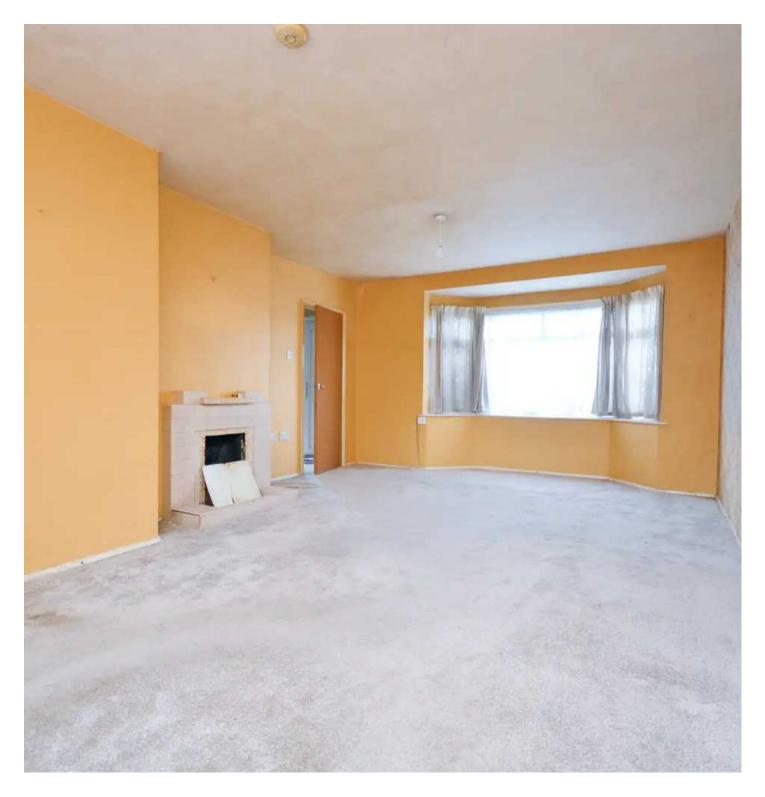

#### **Entrance Hall**

Lounge/Diner 22' 6" x 13' 4" (6.86m x 4.06m)

Kitchen

8' 11" x 8' 4" (2.72m x 2.54m)

Landing

Bedroom

14' 0" x 10' 2" (4.27m x 3.10m)

Bedroom