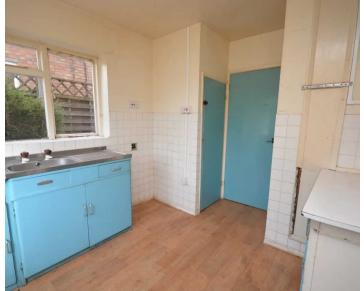

#### **Entrance Hall**

Lounge/Diner 22' 6" x 13' 4" (6.86m x 4.06m)

Kitchen

8' 11" x 8' 4" (2.72m x 2.54m)

Landing

Bedroom

14' 0" x 10' 2" (4.27m x 3.10m)

Bedroom