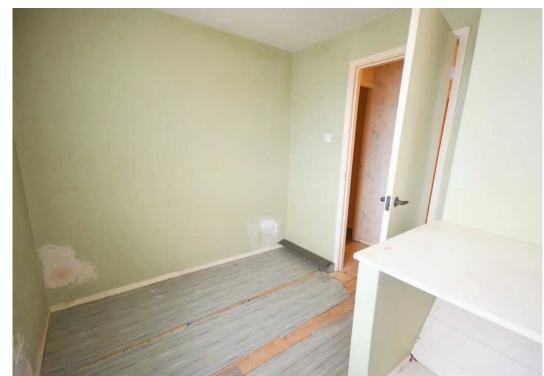

#### **Entrance Hall**

Lounge/Diner 22' 6" x 13' 4" (6.86m x 4.06m)

Kitchen

8' 11" x 8' 4" (2.72m x 2.54m)

Landing

Bedroom

14' 0" x 10' 2" (4.27m x 3.10m)

Bedroom

11' 1" x 8' 6" (3.38m x 2.59m)

Bedroom

9' 3" x 7' 9" (2.82m x 2.36m)