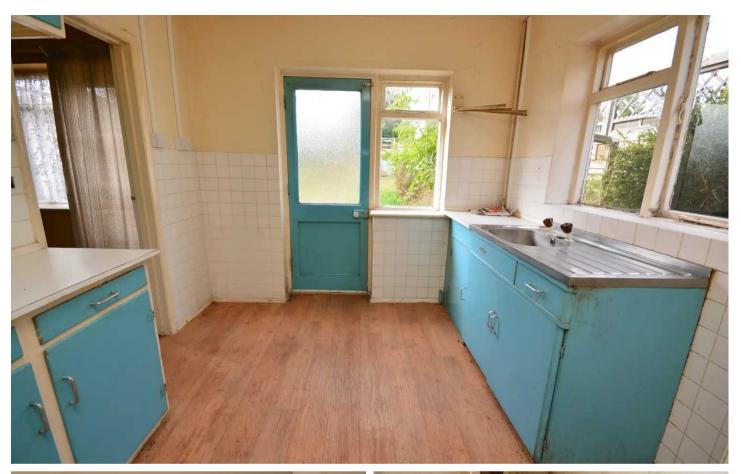

#### **Entrance Hall**

Lounge/Diner 22' 6" x 13' 4" (6.86m x 4.06m)

Kitchen

8' 11" x 8' 4" (2.72m x 2.54m)

Landing

Bedroom

14' 0" x 10' 2" (4.27m x 3.10m)

Bedroom