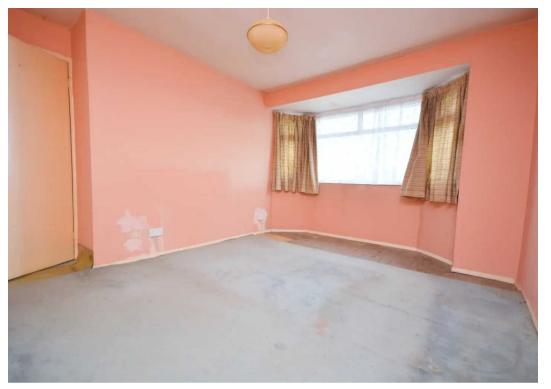

#### **Entrance Hall**

Lounge/Diner 22' 6" x 13' 4" (6.86m x 4.06m)

Kitchen

8' 11" x 8' 4" (2.72m x 2.54m)

Landing

Bedroom

14' 0" x 10' 2" (4.27m x 3.10m)

Bedroom