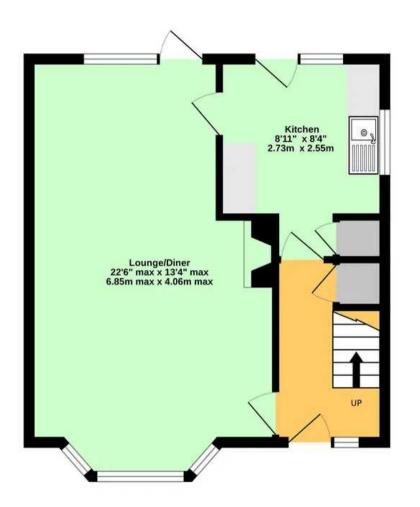

#### **Entrance Hall**

Lounge/Diner 22' 6" x 13' 4" (6.86m x 4.06m)

Kitchen

8' 11" x 8' 4" (2.72m x 2.54m)

Landing

Bedroom

14' 0" x 10' 2" (4.27m x 3.10m)

Bedroom

11' 1" x 8' 6" (3.38m x 2.59m)

Bedroom

9' 3" x 7' 9" (2.82m x 2.36m)