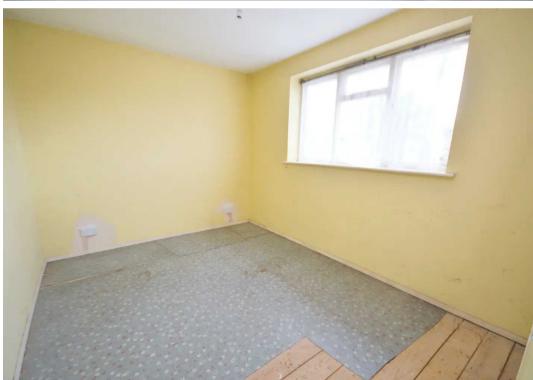

#### **Entrance Hall**

Lounge/Diner 22' 6" x 13' 4" (6.86m x 4.06m)

Kitchen

8' 11" x 8' 4" (2.72m x 2.54m)

Landing

Bedroom

14' 0" x 10' 2" (4.27m x 3.10m)

Bedroom