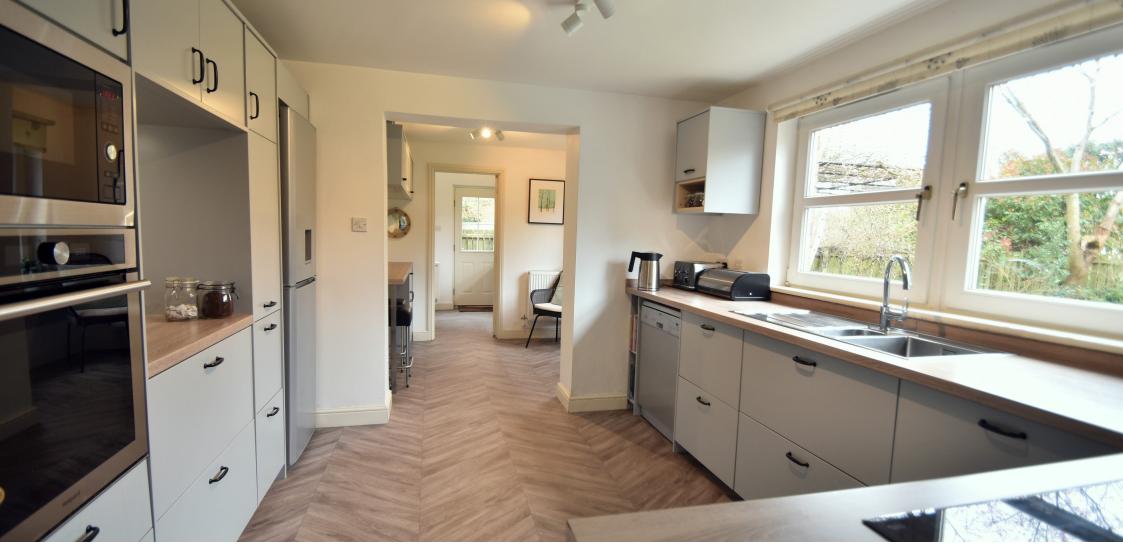

- Entrance hall & W.C.
- Bay window lounge
- Dining room & large conservatory
- Modern kitchen/breakfast/utility
- Five bedrooms/master en-suite
- Family bathroom
- Double garage/EV charging point/2 car drive
- PV & solar water panels
- South facing rear garden
- Council Tax Band G
- Catchment Corstorphine Primary