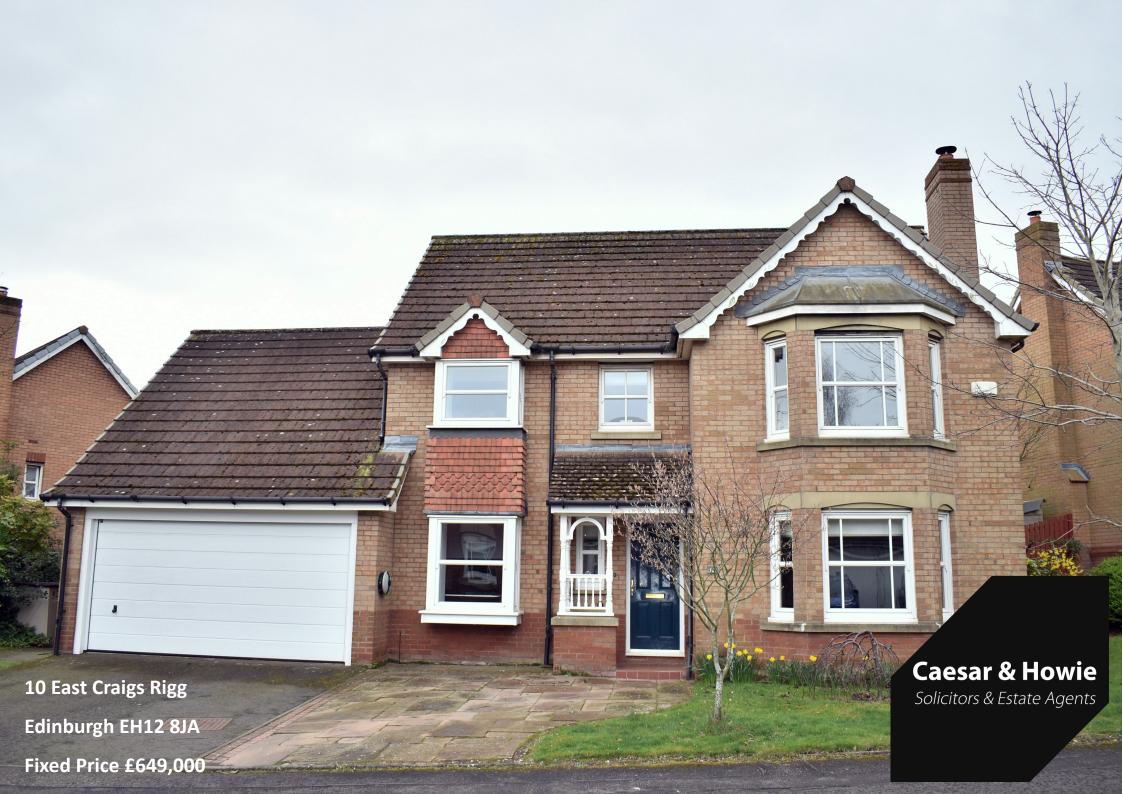

## 10 East Craigs Rigg

### **EH12 8JA**

A superb family home is offered from this popular styled executive detached villa, with well presented and spacious accommodation throughout. Set on a prime plot with enclosed south facing rear garden, it is a bright house and enjoys a layout to suit modern living and home working. Situated in the Corstophine area of west Edinburgh, the location has easy access to the airport, Edinburgh City Bypass, Gyle Shopping Centre, Queensferry Crossing and many amenities on the St John's Road. Superb public and private schools within easy travelling distance. Flexible entry available.

- Entrance hall & W.C.
- Bay window lounge
- Dining room & large conservatory
- Modern kitchen/breakfast/utility
- Five bedrooms/master en-suite
- Family bathroom
- Double garage/EV charging point/2 car drive
- PV & solar water panels
- South facing rear garden
- Council Tax Band G
- Catchment Corstorphine Primary