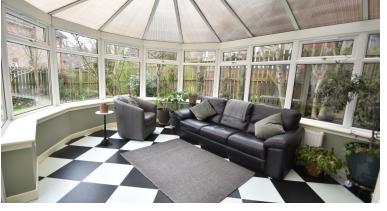

- Entrance hall & W.C.
- Bay window lounge
- Dining room & large conservatory
- Modern kitchen/breakfast/utility
- Five bedrooms/master en-suite
- Family bathroom
- Double garage/EV charging point/2 car drive
- PV & solar water panels
- South facing rear garden
- Council Tax Band G
- Catchment Corstorphine Primary