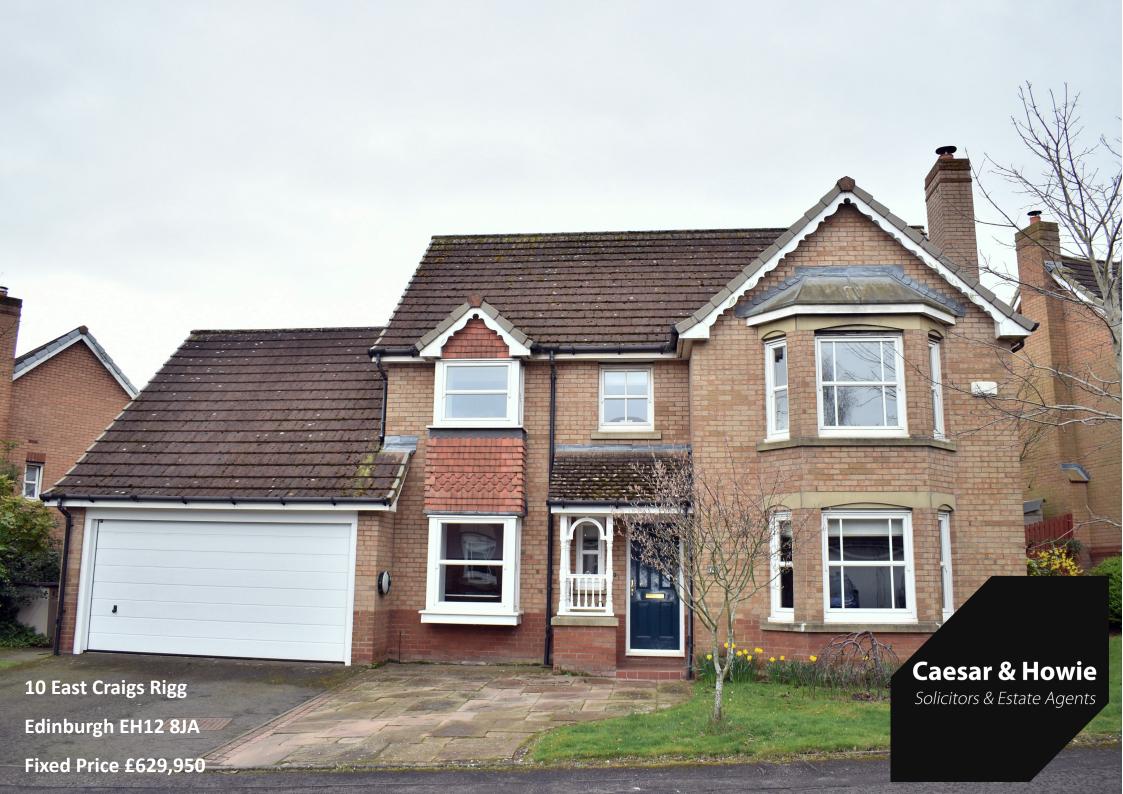

## 10 East Craigs Rigg

### **EH12 8JA**

A superb family home is offered from this popular styled executive detached villa, with well presented and spacious accommodation throughout. Set on a prime plot with enclosed south facing rear garden, it is a bright house and enjoys a layout to suit modern living and home working. Situated in the Corstophine area of west Edinburgh, the location has easy access to the airport, Edinburgh City Bypass, Gyle Shopping Centre, Queensferry Crossing and many amenities on the St John's Road. Superb public and private schools within easy travelling distance. Flexible entry available.

- Entrance hall & W.C.
- Bay window lounge
- Dining room & large conservatory
- Modern kitchen/breakfast/utility
- Five bedrooms/master en-suite
- Family bathroom
- Double garage/EV charging point/2 car drive
- PV & solar water panels
- South facing rear garden
- Council Tax Band G
- Catchment Corstorphine Primary