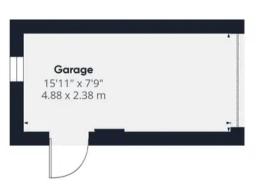

Delightful three bedroom mid terrace property with garden, garage and off road parking in a popular residential area within easy reach of local and town centre amenities, countryside walks and primary transport routes. With over 1,000 square feet this lovely home is available with no upward chain. Enter through the gate and step into the vestibule and from there to the entrance hallway. To the front is the bay fronted first reception room which is lovely and spacious and, to the rear, the equally spacious reception two benefits from gas fire and French windows opening to the garden. Completing the ground floor the kitchen comprises a range of wall and base units with gas hob, double electric oven and grill and space, power and plumbing for other appliances and the Worcester combi boiler. Step out into the west facing garden with sun terrace and lawn bordered by mature shrubs. An additional secret garden has stand pipe, shed vegetable beds looked over by a range of fruit trees and bushes including apple, pear, plum, gooseberry and blackberry. At the end of the garden the detached garage has power, light and additional parking spaces to the front with gated access. Back inside, to the first floor the landing has ladder access to the loft with light. There are two double bedrooms, the larger having fitted wardrobes and a comfortable single. The bathroom comprises bath with shower attachment, wc, wash hand basin, ladder heated towel rail, mixer shower in cubicle and tiled elevations and flooring.

Coppull Branch 244 Spendmore Lane, Coppull, PR7 5DE 01257 794588

www.hometruthslancs.co.uk office@hometruthslancs.co.uk

Floor 1 Building 1

Floor 1 Building 2

Approximate total area<sup>(1)</sup>

1063.58 ft<sup>2</sup> 98.81 m<sup>2</sup>

Reduced headroom

12.34 ft<sup>2</sup> 1.15 m<sup>2</sup>

(1) Excluding balconies and terraces

() Reduced headroom (below 1.5m/4.92ft)

While every attempt has been made to ensure accuracy, all measurements are approximate, not to scale. This floor plan is for illustrative purposes only.