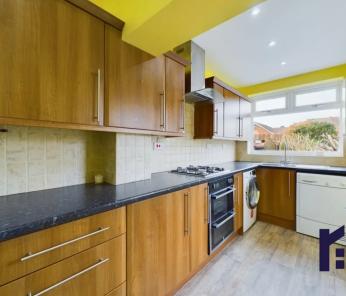

Delightful three bedroom mid terrace property with garden, garage and off road parking in a popular residential area within easy reach of local and town centre amenities, countryside walks and primary transport routes. With over 1,000 square feet this lovely home is available with no upward chain. Enter through the gate and step into the vestibule and from there to the entrance hallway. To the front is the bay fronted first reception room which is lovely and spacious and, to the rear, the equally spacious reception two benefits from gas fire and French windows opening to the garden. Completing the ground floor the kitchen comprises a range of wall and base units with gas hob, double electric oven and grill and space, power and plumbing for other appliances and the Worcester combi boiler. Step out into the west facing garden with sun terrace and lawn bordered by mature shrubs. An additional secret garden has stand pipe, shed vegetable beds looked over by a range of fruit trees and bushes including apple, pear, plum, gooseberry and blackberry. At the end of the garden the detached garage has power, light and additional parking spaces to the front with gated access. Back inside, to the first floor the landing has ladder access to the loft with light. There are two double bedrooms, the larger having fitted wardrobes and a comfortable single. The bathroom comprises bath with shower attachment, wc, wash hand basin, ladder heated towel rail, mixer shower in cubicle and tiled elevations and flooring.