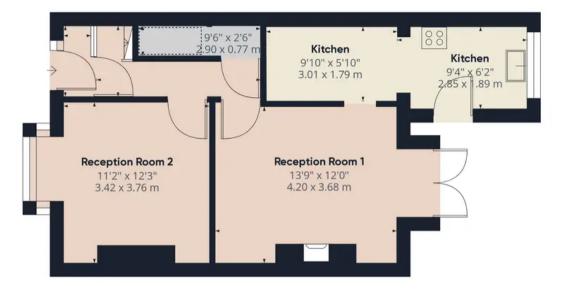

Coppull Branch 244 Spendmore Lane, Coppull, PR7 5DE 01257 794588

www.hometruthslancs.co.uk office@hometruthslancs.co.uk

Floor 1 Building 1

Floor 1 Building 2

Approximate total area<sup>(1)</sup>

1063.58 ft<sup>2</sup> 98.81 m<sup>2</sup>

Reduced headroom

12.34 ft<sup>2</sup> 1.15 m<sup>2</sup>

(1) Excluding balconies and terraces

() Reduced headroom (below 1.5m/4.92ft)

While every attempt has been made to ensure accuracy, all measurements are approximate, not to scale. This floor plan is for illustrative purposes only.