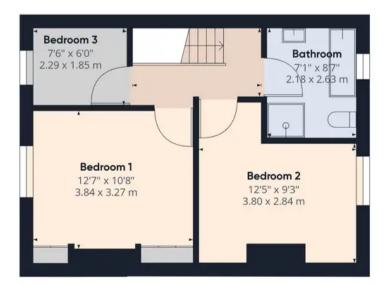

Delightful three bedroom mid terrace property with garden, garage and off road parking in a popular residential area within easy reach of local and town centre amenities, countryside walks and primary transport routes. With over 1,000 square feet this lovely home is available with no upward chain. Enter through the gate and step into the vestibule and from there to the entrance hallway. To the front is the bay fronted first reception room which is lovely and spacious and, to the rear, the equally spacious reception two benefits from gas fire and French windows opening to the garden. Completing the ground floor the kitchen comprises a range of wall and base units with gas hob, double electric oven and grill and space, power and plumbing for other appliances and the Worcester combi boiler. Step out into the west facing garden with sun terrace and lawn bordered by mature shrubs. An additional secret garden has stand pipe, shed vegetable beds looked over by a range of fruit trees and bushes including apple, pear, plum, gooseberry and blackberry. At the end of the garden the detached garage has power, light and additional parking spaces to the front with gated access. Back inside, to the first floor the landing has ladder access to the loft with light. There are two double bedrooms, the larger having fitted wardrobes and a comfortable single. The bathroom comprises bath with shower attachment, wc, wash hand basin, ladder heated towel rail, mixer shower in cubicle and tiled elevations and flooring.

Coppull Branch 244 Spendmore Lane, Coppull, PR7 5DE 01257 794588

www.hometruthslancs.co.uk office@hometruthslancs.co.uk

Floor 1 Building 1

Floor 1 Building 2

Approximate total area<sup>(1)</sup>

1063.58 ft<sup>2</sup> 98.81 m<sup>2</sup>

Reduced headroom

12.34 ft<sup>2</sup> 1.15 m<sup>2</sup>

(1) Excluding balconies and terraces

() Reduced headroom (below 1.5m/4.92ft)

While every attempt has been made to ensure accuracy, all measurements are approximate, not to scale. This floor plan is for illustrative purposes only.