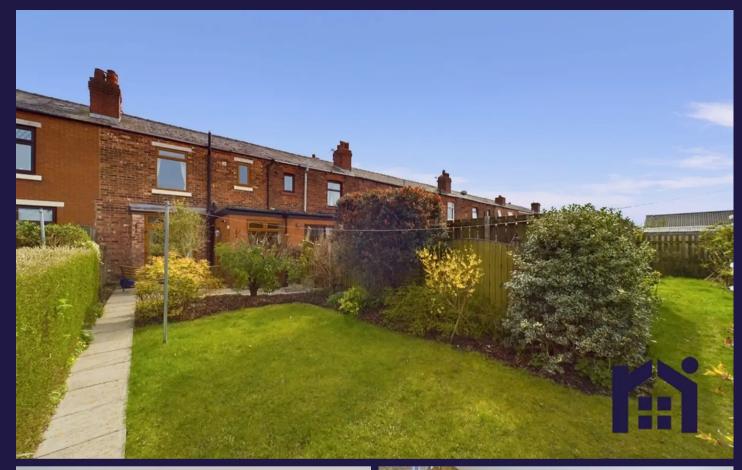

Delightful three bedroom mid terrace property with garden, garage and off road parking in a popular residential area within easy reach of local and town centre amenities, countryside walks and primary transport routes. With over 1,000 square feet this lovely home is available with no upward chain. Enter through the gate and step into the vestibule and from there to the entrance hallway. To the front is the bay fronted first reception room which is lovely and spacious and, to the rear, the equally spacious reception two benefits from gas fire and French windows opening to the garden. Completing the ground floor the kitchen comprises a range of wall and base units with gas hob, double electric oven and grill and space, power and plumbing for other appliances and the Worcester combi boiler. Step out into the west facing garden with sun terrace and lawn bordered by mature shrubs. An additional secret garden has stand pipe, shed vegetable beds looked over by a range of fruit trees and bushes including apple, pear, plum, gooseberry and blackberry. At the end of the garden the detached garage has power, light and additional parking spaces to the front with gated access. Back inside, to the first floor the landing has ladder access to the loft with light. There are two double bedrooms, the larger having fitted wardrobes and a comfortable single. The bathroom comprises bath with shower attachment, wc, wash hand basin, ladder heated towel rail, mixer shower in cubicle and tiled elevations and flooring.

Delightful three bedroom mid terrace property with garden, garage and off road parking in a popular residential area within easy reach of local and town centre amenities, countryside walks and primary transport routes. With over 1,000 square feet this lovely home is available with no upward chain. Council Tax band: B