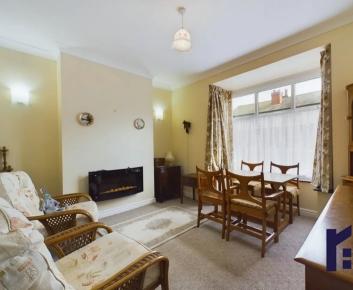

Delightful three bedroom mid terrace property with garden, garage and off road parking in a popular residential area within easy reach of local and town centre amenities, countryside walks and primary transport routes. With over 1,000 square feet this lovely home is available with no upward chain. Enter through the gate and step into the vestibule and from there to the entrance hallway. To the front is the bay fronted first reception room which is lovely and spacious and, to the rear, the equally spacious reception two benefits from gas fire and French windows opening to the garden. Completing the ground floor the kitchen comprises a range of wall and base units with gas hob, double electric oven and grill and space, power and plumbing for other appliances and the Worcester combi boiler. Step out into the west facing garden with sun terrace and lawn bordered by mature shrubs. An additional secret garden has stand pipe, shed vegetable beds looked over by a range of fruit trees and bushes including apple, pear, plum, gooseberry and blackberry. At the end of the garden the detached garage has power, light and additional parking spaces to the front with gated access. Back inside, to the first floor the landing has ladder access to the loft with light. There are two double bedrooms, the larger having fitted wardrobes and a comfortable single. The bathroom comprises bath with shower attachment, wc, wash hand basin, ladder heated towel rail, mixer shower in cubicle and tiled elevations and flooring.