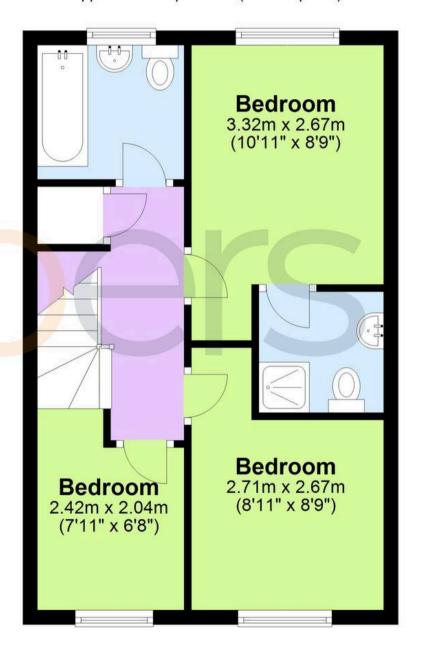

#### **Entrance Hall**

**Living Room** 15' 8" x 12' 1" (4.78m x 3.69m)

**Kitchen/Diner** 9' 8" x 15' 9" (2.95m x 4.80m)

wc

Landing

**Bedroom** 8' 10" x 10' 10" (2.68m x 3.30m)

En-Suite Shower Room

**Bedroom** 8' 11" x 8' 9" (2.71m x 2.67m)

**Bedroom**7' 6" x 6' 10" (2.28m x 2.08m)

Bathroom

## First Floor

Approx. 37.7 sq. metres (406.1 sq. feet)

Total area: approx. 75.3 sq. metres (810.9 sq. feet)