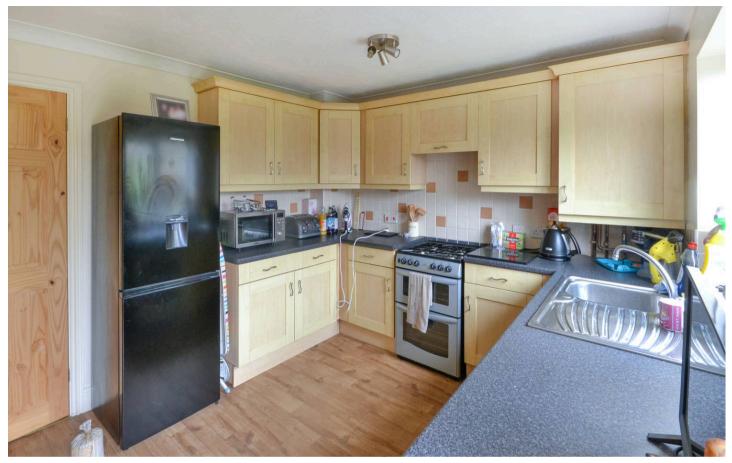

#### **Entrance Hall**

**Living Room** 15' 8" x 12' 1" (4.78m x 3.69m)

**Kitchen/Diner** 9' 8" x 15' 9" (2.95m x 4.80m)

wc

Landing

**Bedroom** 8' 10" x 10' 10" (2.68m x 3.30m)

En-Suite Shower Room

**Bedroom** 8' 11" x 8' 9" (2.71m x 2.67m)