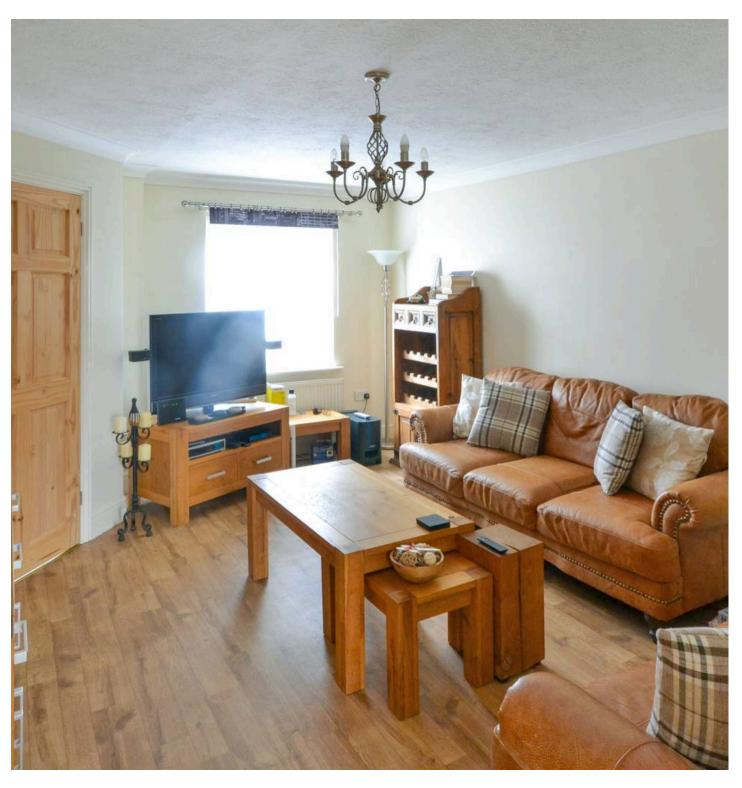

#### **Entrance Hall**

**Living Room** 15' 8" x 12' 1" (4.78m x 3.69m)

**Kitchen/Diner** 9' 8" x 15' 9" (2.95m x 4.80m)

wc

Landing

**Bedroom** 8' 10" x 10' 10" (2.68m x 3.30m)

En-Suite Shower Room

**Bedroom** 8' 11" x 8' 9" (2.71m x 2.67m)