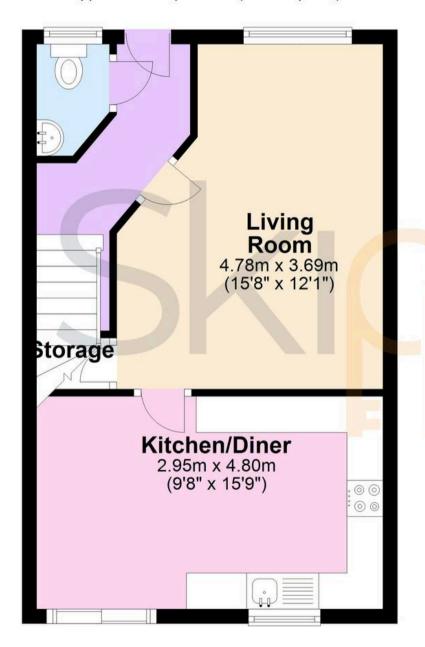

#### **Entrance Hall**

**Living Room** 15' 8" x 12' 1" (4.78m x 3.69m)

**Kitchen/Diner** 9' 8" x 15' 9" (2.95m x 4.80m)

wc

Landing

**Bedroom** 8' 10" x 10' 10" (2.68m x 3.30m)

En-Suite Shower Room

**Bedroom** 8' 11" x 8' 9" (2.71m x 2.67m)

## **Ground Floor**

Approx. 37.6 sq. metres (404.8 sq. feet)