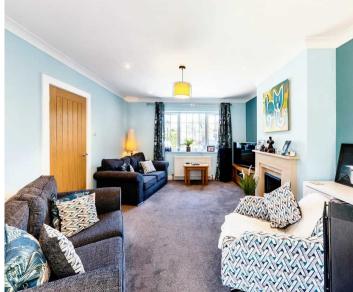

room
- Established rear garden
- Driveway, garage and impressive frontage
- Beautiful modernised three bedroom detached home
- Log Cabin (6m x 3m) with electric connected



## **Entrance Hallway**

With under stairs recess and stairs leading to first floor.

#### Kitchen

9' 10" x 8' 11" (3.00m x 2.72m)

## **Dining Room**

10' 4" x 10' 11" (3.15m x 3.33m)

## WC/Utility Room

6' 4" x 5' 5" (1.93m x 1.65m)

## Lounge

15' 0" x 11' 11" (4.57m x 3.63m)

## Conservatory

16' 3" x 12' 2" (4.95m x 3.71m)

## First Floor Landing

#### Master Bedroom

15' 0" x 11' 11" (4.57m x 3.63m)

#### Bedroom 2

10' 5" x 9' 11" (3.18m x 3.02m)

#### Bedroom 3

9' 11" x 8' 11" (3.02m x 2.72m)

## Family Bathroom

6' 4" x 5' 5" (1.93m x 1.65m)

## Log Cabin

Fully insulated with wired internet and power







#### GARDEN

## GARAGE

11 Parking Spaces

Part block paved and part granite drive providing parking leading to garage with electric roller doors to front and rear. We have been informed by our seller that there are parking spaces for up to 11 vehicles in total (not checked).













Total floor area 125.0 sq.m. (1,345 sq.ft.) approx

This floor plan is for illustrative purposes only. It is not drawn to scale. Any measurements, floor areas (including any total floor area), openings and orientation are approximate. No details are guaranteed, they cannot be relied upon for any purpose and they do not form part of any agreement. No liability is taken for any error, omission or misstatement. A party must rely upon its own inspection(s). Powered by www.focalagent.com

These particulars a