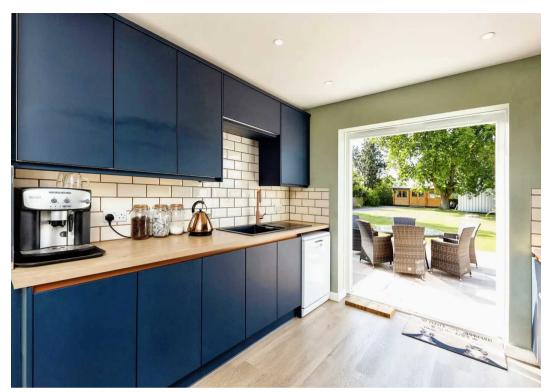

8' 11" (3.00m x 2.72m)

## **Dining Room**

10' 4" x 10' 11" (3.15m x 3.33m)

## WC/Utility Room

6' 4" x 5' 5" (1.93m x 1.65m)

## Lounge

15' 0" x 11' 11" (4.57m x 3.63m)

## Conservatory

16' 3" x 12' 2" (4.95m x 3.71m)

## First Floor Landing

#### Master Bedroom

15' 0" x 11' 11" (4.57m x 3.63m)

#### Bedroom 2

10' 5" x 9' 11" (3.18m x 3.02m)

#### Bedroom 3

9' 11" x 8' 11" (3.02m x 2.72m)

## Family Bathroom

6' 4" x 5' 5" (1.93m x 1.65m)

## Log Cabin

Fully insulated with wired internet and power







#### GARDEN

## GARAGE

11 Parking Spaces

Part block paved and part granite drive providing parking leading to garage with electric roller doors to front and rear. We have been informed by our seller that there are parking spaces for up to 11 vehicles in total (not checked).













Total floor area 125.0 sq.m. (1,345 sq.ft.) approx

This floor plan is for illustrative purposes only. It is not drawn to scale. Any measurements, floor areas (including any total floor area), openings and orientation are approximate. No details are guaranteed, they cannot be relied upon for any purpose and they do not form part of any agreement. No liability is taken for any error, omission or misstatement. A party must rely upon its own inspection(s). Powered by www.focalagent.com

These particulars are intended to give a fair and reliable description of the property but no responsibility for any inaccuracy or error can be accepted and do not constitute an offer or contract. We have not tested any services or appliances (including central heating if fitted) referred to in these