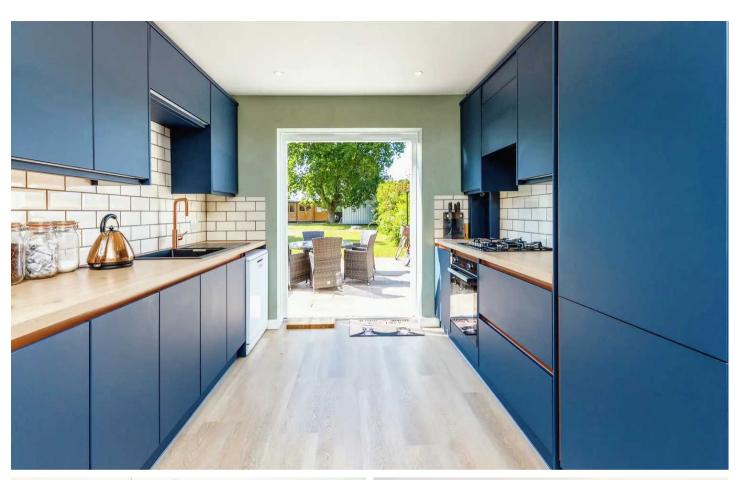

den room
- Established rear garden
- Driveway, garage and impressive frontage
- Beautiful modernised three bedroom detached home
- Log Cabin (6m x 3m) with electric connected



## **Entrance Hallway**

With under stairs recess and stairs leading to first floor.

#### Kitchen

9' 10" x 8' 11" (3.00m x 2.72m)

## **Dining Room**

10' 4" x 10' 11" (3.15m x 3.33m)

## WC/Utility Room

6' 4" x 5' 5" (1.93m x 1.65m)

## Lounge

15' 0" x 11' 11" (4.57m x 3.63m)

## Conservatory

16' 3" x 12' 2" (4.95m x 3.71m)

## First Floor Landing

#### Master Bedroom

15' 0" x 11' 11" (4.57m x 3.63m)

#### Bedroom 2

10' 5" x 9' 11" (3.18m x 3.02m)

#### Bedroom 3

9' 11" x 8' 11" (3.02m x 2.72m)

## Family Bathroom

6' 4" x 5' 5" (1.93m x 1.65m)

## Log Cabin

Fully insulated with wired internet and power







#### GARDEN

## GARAGE

11 Parking Spaces

Part block paved and part granite drive providing parking leading to garage with electric roller doors to front and rear. We have been informed by our seller that there are parking spaces for up to 11 vehicles in total (not checked).













Total floor area 125.0 sq.m. (1,345 sq.ft.) approx

This floor plan is for illustrative purposes only. It is not drawn to scale. Any measurements, floor areas (including any total floor area), openings and orientation are approximate. No details are guaranteed, they cannot be relied upon for any purpose and they do not form part of any agreement. No liability is taken for any error, omission or misstatement. A party must rely upon its own inspection(s). Powered by www.focalagent.com

These particula