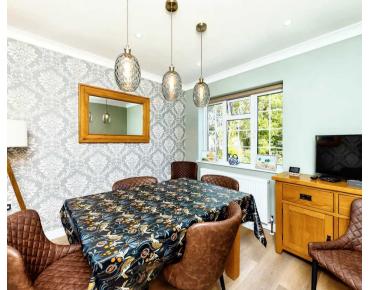

n room
- Established rear garden
- Driveway, garage and impressive frontage
- Beautiful modernised three bedroom detached home
- Log Cabin (6m x 3m) with electric connected



## **Entrance Hallway**

With under stairs recess and stairs leading to first floor.

#### Kitchen

9' 10" x 8' 11" (3.00m x 2.72m)

## **Dining Room**

10' 4" x 10' 11" (3.15m x 3.33m)

## WC/Utility Room

6' 4" x 5' 5" (1.93m x 1.65m)

## Lounge

15' 0" x 11' 11" (4.57m x 3.63m)

## Conservatory

16' 3" x 12' 2" (4.95m x 3.71m)

## First Floor Landing

#### Master Bedroom

15' 0" x 11' 11" (4.57m x 3.63m)

#### Bedroom 2

10' 5" x 9' 11" (3.18m x 3.02m)

#### Bedroom 3

9' 11" x 8' 11" (3.02m x 2.72m)

## Family Bathroom

6' 4" x 5' 5" (1.93m x 1.65m)

## Log Cabin

Fully insulated with wired internet and power







#### GARDEN

## GARAGE

11 Parking Spaces

Part block paved and part granite drive providing parking leading to garage with electric roller doors to front and rear. We have been informed by our seller that there are parking spaces for up to 11 vehicles in total (not checked).













Total floor area 125.0 sq.m. (1,345 sq.ft.) approx

This floor plan is for illustrative purposes only. It is not drawn to scale. Any measurements, floor areas (including any total floor area), openings and orientation are approximate. No details are guaranteed, they cannot be relied upon for any purpose and they do not form part of any agreement. No liability is taken for any error, omission or misstatement. A party must rely upon its own inspection(s). Powered by www.focalagent.com

These particulars