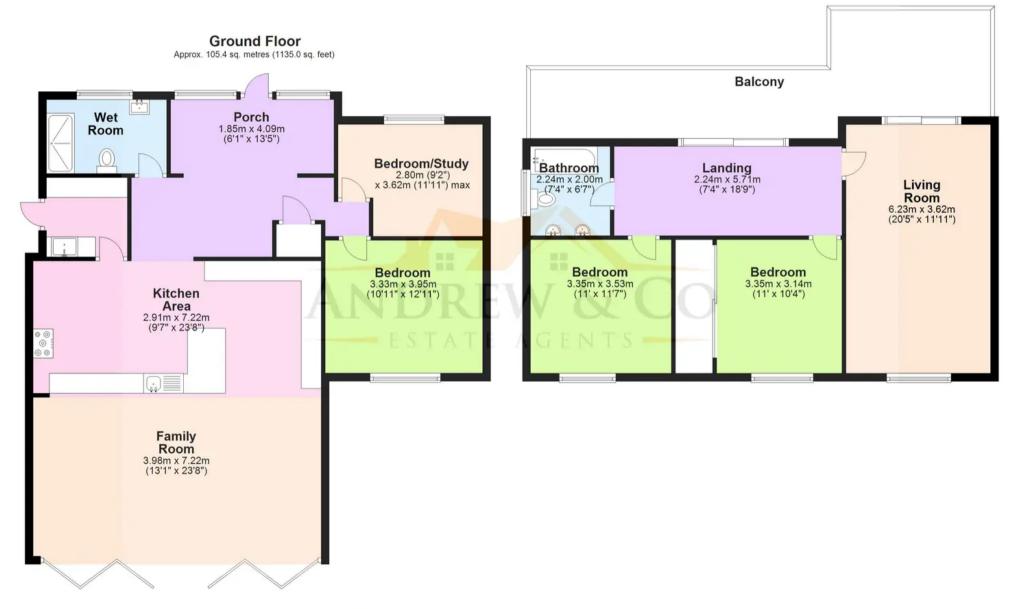

## **Entrance Hall**

Kitchen Area

23' 7" x 10' 11" (7.20m x 3.32m)

Family Room

23' 7" x 10' 11" (7.20m x 3.32m)

Bedroom

11' 10" x 10' 11" (3.61m x 3.32m)

Bedroom / Study

11' 10" x 9' 2" (3.61m x 2.80m)

**Utility Room** 

6' 6" x 6' 0" (1.97m x 1.82m)

**Wet Room** 

6' 0" x 8' 11" (1.84m x 2.71m)

Landing

7' 3" x 17' 0" (2.21m x 5.17m)

Living Room

20' 7" x 11' 11" (6.28m x 3.63m)

Bedroom

10' 3" x 10' 11" (3.12m x 3.34m)

Bedroom

11' 7" x 10' 11" (3.53m x 3.32m)

Bathroom

7' 3" x 6' 6" (2.20m x 1.98m)

First Floor
Approx. 67.5 sq. metres (726.8 sq. feet)

Total area: approx. 173.0 sq. metres (1861.8 sq. feet)