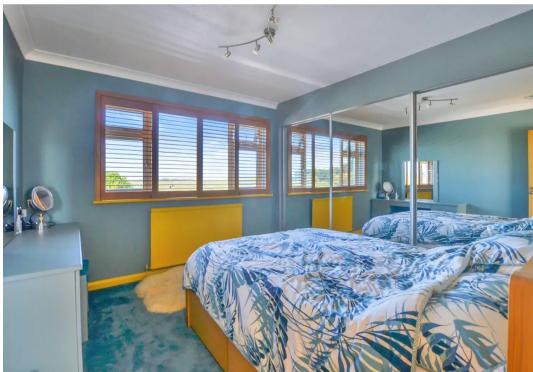

20' 7" x 11' 11" (6.28m x 3.63m)

Bedroom

10' 3" x 10' 11" (3.12m x 3.34m)

Bedroom

11' 7" x 10' 11" (3.53m x 3.32m)

Bathroom

7' 3" x 6' 6" (2.20m x 1.98m)

First Floor
Approx. 67.5 sq. metres (726.8 sq. feet)