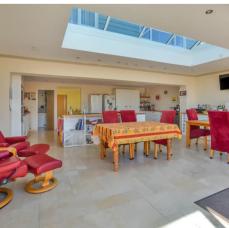

## **Entrance Hall**

Kitchen Area

23' 7" x 10' 11" (7.20m x 3.32m)

Family Room

23' 7" x 10' 11" (7.20m x 3.32m)

Bedroom

11' 10" x 10' 11" (3.61m x 3.32m)

Bedroom / Study

- Four Bedroom
- Detached House
- Sea Views to Front
- Golf Course Views to Rear
- Large Kitchen/Family Room
- Generous Sea Facing Balcony
- First Floor Living Room
- Bi fold doors to Patio
- Large Rear Garden
- Double Garage