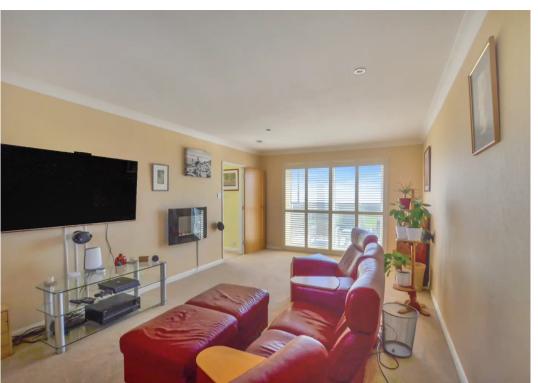

20' 7" x 11' 11" (6.28m x 3.63m)

Bedroom

10' 3" x 10' 11" (3.12m x 3.34m)

Bedroom

11' 7" x 10' 11" (3.53m x 3.32m)

Bathroom

7' 3" x 6' 6" (2.20m x 1.98m)

First Floor
Approx. 67.5 sq. metres (726.8 sq. feet)