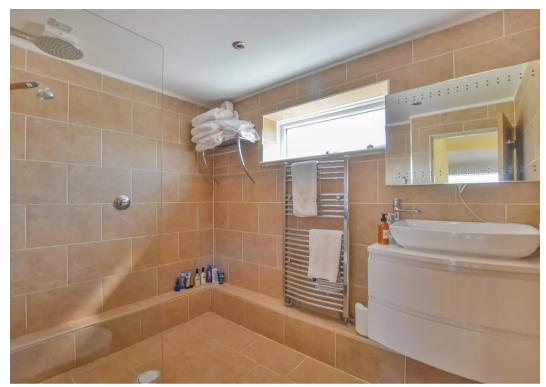

11' 10" x 9' 2" (3.61m x 2.80m)

**Utility Room** 

6' 6" x 6' 0" (1.97m x 1.82m)

**Wet Room** 

6' 0" x 8' 11" (1.84m x 2.71m)

Landing

7' 3" x 17' 0" (2.21m x 5.17m)

Living Room