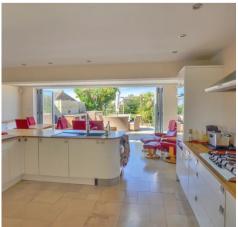

## The Wedge Coast Road

Littlestone, New Romney

Rare gem: stunning property with large garden, sea views & golf course views. Modern kitchen with seamless indoor-outdoor living. Spacious rooms, double garage & elegant features. Perfect for entertaining or peaceful retreat in sought-after location. Contemporary design & luxury living. Don't miss it!

## **Entrance Hall**

Kitchen Area

23' 7" x 10' 11" (7.20m x 3.32m)

Family Room

23' 7" x 10' 11" (7.20m x 3.32m)

Bedroom

11' 10" x 10' 11" (3.61m x 3.32m)

Bedroom / Study