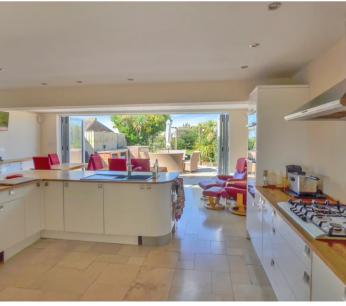

## **Entrance Hall**

Kitchen Area

23' 7" x 10' 11" (7.20m x 3.32m)

Family Room

23' 7" x 10' 11" (7.20m x 3.32m)

Bedroom

11' 10" x 10' 11" (3.61m x 3.32m)

Bedroom / Study

- Four Bedroom
- Detached House
- Sea Views to Front
- Golf Course Views to Rear
- Large Kitchen/Family Room
- Generous Sea Facing Balcony
- First Floor Living Room
- Bi fold doors to Patio
- Large Rear Garden
- Double Garage