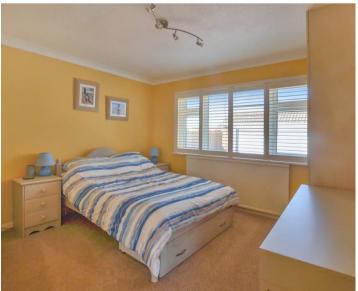

## **Entrance Hall**

Kitchen Area

23' 7" x 10' 11" (7.20m x 3.32m)

Family Room

23' 7" x 10' 11" (7.20m x 3.32m)

Bedroom

11' 10" x 10' 11" (3.61m x 3.32m)

Bedroom / Study

20' 7" x 11' 11" (6.28m x 3.63m)

Bedroom

10' 3" x 10' 11" (3.12m x 3.34m)

Bedroom

11' 7" x 10' 11" (3.53m x 3.32m)

Bathroom

7' 3" x 6' 6" (2.20m x 1.98m)

First Floor
Approx. 67.5 sq. metres (726.8 sq. feet)