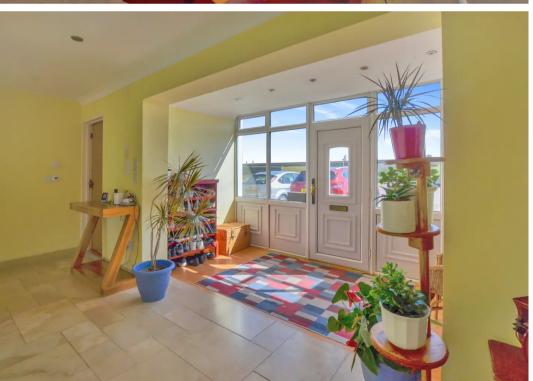

## **Entrance Hall**

Kitchen Area

23' 7" x 10' 11" (7.20m x 3.32m)

Family Room

23' 7" x 10' 11" (7.20m x 3.32m)

Bedroom

11' 10" x 10' 11" (3.61m x 3.32m)

Bedroom / Study