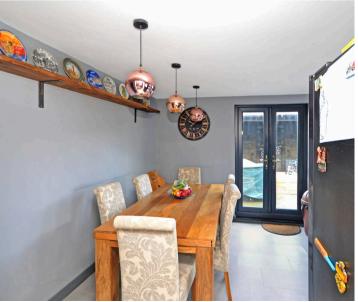

#### **Entrance Hall**

Living Room

16' 9" x 12' 3" (5.10m x 3.73m)

Kitchen/Diner

18' 4" x 10' 4" (5.58m x 3.16m)

**Utlity Area** 

Bedroom

8' 3" x 8' 0" (2.51m x 2.45m)