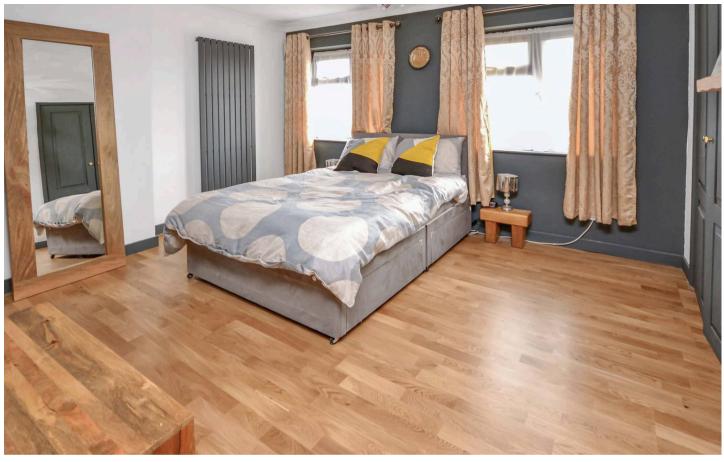

Shower Room

7' 2" x 5' 5" (2.19m x 1.64m)

Bedroom

13' 1" x 11' 10" (4.00m x 3.60m)

**Bedroom** 

9' 6" x 7' 7" (2.90m x 2.30m)

Bedroom

10' 8" x 8' 10" (3.24m x 2.70m)