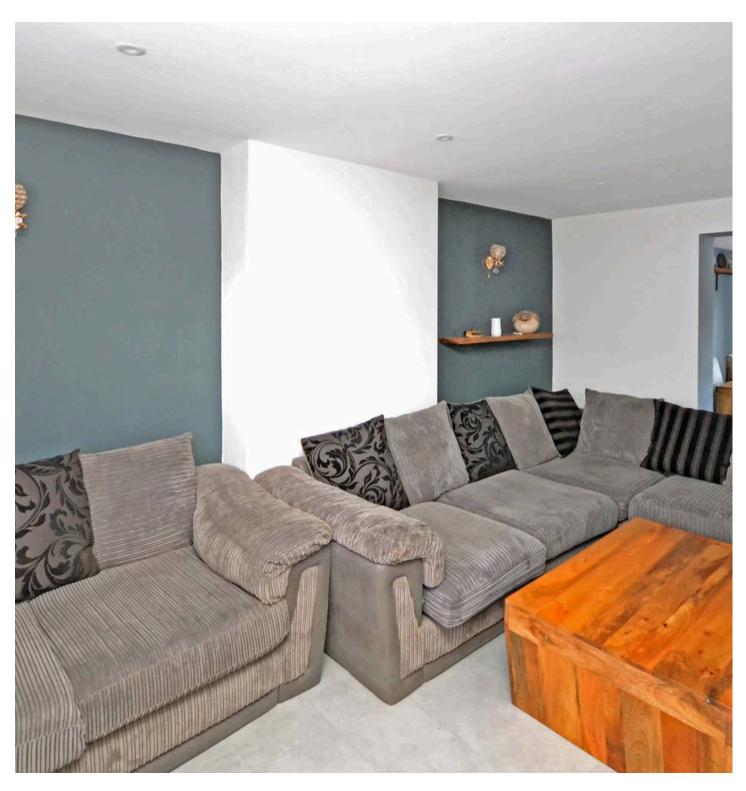

#### **Entrance Hall**

Living Room

16' 9" x 12' 3" (5.10m x 3.73m)

Kitchen/Diner

18' 4" x 10' 4" (5.58m x 3.16m)

**Utlity Area** 

Bedroom

8' 3" x 8' 0" (2.51m x 2.45m)