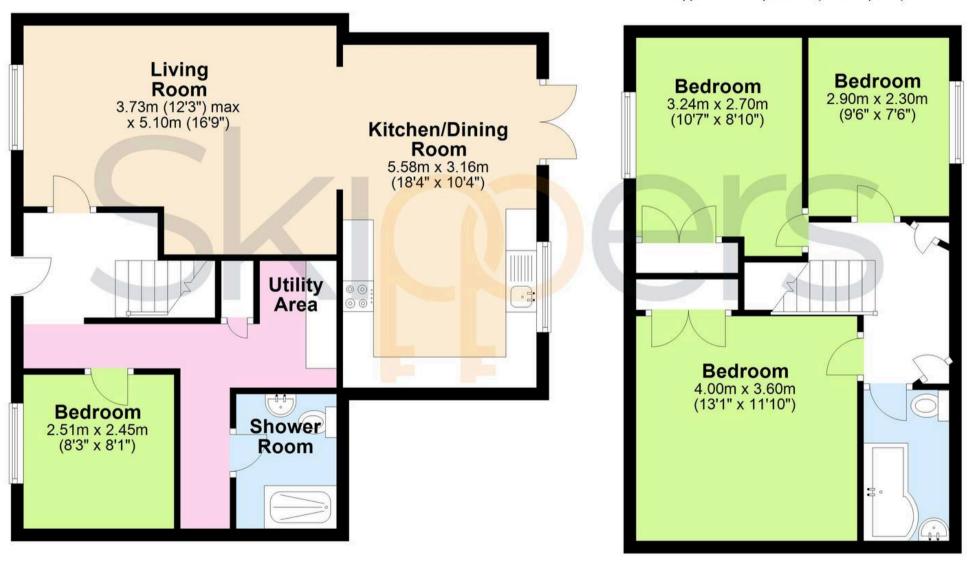

#### **Entrance Hall**

Living Room

16' 9" x 12' 3" (5.10m x 3.73m)

Kitchen/Diner

18' 4" x 10' 4" (5.58m x 3.16m)

**Utlity Area** 

Bedroom

8' 3" x 8' 0" (2.51m x 2.45m)

Shower Room

7' 2" x 5' 5" (2.19m x 1.64m)

Bedroom

13' 1" x 11' 10" (4.00m x 3.60m)

**Bedroom** 

9' 6" x 7' 7" (2.90m x 2.30m)

Bedroom

10' 8" x 8' 10" (3.24m x 2.70m)

Bathroom

8' 1" x 4' 7" (2.46m x 1.40m)

### **Ground Floor**

Approx. 59.9 sq. metres (645.0 sq. feet)

## **First Floor**

Approx. 42.4 sq. metres (456.1 sq. feet)

Total area: approx. 102.3 sq. metres (1101.1 sq. feet)