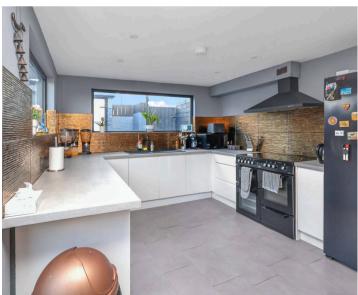

#### **Entrance Hall**

Living Room

16' 9" x 12' 3" (5.10m x 3.73m)

Kitchen/Diner

18' 4" x 10' 4" (5.58m x 3.16m)

**Utlity Area** 

Bedroom

8' 3" x 8' 0" (2.51m x 2.45m)