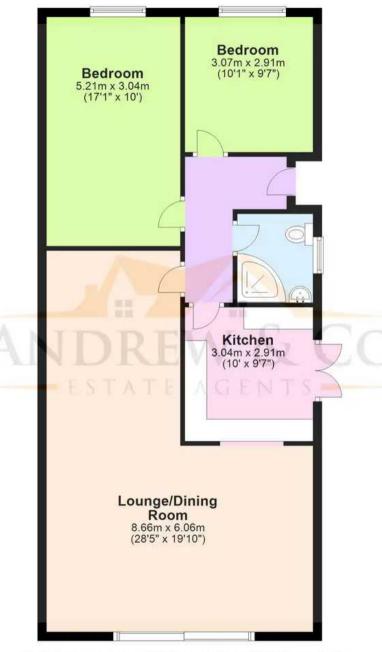

#### Entrance Hall

Lounge / Diner 28' 4" x 19' 0" (8.64m x 5.80m)

**Kitchen** 9' 11" x 9' 6" (3.01m x 2.90m)

**Bedroom** 17' 1" x 10' 0" (5.21m x 3.04m)

#### Bedroom

10' 0" x 9' 7" (3.05m x 2.91m)

**Ground Floor** 

Approx. 83.7 sq. metres (901.1 sq. feet)

Total area: approx. 83.7 sq. metres (901.1 sq. feet)

Plans are for layout purposes only and are not drawn to scale, with any doors, windows and other internal features merely intended as a guide. Plan produced using PlanUp. These particulars are intended to give a fair and reliable description of the property but no responsibility for any inaccuracy or error can be accepted and do not constitute an offer or contract. We have not tested any services or appliances (including central heating if fitted) referred to in these particulars and purchasers are advised to satisfy themselves as to the working order and condition, if a property is unoccupied at any time there may be reconnection charges for any switched off/disconnected or drained services or appliances. All measurements are approximate.