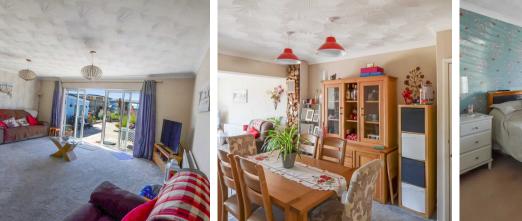

#### Greatstone, New Romney

Charming two bed semi-detached bungalow with modern extension. Spacious living/dining room with log burner, modern kitchen, shower room. Generous double bedrooms. Tranquil rear garden with countryside views and summer house. Gated carport and garage. Walking distance to local shops.

#### Entrance Hall

Lounge / Diner 28' 4" x 19' 0" (8.64m x 5.80m)

**Kitchen** 9' 11" x 9' 6" (3.01m x 2.90m)

**Bedroom** 17' 1" x 10' 0" (5.21m x 3.04m)