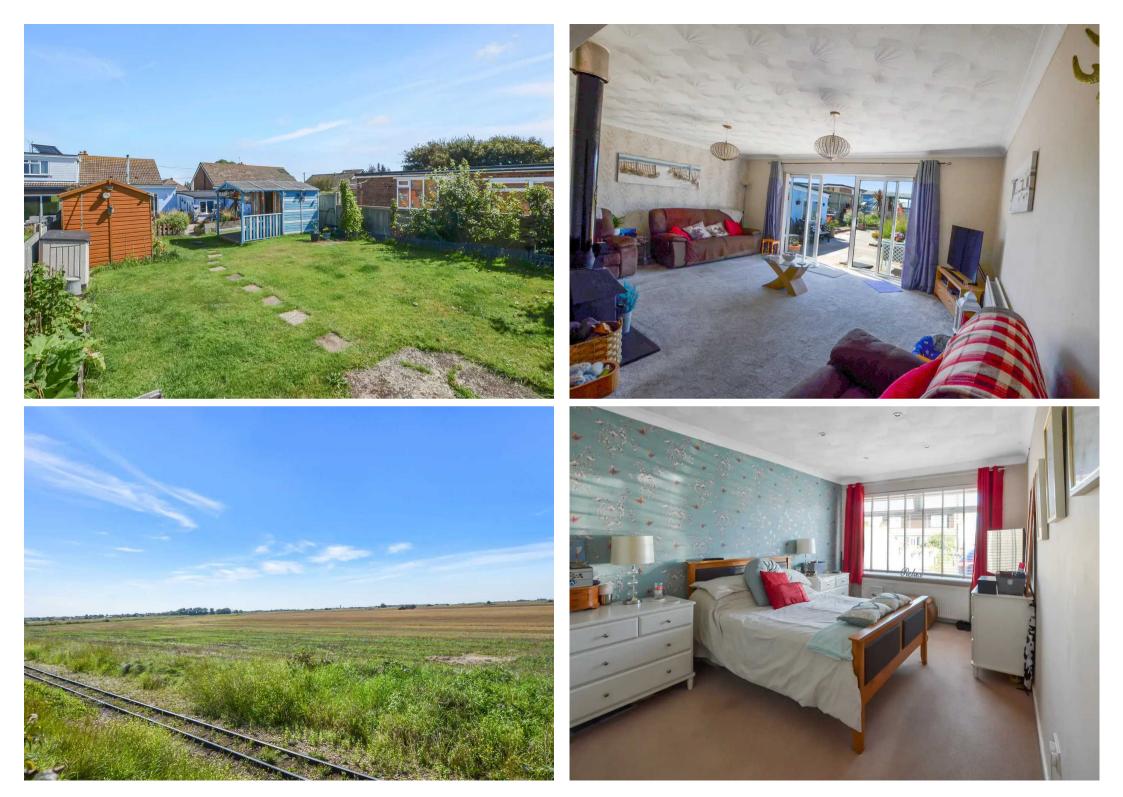

#### Greatstone, New Romney

Charming two bed semi-detached bungalow with modern extension. Spacious living/dining room with log burner, modern kitchen, shower room. Generous double bedrooms. Tranquil rear garden with countryside views and summer house. Gated carport and garage. Walking distance to local shops.

Tenure: Freehold

- Two Bedroom
- Semi Detached Bungalow
- Rear Extension
- Large Living/Dining Room
- Modern Fitted Kitchen
- Shower Room
- Two Double Bedrooms
- Pretty Rear Garden
- Summer House
- Countryside Views to Rear
- Gated Car Port
- Garage
- Popular Location

#### Entrance Hall

Lounge / Diner 28' 4" x 19' 0" (8.64m x 5.80m)

**Kitchen** 9' 11" x 9' 6" (3.01m x 2.90m)

**Bedroom** 17' 1" x 10' 0" (5.21m x 3.04m)

#### Bedroom

10' 0" x 9' 7" (3.05m x 2.91m)

**Ground Floor** 

Approx. 83.7 sq. metres (901.1 sq. feet)

Total area: approx. 83.7 sq. metres (901.1 sq. feet)

Plans are for layout purposes only and are not drawn to scale, with any doors, windows and other internal features merely intended as a guide. Plan produced using PlanUp. These particulars are intended to give a fair and reliable description of the property but no responsibility for any inaccuracy or error can be accepted and do not constitute an offer or contract. We have not tested any services or appliances (including central heating if fitted) referred to in these particulars and purchasers are advised to satisfy themselves as to the working order and condition, if a property is unoccupied at any time there may be reconnection charges for any switched off/disconnected or drained services or appliances. All measurements are approximate.