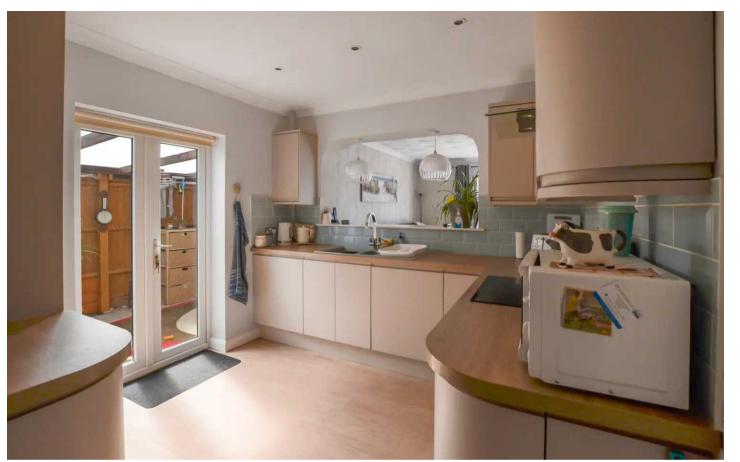

#### Greatstone, New Romney

Charming two bed semi-detached bungalow with modern extension. Spacious living/dining room with log burner, modern kitchen, shower room. Generous double bedrooms. Tranquil rear garden with countryside views and summer house. Gated carport and garage. Walking distance to local shops.

#### Entrance Hall

Lounge / Diner 28' 4" x 19' 0" (8.64m x 5.80m)

**Kitchen** 9' 11" x 9' 6" (3.01m x 2.90m)

**Bedroom** 17' 1" x 10' 0" (5.21m x 3.04m)