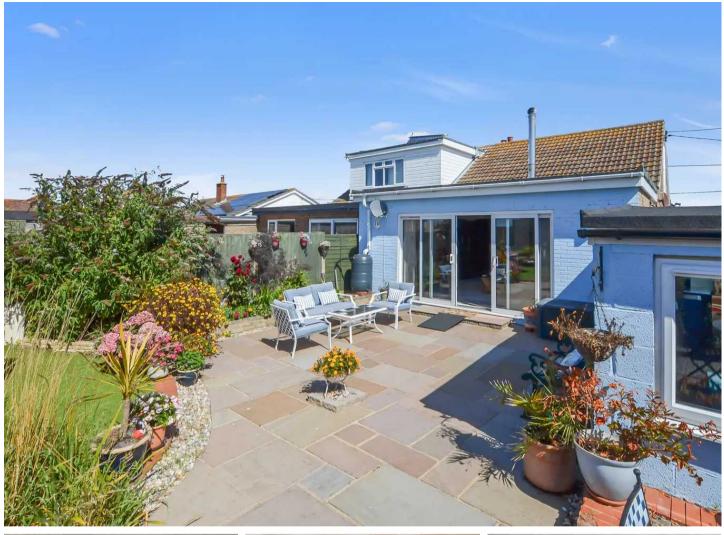

#### Greatstone, New Romney

Charming two bed semi-detached bungalow with modern extension. Spacious living/dining room with log burner, modern kitchen, shower room. Generous double bedrooms. Tranquil rear garden with countryside views and summer house. Gated carport and garage. Walking distance to local shops.

Tenure: Freehold

- Two Bedroom
- Semi Detached Bungalow
- Rear Extension
- Large Living/Dining Room
- Modern Fitted Kitchen
- Shower Room
- Two Double Bedrooms
- Pretty Rear Garden
- Summer House
- Countryside Views to Rear
- Gated Car Port
- Garage
- Popular Location