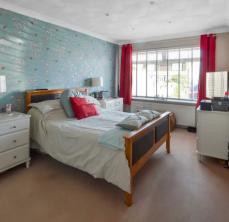

#### Entrance Hall

Lounge / Diner 28' 4" x 19' 0" (8.64m x 5.80m)

**Kitchen** 9' 11" x 9' 6" (3.01m x 2.90m)

**Bedroom** 17' 1" x 10' 0" (5.21m x 3.04m)

#### Bedroom

10' 0" x 9' 7" (3.05m x 2.91m)

**Ground Floor** 

Approx. 83.7 sq. metres (901.1 sq. feet)

Total area: approx. 83.7 sq. metres (901.1 sq. feet)

Plans are for layout purposes only and are not drawn to scale, with any doors, windows and other internal features merely intended as a guide. Plan produced using PlanUp. These particulars are intended to give a fair and reliable description of the property but no responsibility for any inaccuracy or error can be accepted and do not constitute an offer or contract. We have not tested any services or appliances (including central heating if fitted) referred to in these particulars and purchasers are advised to satisfy themselves as to the working order and condition, if a property is unoccupied at any time there may be reconnection charges for any switched off/disconnected or drained services or appliances. All measurements are approximate.