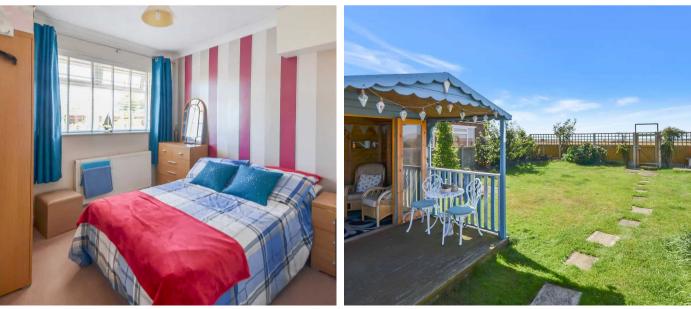

#### Greatstone, New Romney

Charming two bed semi-detached bungalow with modern extension. Spacious living/dining room with log burner, modern kitchen, shower room. Generous double bedrooms. Tranquil rear garden with countryside views and summer house. Gated carport and garage. Walking distance to local shops.

Tenure: Freehold

- Two Bedroom
- Semi Detached Bungalow
- Rear Extension
- Large Living/Dining Room
- Modern Fitted Kitchen
- Shower Room
- Two Double Bedrooms
- Pretty Rear Garden
- Summer House
- Countryside Views to Rear
- Gated Car Port
- Garage
- Popular Location

#### Entrance Hall

Lounge / Diner 28' 4" x 19' 0" (8.64m x 5.80m)

**Kitchen** 9' 11" x 9' 6" (3.01m x 2.90m)

**Bedroom** 17' 1" x 10' 0" (5.21m x 3.04m)

#### Bedroom

10' 0" x 9' 7" (3.05m x 2.91m)

**Ground Floor** 

Approx. 83.7 sq. metres (901.1 sq. feet)

Total area: approx. 83.7 sq. metres (901.1 sq. feet)

Plans are for layout purposes only and are not drawn to scale, with any doors, windows and other internal features merely intended as a guide. Plan produced using PlanUp. These particulars are intended to give a fair and reliable description of the property but no responsibility for any inaccuracy or error can be accepted and do not constitute an offer or contract. We have not tested any services or appliances (including central heating if fitted) referred to in these particulars and purchasers are advised to satisfy themselves as to the working order and condition, if a property is unoccupied at any time there may be reconnection charges for any switched off/disconnected or drained services or appliances. All measurements are approximate.