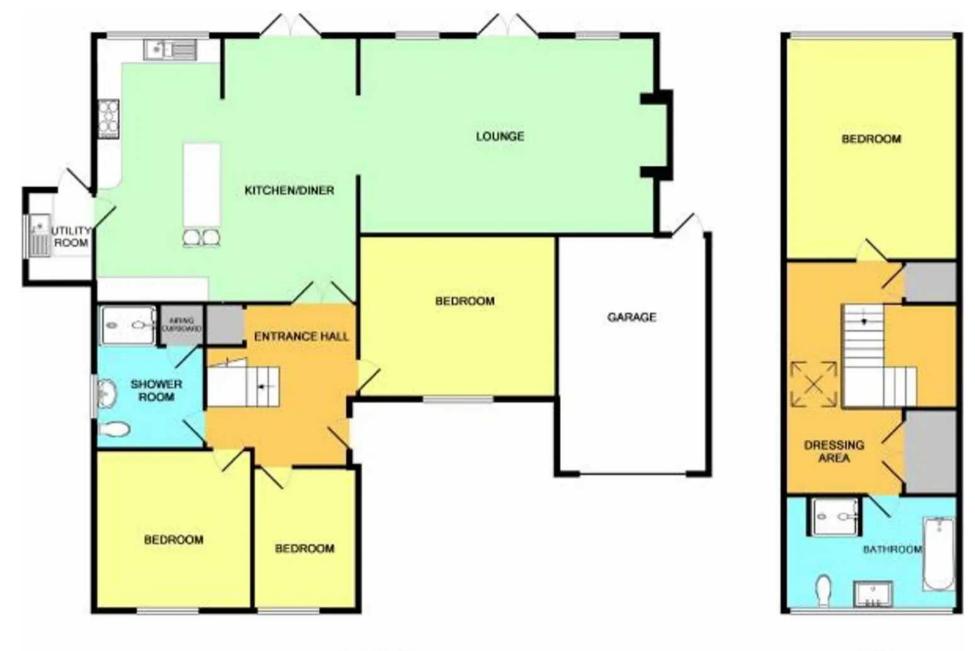

**Entrance Hallway** 

Kitchen/Diner

Lounge

**Utility Room** 

Bedroom

Bedroom

Bedroom

**Shower Room** 

First floor landing/dressing area

Bedroom

Bathroom