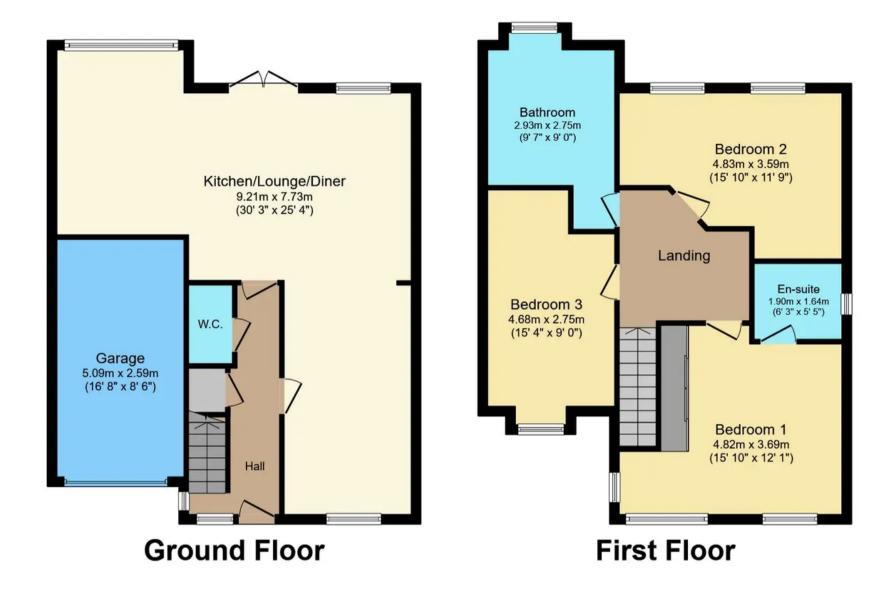

## 14 Crispin Close

New Romney, New Romney

Council Tax band: E

Tenure: Freehold

- Three Bedroom
- Ensuite to Master
- Driveway
- Central Location
- Modern House
- Car Charging Point
- Open Plan Living

Total floor area 136.9 sq.m. (1,474 sq.ft.) approx

This floor plan is for illustrative purposes only. It is not drawn to scale. Any measurements, floor areas (including any total floor area), openings and orientation are approximate. No details are guaranteed, they cannot be relied upon for any purpose and they do not form part of any agreement. No liability is taken for any error, omission or misstatement. A party must rely upon its own inspection(s). Powered by www.focalagent.com