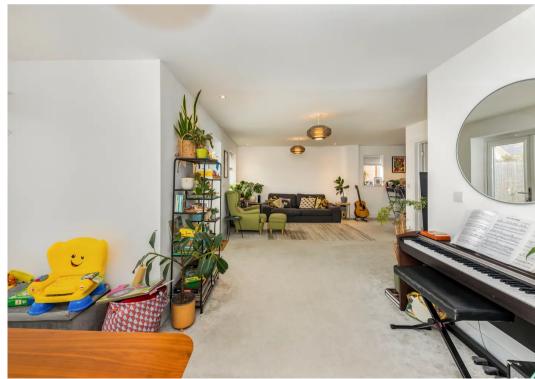

## 14 Crispin Close

New Romney, New Romney

Council Tax band: E

Tenure: Freehold

- Three Bedroom
- Ensuite to Master
- Driveway
- Central Location
- Modern House
- Car Charging Point
- Open Plan Living

Total floor area 136.9 sq.m. (1,474 sq.ft.) approx