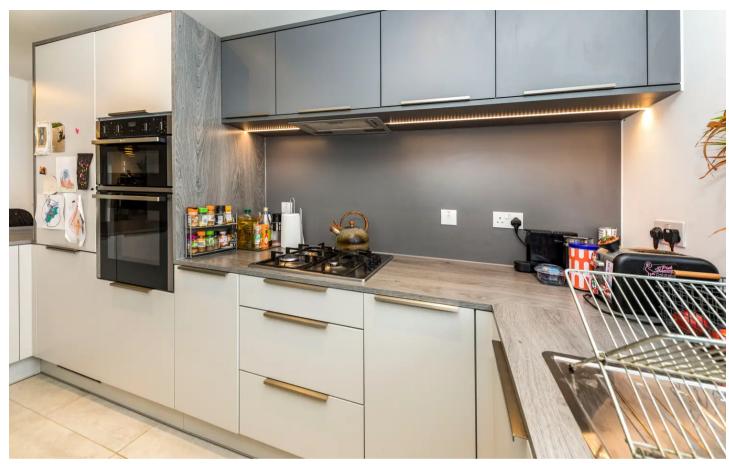

## 14 Crispin Close

New Romney, New Romney

Council Tax band: E

Tenure: Freehold

- Three Bedroom
- Ensuite to Master
- Driveway
- Central Location
- Modern House
- Car Charging Point
- Open Plan Living

Total floor area 136.9 sq.m. (1,474 sq.ft.) approx