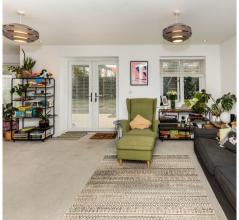

## 14 Crispin Close

New Romney, New Romney

Council Tax band: E

Tenure: Freehold

- Three Bedroom
- Ensuite to Master
- Driveway
- Central Location
- Modern House
- Car Charging Point
- Open Plan Living

Total floor area 136.9 sq.m. (1,474 sq.ft.) approx