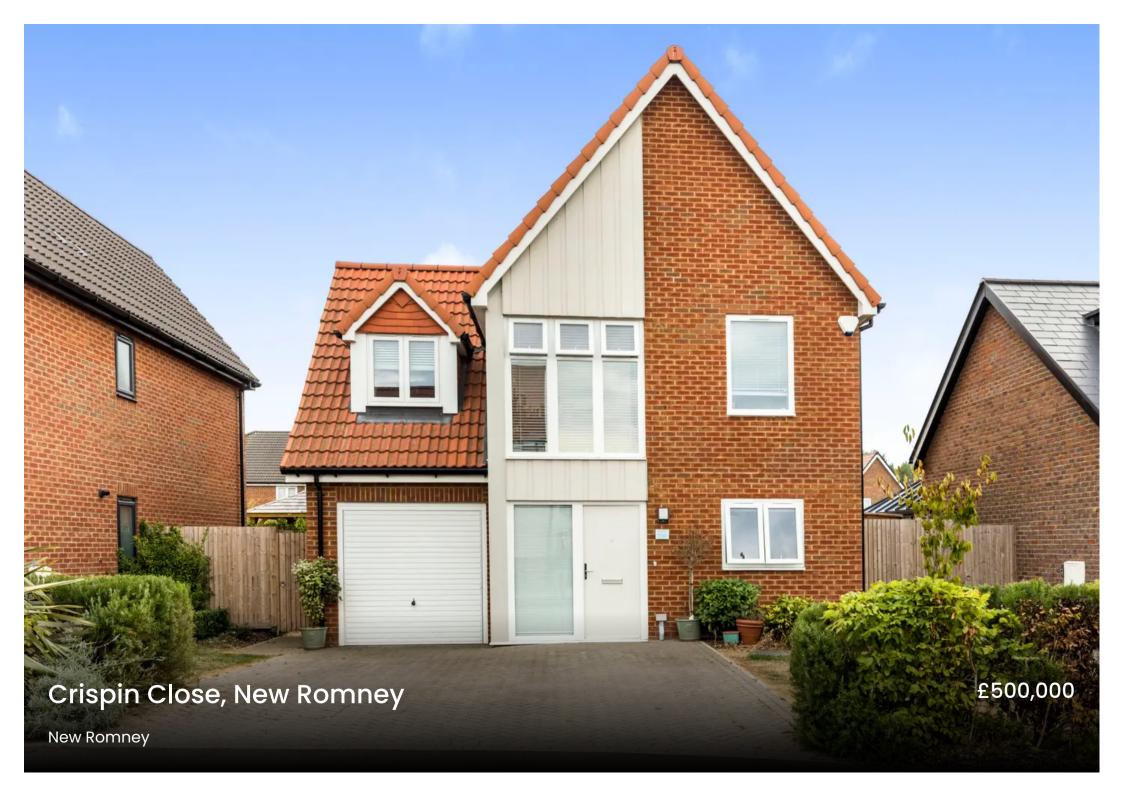

## 14 Crispin Close

New Romney, New Romney

Council Tax band: E

Tenure: Freehold

- Three Bedroom
- Ensuite to Master
- Driveway
- Central Location
- Modern House
- Car Charging Point
- Open Plan Living

Total floor area 136.9 sq.m. (1,474 sq.ft.) approx