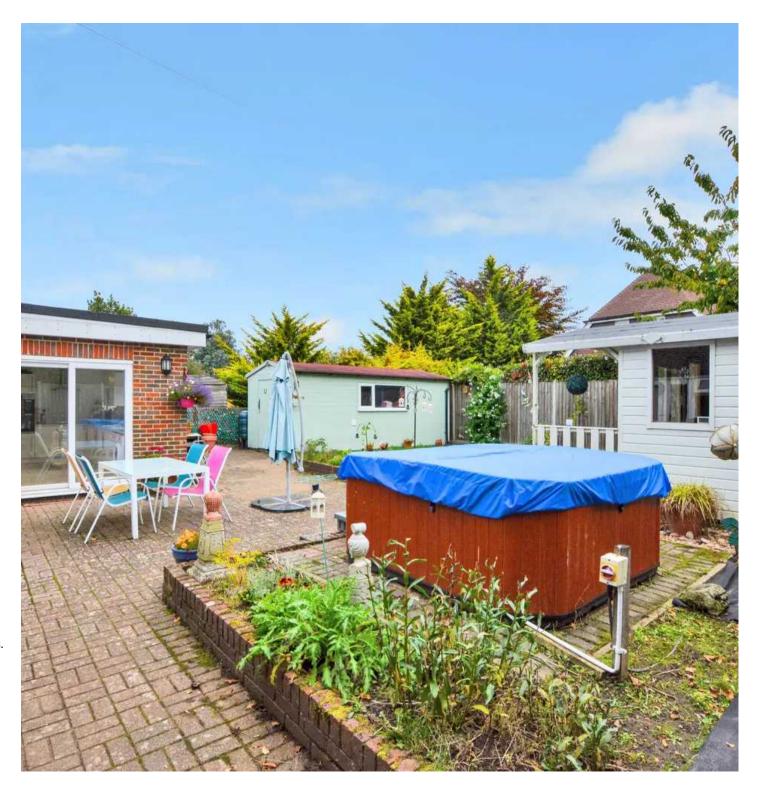

#### Rear Garden

With a block-paved patio adjacent to the rear of the property, lawned area and some planted trees. There is also a large workshop with power, recently installed summer house with veranda and hot tub.