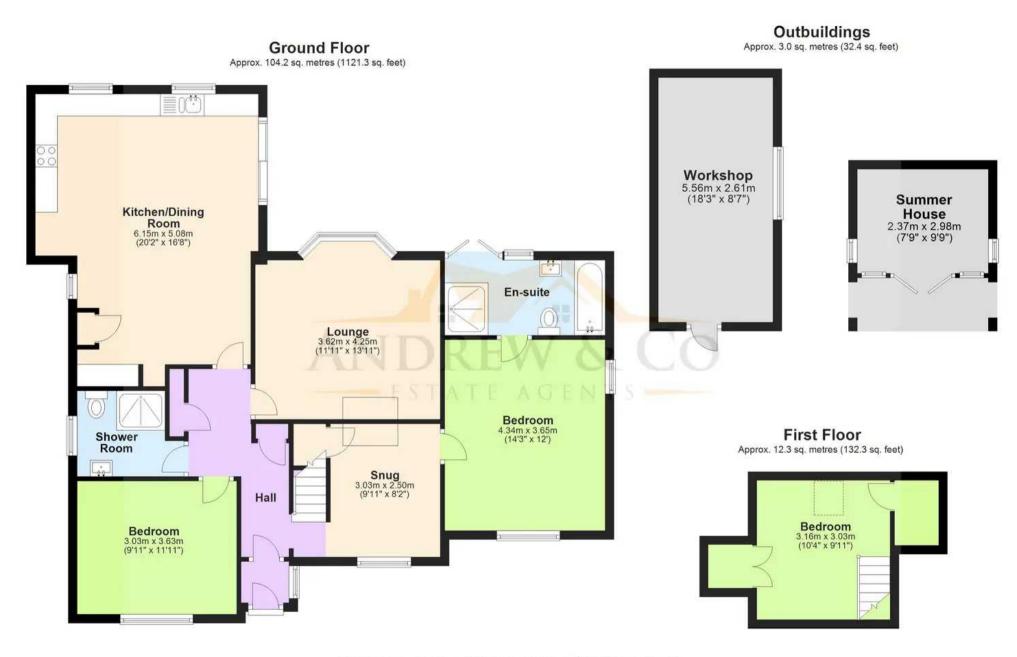

### Ashford, Ashford

A well-presented three-bedroom detached bungalow, situated along Sandyhurst Lane, with countryside and woodland walks close-by, yet within easy reach of Ashford Town Centre and the M20 motorway.

#### Porch

#### Hallway

With doors to each room, stairs to the first floor bedroom and two storage cupboards, one being the airing cupboard.

#### Lounge

#### 11' 11" x 13' 11" (3.62m x 4.25m)

Enjoying a large bay window over looking the garden, wood burning stove and laminate wood flooring.

#### Kitchen/Dining Room

#### 20' 2" x 16' 8" (6.15m x 5.08m)

Having been extended previously, there is now ample space for a large table and chairs whilst still having plenty of room in the kitchen too. Patio doors open to the garden. Within the kitchen you'll find a range of wall and base units with worksurfaces over, inset 1.5 bowl ceramic sink/drainer, built-in eye-level double electric oven, induction hob with extractor hood above, plumbing and space for a dishwasher, plumbing and space for a washing machine and space for a large American-style fridge/freezer.

#### Snug/Study

#### 9' 11" x 8' 2" (3.03m x 2.50m)

A useful space, great as a home office our could double up as a second living space/play room.

#### Bedroom

#### 14' 3" x 12' 0" (4.34m x 3.65m)

A brilliant master bedroom, enjoying a dual aspect and en-suite shower room.

#### En-suite

A modern bathroom, with double doors opening to the garden (great when using the hot tub!) comprising a fourpiece suite including a bath, walk-in shower, wc and wash basin, complimented with wall and floor tiling and underfloor heating.

#### Bedroom

9' 11" x 11' 11" (3.03m x 3.63m)

A good sized double bedroom overlooking the front garden.

#### Shower Room

A modern shower room, comprising a large walk-in shower, wc and wash basin, complimented by wall and flooring tiling with a window to the side.

First Floor

Bedroom

10' 4" x 9' 11" (3.16m x 3.03m)

With restricted head height, velux roof window and two storage cupboards.

#### Rear Garden

With a block-paved patio adjacent to the rear of the property, lawned area and some planted trees. There is also a large workshop with power, recently installed summer house with veranda and hot tub.

#### 3 Parking Spaces

Gated driveway offering space to park numerous vehicles.

Total area: approx. 119.5 sq. metres (1286.1 sq. feet)

Plans are for layout purposes only and not drawn to scale, with any doors, windows and other internal features merely intended as a guide. Plan produced using PlanUp. These particulars are intended to give a fair and reliable description of the property but no responsibility for any inaccuracy or error can be accepted and do not constitute an offer or contract. We have not tested any services or appliances (including central heating if fitted) referred to in these particulars and purchasers are advised to satisfy themselves as to the working order and condition, if a property is unoccupied at any time there may be reconnection charges for any switched off/disconnected or drained services or appliances. All measurements are approximate.