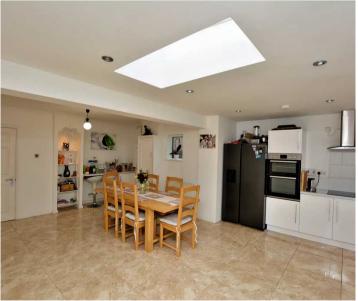

#### Kitchen/Dining Room

#### 20' 2" x 16' 8" (6.15m x 5.08m)

Having been extended previously, there is now ample space for a large table and chairs whilst still having plenty of room in the kitchen too. Patio doors open to the garden. Within the kitchen you'll find a range of wall and base units with worksurfaces over, inset 1.5 bowl ceramic sink/drainer, built-in eye-level double electric oven, induction hob with extractor hood above, plumbing and space for a dishwasher, plumbing and space for a washing machine and space for a large American-style fridge/freezer.