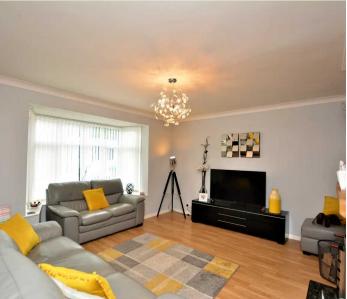

#### Lounge

#### 11' 11" x 13' 11" (3.62m x 4.25m)

Enjoying a large bay window over looking the garden, wood burning stove and laminate wood flooring.