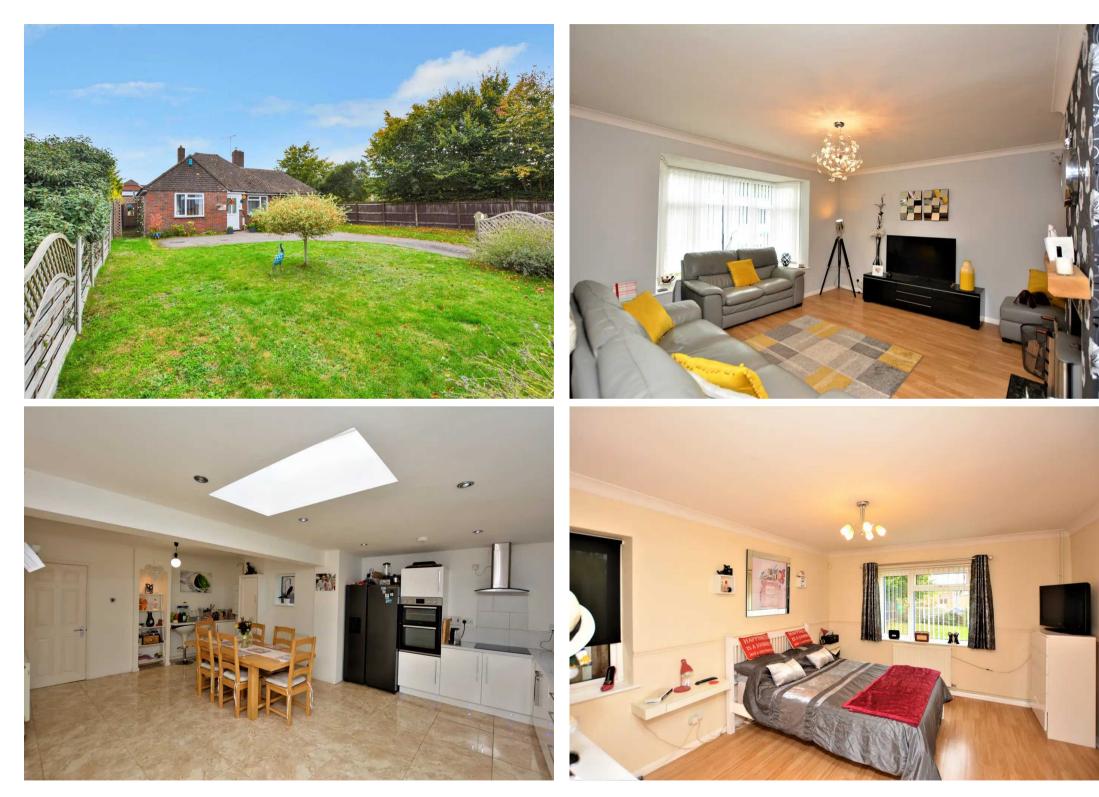

### Ashford, Ashford

A well-presented three-bedroom detached bungalow, situated along Sandyhurst Lane, with countryside and woodland walks close-by, yet within easy reach of Ashford Town Centre and the M20 motorway.

#### 11' 11" x 13' 11" (3.62m x 4.25m)

Enjoying a large bay window over looking the garden, wood burning stove and laminate wood flooring.

#### Kitchen/Dining Room

#### 20' 2" x 16' 8" (6.15m x 5.08m)

Having been extended previously, there is now ample space for a large table and chairs whilst still having plenty of room in the kitchen too. Patio doors open to the garden. Within the kitchen you'll find a range of wall and base units with worksurfaces over, inset 1.5 bowl ceramic sink/drainer, built-in eye-level double electric oven, induction hob with extractor hood above, plumbing and space for a dishwasher, plumbing and space for a washing machine and space for a large American-style fridge/freezer.

#### Bedroom

#### 14' 3" x 12' 0" (4.34m x 3.65m)

A brilliant master bedroom, enjoying a dual aspect and en-suite shower room.