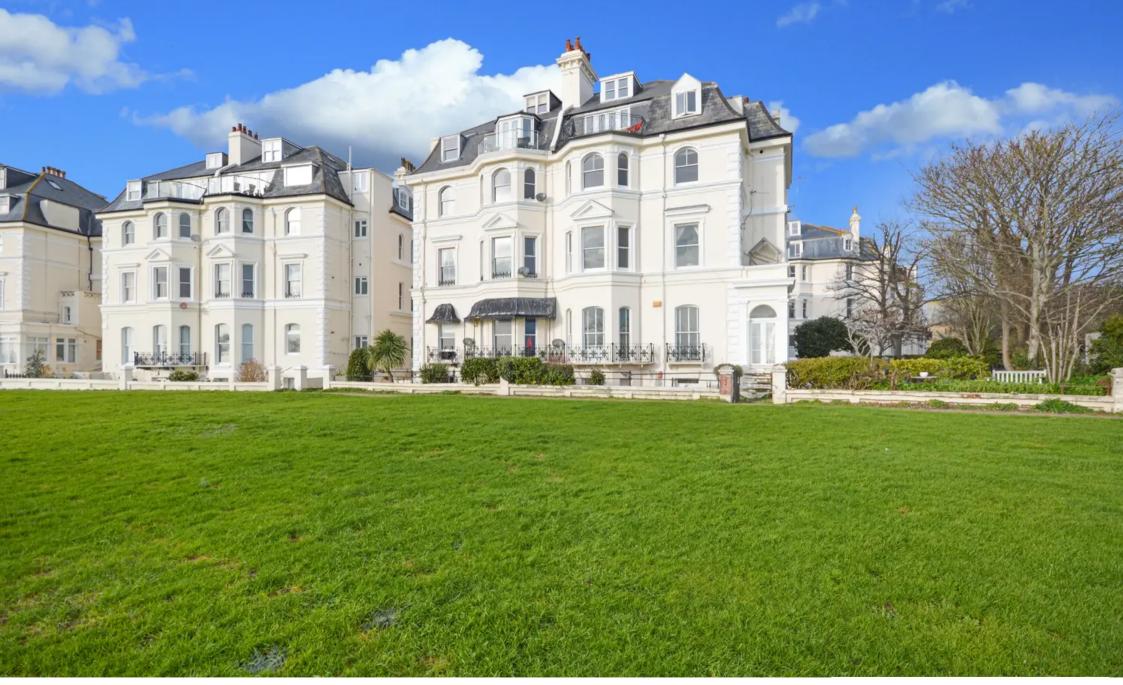

## 19b Clifton Crescent, Folkestone

Offered to the market with NO ONWARD CHAIN is this fantastically presented and spacious two bedroom ground floor apartment. With generous sized bedrooms, modern kitchen and bathrooms, boasting a large lounge with a bay window over looking the English channel creating idyllic sea views. Council Tax band: C

Tenure: Share of Freehold

- NO ONWARD CHAIN
- Ground Floor Apartment
- Two Double Bedrooms
- Large Lounge/Diner
- Spacious Accommodation Throughout
- Modern Throughout
- Sea Views
- Close to Town Centre & Station