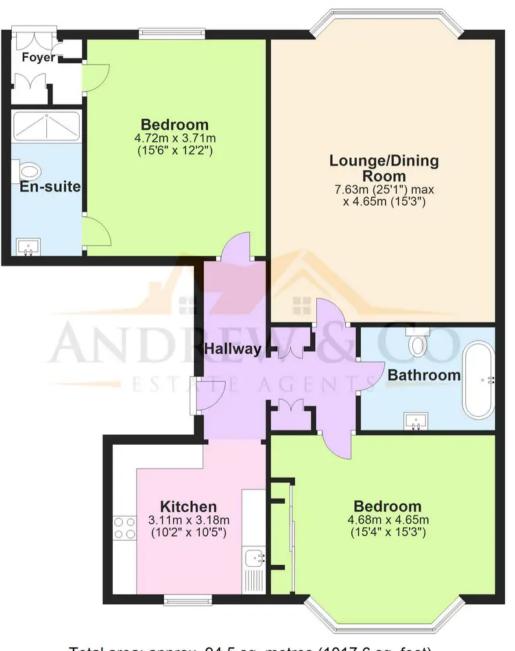

To offer on this property please call 01303 279955 or email

cheriton@andrewandco.co.uk

Lounge/Diner 25' 0" x 15' 1" (7.63m x 4.6m)

**Kitchen** 10' 2" x 10' 5" (3.11m x 3.18m)

**Bedroom** 15' 6" x 12' 2" (4.73m x 3.71m)

**Bedroom** 15' 4" x 15' 3" (4.68m x 4.65m)

**Family Bathroom** 6' 5" x 8' 12" (1.95m x 2.74m)

**En-Suite** 9' 12" x 4' 10" (3.04m x 1.48m)

Ground Floor Approx. 94.5 sq. metres (1017.6 sq. feet)

Total area: approx. 94.5 sq. metres (1017.6 sq. feet) Plans are for layout purposes only and not drawn to scale, with any doors, windows and other internal features merely intended as a guide. Plan produced using PlanUp.