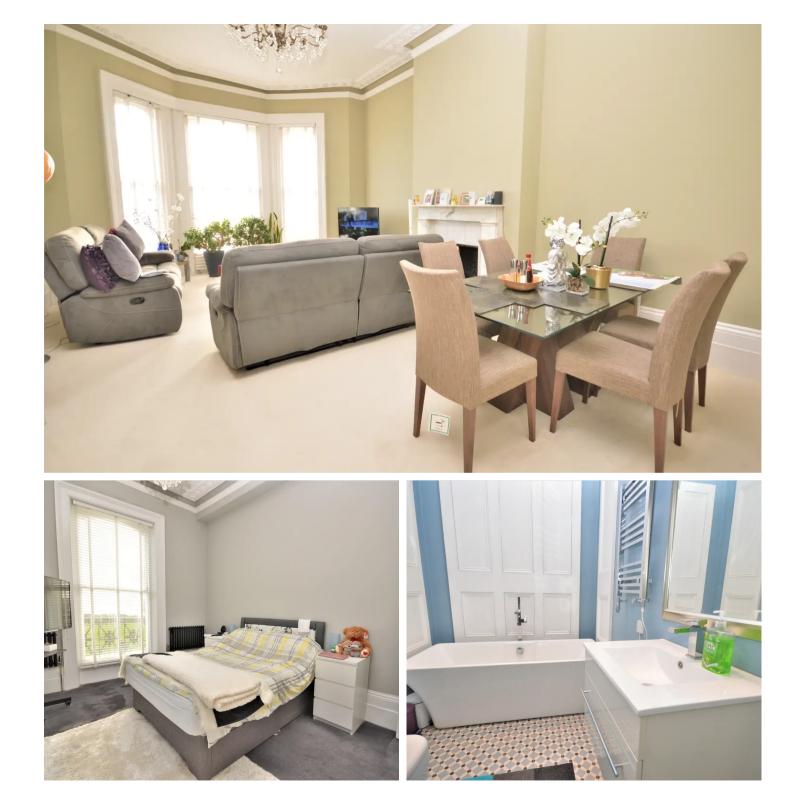

To offer on this property please call 01303 279955 or email

cheriton@andrewandco.co.uk

Lounge/Diner 25' 0" x 15' 1" (7.63m x 4.6m)

**Kitchen** 10' 2" x 10' 5" (3.11m x 3.18m)

**Bedroom** 15' 6" x 12' 2" (4.73m x 3.71m)

**Bedroom** 15' 4" x 15' 3" (4.68m x 4.65m)

**Family Bathroom** 6' 5" x 8' 12" (1.95m x 2.74m)

**En-Suite** 9' 12" x 4' 10" (3.04m x 1.48m)

Ground Floor Approx. 94.5 sq. metres (1017.6 sq. feet)

Total area: approx. 94.5 sq. metres (1017.6 sq. feet) Plans are for layout purposes only and not drawn to scale, with any doors, windows and other internal features merely intended as a guide. Plan produced using PlanUp.