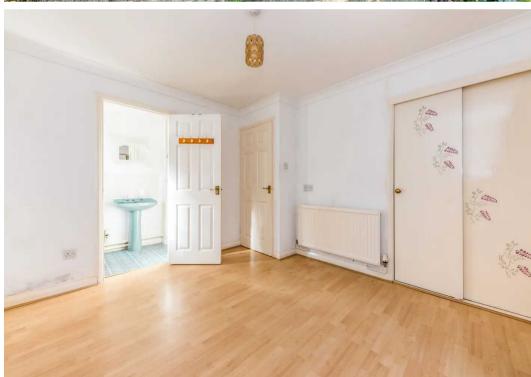

## Entrance Hall

Living Room

21' 7" x 16' 4" (6.57m x 4.99m)

Conservatory

17' 3" x 20' 6" (5.25m x 6.25m)

Bedroom

11' 8" x 10' 0" (3.55m x 3.05m)

Bedroom

11' 9" x 9' 5" (3.57m x 2.87m)

Bedroom

9' 5" x 8' 4" (2.87m x 2.53m)

Bathroom

wc

Total floor area 109.3 sq.m. (1,177 sq.ft.) approx

This floor plan is for illustrative purposes only. It is not drawn to scale. Any measurements, floor areas (including any total floor area), openings and orientation are approximate. No details are guaranteed, they cannot be relied upon for any purpose and they do not form part of any agreement. No liability is taken for any error, omission or misstatement. A party must rely upon its own inspection(s). Powered by www.focalagent.com