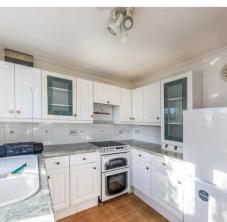

## 31 Broadlands Avenue

New Romney, New Romney

Fantastic three bedroom bungalow set on a large plot, with in easy walking distance to New Romney Town Centre. This home is tucked at the end of a cul de sac. Comprising of three bedrooms, large living room, conservatory and a large garden space.

## Entrance Hall

Living Room

21' 7" x 16' 4" (6.57m x 4.99m)

Conservatory

17' 3" x 20' 6" (5.25m x 6.25m)

Bedroom

11' 8" x 10' 0" (3.55m x 3.05m)

Bedroom