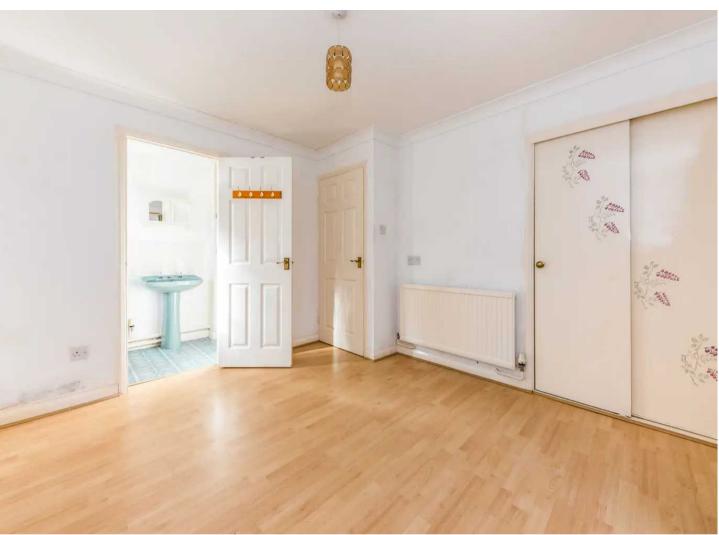

## Entrance Hall

Living Room

21' 7" x 16' 4" (6.57m x 4.99m)

Conservatory

17' 3" x 20' 6" (5.25m x 6.25m)

Bedroom

11' 8" x 10' 0" (3.55m x 3.05m)

Bedroom

11' 9" x 9' 5" (3.57m x 2.87m)

Bedroom

9' 5" x 8' 4" (2.87m x 2.53m)

Bathroom

wc

Total floor area 109.3 sq.m. (1,177 sq.ft.) approx

This floor plan is for illustrative purposes only. It is not drawn to scale. Any measurements, floor areas (including any total floor area), openings and orientation are approximate. No details are guaranteed, they cannot be relied upon for any purpose and they do not form part of any agreement. No liability is taken for any error, omission or misstatement. A party must rely upon its own inspection(s). Powered by www.focalagent.com