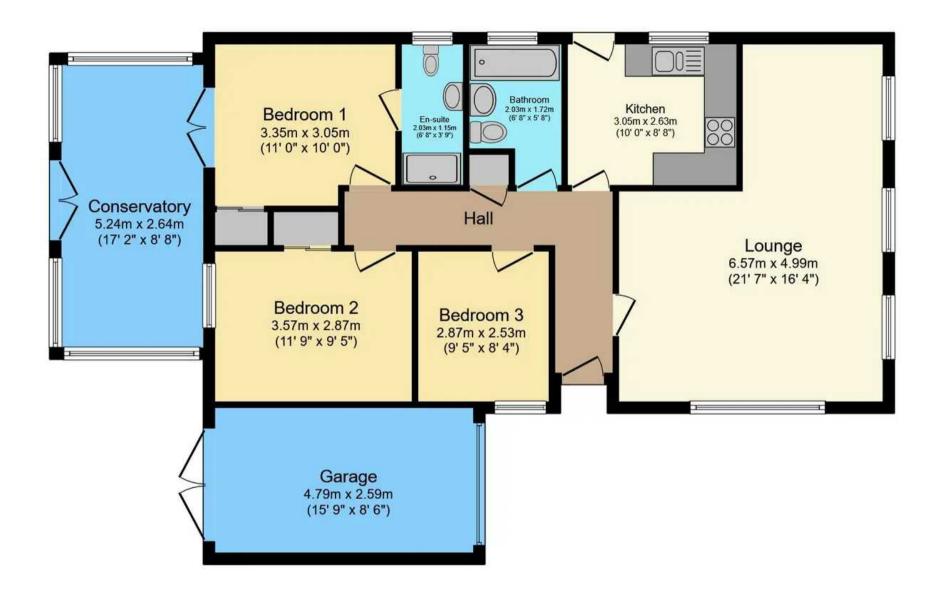

## Entrance Hall

Living Room

21' 7" x 16' 4" (6.57m x 4.99m)

Conservatory

17' 3" x 20' 6" (5.25m x 6.25m)

Bedroom

11' 8" x 10' 0" (3.55m x 3.05m)

Bedroom

11' 9" x 9' 5" (3.57m x 2.87m)

Bedroom

9' 5" x 8' 4" (2.87m x 2.53m)

Bathroom

wc

Total floor area 109.3 sq.m. (1,177 sq.ft.) approx

This floor plan is for illustrative purposes only. It is not drawn to scale. Any measurements, floor areas (including any total floor area), openings and orientation are approximate. No details are guaranteed, they cannot be relied upon for any purpose and they do not form part of any agreement. No liability is taken for any error, omission or misstatement. A party must rely upon its own inspection(s). Powered by www.focalagent.com