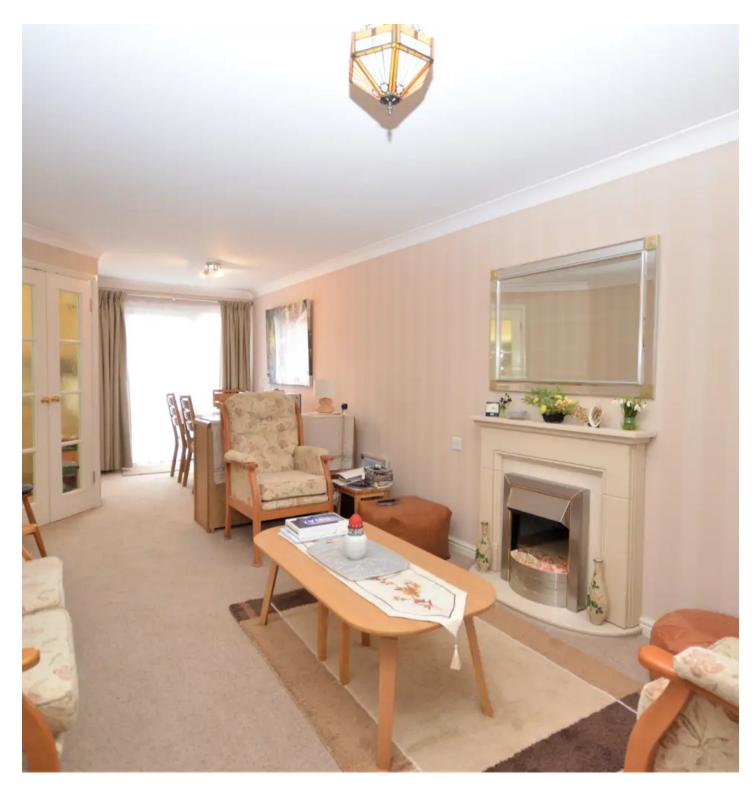

### LOUNGE/DINER

26' 0" x 10' 8" (7.93m x 3.26m)

UPVC double glazed patio doors leading out to front patio. Comprises of carpeted floor coverings, electric storage heater, electric fire in fireplace, electric storage cupbaord, coving and double doors to:-