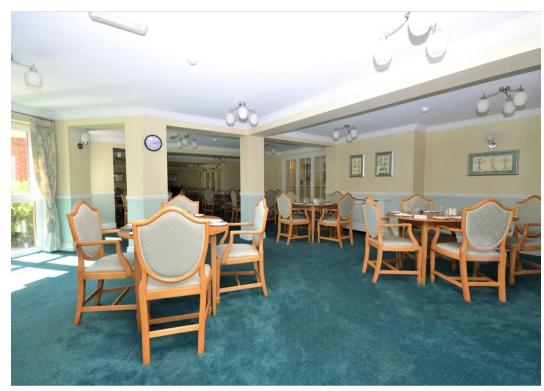

#### **COMMUNAL AREAS**

Laurel Court benefits from many communal facilities including car park, customer lounge with entertainment area, restaurant, laundry room, electric scooter storage room, refuge area and beautiful well-maintained communal gardens.