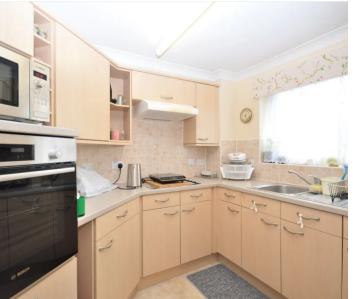

#### **KITCHEN**

9' 5" x 7' 10" (2.87m x 2.38m)

UPVC double glazed electric window, matching wall and base units, integrated fridge freezer, stainless steel sink, electric hob, extractor fan, newly fitted fan oven and space for microwave oven. Vinyl flooring, wall-mounted blow heater.