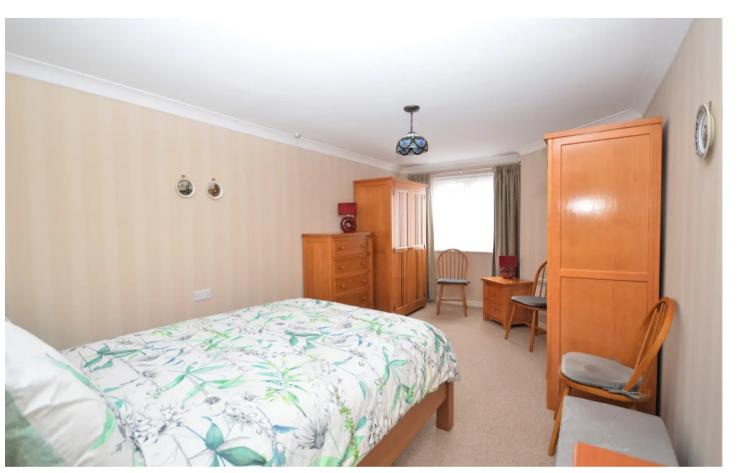

#### **BEDROOM**

17' 8" x 10' 1" (5.38m x 3.08m)

UPVC double glazed windows to the front of the property, carpeted floor coverings, coving and electric wall-mounted storage heater.

#### **BEDROOM**

15' 1" x 9' 7" (4.61m x 2.93m)

UPVC double glazed windows to the front of the property, carpeted floor coverings, coving, fitted wardrobe and wall-mounted electric storage heater.