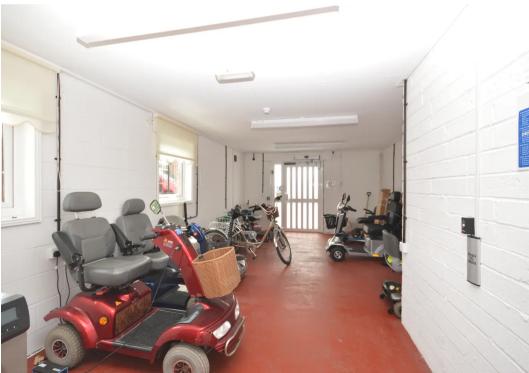

#### **COMMUNAL AREAS**

Laurel Court benefits from many communal facilities including car park, customer lounge with entertainment area, restaurant, laundry room, electric scooter storage room, refuge area and beautiful well-maintained communal gardens.