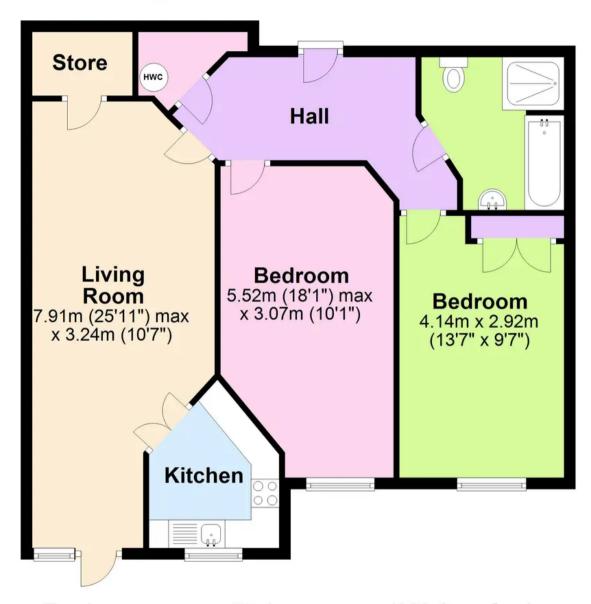

#### **ENTRANCE HALL**

16' 11" x 5' 3" (5.15m x 1.60m)

Wooden front fire door to the entrance, carpeted floor coverings, electric storage heater, large airing cupboard which houses the hot water cylinder and electric fuseboards, coving and doors to:-

### LOUNGE/DINER

26' 0" x 10' 8" (7.93m x 3.26m)

UPVC double glazed patio doors leading out to front patio. Comprises of carpeted floor coverings, electric storage heater, electric fire in fireplace, electric storage cupbaord, coving and double doors to:-

#### **KITCHEN**

9' 5" x 7' 10" (2.87m x 2.38m)

UPVC double glazed electric window, matching wall and base units, integrated fridge freezer, stainless steel sink, electric hob, extractor fan, newly fitted fan oven and space for microwave oven. Vinyl flooring, wall-mounted blow heater.

#### **BEDROOM**

17' 8" x 10' 1" (5.38m x 3.08m)

UPVC double glazed windows to the front of the property, carpeted floor coverings, coving and electric wall-mounted storage heater.

#### **BEDROOM**

15' 1" x 9' 7" (4.61m x 2.93m)

UPVC double glazed windows to the front of the property, carpeted floor coverings, coving, fitted wardrobe and wall-mounted electric storage heater.

#### **BATHROOM**

9' 8" x 9' 0" (2.95m x 2.74m)

Internal bathroom with full sized bath, wet room shower,

## **Ground Floor**

Approx. 77.1 sq. metres (829.6 sq. feet)

Total area: approx. 77.1 sq. metres (829.6 sq. feet)

Disclaimer: These plans are for information purposes only and are intended to show approximate measurements only. No responsibility is taken for error or omission. Kent Energy Company.