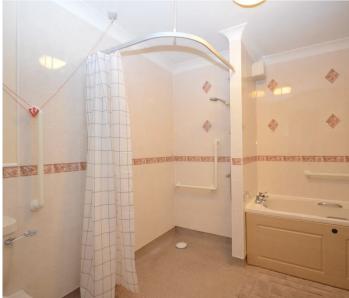

#### **BATHROOM**

9' 8" x 9' 0" (2.95m x 2.74m)

Internal bathroom with full sized bath, wet room shower,