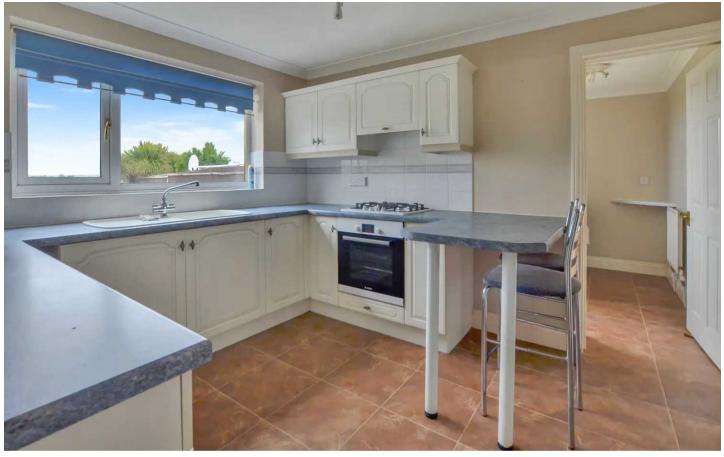

## 12 Ellis Drive

## New Romney, New Romney

Stunning 3-bed link-detached house with countryside views. Spacious living areas, modern kitchen, bright conservatory, utility room, garage. Generous bedrooms, luxury bathroom. Private garden, ample parking. Perfect combination of indoor and outdoor living. Chain-free. Arrange a viewing now.

Council Tax band: D

Tenure: Freehold

- Three Bedroom
- Link Detached House
- Two Reception Rooms
- Conservatory
- Utility Room
- Integral Garage
- Open Countryside Views
- Chain Free















#### **Entrance Hall**

6' 2" x 14' 4" (1.87m x 4.37m)

## Living Room

13' 8" x 10' 11" (4.17m x 3.33m)

#### **Dining Room**

10' 7" x 10' 1" (3.22m x 3.08m)

#### Conservatory

10' 8" x 7' 10" (3.26m x 2.40m)

#### Kitchen

9' 9" x 12' 11" (2.96m x 3.93m)

#### **Utility Room**

8' 0" x 5' 1" (2.44m x 1.55m)

#### WC

3' 3" x 4' 6" (0.99m x 1.37m)

## Landing

#### Bedroom

9' 11" x 11' 9" (3.02m x 3.57m)

#### Bedroom

9' 11" x 10' 0" (3.02m x 3.05m)

#### Bedroom

10' 0" x 7' 8" (3.05m x 2.34m)

## Family Shower Room

6' 7" x 8' 7" (2.00m x 2.61m)









## **Ground Floor**

Approx. 71.1 sq. metres (764.8 sq. feet)



Total area: approx. 112.5 sq. metres (1211.3 sq. feet)

Plans are for layout purposes only and not drawn to scale, with any doors, windows and other internal fea