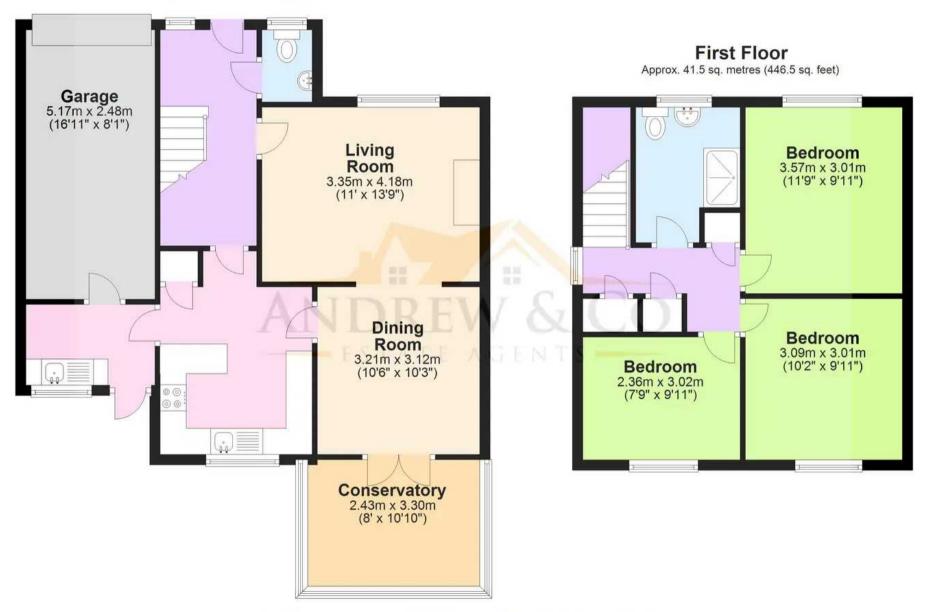

#### **Entrance Hall**

6' 2" x 14' 4" (1.87m x 4.37m)

## Living Room

13' 8" x 10' 11" (4.17m x 3.33m)

#### **Dining Room**

10' 7" x 10' 1" (3.22m x 3.08m)

#### Conservatory

10' 8" x 7' 10" (3.26m x 2.40m)

#### Kitchen

9' 9" x 12' 11" (2.96m x 3.93m)

#### **Utility Room**

8' 0" x 5' 1" (2.44m x 1.55m)

#### WC

3' 3" x 4' 6" (0.99m x 1.37m)

## Landing

#### Bedroom

9' 11" x 11' 9" (3.02m x 3.57m)

#### Bedroom

9' 11" x 10' 0" (3.02m x 3.05m)

#### Bedroom

10' 0" x 7' 8" (3.05m x 2.34m)

## Family Shower Room

6' 7" x 8' 7" (2.00m x 2.61m)

## **Ground Floor**

Approx. 71.1 sq. metres (764.8 sq. feet)

Total area: approx. 112.5 sq. metres (1211.3 sq. feet)

Plans are for layout purposes only and not drawn to scale, with any doors, windows and other internal features merely intended as a guide.