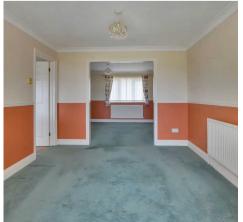

## Living Room

13' 8" x 10' 11" (4.17m x 3.33m)

#### **Dining Room**

10' 7" x 10' 1" (3.22m x 3.08m)