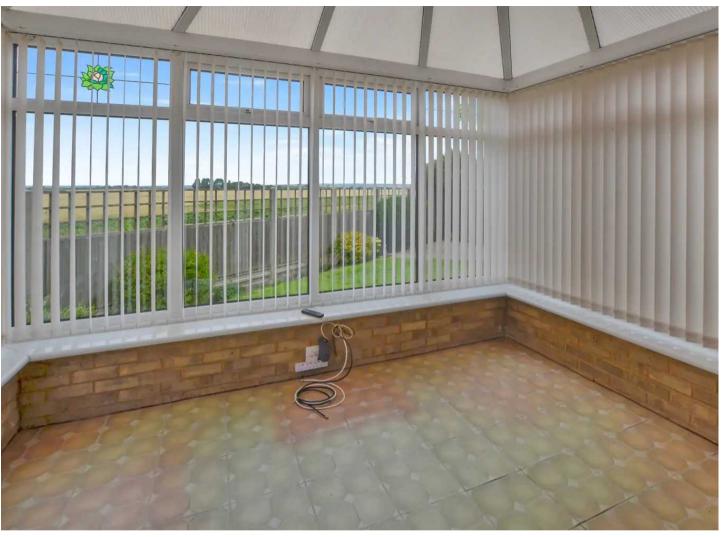

## 12 Ellis Drive

## New Romney, New Romney

Stunning 3-bed link-detached house with countryside views. Spacious living areas, modern kitchen, bright conservatory, utility room, garage. Generous bedrooms, luxury bathroom. Private garden, ample parking. Perfect combination of indoor and outdoor living. Chain-free. Arrange a viewing now.

Council Tax band: D

Tenure: Freehold

- Three Bedroom
- Link Detached House
- Two Reception Rooms
- Conservatory
- Utility Room
- Integral Garage
- Open Countryside Views
- Chain Free















#### **Entrance Hall**

6' 2" x 14' 4" (1.87m x 4.37m)

## Living Room

13' 8" x 10' 11" (4.17m x 3.33m)

#### **Dining Room**

10' 7" x 10' 1" (3.22m x 3.08m)

#### Conservatory

10' 8" x 7' 10" (3.26m x 2.40m)

#### Kitchen

9' 9" x 12' 11" (2.96m x 3.93m)

#### **Utility Room**

8' 0" x 5' 1" (2.44m x 1.55m)

#### WC

3' 3" x 4' 6" (0.99m x 1.37m)

## Landing

#### Bedroom

9' 11" x 11' 9" (3.02m x 3.57m)

#### Bedroom

9' 11" x 10' 0" (3.02m x 3.05m)

#### Bedroom

10' 0" x 7' 8" (3.05m x 2.34m)

## Family Shower Room

6' 7" x 8' 7" (2.00m x 2.61m)









## **Ground Floor**

Approx. 71.1 sq. metres (764.8 sq. feet)



Total area: approx. 112.5 sq. metres (1211.3 sq. feet)

Plans are for layout purposes only and not drawn to scale, with any doors, windows and other inte