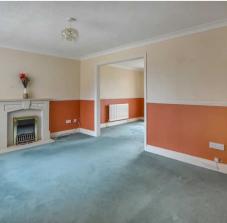

## Living Room

13' 8" x 10' 11" (4.17m x 3.33m)

#### **Dining Room**

10' 7" x 10' 1" (3.22m x 3.08m)