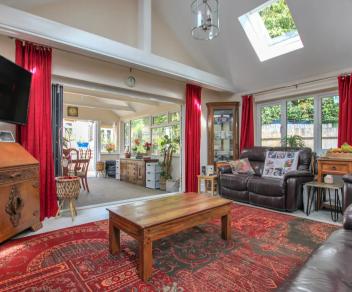

### Lounge

15' 3" x 16' 6" (4.65m x 5.03m) With bi-fold doors leading to Garden Room.

# Garden Room/Dining Room

10' 5" x 12' 6" (3.18m x 3.81m)

Currently used as Dining Room with double patio doors to rear garden.