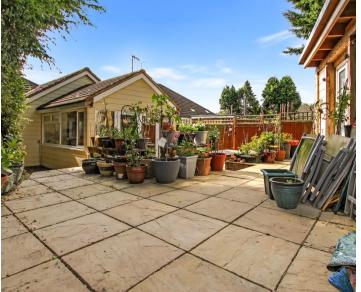

# GARDEN

The rear secluded rear garden is paved with patio tiles throughout providing a low maintenance peaceful space. There is a summer house and additional workshop.