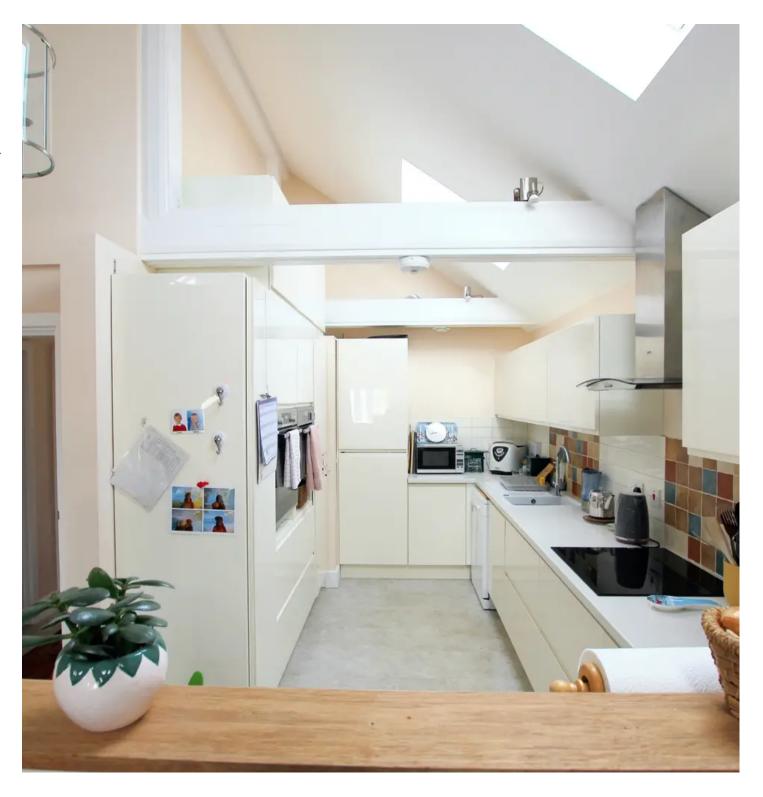

#### Kitchen

8' 1" x 14' 6" (2.46m x 4.42m)

Range of gloss fronted units beneath worksurfaces with additional wall mounted units. 5 ring electric hob, eye level double over, space and plumbing for washing machine and dishwasher, one and a half bowl sink with mixer tap and drainer.