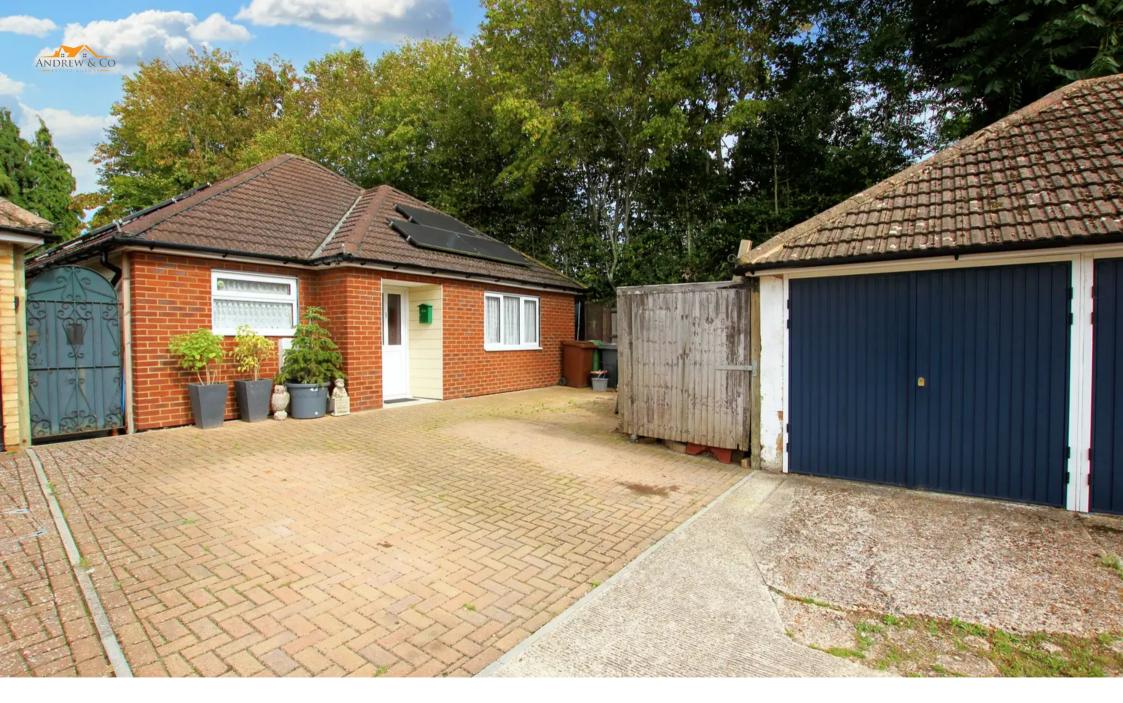

# FRONT GARDEN

The front is block paved providing ample parking for 4 vehicles, with gated side access to rear garden.

# **DRIVEWAY**

4 Parking Spaces

Block paved driveway providing parking for 4 vehicles.

#### GARAGE

Single Garage

Garage with opening door and additional parking space to front.

These particulars are intended to give a fair and reliable description of the property but no responsibility for any inaccuracy or error can be accepted and do not constitute an offer or contract. We have not tested any services or appliances (including central heating if fitted) referred to in these particulars and purchasers are advised to satisfy themselves as to the working order and condition, if a property is unoccupied at any time there may be reconnection charges for any switched off/disconnected or drained services or appliances. All measurements are approximate.