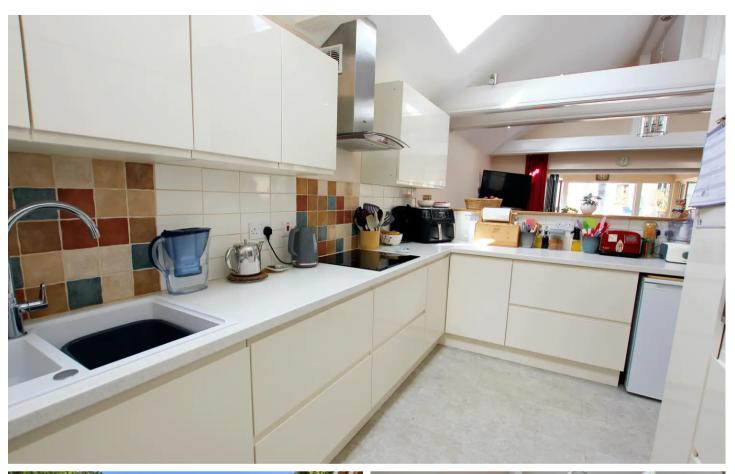

#### Kitchen

8' 1" x 14' 6" (2.46m x 4.42m)

Range of gloss fronted units beneath worksurfaces with additional wall mounted units. 5 ring electric hob, eye level double over, space and plumbing for washing machine and dishwasher, one and a half bowl sink with mixer tap and drainer.