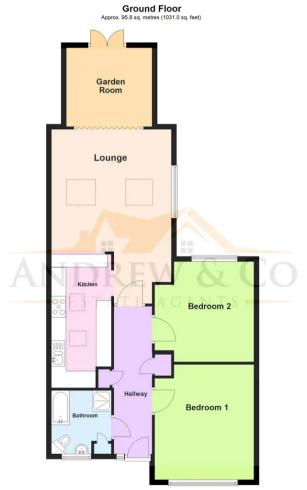

Total area: approx. 95.8 sq. metres (1031.0 sq. feet)

Plans are for layout purposes only and are not drawn to scale, with any doors, windows and other internal features merely intended as a guide
Plan produced using PlanUp.

# Hallway

With access to principle rooms and 2 built in storage cupboards.

#### Kitchen

8' 1" x 14' 6" (2.46m x 4.42m)

Range of gloss fronted units beneath worksurfaces with additional wall mounted units. 5 ring electric hob, eye level double over, space and plumbing for washing machine and dishwasher, one and a half bowl sink with mixer tap and drainer.

### Lounge

15' 3" x 16' 6" (4.65m x 5.03m) With bi-fold doors leading to Garden Room.

# Garden Room/Dining Room

10' 5" x 12' 6" (3.18m x 3.81m)

Currently used as Dining Room with double patio doors to rear garden.

#### Bathroom

8' 1" x 6' 3" (2.46m x 1.91m)

White suite comprising low level wc, wash hand basin, panelled bath and shower cubicle. Airing cupboard.

#### **Bedroom**

12' 8" x 14' 8" (3.86m x 4.47m)
Principle bedroom with window to front.

#### Bedroom

12' 9" x 11' 11" (3.89m x 3.63m)

Double bedroom with window to rear.