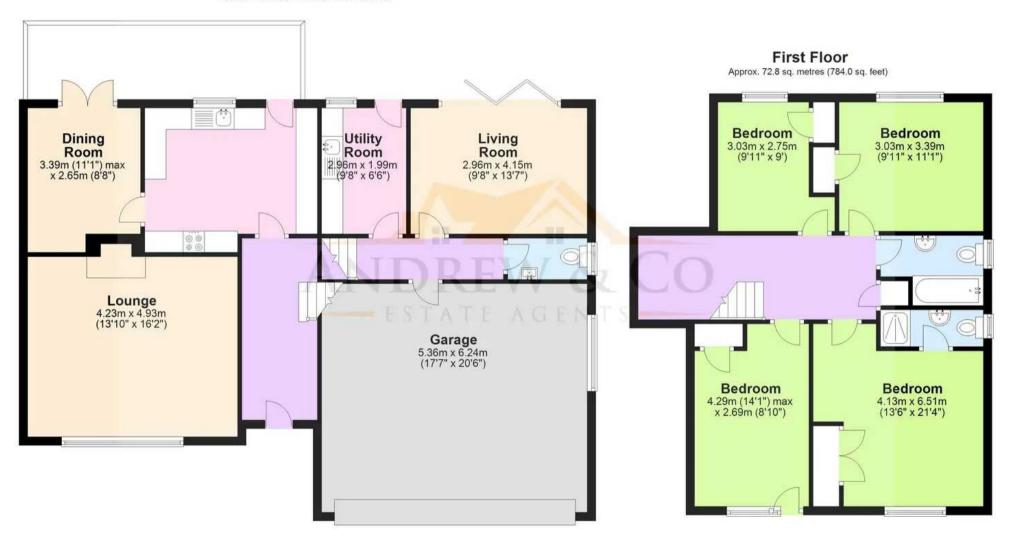

#### **Entrance Hall**

5' 10" x 14' 0" (1.78m x 4.27m)

# Lounge

16' 2" x 13' 10" (4.93m x 4.22m)

### **Dining Room**

8' 7" x 7' 11" (2.62m x 2.42m)

# Living Room

13' 7" x 9' 9" (4.14m x 2.96m)

# **Utility Room**

6' 5" x 9' 9" (1.96m x 2.96m)

wc

### Landing

### Bedroom

11' 3" x 13' 0" (3.44m x 3.96m)

#### Bedroom

8' 11" x 14' 0" (2.71m x 4.26m)

#### Bedroom

9' 10" x 11' 3" (2.99m x 3.44m)

### Bedroom

8' 11" x 9' 10" (2.72m x 2.99m)

#### Bathroom

# **Ground Floor**

Approx. 110.3 sq. metres (1186.8 sq. feet)

Total area: approx. 183.1 sq. metres (1970.8 sq. feet)