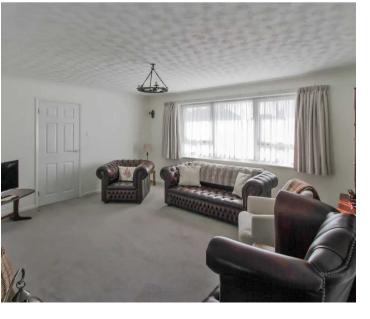

# Lounge

16' 2" x 13' 10" (4.93m x 4.22m)

# Living Room

13' 7" x 9' 9" (4.14m x 2.96m)