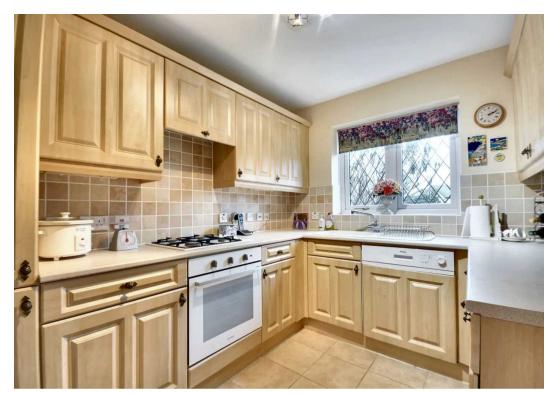

#### Kitchen

9' 9" x 7' 10" (2.98m x 2.38m)

Tiled flooring. Window to the front. Radiator to the wall. Worksurface. Sink and drainer. Gas hob, oven and overhead extractor. Wall and floor units. Integral dishwasher.