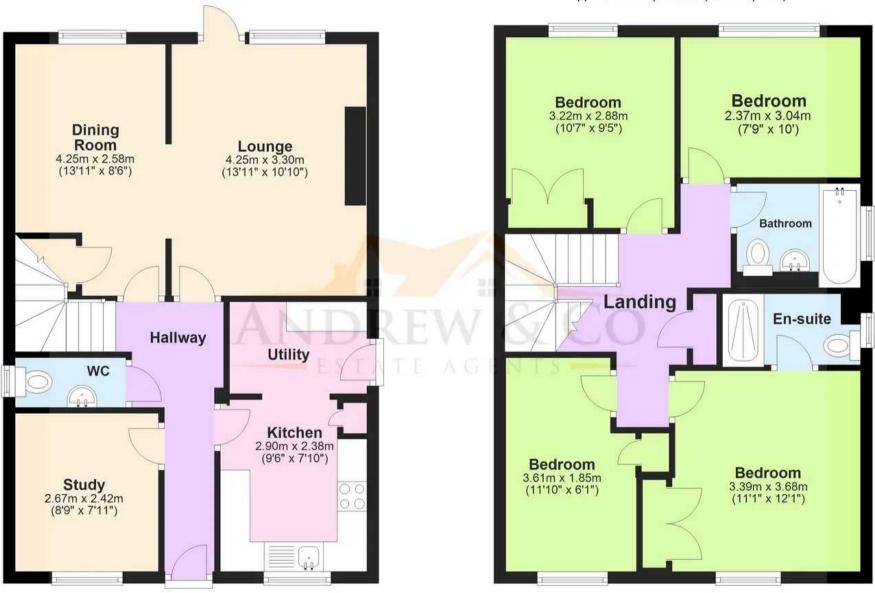

## **Ground Floor**

Approx. 52.7 sq. metres (566.8 sq. feet)

## First Floor

Approx. 54.4 sq. metres (585.8 sq. feet)

Total area: approx. 107.1 sq. metres (1152.6 sq. feet)

Plans are for layout purposes only and not drawn to scale, with any doors, windows and other internal features merely intended as a guide.