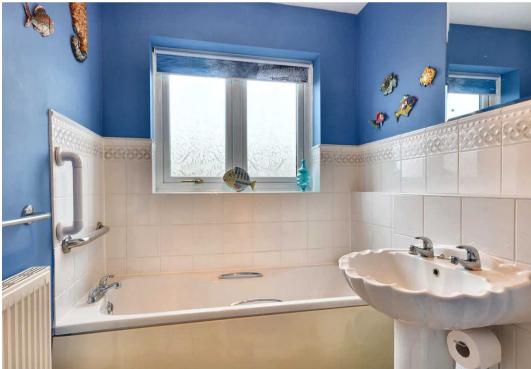

#### **Family Bathroom**

Tiled flooring. Window to the side. Radiator to the wall. Ceiling extractor. Three piece suite comprising of a bath, W.C and washbasin.