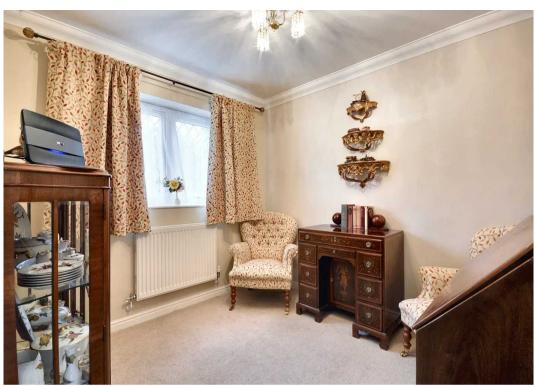

#### Bedroom 2

9' 5" x 8' 5" (2.88m x 2.56m)

Carpet laid to floor. Window to the rear. Radiator to the wall. Built in double bedroom.

#### Bedroom 3

7' 9" x 7' 6" (2.36m x 2.29m)

Carpet laid to floor. Window to the rear. Radiator to the wall.

#### Bedroom 4

10' 0" x 7' 9" (3.04m x 2.37m)

Carpet laid to floor. Window to the front. Radiator to the wall. Built in single cupboard.

#### Front Garden

Mainly laid to lawn with a patio pathway and shingle to the front of the property.

#### Rear Garden

Enclosed rear garden with a Large patio area. Laid to lawn area with surrounding flowerbeds and a covered seating area. There is also a side patio with an entry gate and wooden shed.

#### Garage

Double Garage

Double garage with power and lights and parking to the front for 2 cars.











## **Ground Floor**

Approx. 52.7 sq. metres (566.8 sq. feet)

## First Floor

Approx. 54.4 sq. metres (585.8 sq. feet)



Total area: approx. 107.1 sq. metres (1152.6 sq. feet)

Plans are for layout purposes only and not drawn to scale, with any doors, windows and other internal features merely intended as a guide.

Plan produced using PlanUp.

These particulars are intended to give a fair and reliable description of the property but no responsibility for any inaccuracy or error can be accepted and do not constitute an offer or contract. We have not tested any services or appliances (including central heating if fitted) referred to in these particulars and purchasers are advised to satisfy themselves as to the working order and condition, if a property is unoccupied at any time ther