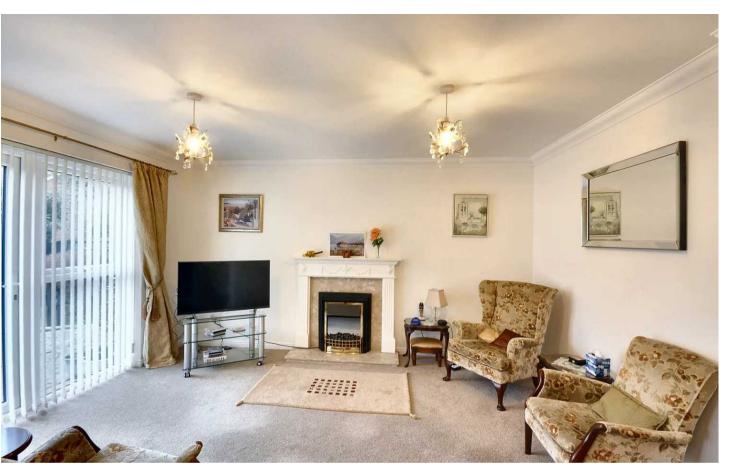

### Lounge

13' 11" x 10' 10" (4.25m x 3.30m)

Carpet laid to floor. Radiator to the wall. Feature fireplace. Window and Upvc door to the rear garden.