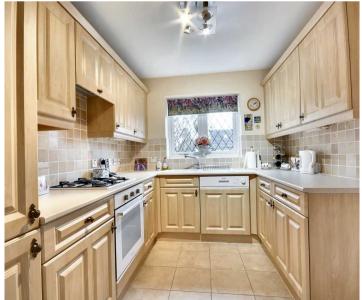

#### Kitchen

9' 9" x 7' 10" (2.98m x 2.38m)

Tiled flooring. Window to the front. Radiator to the wall. Worksurface. Sink and drainer. Gas hob, oven and overhead extractor. Wall and floor units. Integral dishwasher.