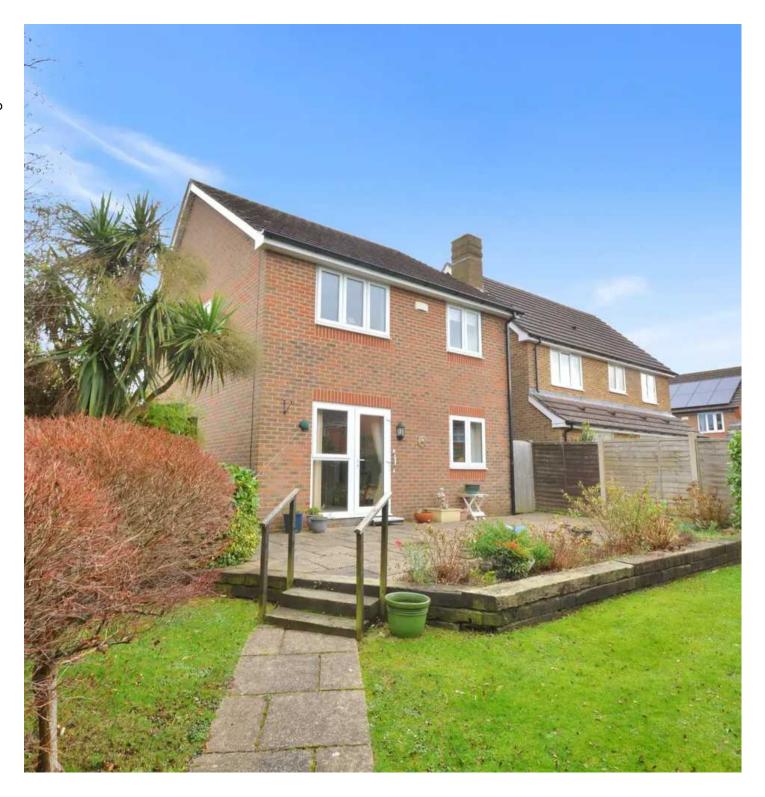

#### Rear Garden

Enclosed rear garden with a Large patio area. Laid to lawn area with surrounding flowerbeds and a covered seating area. There is also a side patio with an entry gate and wooden shed.

#### Garage

Double Garage

Double garage with power and lights and parking to the front for 2 cars.