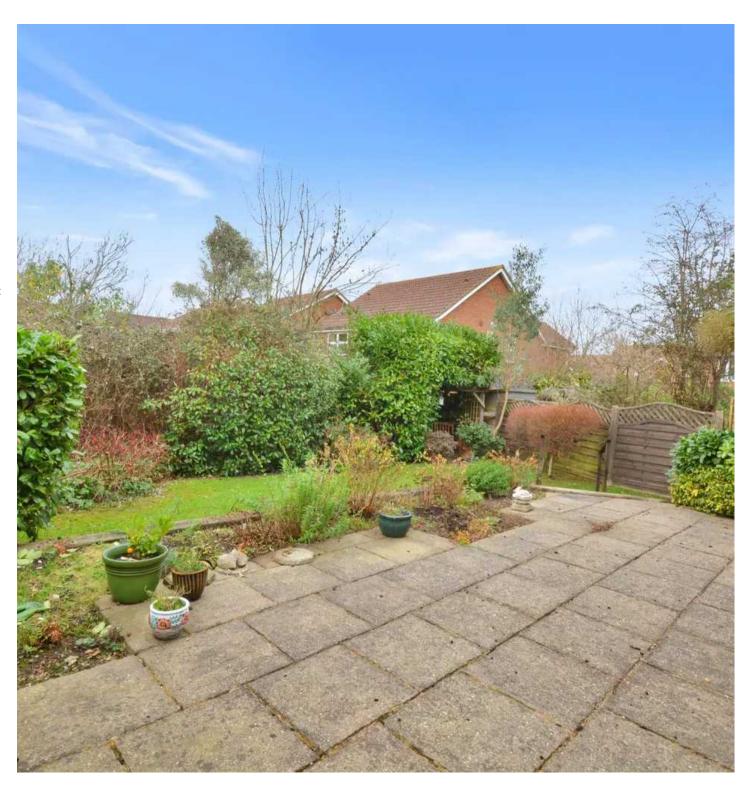

#### Rear Garden

Enclosed rear garden with a Large patio area. Laid to lawn area with surrounding flowerbeds and a covered seating area. There is also a side patio with an entry gate and wooden shed.