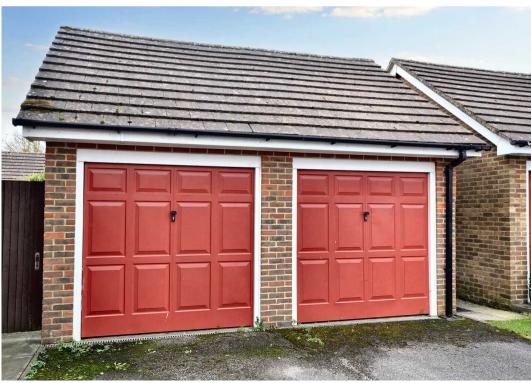

#### Garage

Double Garage

Double garage with power and lights and parking to the front for 2 cars.