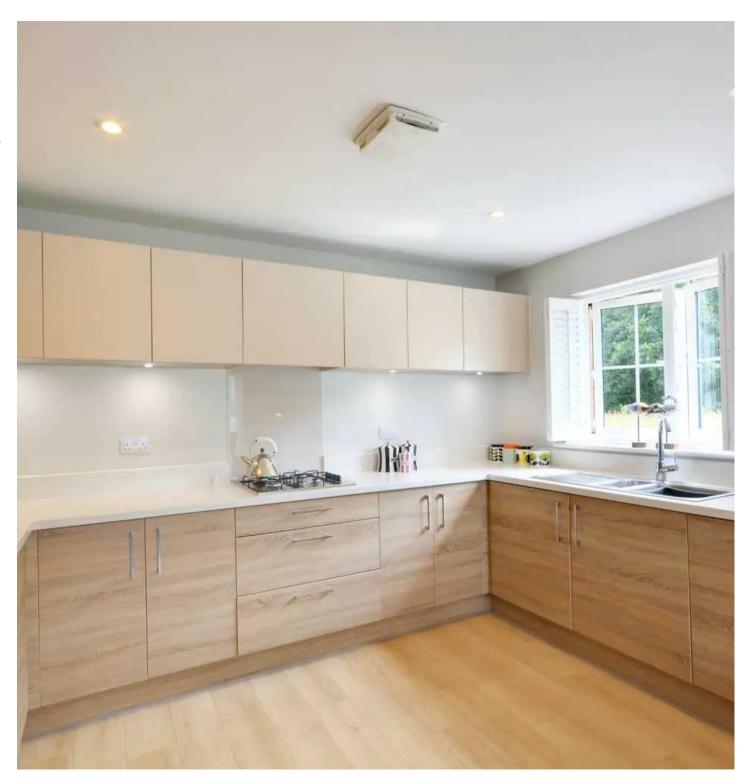

#### **Entrance Hallway**

wc

Kitchen/Dining Room

18' 4" x 12' 0" (5.60m x 3.65m)

Living Room

12' 4" x 19' 8" (3.77m x 6.00m)

First floor landing

Bedroom