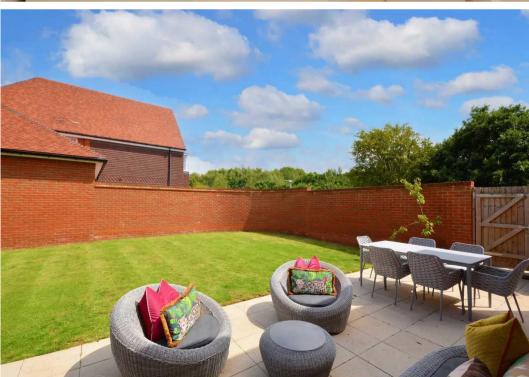

e & family bathroom. Car port & driveway. Close to amenities & surrounded by woodland. Must-see property.

Council Tax band: E

Tenure: Freehold

- Beautifully presented three-bedroom family home
- Sought after Captains Wood, Finberry location
- Beautiful outlook with woodland to the side
- · Car port and driveway parking
- En-suite and fitted wardrobes to master bedroom
- Private rear garden



#### **Entrance Hallway**

wc

Kitchen/Dining Room

18' 4" x 12' 0" (5.60m x 3.65m)

Living Room

12' 4" x 19' 8" (3.77m x 6.00m)

First floor landing

Bedroom

13' 3" x 11' 11" (4.03m x 3.63m)

En-suite

Bedroom

10' 6" x 11' 3" (3.19m x 3.44m)

Bedroom

13' 1" x 8' 1" (3.98m x 2.46m)

Bathroom







#### REAR GARDEN

#### CAR PORT

1 Parking Space

### DRIVEWAY

1 Parking Space



















#### **Ground Floor**

Approx. 53.7 sq. metres (578.0 sq. feet)

## **First Floor**

Approx. 55.0 sq. metres (591.8 sq. feet)



Total area: approx. 108.7 sq. metres (1169.8 sq. feet)

Plans are for layout purposes only and are not drawn to scale, with any doors, windows and other internal features merely intended as a guide.

Plan produced using PlanUp.

These particulars are intended to give a fair and reliable description of the property but no responsibility for any inaccuracy or error can be accepted and do not constitute an offer or contract. We have not tested any services or appliances (including central heating if fitted) referred to in these particulars and purchasers are advised to satisfy themselves as to the working order and condition, if a property is unoccupied at any tim