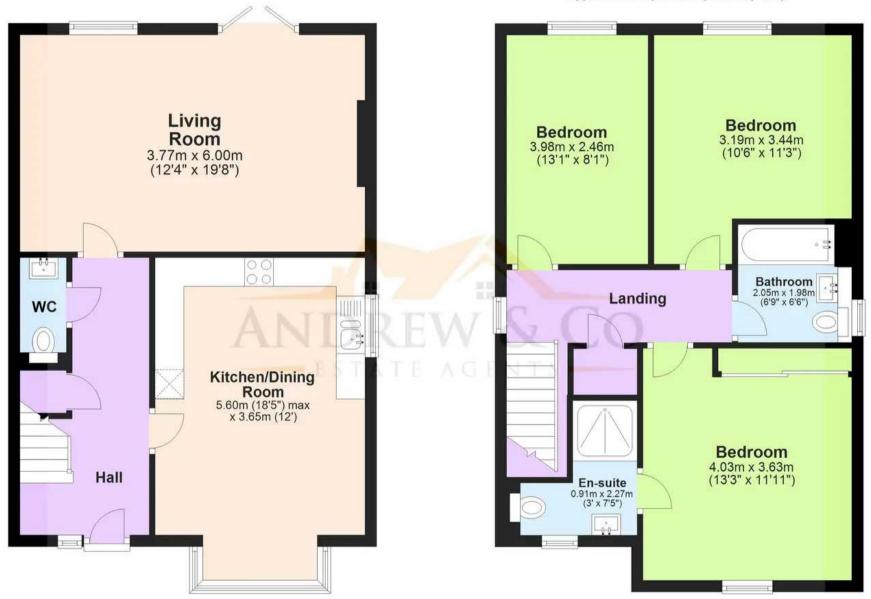

#### **Entrance Hallway**

wc

Kitchen/Dining Room

18' 4" x 12' 0" (5.60m x 3.65m)

Living Room

12' 4" x 19' 8" (3.77m x 6.00m)

First floor landing

Bedroom

13' 3" x 11' 11" (4.03m x 3.63m)

En-suite

Bedroom

10' 6" x 11' 3" (3.19m x 3.44m)

Bedroom

13' 1" x 8' 1" (3.98m x 2.46m)

Bathroom

#### **Ground Floor**

Approx. 53.7 sq. metres (578.0 sq. feet)

## **First Floor**

Approx. 55.0 sq. metres (591.8 sq. feet)

Total area: approx. 108.7 sq. metres (1169.8 sq. feet)

Plans are for layout purposes only and are not drawn to scale, with any doors, windows and other internal features merely intended as a guide.