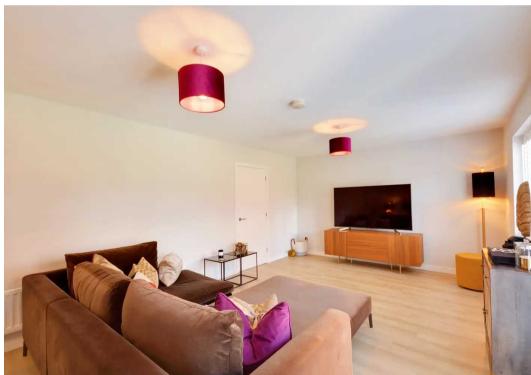

#### **Entrance Hallway**

wc

Kitchen/Dining Room

18' 4" x 12' 0" (5.60m x 3.65m)

Living Room

12' 4" x 19' 8" (3.77m x 6.00m)

First floor landing

Bedroom