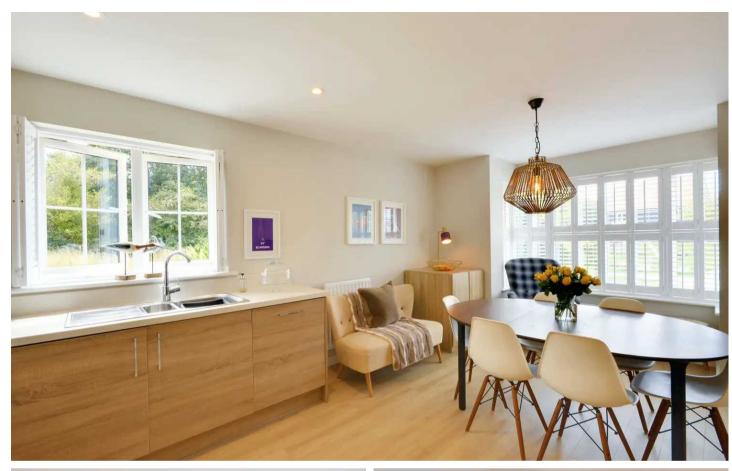

#### **Entrance Hallway**

wc

Kitchen/Dining Room

18' 4" x 12' 0" (5.60m x 3.65m)

Living Room

12' 4" x 19' 8" (3.77m x 6.00m)

First floor landing

Bedroom