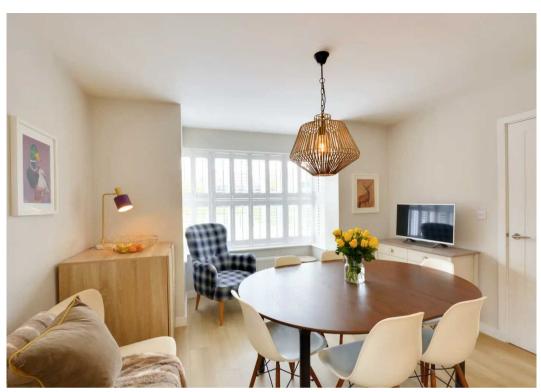

#### **Entrance Hallway**

wc

Kitchen/Dining Room

18' 4" x 12' 0" (5.60m x 3.65m)

Living Room

12' 4" x 19' 8" (3.77m x 6.00m)

First floor landing

Bedroom