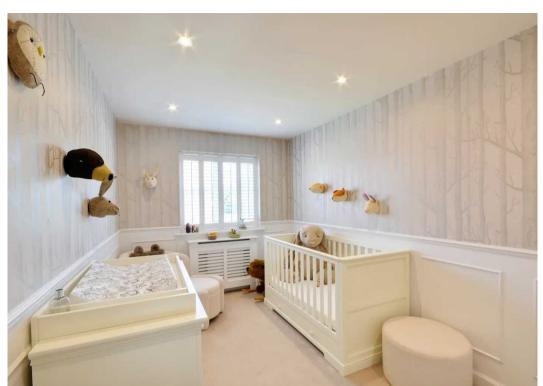

13' 3" x 11' 11" (4.03m x 3.63m)

En-suite

Bedroom

10' 6" x 11' 3" (3.19m x 3.44m)

Bedroom

13' 1" x 8' 1" (3.98m x 2.46m)

Bathroom