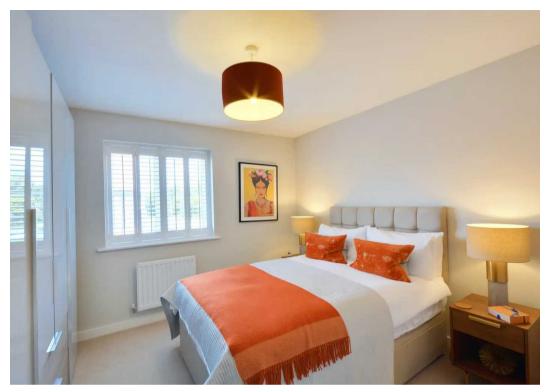

13' 3" x 11' 11" (4.03m x 3.63m)

En-suite

Bedroom

10' 6" x 11' 3" (3.19m x 3.44m)

Bedroom

13' 1" x 8' 1" (3.98m x 2.46m)

Bathroom