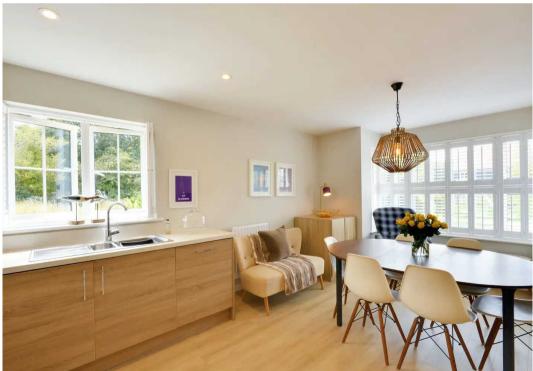

#### **Entrance Hallway**

wc

Kitchen/Dining Room

18' 4" x 12' 0" (5.60m x 3.65m)

Living Room

12' 4" x 19' 8" (3.77m x 6.00m)

First floor landing

Bedroom