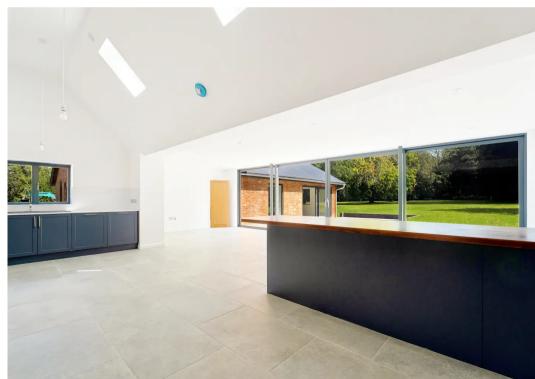

#### Hamstreet, Ashford

'Orlestone Lodge' is a most impressive detached home, enjoying a substantial internal floor space of 4206sqft, whilst sitting on a plot of approx 1.5 acres (unmeasured), with plenty of parking available and set back from the road. No onward chain.

Tenure: Freehold

- Stunning family home, enjoying accommodation extending to in excess of 4200sqft
- 5 bedrooms, 4 bathrooms (3 en-suite)
- Park-like gardens extending to in excess of 1.5 acres (unmeasured)
- Just 1-mile distant from Hamstreet Village
- Plenty of parking available, including a double car barn