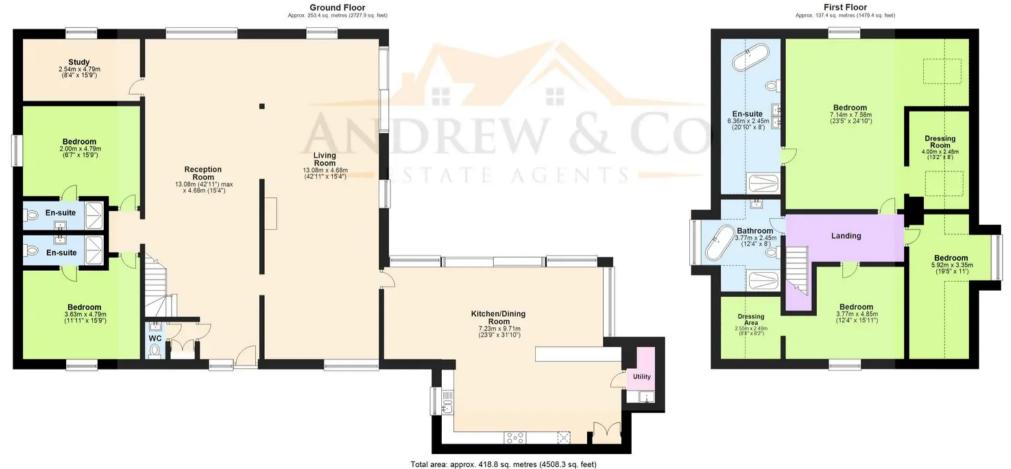

Tenure: Freehold

- Stunning family home, enjoying accommodation extending to in excess of 4200sqft
- 5 bedrooms, 4 bathrooms (3 en-suite)
- Park-like gardens extending to in excess of 1.5 acres (unmeasured)
- Just 1-mile distant from Hamstreet Village
- Plenty of parking available, including a double car barn

### GARAGE

Double Garage

4.90m x 5.70m

## DRIVEWAY

8 Parking Spaces

Outbuildings
Apprex. 28 0 sq. metres (300.9 sq. feet)

Double
Car
Barn
5.70m x 4.90m
(1878" x 1611")

These particulars are intended to give a fair and reliable description of the property but no responsibility for any inaccuracy or error can be accepted and do not constitute an offer or contract. We have not tested any services or appliances (including central heating if fitted) referred to in these particulars and purchasers are advised to satisfy themselves as to the working order and condition, if a property is unoccupied at any time there may be reconnection charges for any switched off/disconnected or drained services or appliances. All measurements are approximate.