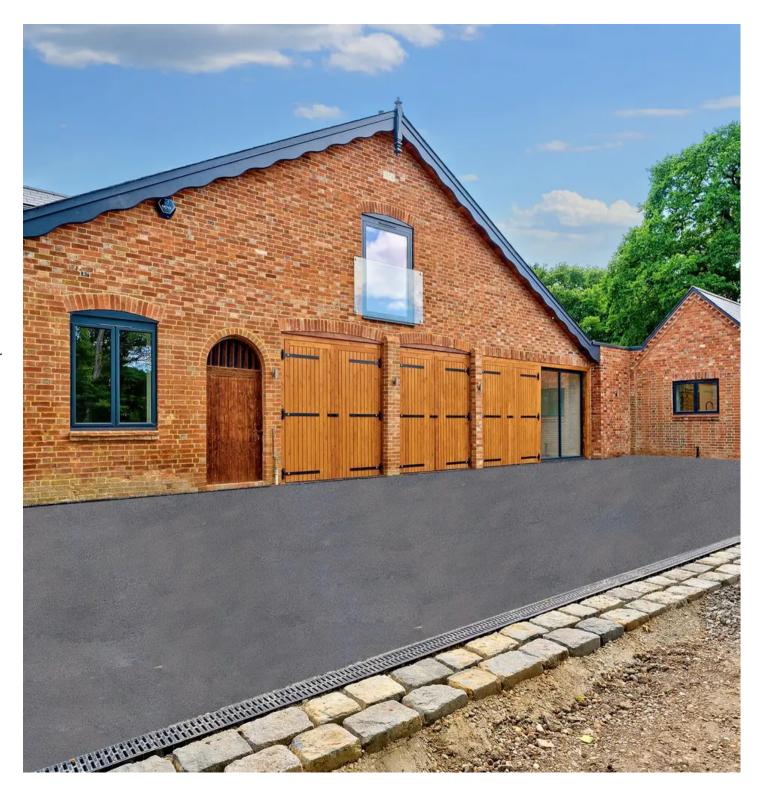

### GARAGE

Double Garage

4.90m x 5.70m

## DRIVEWAY

8 Parking Spaces

Outbuildings
Apprex. 28 0 sq. metres (300.9 sq. feet)

Double
Car
Barn
5.70m x 4.90m
(1878" x 1611")

These particulars are intended to give a fair and reliable description of the property but no responsibility for any inaccuracy or error can be accepted and do not constitute an offer or contract. We have not tested any services or appliances (including central heating if fitted) referred to in these particulars and purchasers are advised to satisfy themselves as to the working order and condition, if a property is unoccupied at any time there may be reconnection charges for any switched off/disconnected or drained services or appliances. All measurements are approximate.