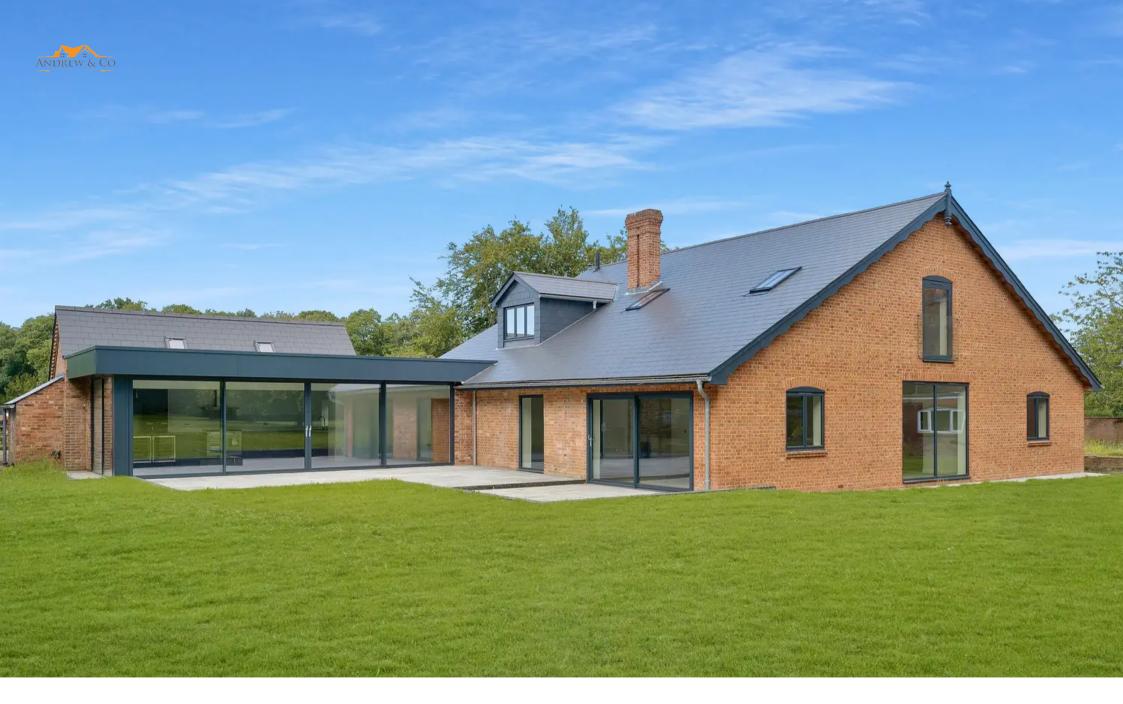

#### Hamstreet, Ashford

'Orlestone Lodge' is a most impressive detached home, enjoying a substantial internal floor space of 4206sqft, whilst sitting on a plot of approx 1.5 acres (unmeasured), with plenty of parking available and set back from the road. No onward chain.

Tenure: Freehold

- Stunning family home, enjoying accommodation extending to in excess of 4200sqft
- 5 bedrooms, 4 bathrooms (3 en-suite)
- Park-like gardens extending to in excess of 1.5 acres (unmeasured)
- Just 1-mile distant from Hamstreet Village
- Plenty of parking available, including a double car barn