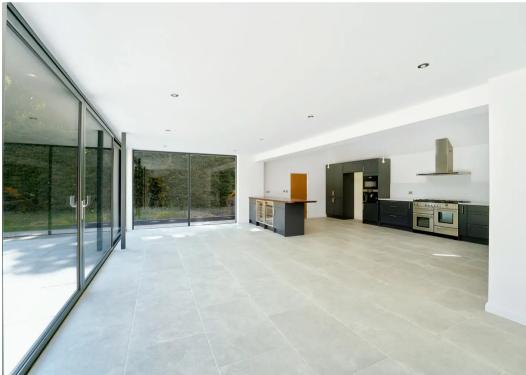

#### Hamstreet, Ashford

'Orlestone Lodge' is a most impressive detached home, enjoying a substantial internal floor space of 4206sqft, whilst sitting on a plot of approx 1.5 acres (unmeasured), with plenty of parking available and set back from the road. No onward chain.

Tenure: Freehold

- Stunning family home, enjoying accommodation extending to in excess of 4200sqft
- 5 bedrooms, 4 bathrooms (3 en-suite)
- Park-like gardens extending to in excess of 1.5 acres (unmeasured)
- Just 1-mile distant from Hamstreet Village
- Plenty of parking available, including a double car barn