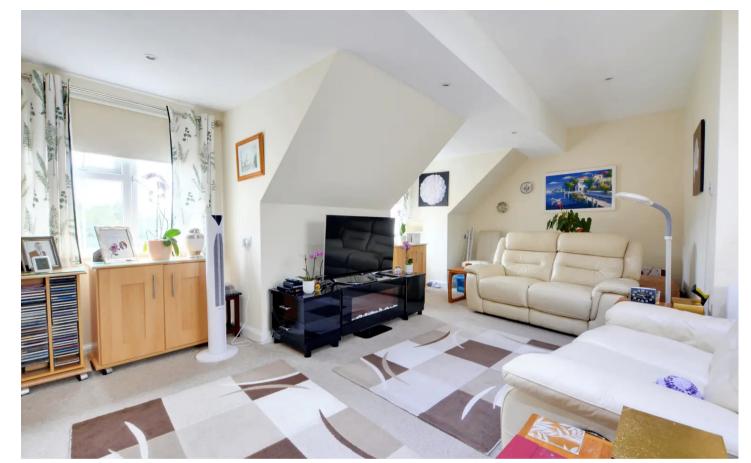

## Hallway

Lounge / Diner 21' 11" x 18' 2" (6.69m x 5.54m)

**Kitchen** 8' 6" x 8' 0" (2.58m x 2.44m)

**Study** 8' 10" x 11' 6" (2.68m x 3.50m)

**Bedroom** 12' 6" x 8' 10" (3.82m x 2.70m)

Shower Room