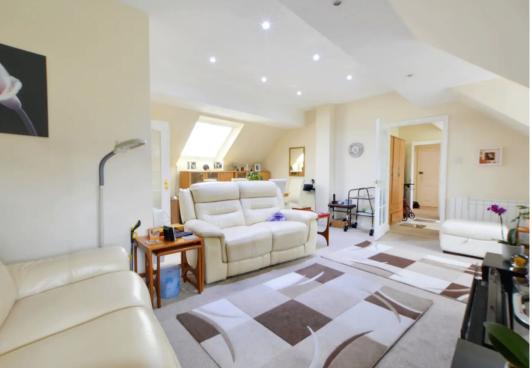

## Hallway

Lounge / Diner 21' 11" x 18' 2" (6.69m x 5.54m)

**Kitchen** 8' 6" x 8' 0" (2.58m x 2.44m)

**Study** 8' 10" x 11' 6" (2.68m x 3.50m)

**Bedroom** 12' 6" x 8' 10" (3.82m x 2.70m)

Shower Room