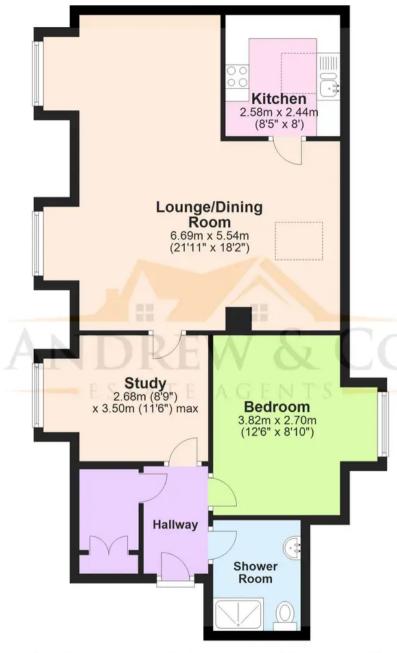

## Hallway

Lounge / Diner 21' 11" x 18' 2" (6.69m x 5.54m)

**Kitchen** 8' 6" x 8' 0" (2.58m x 2.44m)

**Study** 8' 10" x 11' 6" (2.68m x 3.50m)

**Bedroom** 12' 6" x 8' 10" (3.82m x 2.70m)

Shower Room

## Ground Floor

Approx. 71.5 sq. metres (769.4 sq. feet)

Total area: approx. 71.5 sq. metres (769.4 sq. feet)

Plans are for layout purposes only and are not drawn to scale, with any doors, windows and other internal features merely intended as a guide. Plan produced using PlanUp. These particulars are intended to give a fair and reliable description of the property but no responsibility for any inaccuracy or error can be accepted and do not constitute an offer or contract. We have not tested any services or appliances (including central heating if fitted) referred to in these particulars and purchasers are advised to satisfy themselves as to the working order and condition, if a property is unoccupied at any time there may be reconnection charges for any switched off/disconnected or drained services or appliances. All measurements are approximate.