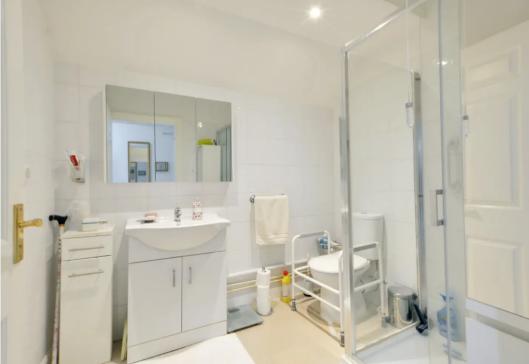

## Hallway

Lounge / Diner 21' 11" x 18' 2" (6.69m x 5.54m)

**Kitchen** 8' 6" x 8' 0" (2.58m x 2.44m)

**Study** 8' 10" x 11' 6" (2.68m x 3.50m)

**Bedroom** 12' 6" x 8' 10" (3.82m x 2.70m)

Shower Room