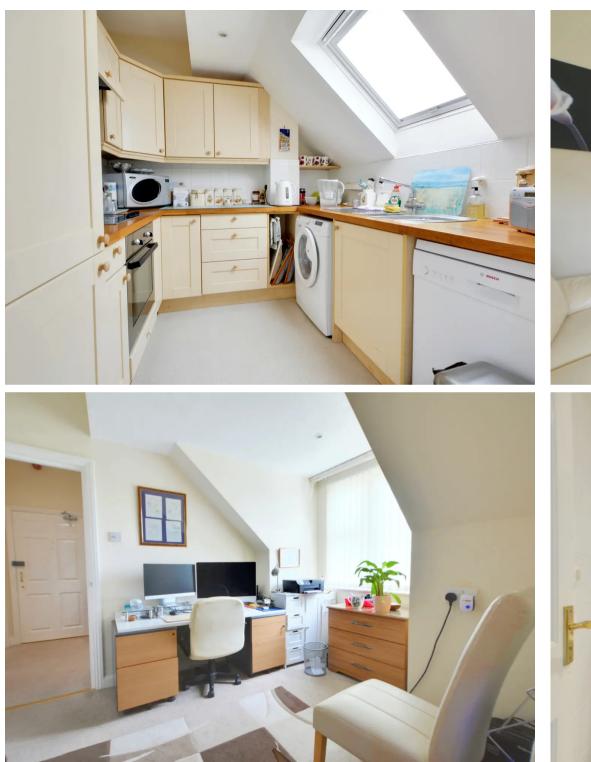

## Hallway

Lounge / Diner 21' 11" x 18' 2" (6.69m x 5.54m)

**Kitchen** 8' 6" x 8' 0" (2.58m x 2.44m)

**Study** 8' 10" x 11' 6" (2.68m x 3.50m)

**Bedroom** 12' 6" x 8' 10" (3.82m x 2.70m)

Shower Room