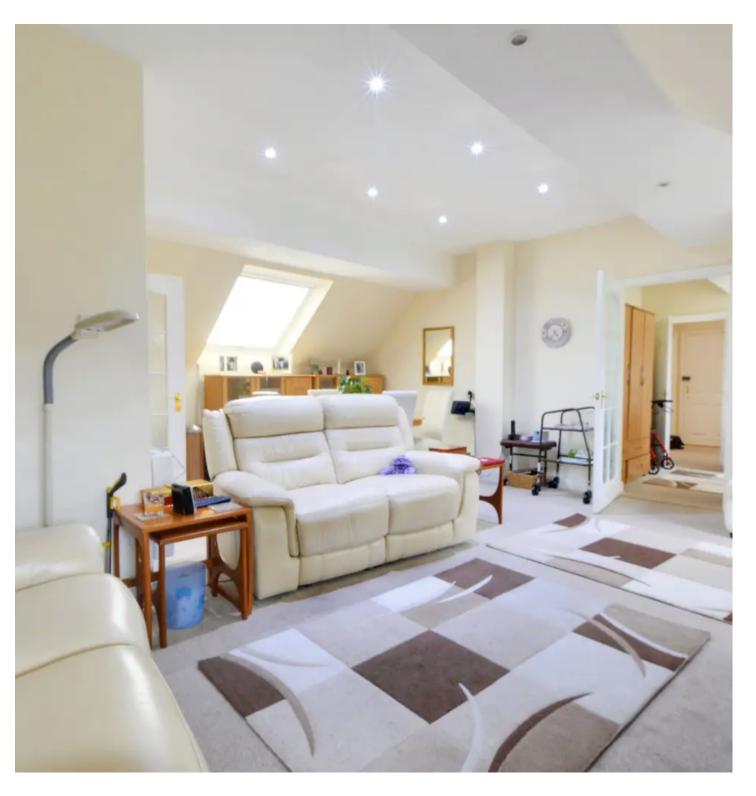

## Hallway

Lounge / Diner 21' 11" x 18' 2" (6.69m x 5.54m)

**Kitchen** 8' 6" x 8' 0" (2.58m x 2.44m)

**Study** 8' 10" x 11' 6" (2.68m x 3.50m)

**Bedroom** 12' 6" x 8' 10" (3.82m x 2.70m)

Shower Room