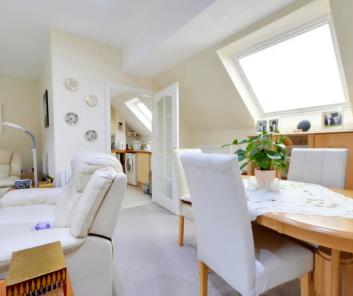

## Hallway

Lounge / Diner 21' 11" x 18' 2" (6.69m x 5.54m)

**Kitchen** 8' 6" x 8' 0" (2.58m x 2.44m)

**Study** 8' 10" x 11' 6" (2.68m x 3.50m)

**Bedroom** 12' 6" x 8' 10" (3.82m x 2.70m)

Shower Room