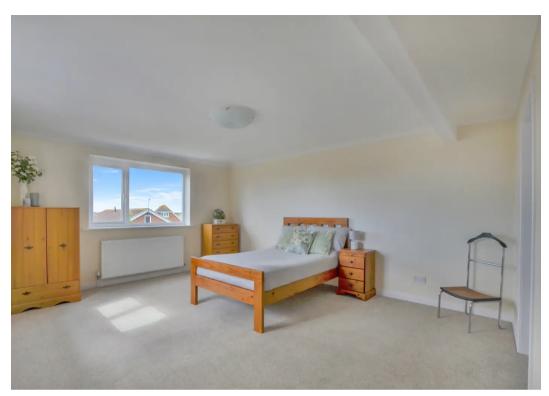

#### Bedroom

16' 8" x 12' 8" (5.09m x 3.87m)

#### Bedroom

16' 4" x 12' 8" (4.97m x 3.87m)

**En-Suite Shower Room** 

Bathroom