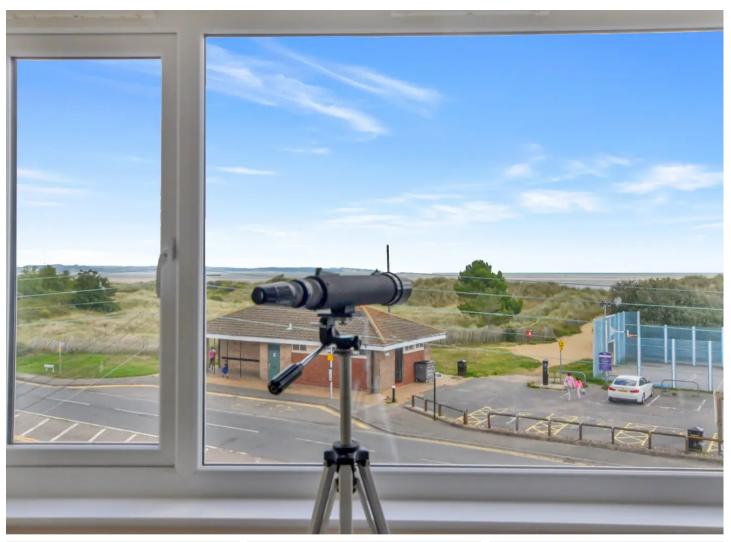

### Greatstone, New Romney

Renovated and extended with care and attention to detail, this fantastic first floor apartment offers plenty of space and stunning sea views all located in a perfect area to make use of all local facilities and a short walk to the fantastic sandy beach.

Council Tax band: A

Tenure: Share of Freehold

- First Floor Apartment
- Two Large Bedrooms
- En-Suite Shower Room
- Kitchen/Diner
- Large Living Room
- Sea Views
- Parking
- Chain Free
- Garden
- Roof Terrace