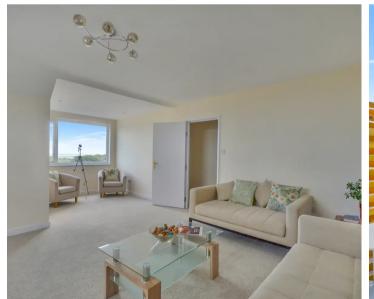

## Living Room

21' 11" x 14' 8" (6.69m x 4.48m)

First Floor

Approx. 83.0 sq. metres (893.4 sq. feet)

Total area: approx. 133.5 sq. metres (1437.2 sq. feet)