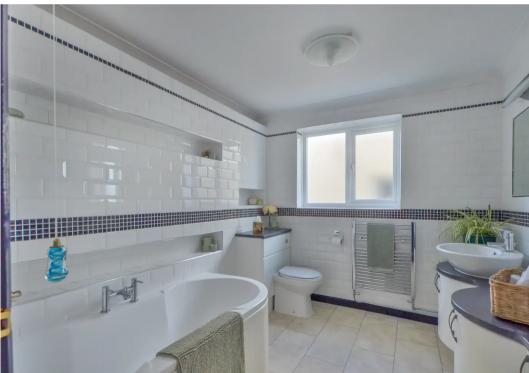

#### Bedroom

16' 4" x 12' 8" (4.97m x 3.87m)

**En-Suite Shower Room** 

Bathroom