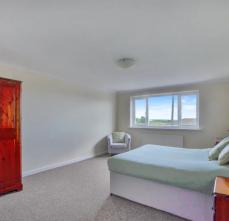

#### Bedroom

16' 8" x 12' 8" (5.09m x 3.87m)

#### Bedroom

16' 4" x 12' 8" (4.97m x 3.87m)

**En-Suite Shower Room** 

Bathroom