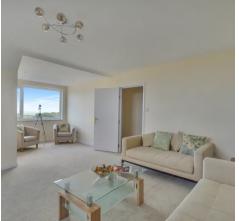

## Living Room

21' 11" x 14' 8" (6.69m x 4.48m)

First Floor

Approx. 83.0 sq. metres (893.4 sq. feet)

Total area: approx. 133.5 sq. metres (1437.2 sq. feet)