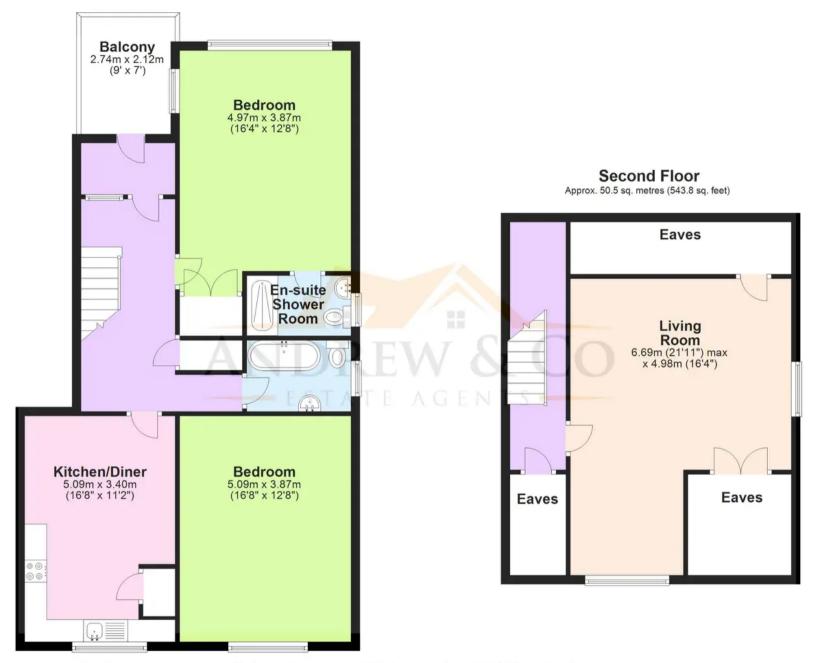

#### Bedroom

16' 8" x 12' 8" (5.09m x 3.87m)

#### Bedroom

16' 4" x 12' 8" (4.97m x 3.87m)

**En-Suite Shower Room** 

Bathroom

## Kitchen/Diner

16' 8" x 11' 2" (5.09m x 3.40m)

Landing

## Living Room

21' 11" x 14' 8" (6.69m x 4.48m)

First Floor

Approx. 83.0 sq. metres (893.4 sq. feet)

Total area: approx. 133.5 sq. metres (1437.2 sq. feet)