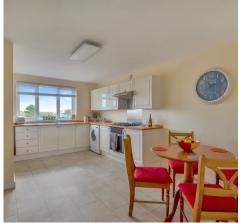

## 3d Dunes Road

### Greatstone, New Romney

Renovated and extended with care and attention to detail, this fantastic first floor apartment offers plenty of space and stunning sea views all located in a perfect area to make use of all local facilities and a short walk to the fantastic sandy beach.

Council Tax band: A

Tenure: Share of Freehold

- First Floor Apartment
- Two Large Bedrooms
- En-Suite Shower Room
- Kitchen/Diner
- Large Living Room
- Sea Views
- Parking
- Chain Free
- Garden
- Roof Terrace















#### Porch

**Entrance Hall** 

#### Bedroom

16' 8" x 12' 8" (5.09m x 3.87m)

#### Bedroom

16' 4" x 12' 8" (4.97m x 3.87m)

**En-Suite Shower Room** 

Bathroom

## Kitchen/Diner

16' 8" x 11' 2" (5.09m x 3.40m)

Landing

## Living Room

21' 11" x 14' 8" (6.69m x 4.48m)









First Floor

Approx. 83.0 sq. metres (893.4 sq. feet)



Total area: approx. 133.5 sq. metres (1437.2 sq. feet)



# Andrew & Co Estate Agents - New Romney

01797 362898

newromney@andrewandco.co.uk