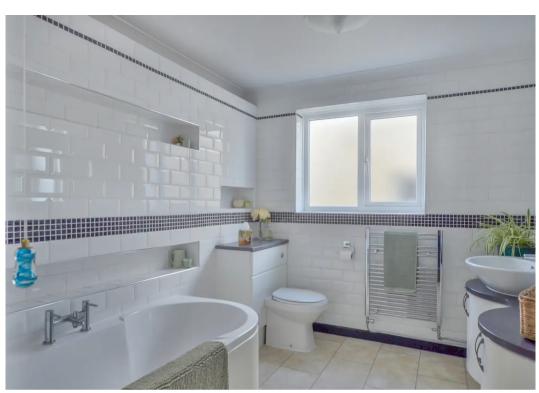

#### Bedroom

16' 4" x 12' 8" (4.97m x 3.87m)

**En-Suite Shower Room** 

Bathroom