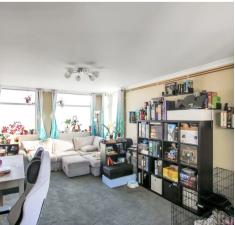

#### **Entrance Hall**

**Living Room**13' 11" x 20' 1" (4.24m x 6.11m)

Kitchen

7' 4" x 6' 5" (2.24m x 1.95m)

**Utility Area** 

Bedroom

12' 0" x 10' 8" (3.65m x 3.26m)

Bedroom