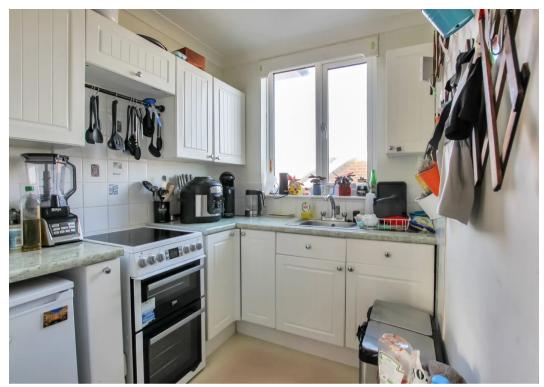

#### **Entrance Hall**

**Living Room**13' 11" x 20' 1" (4.24m x 6.11m)

Kitchen

7' 4" x 6' 5" (2.24m x 1.95m)

**Utility Area** 

Bedroom

12' 0" x 10' 8" (3.65m x 3.26m)

Bedroom