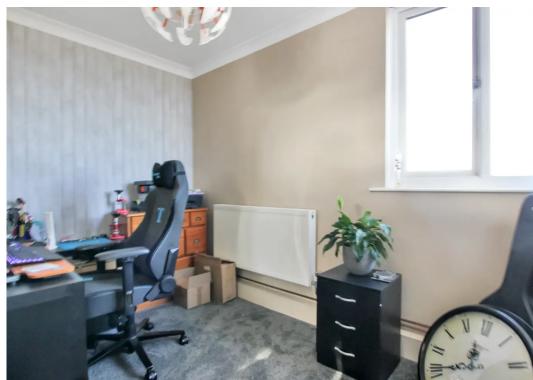

#### **Entrance Hall**

**Living Room**13' 11" x 20' 1" (4.24m x 6.11m)

Kitchen

7' 4" x 6' 5" (2.24m x 1.95m)

**Utility Area** 

Bedroom

12' 0" x 10' 8" (3.65m x 3.26m)

Bedroom