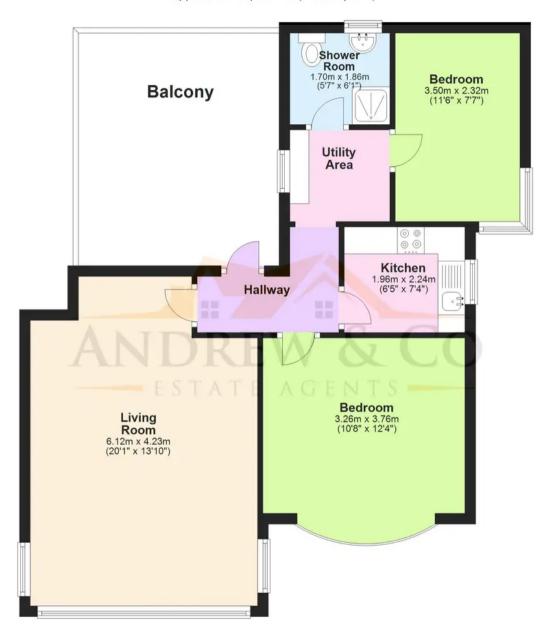

#### **Entrance Hall**

**Living Room**13' 11" x 20' 1" (4.24m x 6.11m)

Kitchen

7' 4" x 6' 5" (2.24m x 1.95m)

**Utility Area** 

Bedroom

12' 0" x 10' 8" (3.65m x 3.26m)

Bedroom

11' 6" x 7' 7" (3.50m x 2.31m)

Shower Room

5' 6" x 6' 1" (1.67m x 1.86m)

### **First Floor**

Approx. 62.5 sq. metres (673.1 sq. feet)

Total area: approx. 62.5 sq. metres (673.1 sq. feet)

Plans are for layout purposes only and not drawn to scale, with any doors, windows and other internal features merely intended as a guide.