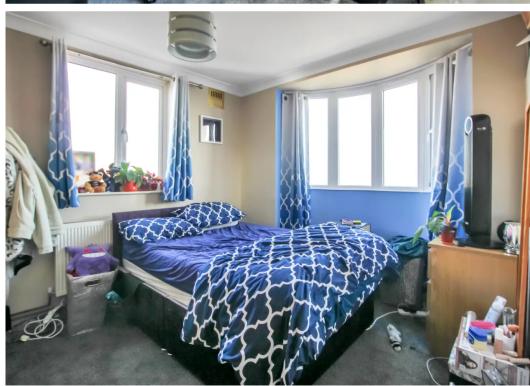

#### **Entrance Hall**

**Living Room**13' 11" x 20' 1" (4.24m x 6.11m)

Kitchen

7' 4" x 6' 5" (2.24m x 1.95m)

**Utility Area** 

Bedroom

12' 0" x 10' 8" (3.65m x 3.26m)

Bedroom