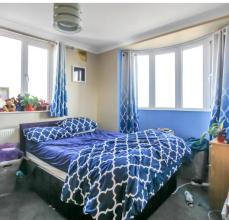

#### **Entrance Hall**

**Living Room**13' 11" x 20' 1" (4.24m x 6.11m)

Kitchen

7' 4" x 6' 5" (2.24m x 1.95m)

**Utility Area** 

Bedroom

12' 0" x 10' 8" (3.65m x 3.26m)

Bedroom

11' 6" x 7' 7" (3.50m x 2.31m)

Shower Room

5' 6" x 6' 1" (1.67m x 1.86m)