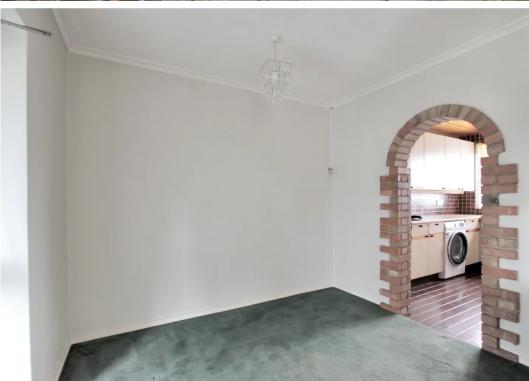

#### **Entrance Hall**

Living Space

12' 8" x 23' 5" (3.85m x 7.14m)

Kitchen

10' 3" x 8' 3" (3.13m x 2.51m)

Wc

Garden Room

5' 1" x 7' 3" (1.56m x 2.21m)