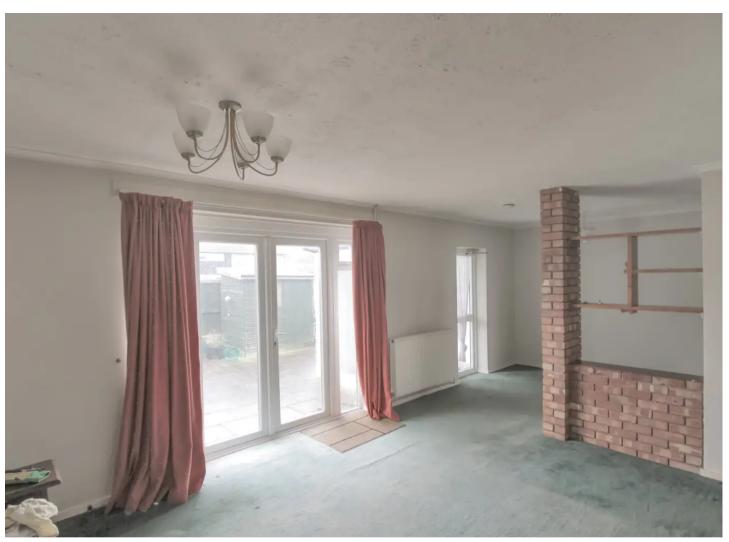

#### **Entrance Hall**

Living Space

12' 8" x 23' 5" (3.85m x 7.14m)

Kitchen

10' 3" x 8' 3" (3.13m x 2.51m)

Wc

Garden Room

5' 1" x 7' 3" (1.56m x 2.21m)