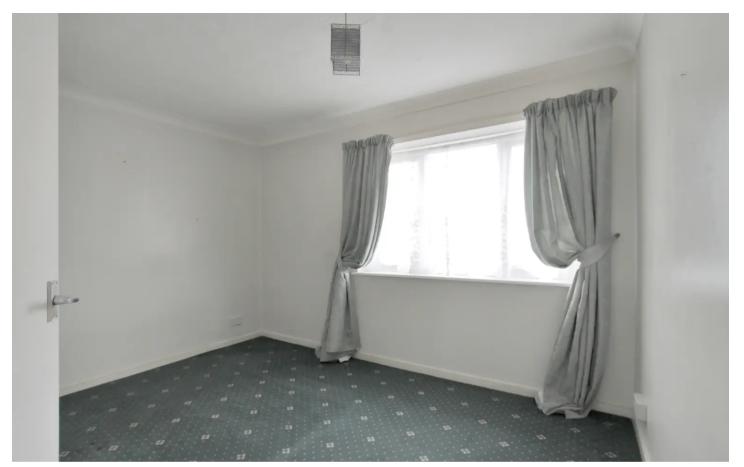

Landing

Bedroom

9' 3" x 11' 5" (2.81m x 3.48m)

Bedroom

9' 3" x 11' 8" (2.81m x 3.56m)

Bedroom

8' 7" x 8' 6" (2.62m x 2.59m)

Bathroom