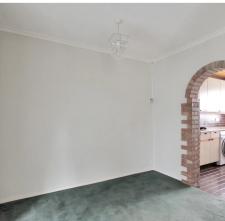

#### **Entrance Hall**

Living Space

12' 8" x 23' 5" (3.85m x 7.14m)

Kitchen

10' 3" x 8' 3" (3.13m x 2.51m)

Wc

Garden Room

5' 1" x 7' 3" (1.56m x 2.21m)