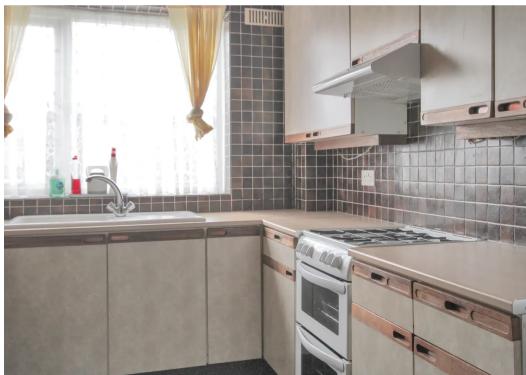

#### **Entrance Hall**

Living Space

12' 8" x 23' 5" (3.85m x 7.14m)

Kitchen

10' 3" x 8' 3" (3.13m x 2.51m)

Wc

Garden Room

5' 1" x 7' 3" (1.56m x 2.21m)