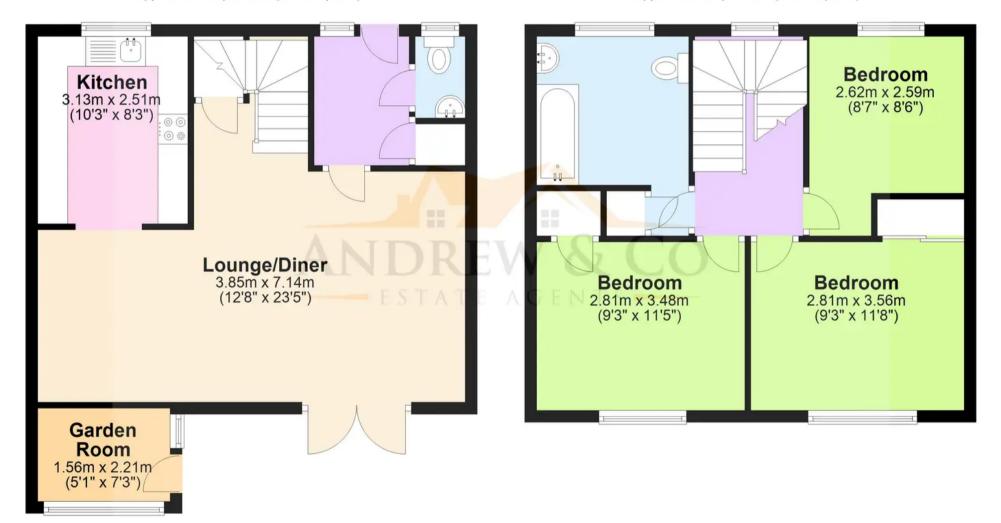

#### **Entrance Hall**

Living Space

12' 8" x 23' 5" (3.85m x 7.14m)

Kitchen

10' 3" x 8' 3" (3.13m x 2.51m)

Wc

Garden Room

5' 1" x 7' 3" (1.56m x 2.21m)

Landing

Bedroom

9' 3" x 11' 5" (2.81m x 3.48m)

Bedroom

9' 3" x 11' 8" (2.81m x 3.56m)

Bedroom

8' 7" x 8' 6" (2.62m x 2.59m)

Bathroom

## **Ground Floor**

Approx. 47.3 sq. metres (508.7 sq. feet)

## **First Floor**

Approx. 44.6 sq. metres (479.7 sq. feet)

Total area: approx. 91.8 sq. metres (988.4 sq. feet)

Plans are for layout purposes only and not drawn to scale, with any doors, windows and other internal features merely intended as a guide.