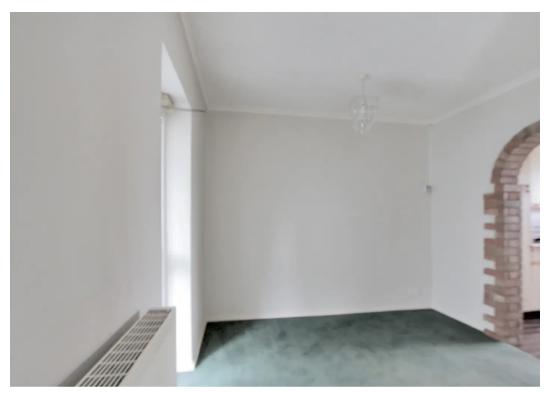

#### **Entrance Hall**

Living Space

12' 8" x 23' 5" (3.85m x 7.14m)

Kitchen

10' 3" x 8' 3" (3.13m x 2.51m)

Wc

Garden Room

5' 1" x 7' 3" (1.56m x 2.21m)