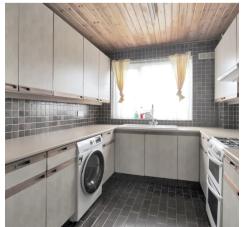

#### **Entrance Hall**

Living Space

12' 8" x 23' 5" (3.85m x 7.14m)

Kitchen

10' 3" x 8' 3" (3.13m x 2.51m)

Wc

Garden Room

5' 1" x 7' 3" (1.56m x 2.21m)