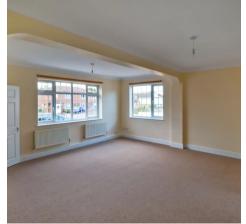

#### **Entrance Hall**

Living Room

16' 9" x 18' 7" (5.11m x 5.67m)

Kitchen/Diner

16' 4" x 11' 11" (4.97m x 3.63m)

**Utility Room** 

5' 2" x 9' 1" (1.58m x 2.76m)

wc