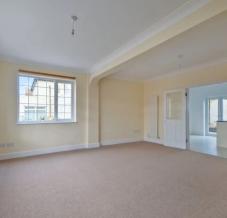

#### **Entrance Hall**

Living Room

16' 9" x 18' 7" (5.11m x 5.67m)

Kitchen/Diner

16' 4" x 11' 11" (4.97m x 3.63m)

**Utility Room** 

5' 2" x 9' 1" (1.58m x 2.76m)

wc