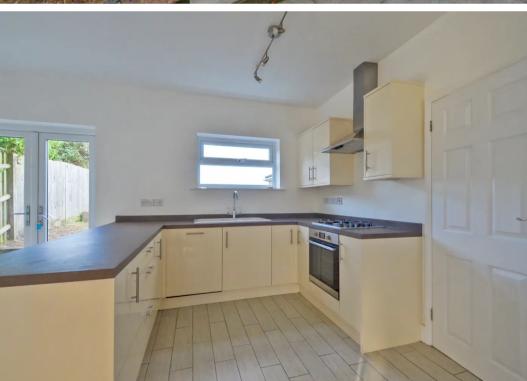

#### **Entrance Hall**

Living Room

16' 9" x 18' 7" (5.11m x 5.67m)

Kitchen/Diner

16' 4" x 11' 11" (4.97m x 3.63m)

**Utility Room** 

5' 2" x 9' 1" (1.58m x 2.76m)

wc