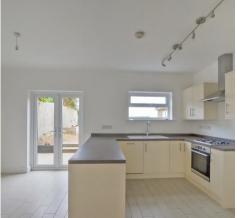

#### **Entrance Hall**

Living Room

16' 9" x 18' 7" (5.11m x 5.67m)

Kitchen/Diner

16' 4" x 11' 11" (4.97m x 3.63m)

**Utility Room** 

5' 2" x 9' 1" (1.58m x 2.76m)

wc