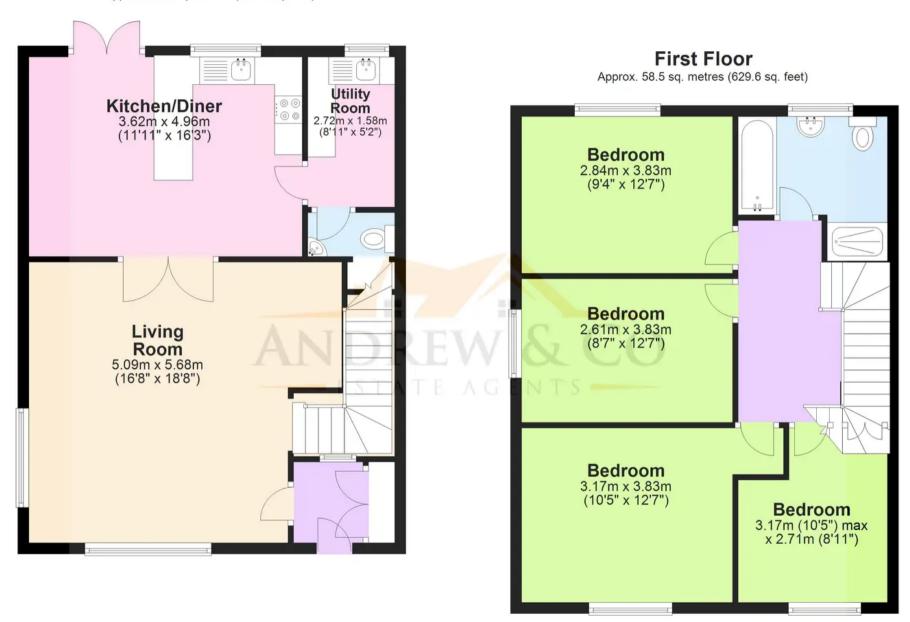

#### **Entrance Hall**

Living Room

16' 9" x 18' 7" (5.11m x 5.67m)

Kitchen/Diner

16' 4" x 11' 11" (4.97m x 3.63m)

**Utility Room** 

5' 2" x 9' 1" (1.58m x 2.76m)

wc

Landing

Bedroom

12' 8" x 10' 7" (3.86m x 3.23m)

Bedroom

12' 7" x 9' 4" (3.84m x 2.85m)

Bedroom

12' 8" x 8' 7" (3.85m x 2.62m)

Bedroom

8' 10" x 10' 0" (2.70m x 3.06m)

Bathroom

8' 8" x 9' 1" (2.63m x 2.76m)

## **Ground Floor**

Approx. 58.5 sq. metres (629.6 sq. feet)

Total area: approx. 117.0 sq. metres (1259.2 sq. feet)

Plans are for layout purposes only and not drawn to scale, with any doors, windows and other internal features merely intended as a guide.