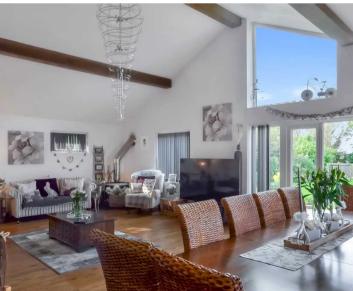

# Kapai Ashford Road

New Romney, New Romney

Immaculate three bed bungalow in popular location. Extended and modernised to create spacious living area. Large patio & beautiful landscaped garden perfect for entertaining. Vaulted ceilings, log burner & luxury shower room. Close to town centre and with in walking distance of Littlestone Beach. Ideal family home with outstanding outdoor space.

Council Tax band: C

Tenure: Freehold

- Three Double Bedroom
- Link Detached Bungalow
- Extended Home
- Large Living / Dining Room
- Generous Rear Garden
- Indoor/Outdoor Living
- Large Patio Area
- Log Burner















#### Porch

# Hallway

# Living Room

27' 10" x 18' 9" (8.49m x 5.72m)

#### Kitchen

16' 7" x 16' 8" (5.05m x 5.08m)

# **Utility Room**

5' 2" x 17' 1" (1.58m x 5.21m)

#### Shower Room

#### Bedroom

16' 8" x 11' 9" (5.08m x 3.57m)

#### Bedroom

12' 9" x 10' 7" (3.88m x 3.22m)

#### Bedroom

9' 6" x 10' 10" (2.89m x 3.30m)

# Garage

8' 6" x 17' 10" (2.58m x 5.43m)









# **Ground Floor**

Approx. 148.4 sq. metres (1597.4 sq. feet)



Total area: approx. 148.4 sq. metres (1597.4 sq. feet)



# Andrew & Co Estate Agents - New Romney

01797 362898

newromney@andrewandco.co.uk