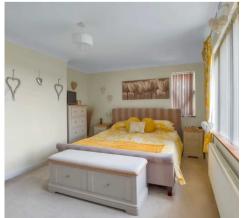

#### Bedroom

16' 8" x 11' 9" (5.08m x 3.57m)

#### Bedroom

12' 9" x 10' 7" (3.88m x 3.22m)

#### Bedroom

9' 6" x 10' 10" (2.89m x 3.30m)