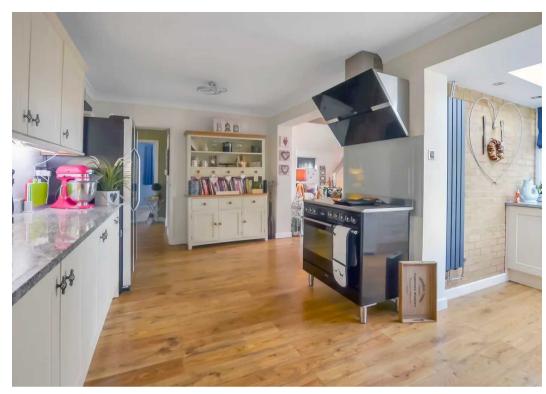

perfect for entertaining. Vaulted ceilings, log burner & luxury shower room. Close to town centre and with in walking distance of Littlestone Beach. Ideal family home with outstanding outdoor space.

Council Tax band: C

Tenure: Freehold

- Three Double Bedroom
- Link Detached Bungalow
- Extended Home
- Large Living / Dining Room
- Generous Rear Garden
- Indoor/Outdoor Living
- Large Patio Area
- Log Burner















#### Porch

# Hallway

# Living Room

27' 10" x 18' 9" (8.49m x 5.72m)

#### Kitchen

16' 7" x 16' 8" (5.05m x 5.08m)

# **Utility Room**

5' 2" x 17' 1" (1.58m x 5.21m)

#### Shower Room

#### Bedroom

16' 8" x 11' 9" (5.08m x 3.57m)

#### Bedroom

12' 9" x 10' 7" (3.88m x 3.22m)

#### Bedroom

9' 6" x 10' 10" (2.89m x 3.30m)

# Garage

8' 6" x 17' 10" (2.58m x 5.43m)









# **Ground Floor**

Approx. 148.4 sq. metres (1597.4 sq. feet)



Total area: approx. 148.4 sq. metres (1597.4 sq. feet)



# Andrew & Co Estate Agents - New Romney

01797 362898

newromney@andrewandco.co.uk