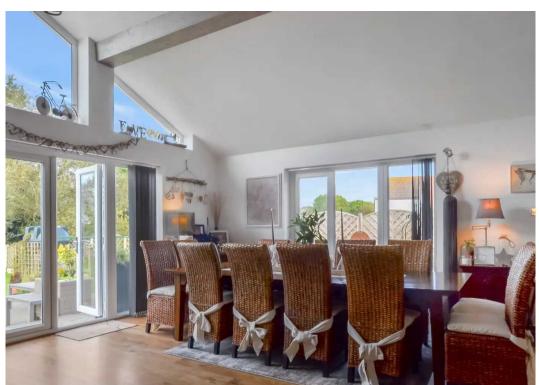

erfect for entertaining. Vaulted ceilings, log burner & luxury shower room. Close to town centre and with in walking distance of Littlestone Beach. Ideal family home with outstanding outdoor space.

Council Tax band: C

Tenure: Freehold

- Three Double Bedroom
- Link Detached Bungalow
- Extended Home
- Large Living / Dining Room
- Generous Rear Garden
- Indoor/Outdoor Living
- Large Patio Area
- Log Burner















#### Porch

# Hallway

# Living Room

27' 10" x 18' 9" (8.49m x 5.72m)

#### Kitchen

16' 7" x 16' 8" (5.05m x 5.08m)

# **Utility Room**

5' 2" x 17' 1" (1.58m x 5.21m)

#### Shower Room

#### Bedroom

16' 8" x 11' 9" (5.08m x 3.57m)

#### Bedroom

12' 9" x 10' 7" (3.88m x 3.22m)

#### Bedroom

9' 6" x 10' 10" (2.89m x 3.30m)

# Garage

8' 6" x 17' 10" (2.58m x 5.43m)









# **Ground Floor**

Approx. 148.4 sq. metres (1597.4 sq. feet)



Total area: approx. 148.4 sq. metres (1597.4 sq. feet)



# Andrew & Co Estate Agents - New Romney

01797 362898

newromney@andrewandco.co.uk