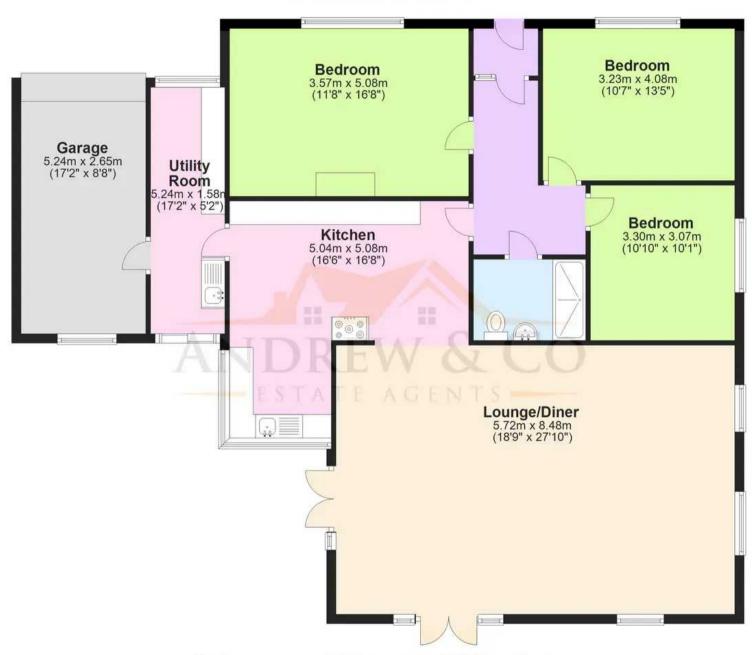

#### Porch

# Hallway

# Living Room

27' 10" x 18' 9" (8.49m x 5.72m)

#### Kitchen

16' 7" x 16' 8" (5.05m x 5.08m)

# **Utility Room**

5' 2" x 17' 1" (1.58m x 5.21m)

#### Shower Room

#### Bedroom

16' 8" x 11' 9" (5.08m x 3.57m)

#### Bedroom

12' 9" x 10' 7" (3.88m x 3.22m)

#### Bedroom

9' 6" x 10' 10" (2.89m x 3.30m)

# Garage

8' 6" x 17' 10" (2.58m x 5.43m)

# **Ground Floor**

Approx. 148.4 sq. metres (1597.4 sq. feet)

Total area: approx. 148.4 sq. metres (1597.4 sq. feet)