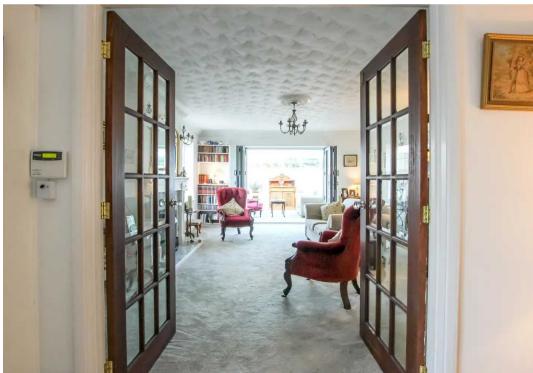

w
- Large Living Room
- Spacious Conservatory
- Kitchen/Diner
- Flexible Accommodation
- Master Bedroom Suite
- Fitted Wardrobes
- Pretty Sectioned Garden
- Chain Free















#### **Entrance Vestibule**

9' 9" x 11' 9" (2.98m x 3.58m)

# Living Room

18' 10" x 14' 3" (5.73m x 4.34m)

## Conservatory

12' 2" x 15' 2" (3.72m x 4.62m)

#### Kitchen

13' 7" x 12' 11" (4.14m x 3.93m)

#### Garden Room

11' 1" x 8' 1" (3.37m x 2.47m)

## Hallway

#### Master Bedroom

20' 8" x 15' 0" (6.29m x 4.57m)

#### **En-Suite Bathroom**

8' 0" x 15' 1" (2.45m x 4.60m)

#### Bedroom

10' 9" x 10' 4" (3.27m x 3.14m)

# Bedroom/Study

14' 5" x 8' 10" (4.40m x 2.70m)

# Bedroom/Dining Room

10' 8" x 15' 3" (3.24m x 4.66m)

#### **Shower Room**

## Integral Garage

14' 5" x 16' 10" (4.40m x 5.12m)











Total area: approx. 201.4 sq. metres (2168.0 sq. feet)



# Andrew & Co Estate Agents - New Romney

01797 362898

newromney@andrewandco.co.uk