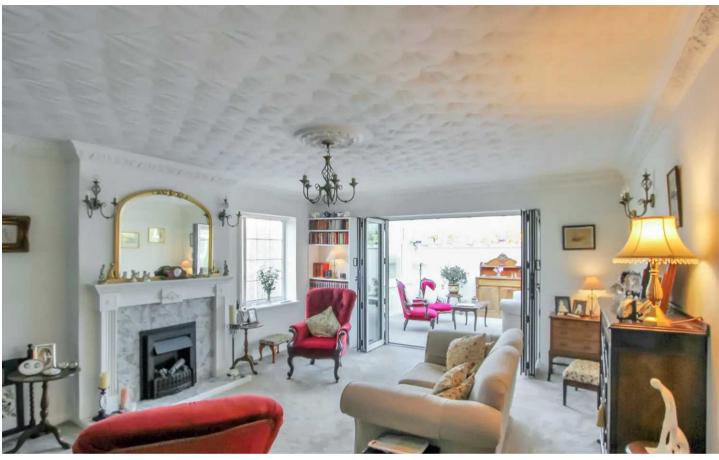

# Woodmere Rolfe Lane

New Romney, New Romney

Exquisite four bed detached bungalow with picturesque gardens. Immaculately presented, spacious living room, modern kitchen/diner, flexible accommodation, ample storage. Beautifully sectioned garden with patio seating area. Central location, close to amenities and transport links. Chain free.

Council Tax band: E

Tenure: Freehold

- Four Bedroom
- Detached Bungalow
- Large Living Room
- Spacious Conservatory
- Kitchen/Diner
- Flexible Accommodation
- Master Bedroom Suite
- Fitted Wardrobes
- Pretty Sectioned Garden
- Chain Free















#### **Entrance Vestibule**

9' 9" x 11' 9" (2.98m x 3.58m)

# Living Room

18' 10" x 14' 3" (5.73m x 4.34m)

## Conservatory

12' 2" x 15' 2" (3.72m x 4.62m)

#### Kitchen

13' 7" x 12' 11" (4.14m x 3.93m)

#### Garden Room

11' 1" x 8' 1" (3.37m x 2.47m)

## Hallway

#### Master Bedroom

20' 8" x 15' 0" (6.29m x 4.57m)

#### **En-Suite Bathroom**

8' 0" x 15' 1" (2.45m x 4.60m)

#### Bedroom

10' 9" x 10' 4" (3.27m x 3.14m)

# Bedroom/Study

14' 5" x 8' 10" (4.40m x 2.70m)

# Bedroom/Dining Room

10' 8" x 15' 3" (3.24m x 4.66m)

#### **Shower Room**

## Integral Garage

14' 5" x 16' 10" (4.40m x 5.12m)











Total area: approx. 201.4 sq. metres (2168.0 sq. feet)



# Andrew & Co Estate Agents - New Romney

01797 362898

newromney@andrewandco.co.uk