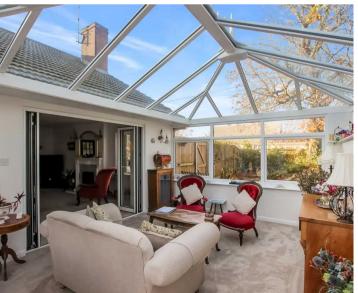

# Woodmere Rolfe Lane

New Romney, New Romney

Exquisite four bed detached bungalow with picturesque gardens. Immaculately presented, spacious living room, modern kitchen/diner, flexible accommodation, ample storage. Beautifully sectioned garden with patio seating area. Central location, close to amenities and transport links. Chain free.

Council Tax band: E

Tenure: Freehold

- Four Bedroom
- Detached Bungalow
- Large Living Room
- Spacious Conservatory
- Kitchen/Diner
- Flexible Accommodation
- Master Bedroom Suite
- Fitted Wardrobes
- Pretty Sectioned Garden
- Chain Free















#### **Entrance Vestibule**

9' 9" x 11' 9" (2.98m x 3.58m)

# Living Room

18' 10" x 14' 3" (5.73m x 4.34m)

## Conservatory

12' 2" x 15' 2" (3.72m x 4.62m)

#### Kitchen

13' 7" x 12' 11" (4.14m x 3.93m)

#### Garden Room

11' 1" x 8' 1" (3.37m x 2.47m)

## Hallway

#### Master Bedroom

20' 8" x 15' 0" (6.29m x 4.57m)

#### **En-Suite Bathroom**

8' 0" x 15' 1" (2.45m x 4.60m)

#### Bedroom

10' 9" x 10' 4" (3.27m x 3.14m)

# Bedroom/Study

14' 5" x 8' 10" (4.40m x 2.70m)

# Bedroom/Dining Room

10' 8" x 15' 3" (3.24m x 4.66m)

#### **Shower Room**

## Integral Garage

14' 5" x 16' 10" (4.40m x 5.12m)











Total area: approx. 201.4 sq. metres (2168.0 sq. feet)



# Andrew & Co Estate Agents - New Romney

01797 362898

newromney@andrewandco.co.uk