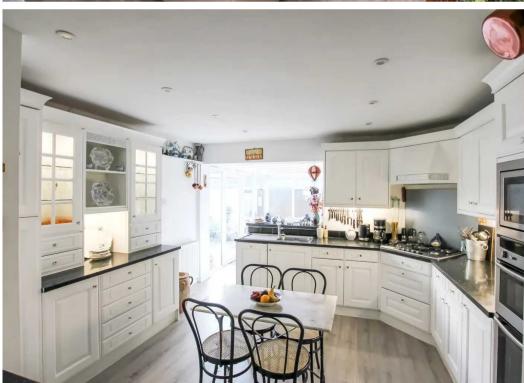

- Large Living Room
- Spacious Conservatory
- Kitchen/Diner
- Flexible Accommodation
- Master Bedroom Suite
- Fitted Wardrobes
- Pretty Sectioned Garden
- Chain Free















#### **Entrance Vestibule**

9' 9" x 11' 9" (2.98m x 3.58m)

# Living Room

18' 10" x 14' 3" (5.73m x 4.34m)

## Conservatory

12' 2" x 15' 2" (3.72m x 4.62m)

#### Kitchen

13' 7" x 12' 11" (4.14m x 3.93m)

#### Garden Room

11' 1" x 8' 1" (3.37m x 2.47m)

## Hallway

#### Master Bedroom

20' 8" x 15' 0" (6.29m x 4.57m)

#### **En-Suite Bathroom**

8' 0" x 15' 1" (2.45m x 4.60m)

#### Bedroom

10' 9" x 10' 4" (3.27m x 3.14m)

# Bedroom/Study

14' 5" x 8' 10" (4.40m x 2.70m)

# Bedroom/Dining Room

10' 8" x 15' 3" (3.24m x 4.66m)

#### **Shower Room**

## Integral Garage

14' 5" x 16' 10" (4.40m x 5.12m)











Total area: approx. 201.4 sq. metres (2168.0 sq. feet)



# Andrew & Co Estate Agents - New Romney

01797 362898

newromney@andrewandco.co.uk