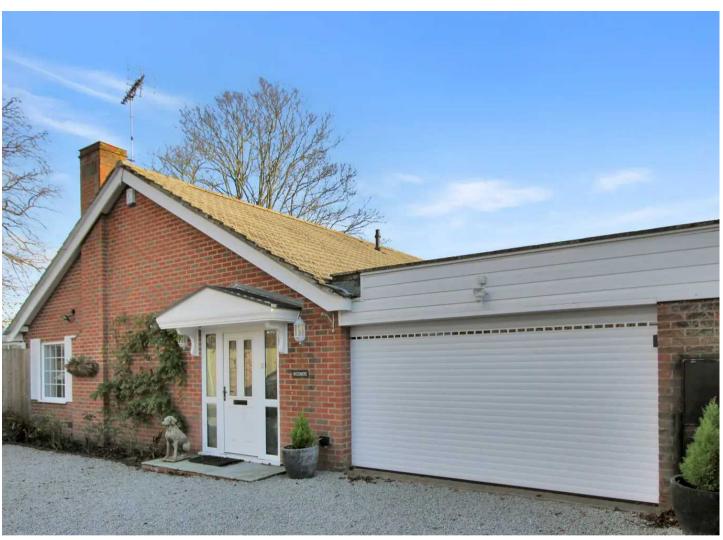

## Integral Garage

14' 5" x 16' 10" (4.40m x 5.12m)

Total area: approx. 201.4 sq. metres (2168.0 sq. feet)