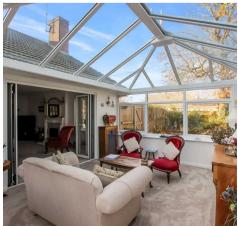

# Woodmere Rolfe Lane

New Romney, New Romney

Exquisite four bed detached bungalow with picturesque gardens. Immaculately presented, spacious living room, modern kitchen/diner, flexible accommodation, ample storage. Beautifully sectioned garden with patio seating area. Central location, close to amenities and transport links. Chain free.

Council Tax band: E

Tenure: Freehold

- Four Bedroom
- Detached Bungalow
- Large Living Room
- Spacious Conservatory
- Kitchen/Diner
- Flexible Accommodation
- Master Bedroom Suite
- Fitted Wardrobes
- Pretty Sectioned Garden
- Chain Free















#### **Entrance Vestibule**

9' 9" x 11' 9" (2.98m x 3.58m)

# Living Room

18' 10" x 14' 3" (5.73m x 4.34m)

## Conservatory

12' 2" x 15' 2" (3.72m x 4.62m)

#### Kitchen

13' 7" x 12' 11" (4.14m x 3.93m)

#### Garden Room

11' 1" x 8' 1" (3.37m x 2.47m)

## Hallway

#### Master Bedroom

20' 8" x 15' 0" (6.29m x 4.57m)

#### **En-Suite Bathroom**

8' 0" x 15' 1" (2.45m x 4.60m)

#### Bedroom

10' 9" x 10' 4" (3.27m x 3.14m)

# Bedroom/Study

14' 5" x 8' 10" (4.40m x 2.70m)

# Bedroom/Dining Room

10' 8" x 15' 3" (3.24m x 4.66m)

#### **Shower Room**

## Integral Garage

14' 5" x 16' 10" (4.40m x 5.12m)











Total area: approx. 201.4 sq. metres (2168.0 sq. feet)



# Andrew & Co Estate Agents - New Romney

01797 362898

newromney@andrewandco.co.uk