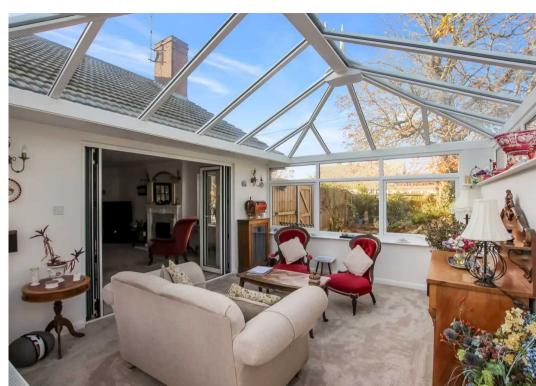

low
- Large Living Room
- Spacious Conservatory
- Kitchen/Diner
- Flexible Accommodation
- Master Bedroom Suite
- Fitted Wardrobes
- Pretty Sectioned Garden
- Chain Free















#### **Entrance Vestibule**

9' 9" x 11' 9" (2.98m x 3.58m)

# Living Room

18' 10" x 14' 3" (5.73m x 4.34m)

## Conservatory

12' 2" x 15' 2" (3.72m x 4.62m)

#### Kitchen

13' 7" x 12' 11" (4.14m x 3.93m)

#### Garden Room

11' 1" x 8' 1" (3.37m x 2.47m)

## Hallway

#### Master Bedroom

20' 8" x 15' 0" (6.29m x 4.57m)

#### **En-Suite Bathroom**

8' 0" x 15' 1" (2.45m x 4.60m)

#### Bedroom

10' 9" x 10' 4" (3.27m x 3.14m)

# Bedroom/Study

14' 5" x 8' 10" (4.40m x 2.70m)

# Bedroom/Dining Room

10' 8" x 15' 3" (3.24m x 4.66m)

#### **Shower Room**

## Integral Garage

14' 5" x 16' 10" (4.40m x 5.12m)











Total area: approx. 201.4 sq. metres (2168.0 sq. feet)



# Andrew & Co Estate Agents - New Romney

01797 362898

newromney@andrewandco.co.uk