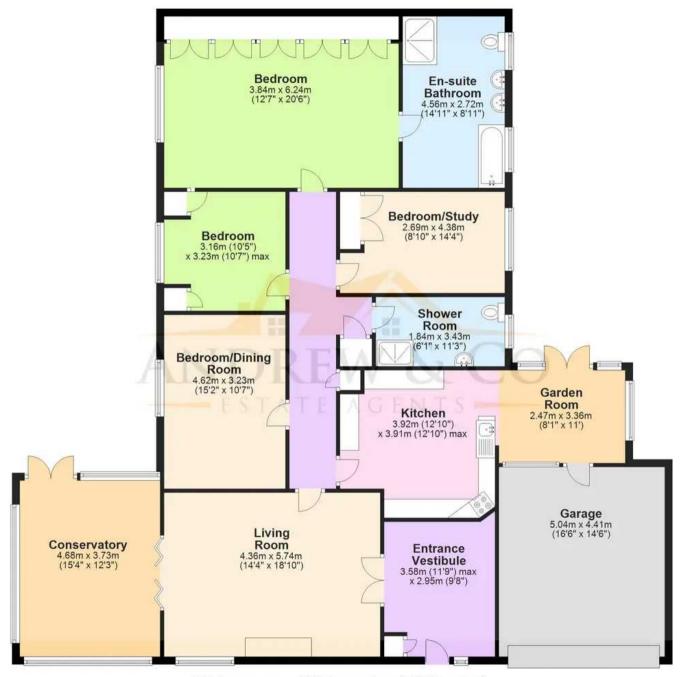

#### **Entrance Vestibule**

9' 9" x 11' 9" (2.98m x 3.58m)

# Living Room

18' 10" x 14' 3" (5.73m x 4.34m)

## Conservatory

12' 2" x 15' 2" (3.72m x 4.62m)

#### Kitchen

13' 7" x 12' 11" (4.14m x 3.93m)

#### Garden Room

11' 1" x 8' 1" (3.37m x 2.47m)

#### Master Bedroom

20' 8" x 15' 0" (6.29m x 4.57m)

#### **En-Suite Bathroom**

8' 0" x 15' 1" (2.45m x 4.60m)

#### Bedroom

10' 9" x 10' 4" (3.27m x 3.14m)

# Bedroom/Study

14' 5" x 8' 10" (4.40m x 2.70m)

# Bedroom/Dining Room

10' 8" x 15' 3" (3.24m x 4.66m)

#### **Shower Room**

## Integral Garage

14' 5" x 16' 10" (4.40m x 5.12m)

Total area: approx. 201.4 sq. metres (2168.0 sq. feet)