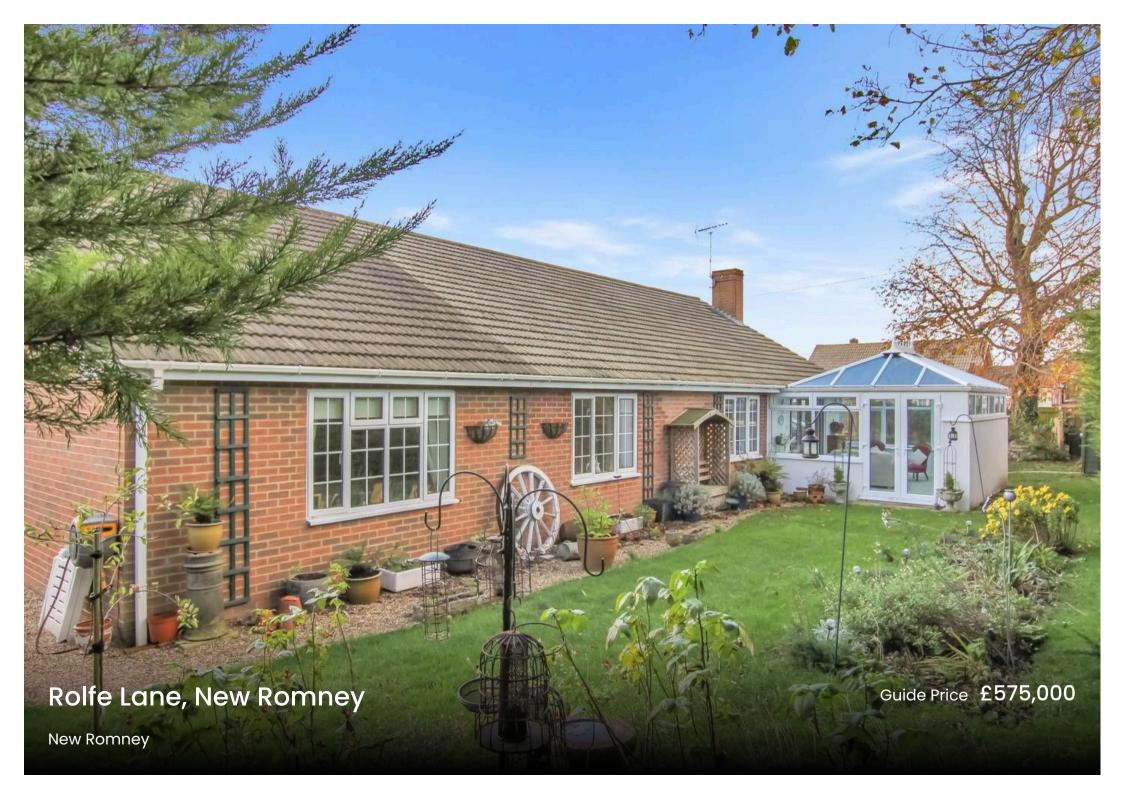

## Woodmere Rolfe Lane

New Romney, New Romney

Guide Price £375,000 - £395,000 - Exquisite four bed detached bungalow with picturesque gardens. Immaculately presented, spacious living room, modern kitchen/diner, flexible accommodation, ample storage. Beautifully sectioned garden with patio seating area. Central location, close to amenities and transport links. Chain free.

Council Tax band: E

Tenure: Freehold

EPC Energy Efficiency Rating: D

EPC Environmental Impact Rating: D

- Four Bedroom
- Large Living Room
- Spacious Conservatory
- Kitchen/Diner
- Flexible Accommodation
- Master Bedroom Suite
- Fitted Wardrobes
- Pretty Sectioned Garden