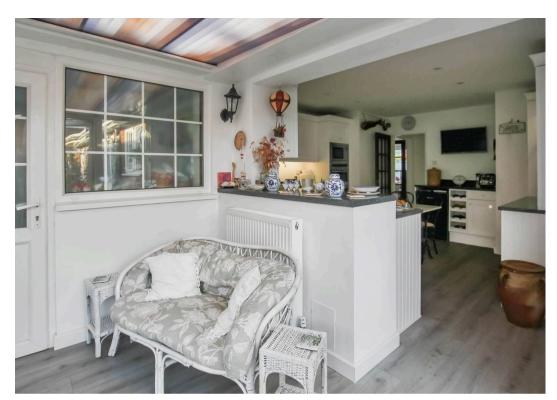

#### Kitchen

13' 7" x 12' 11" (4.14m x 3.93m)

#### Garden Room

11' 1" x 8' 1" (3.37m x 2.47m)