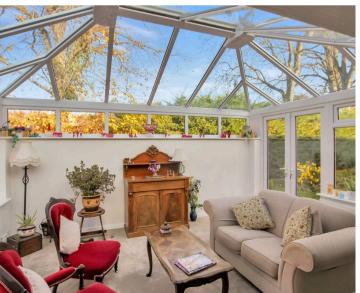

## Woodmere Rolfe Lane

New Romney, New Romney

Guide Price £375,000 - £395,000 - Exquisite four bed detached bungalow with picturesque gardens. Immaculately presented, spacious living room, modern kitchen/diner, flexible accommodation, ample storage. Beautifully sectioned garden with patio seating area. Central location, close to amenities and transport links. Chain free.

Council Tax band: E

Tenure: Freehold

EPC Energy Efficiency Rating: D

EPC Environmental Impact Rating: D

- Four Bedroom
- Large Living Room
- Spacious Conservatory
- Kitchen/Diner
- Flexible Accommodation
- Master Bedroom Suite
- Fitted Wardrobes
- Pretty Sectioned Garden







## **Entrance Vestibule**

9' 9" x 11' 9" (2.98m x 3.58m)

## Living Room

18' 10" x 14' 3" (5.73m x 4.34m)

## Conservatory

12' 2" x 15' 2" (3.72m x 4.62m)

#### Kitchen

13' 7" x 12' 11" (4.14m x 3.93m)

#### Garden Room

11' 1" x 8' 1" (3.37m x 2.47m)

## Hallway

#### Master Bedroom

20' 8" x 15' 0" (6.29m x 4.57m)

#### **En-Suite Bathroom**

8' 0" x 15' 1" (2.45m x 4.60m)

#### Bedroom

10' 9" x 10' 4" (3.27m x 3.14m)

## Bedroom/Study

14' 5" x 8' 10" (4.40m x 2.70m)

## Bedroom/Dining Room

10' 8" x 15' 3" (3.24m x 4.66m)

#### **Shower Room**

## Integral Garage

14' 5" x 16' 10" (4.40m x 5.12m)









#### **Ground Floor**

Approx. 201.4 sq. metres (2168.0 sq. feet)



Total area: approx. 201.4 sq. metres (2168.0 sq. feet)



## Andrew & Co New Romney

Andrew & Co, 55 High