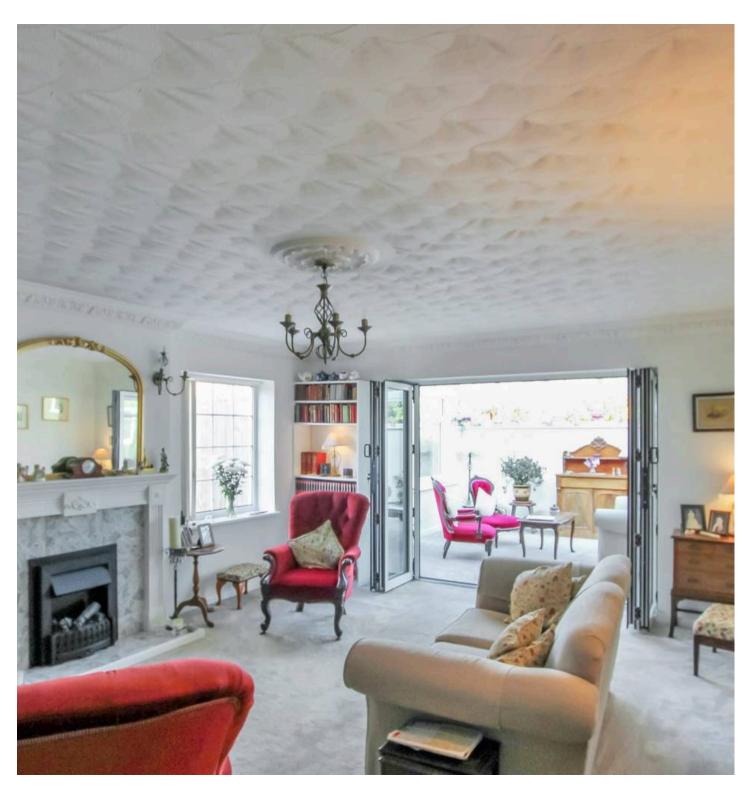

## Woodmere Rolfe Lane

New Romney, New Romney

Guide Price £375,000 - £395,000 - Exquisite four bed detached bungalow with picturesque gardens. Immaculately presented, spacious living room, modern kitchen/diner, flexible accommodation, ample storage. Beautifully sectioned garden with patio seating area. Central location, close to amenities and transport links. Chain free.

Council Tax band: E

Tenure: Freehold

EPC Energy Efficiency Rating: D

EPC Environmental Impact Rating: D

- Four Bedroom
- Large Living Room
- Spacious Conservatory
- Kitchen/Diner
- Flexible Accommodation
- Master Bedroom Suite
- Fitted Wardrobes
- Pretty Sectioned Garden







## **Entrance Vestibule**

9' 9" x 11' 9" (2.98m x 3.58m)

## Living Room

18' 10" x 14' 3" (5.73m x 4.34m)

## Conservatory

12' 2" x 15'