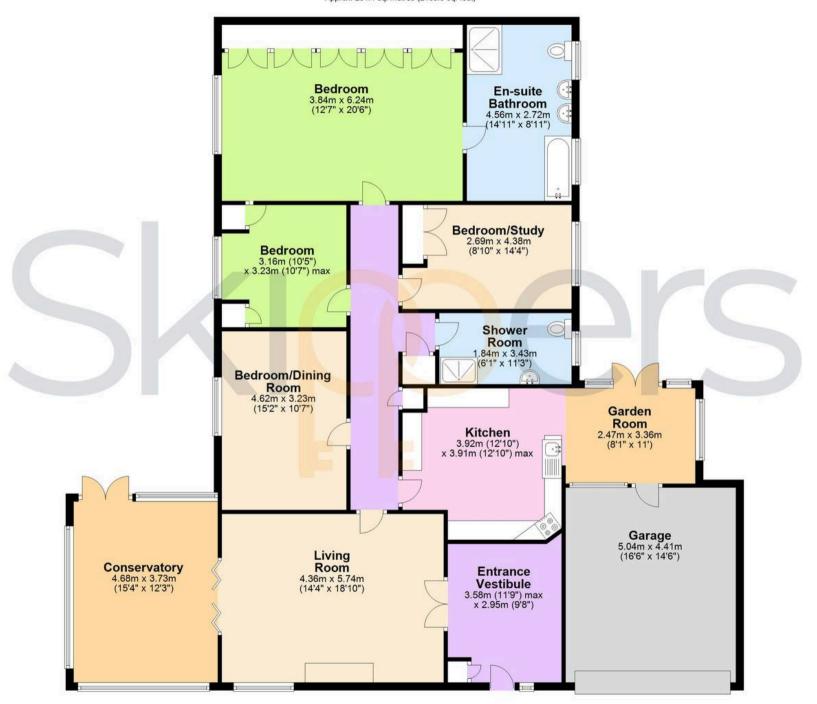

## **Entrance Vestibule**

9' 9" x 11' 9" (2.98m x 3.58m)

## Living Room

18' 10" x 14' 3" (5.73m x 4.34m)

## Conservatory

12' 2" x 15' 2" (3.72m x 4.62m)

#### Kitchen

13' 7" x 12' 11" (4.14m x 3.93m)

#### Garden Room

11' 1" x 8' 1" (3.37m x 2.47m)

#### Master Bedroom

20' 8" x 15' 0" (6.29m x 4.57m)

#### **En-Suite Bathroom**

8' 0" x 15' 1" (2.45m x 4.60m)

#### Bedroom

10' 9" x 10' 4" (3.27m x 3.14m)

## Bedroom/Study

14' 5" x 8' 10" (4.40m x 2.70m)

## Bedroom/Dining Room

10' 8" x 15' 3" (3.24m x 4.66m)

#### **Shower Room**

## Integral Garage

14' 5" x 16' 10" (4.40m x 5.12m)

#### **Ground Floor**

Approx. 201.4 sq. metres (2168.0 sq. feet)

Total area: approx. 201.4 sq. metres (2168.0 sq. feet)