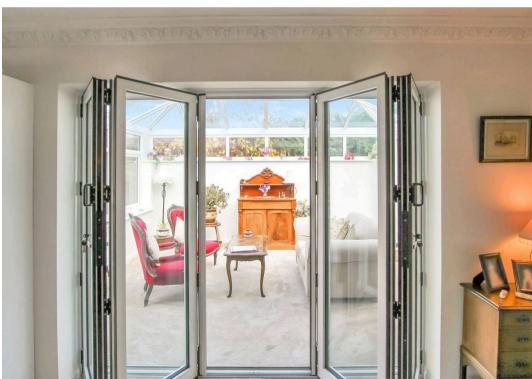

: D

- Four Bedroom
- Large Living Room
- Spacious Conservatory
- Kitchen/Diner
- Flexible Accommodation
- Master Bedroom Suite
- Fitted Wardrobes
- Pretty Sectioned Garden







## **Entrance Vestibule**

9' 9" x 11' 9" (2.98m x 3.58m)

## Living Room

18' 10" x 14' 3" (5.73m x 4.34m)

## Conservatory

12' 2" x 15' 2" (3.72m x 4.62m)

#### Kitchen

13' 7" x 12' 11" (4.14m x 3.93m)

#### Garden Room

11' 1" x 8' 1" (3.37m x 2.47m)

## Hallway

#### Master Bedroom

20' 8" x 15' 0" (6.29m x 4.57m)

#### **En-Suite Bathroom**

8' 0" x 15' 1" (2.45m x 4.60m)

#### Bedroom

10' 9" x 10' 4" (3.27m x 3.14m)

## Bedroom/Study

14' 5" x 8' 10" (4.40m x 2.70m)

## Bedroom/Dining Room

10' 8" x 15' 3" (3.24m x 4.66m)

#### **Shower Room**

## Integral Garage

14' 5" x 16' 10" (4.40m x 5.12m)









#### **Ground Floor**

Approx. 201.4 sq. metres (2168.0 sq. feet)



Total area: approx. 201.4 sq. metres (2168.0 sq. feet)



## Andrew & Co New Romney

Andrew & Co, 55 High Street - TN28 8AH

01797 362898

newromney@andrewandco.co.uk

andrewandco.co.uk





# Skippers Estate Agents New Romney

55 High Street - TN28 8AH

01797 362898