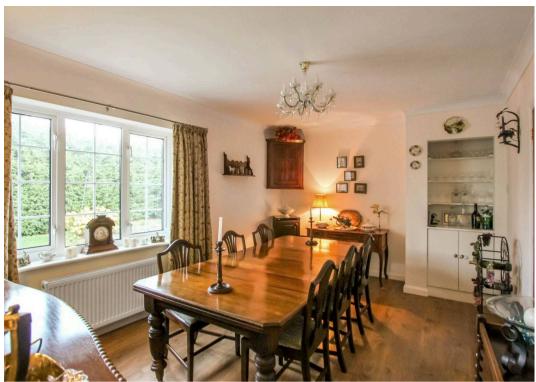

ting: D

- Four Bedroom
- Large Living Room
- Spacious Conservatory
- Kitchen/Diner
- Flexible Accommodation
- Master Bedroom Suite
- Fitted Wardrobes
- Pretty Sectioned Garden







## **Entrance Vestibule**

9' 9" x 11' 9" (2.98m x 3.58m)

## Living Room

18' 10" x 14' 3" (5.73m x 4.34m)

## Conservatory

12' 2" x 15' 2" (3.72m x 4.62m)

#### Kitchen

13' 7" x 12' 11" (4.14m x 3.93m)

#### Garden Room

11' 1" x 8' 1" (3.37m x 2.47m)

## Hallway

#### Master Bedroom

20' 8" x 15' 0" (6.29m x 4.57m)

#### **En-Suite Bathroom**

8' 0" x 15' 1" (2.45m x 4.60m)

#### Bedroom

10' 9" x 10' 4" (3.27m x 3.14m)

## Bedroom/Study

14' 5" x 8' 10" (4.40m x 2.70m)

## Bedroom/Dining Room

10' 8" x 15' 3" (3.24m x 4.66m)

#### **Shower Room**

## Integral Garage

14' 5" x 16' 10" (4.40m x 5.12m)









#### **Ground Floor**

Approx. 201.4 sq. metres (2168.0 sq. feet)



Total area: approx. 201.4 sq. metres (2168.0 sq. feet)



## Andrew & Co New Romney

Andrew & Co, 55 High Street - TN28 8AH

01797 362898

newromney@andrewandco.co.uk

andrewandco.co.uk





# Skippers Estate Agents New Romney

55 High Street - TN28 8AH

01797 362898