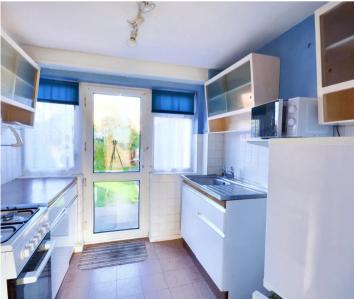

#### Kitchen

7' 10" x 10' 7" (2.40m x 3.22m)

Vinyl flooring. Windows and door to the rear. Pantry cupboard. Worksurface with a metal sink and drainer. Wall and floor units. Space for a washing machine.