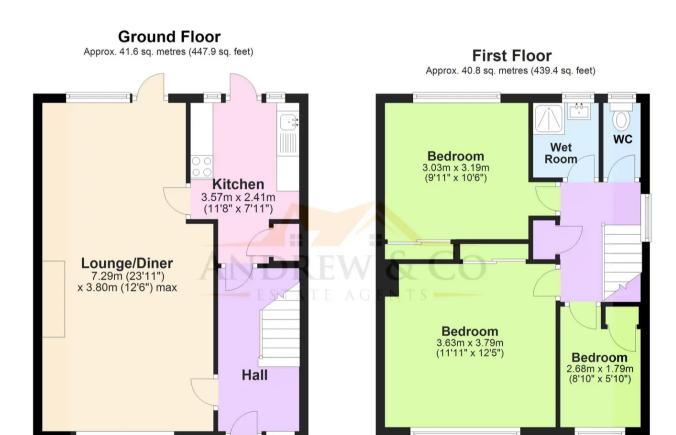

Total area: approx. 82.4 sq. metres (887.3 sq. feet)

Plans are for layout purposes only and not drawn to scale, with any doors, windows and other internal features merely intended as a guide.

Plan produced using PlanUp.

## **Entrance Hallway**

Entrance door and side windows. Carpet laid to floor. Radiator to the wall. Small understairs cupboard.

## Lounge Area

12' 6" x 12' 6" (3.80m x 3.80m)

Carpet laid to floor. Radiator to the wall. Feature Fireplace. Window to the front.

## **Dining Area**

10' 7" x 11' 6" (3.23m x 3.51m)

Carpet laid to floor. Radiator to the wall. Window and door to the rear garden.

#### Kitchen

7' 10" x 10' 7" (2.40m x 3.22m)

Vinyl flooring. Windows and door to the rear. Pantry cupboard. Worksurface with a metal sink and drainer. Wall and floor units. Space for a washing machine.

#### Landing

Carpet laid to floor. Window to the side. Airing cupboard housing the hot water tank. Loft access.

#### W.C

5' 6" x 2' 9" (1.67m x 0.83m)

Vinyl flooring. Window to the rear. W.C

#### **Wet Room**

5' 5" x 4' 11" (1.66m x 1.50m)

Vinyl flooring. Tiled walls. Window to the rear. Heated towel radiator. Washbasin with vanity unit. Walk in shower.

#### **Bedroom**

12' 6" x 11' 6" (3.80m x 3.50m)

Carpet laid to floor. Radiator to the wall. Window to the front. Built in wardrobes.