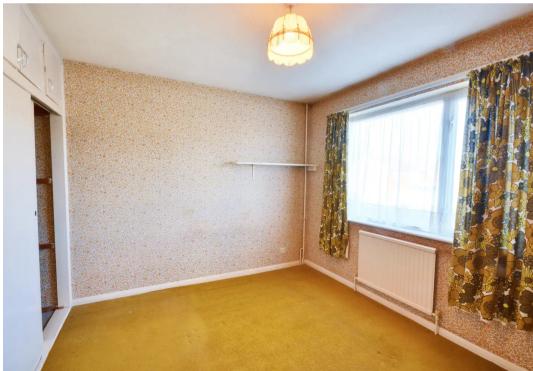

#### **Bedroom**

12' 6" x 11' 6" (3.80m x 3.50m)

Carpet laid to floor. Radiator to the wall. Window to the front. Built in wardrobes.