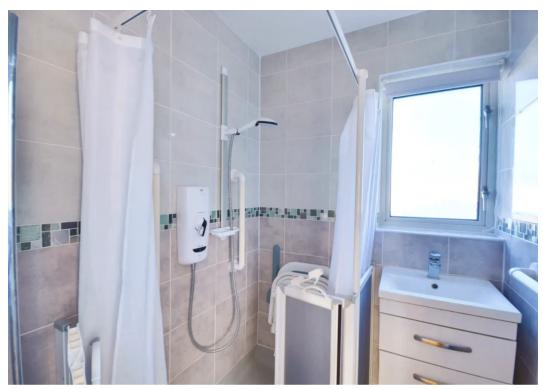

#### **Wet Room**

5' 5" x 4' 11" (1.66m x 1.50m)

Vinyl flooring. Tiled walls. Window to the rear. Heated towel radiator. Washbasin with vanity unit. Walk in shower.