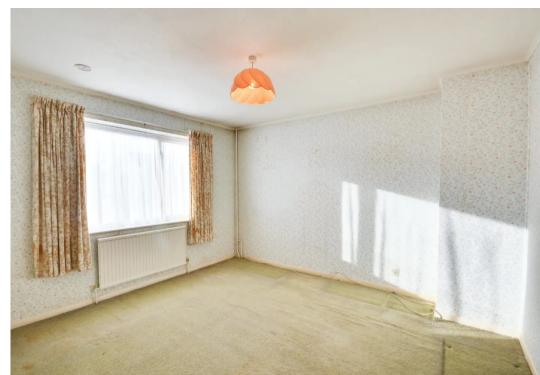

#### **Bedroom**

12' 6" x 11' 6" (3.80m x 3.50m)

Carpet laid to floor. Radiator to the wall. Window to the front. Built in wardrobes.