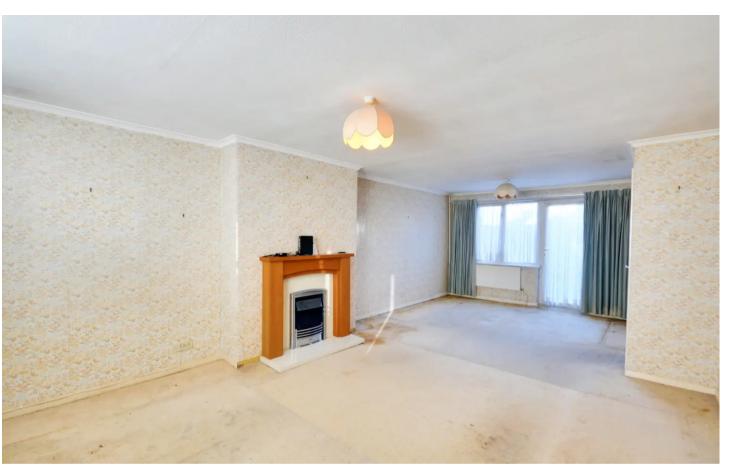

## Lounge Area

12' 6" x 12' 6" (3.80m x 3.80m)

Carpet laid to floor. Radiator to the wall. Feature Fireplace. Window to the front.

## **Dining Area**

10' 7" x 11' 6" (3.23m x 3.51m)

Carpet laid to floor. Radiator to the wall. Window and door to the rear garden.