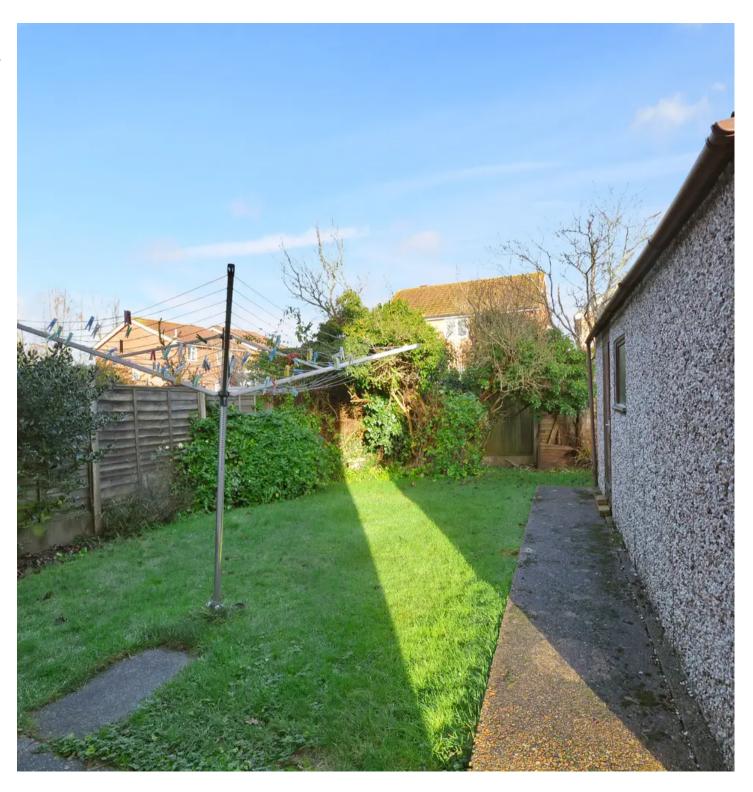

d floor units. Space for a washing machine.

#### Landing

Carpet laid to floor. Window to the side. Airing cupboard housing the hot water tank. Loft access.

#### W.C

5' 6" x 2' 9" (1.67m x 0.83m)

Vinyl flooring. Window to the rear. W.C

#### **Wet Room**

5' 5" x 4' 11" (1.66m x 1.50m)

Vinyl flooring. Tiled walls. Window to the rear. Heated towel radiator. Washbasin with vanity unit. Walk in shower.

#### **Bedroom**

12' 6" x 11' 6" (3.80m x 3.50m)

Carpet laid to floor. Radiator to the wall. Window to the front. Built in wardrobes.







## FRONT GARDEN

Concrete driveway to the side. Low level wall. Mainly laid to lawn with flower borders.

## REAR GARDEN

Patio area. Garage. Laid to lawn with flower borders.

## GARAGE

Single Garage

Detached garage plus a driveway for 3 cars.











These particulars are intended to give a fair and reliable description of the property but no responsibility for any inaccuracy or error can be accepted and do not constitute an offer or contract. We have not tested any services or appliances (including central heating if fitted) referred to in these particulars and purchasers are advised to satisfy themselves as to the working order and condition, if a property is unoccupied at any time there may be reconnection charges for any switched off/disconnected or drained services or appliances. All measurements are approximate.

# Andrew & Co Estate Agents - Ashford

01233 632383

info@andrewandco.co.uk