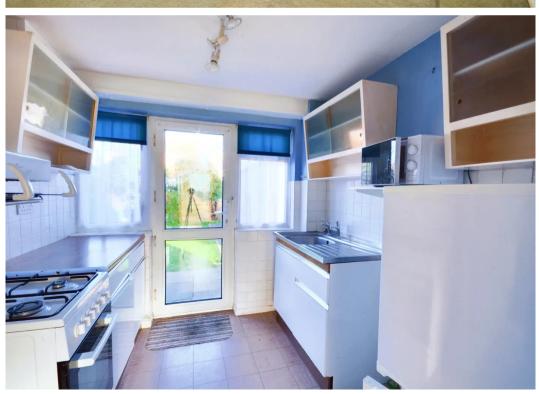

#### Kitchen

7' 10" x 10' 7" (2.40m x 3.22m)

Vinyl flooring. Windows and door to the rear. Pantry cupboard. Worksurface with a metal sink and drainer. Wall and floor units. Space for a washing machine.