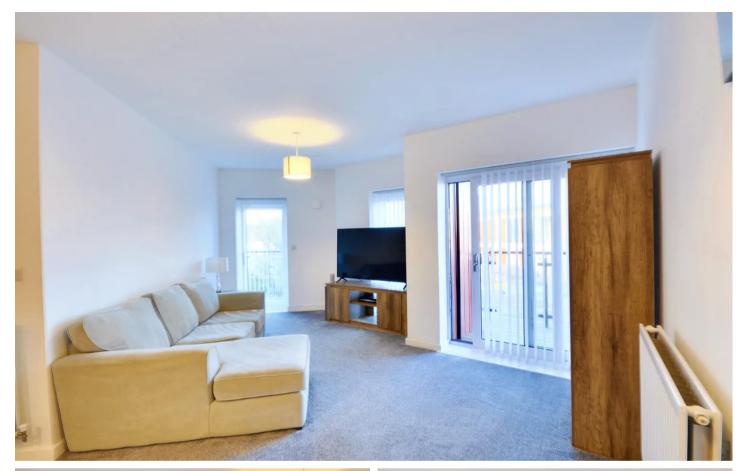

orary 2-bed apartment, perfect for professionals or small families. Spacious open-plan layout, two balconies, and ample storage.

Abundance of natural light. Allocated parking.

Convenient location near town centre and train station. Close to local amenities.

Council Tax band: B

Tenure: Leasehold

- Two Bedroom Apartment
- Modern Design
- Open Plan Style Layout
- Modern Family bathroom. Three piece suit with shower over bath
- Integrated appliances
- Two Balconys one being able to access from both bedrooms and on from the open plan living
- Allocated parking space
- Local Amenities in Walking Distance



#### **Enterance Hall**

**Open Plan Living** 24' 1" x 17' 7" (7.34m x 5.37m)

#### Bedroom

12' 4" x 10' 5" (3.77m x 3.17m)

### Bedroom

10' 10" x 7' 5" (3.31m x 2.25m)

### Bathroom







**BALCONY** 

**BALCONY** 

### ALLOCATED PARKING

1 Parking Space











## **Ground Floor**

Approx. 65.9 sq. metres (709.4 sq. feet)



Total area: approx. 65.9 sq. metres (709.4 sq. feet)

Plans are for layout purposes only and not drawn to scale, with any doors, windows and other internal features merely intended as a guide.

Plan produced using PlanUp.