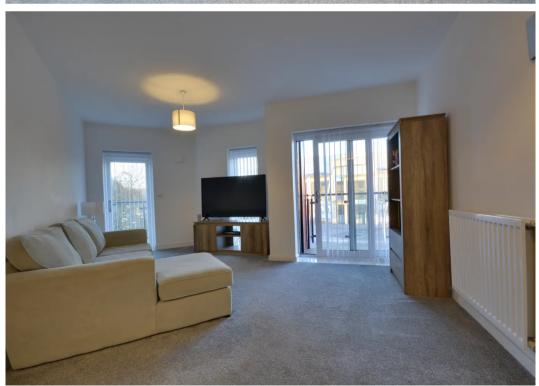

plan layout, two balconies, and ample storage.

Abundance of natural light. Allocated parking.

Convenient location near town centre and train station. Close to local amenities.

Council Tax band: B

Tenure: Leasehold

- Two Bedroom Apartment
- Modern Design
- Open Plan Style Layout
- Modern Family bathroom. Three piece suit with shower over bath
- Integrated appliances
- Two Balconys one being able to access from both bedrooms and on from the open plan living
- Allocated parking space
- Local Amenities in Walking Distance



#### **Enterance Hall**

**Open Plan Living** 24' 1" x 17' 7" (7.34m x 5.37m)

#### Bedroom

12' 4" x 10' 5" (3.77m x 3.17m)

### Bedroom

10' 10" x 7' 5" (3.31m x 2.25m)

### Bathroom







**BALCONY** 

**BALCONY** 

### ALLOCATED PARKING

1 Parking Space











## **Ground Floor**

Approx. 65.9 sq. metres (709.4 sq. feet)



Total area: approx. 65.9 sq. metres (709.4 sq. feet)

Plans are for layout purposes only and not drawn to scale, with any doors, windows and other internal features merely intended as a guide.

Plan produced using PlanUp.