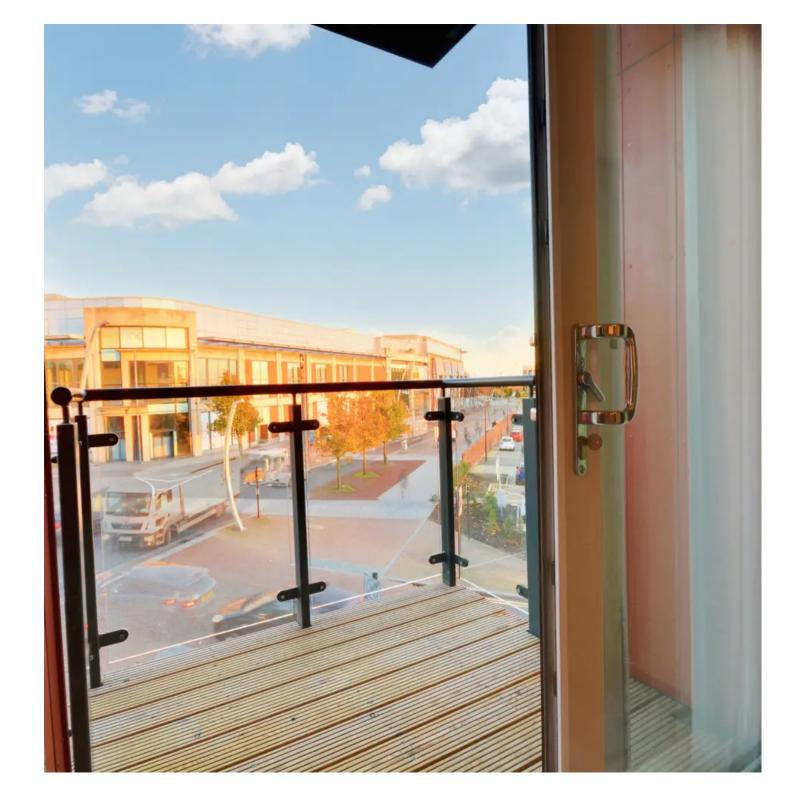

us open-plan layout, two balconies, and ample storage.

Abundance of natural light. Allocated parking.

Convenient location near town centre and train station. Close to local amenities.

Council Tax band: B

Tenure: Leasehold

- Two Bedroom Apartment
- Modern Design
- Open Plan Style Layout
- Modern Family bathroom. Three piece suit with shower over bath
- Integrated appliances
- Two Balconys one being able to access from both bedrooms and on from the open plan living
- Allocated parking space
- Local Amenities in Walking Distance



#### **Enterance Hall**

**Open Plan Living** 24' 1" x 17' 7" (7.34m x 5.37m)

#### Bedroom

12' 4" x 10' 5" (3.77m x 3.17m)

### Bedroom

10' 10" x 7' 5" (3.31m x 2.25m)

### Bathroom







**BALCONY** 

**BALCONY** 

### ALLOCATED PARKING

1 Parking Space











## **Ground Floor**

Approx. 65.9 sq. metres (709.4 sq. feet)



Total area: approx. 65.9 sq. metres (709.4 sq. feet)

Plans are for layout purposes only and not drawn to scale, with any doors, windows and other internal features merely intended as a guide.

Plan produced using PlanUp.