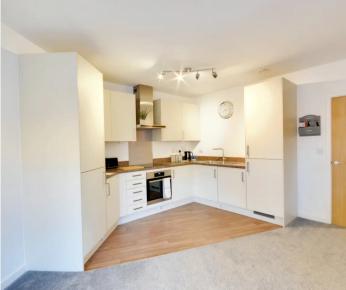

y 2-bed apartment, perfect for professionals or small families. Spacious open-plan layout, two balconies, and ample storage.

Abundance of natural light. Allocated parking.

Convenient location near town centre and train station. Close to local amenities.

Council Tax band: B

Tenure: Leasehold

- Two Bedroom Apartment
- Modern Design
- Open Plan Style Layout
- Modern Family bathroom. Three piece suit with shower over bath
- Integrated appliances
- Two Balconys one being able to access from both bedrooms and on from the open plan living
- Allocated parking space
- Local Amenities in Walking Distance



#### **Enterance Hall**

**Open Plan Living** 24' 1" x 17' 7" (7.34m x 5.37m)

#### Bedroom

12' 4" x 10' 5" (3.77m x 3.17m)

### Bedroom

10' 10" x 7' 5" (3.31m x 2.25m)

### Bathroom







**BALCONY** 

**BALCONY** 

### ALLOCATED PARKING

1 Parking Space











## **Ground Floor**

Approx. 65.9 sq. metres (709.4 sq. feet)



Total area: approx. 65.9 sq. metres (709.4 sq. feet)

Plans are for layout purposes only and not drawn to scale, with any doors, windows and other internal features merely intended as a guide.

Plan produced using PlanUp.