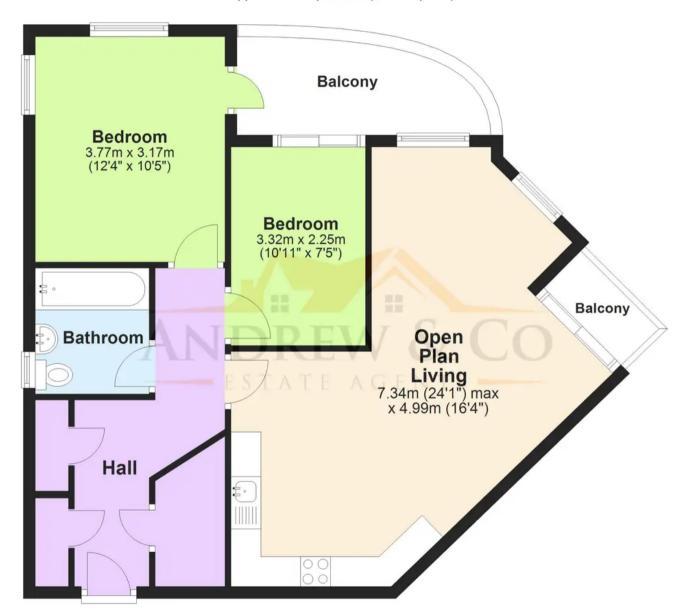

#### **Enterance Hall**

**Open Plan Living** 24' 1" x 17' 7" (7.34m x 5.37m)

#### Bedroom

12' 4" x 10' 5" (3.77m x 3.17m)

### Bedroom

10' 10" x 7' 5" (3.31m x 2.25m)

### Bathroom

**BALCONY** 

**BALCONY** 

## **Ground Floor**

Approx. 65.9 sq. metres (709.4 sq. feet)

Total area: approx. 65.9 sq. metres (709.4 sq. feet)

Plans are for layout purposes only and not drawn to scale, with any doors, windows and other internal features merely intended as a guide.

Plan produced using PlanUp.