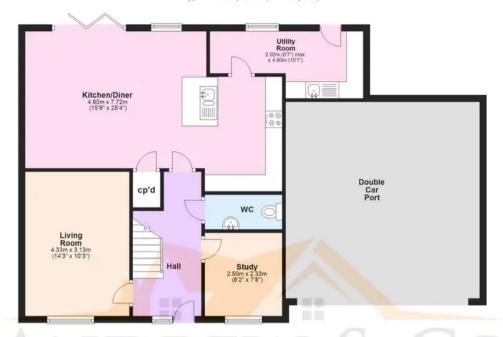

## **Entrance Hall**

**Ground Floor WC** 

Kitchen/Diner

25' 4" x 15' 7" (7.72m x 4.74m)

**Utility Room** 

15' 1" x 6' 8" (4.60m x 2.03m)

Living Room

14' 2" x 10' 3" (4.33m x 3.13m)

Study

8' 2" x 7' 5" (2.49m x 2.25m)

Landing

Master Bedroom

19' 2" x 11' 5" (5.83m x 3.48m)

**Ensuite Shower Room** 

Bedroom

12' 1" x 11' 10" (3.68m x 3.61m)

## **Ground Floor**

Approx. 107.9 sq. metres (1161.5 sq. feet)

First Floor Approx. 87.9 sq. metres (945.8 sq. feet)

Total area: approx. 195.8 sq. metres (2107.2 sq. feet)