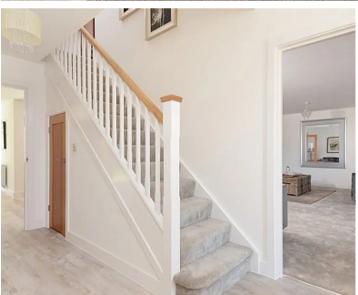

## **Entrance Hall**

**Ground Floor WC** 

Kitchen/Diner

25' 4" x 15' 7" (7.72m x 4.74m)

**Utility Room** 

15' 1" x 6' 8" (4.60m x 2.03m)

Living Room

14' 2" x 10' 3" (4.33m x 3.13m)