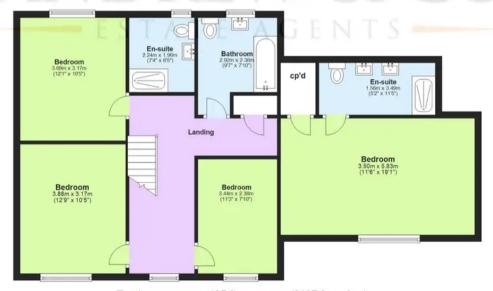

Study

8' 2" x 7' 5" (2.49m x 2.25m)

Landing

Master Bedroom

19' 2" x 11' 5" (5.83m x 3.48m)

**Ensuite Shower Room** 

Bedroom

12' 1" x 11' 10" (3.68m x 3.61m)

**Ensuite Shower Room** 

Bedroom

12' 8" x 10' 4" (3.86m x 3.16m)

Bedroom

10' 11" x 7' 10" (3.34m x 2.39m)

Family Bathroom

## **Ground Floor**

Approx. 107.9 sq. metres (1161.5 sq. feet)

First Floor Approx. 87.9 sq. metres (945.8 sq. feet)

Total area: approx. 195.8 sq. metres (2107.2 sq. feet)