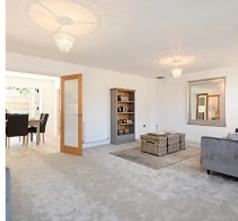

## **Entrance Hall**

**Ground Floor WC** 

Kitchen/Diner

25' 4" x 15' 7" (7.72m x 4.74m)

**Utility Room** 

15' 1" x 6' 8" (4.60m x 2.03m)

Living Room

14' 2" x 10' 3" (4.33m x 3.13m)