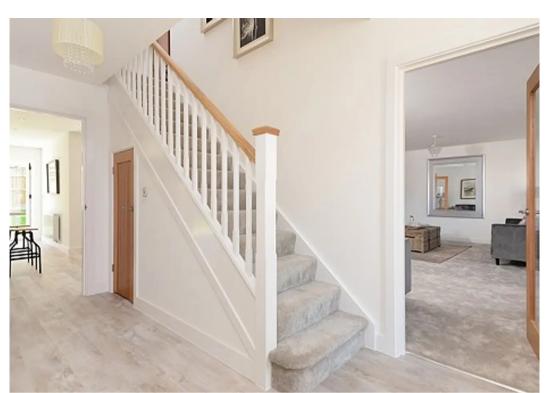

## **Entrance Hall**

**Ground Floor WC** 

Kitchen/Diner

25' 4" x 15' 7" (7.72m x 4.74m)

**Utility Room** 

15' 1" x 6' 8" (4.60m x 2.03m)

Living Room

14' 2" x 10' 3" (4.33m x 3.13m)