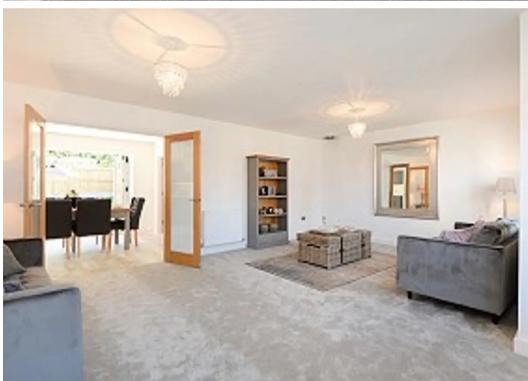

## **Entrance Hall**

**Ground Floor WC** 

Kitchen/Diner

25' 4" x 15' 7" (7.72m x 4.74m)

**Utility Room** 

15' 1" x 6' 8" (4.60m x 2.03m)

Living Room

14' 2" x 10' 3" (4.33m x 3.13m)