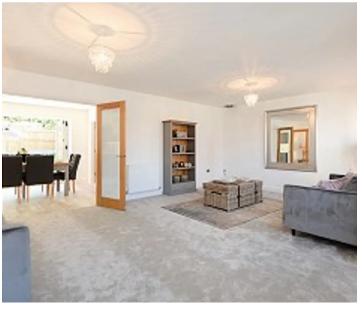

## **Entrance Hall**

**Ground Floor WC** 

Kitchen/Diner

25' 4" x 15' 7" (7.72m x 4.74m)

**Utility Room** 

15' 1" x 6' 8" (4.60m x 2.03m)

Living Room

14' 2" x 10' 3" (4.33m x 3.13m)