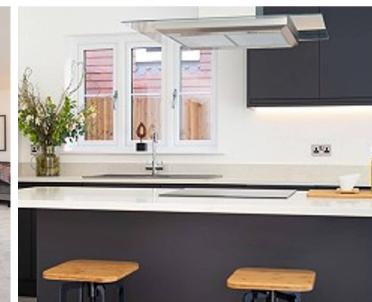

### Goshawk, The Maude

, New Romney

Impeccable four bed detached house with two reception rooms, home office, chef's dream kitchen, utility room, two ensuite bedrooms, oak internal doors, fitted carpets option. Convenient access to amenities and transport links. Beautifully landscaped garden, car charging point & car port. Tenure: Freehold

#### Ground Floor WC

**Kitchen/Diner** 25' 4" x 15' 7" (7.72m x 4.74m)

Utility Room 15' 1" x 6' 8" (4.60m x 2.03m)

Living Room 14' 2" x 10' 3" (4.33m x 3.13m)

**Study** 8' 2" x 7' 5" (2.49m x 2.25m)

Landing