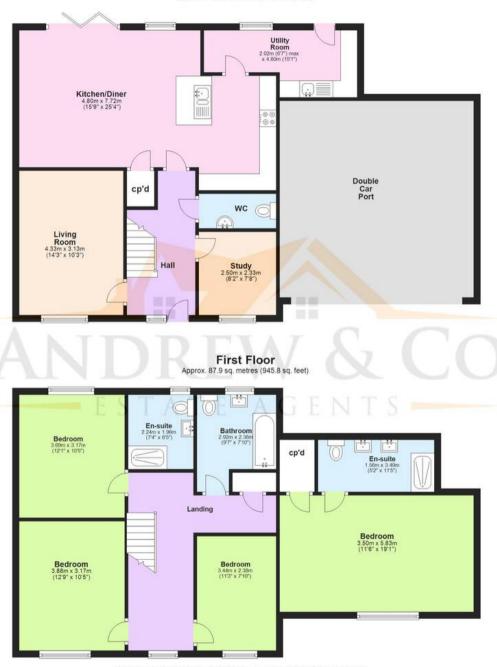

#### Entrance Hall

#### Ground Floor WC

**Kitchen/Diner** 25' 4" x 15' 7" (7.72m x 4.74m)

Utility Room 15' 1" x 6' 8" (4.60m x 2.03m)

Living Room 14' 2" x 10' 3" (4.33m x 3.13m)

**Study** 8' 2" x 7' 5" (2.49m x 2.25m)

Landing

Master Bedroom 19' 2" x 11' 5" (5.83m x 3.48m)

**Ensuite Shower Room** 

**Bedroom** 12' 1" x 11' 10" (3.68m x 3.61m)

**Ensuite Shower Room** 

**Bedroom** 12' 8" x 10' 4" (3.86m x 3.16m)

**Bedroom** 10' 11" x 7' 10" (3.34m x 2.39m)

Family Bathroom

Ground Floor Approx. 107.9 sq. metres (1161.5 sq. feet)

Total area: approx. 195.8 sq. metres (2107.2 sq. feet) Plans are for layout purposes only and are not drawn to scale, with any doors, windows and other internal features merely intended as a guide. Plan produced using PlanUp. These particulars are intended to give a fair and reliable description of the property but no responsibility for any inaccuracy or error can be accepted and do not constitute an offer or contract. We have not tested any services or appliances (including central heating if fitted) referred to in these particulars and purchasers are advised to satisfy themselves as to the working order and condition, if a property is unoccupied at any time there may be reconnection charges for any switched off/disconnected or drained services or appliances. All measurements are approximate.