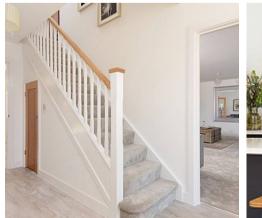

# Goshawk, The Maude, New Romney

\*\*\*\*\*\*\*

New Romney

£600,000

### Goshawk, The Maude

, New Romney

Impeccable four bed detached house with two reception rooms, home office, chef's dream kitchen, utility room, two ensuite bedrooms, oak internal doors, fitted carpets option. Convenient access to amenities and transport links. Beautifully landscaped garden, car charging point & car port. Tenure: Freehold

- Four Bedroom
- Buy Using Green Deal Mortgage
- Home Office
- Fitted Kitchen
- Two Ensuite Bedrooms
- Car Port















#### Entrance Hall

#### Ground Floor WC

**Kitchen/Diner** 25' 4" x 15' 7" (7.72m x 4.74m)

Utility Room 15' 1" x 6' 8" (4.60m x 2.03m)

Living Room 14' 2" x 10' 3" (4.33m x 3.13m)

**Study** 8' 2" x 7' 5" (2.49m x 2.25m)

Landing

Master Bedroom 19' 2" x 11' 5" (5.83m x 3.48m)

**Ensuite Shower Room** 

**Bedroom** 12' 1" x 11' 10" (3.68m x 3.61m)

**Ensuite Shower Room** 

**Bedroom** 12' 8" x 10' 4" (3.86m x 3.16m)

**Bedroom** 10' 11" x 7' 10" (3.34m x 2.39m)

Family Bathroom



Ground Floor Approx. 107.9 sq. metres (1161.5 sq. feet)



Total area: approx. 195.8 sq. metres (2107.2 sq. feet) Plans are for layout purposes only and are not drawn to scale, with any doors, windows and other internal features merely intended as a guide. Plan produced using PlanUp. These particul