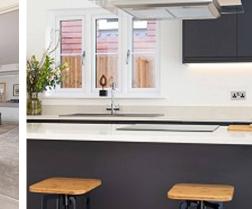

### Goshawk, The Maude

, New Romney

Impeccable four bed detached house with two reception rooms, home office, chef's dream kitchen, utility room, two ensuite bedrooms, oak internal doors, fitted carpets option. Convenient access to amenities and transport links. Beautifully landscaped garden, car charging point & car port. Tenure: Freehold

#### Ground Floor WC

**Kitchen/Diner** 25' 4" x 15' 7" (7.72m x 4.74m)

Utility Room 15' 1" x 6' 8" (4.60m x 2.03m)

Living Room 14' 2" x 10' 3" (4.33m x 3.13m)

**Study** 8' 2" x 7' 5" (2.49m x 2.25m)

Landing