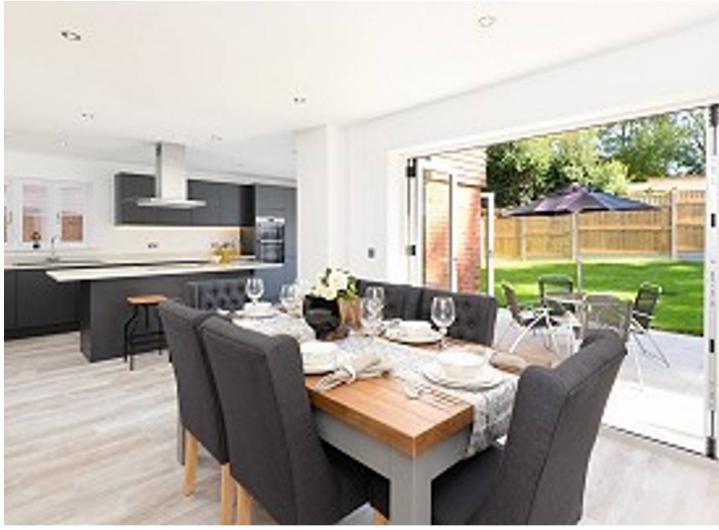

### Goshawk, The Maude

, New Romney

Impeccable four bed detached house with two reception rooms, home office, chef's dream kitchen, utility room, two ensuite bedrooms, oak internal doors, fitted carpets option. Convenient access to amenities and transport links. Beautifully landscaped garden, car charging point & car port. Tenure: Freehold

#### Ground Floor WC

**Kitchen/Diner** 25' 4" x 15' 7" (7.72m x 4.74m)

Utility Room 15' 1" x 6' 8" (4.60m x 2.03m)

Living Room 14' 2" x 10' 3" (4.33m x 3.13m)

**Study** 8' 2" x 7' 5" (2.49m x 2.25m)

Landing