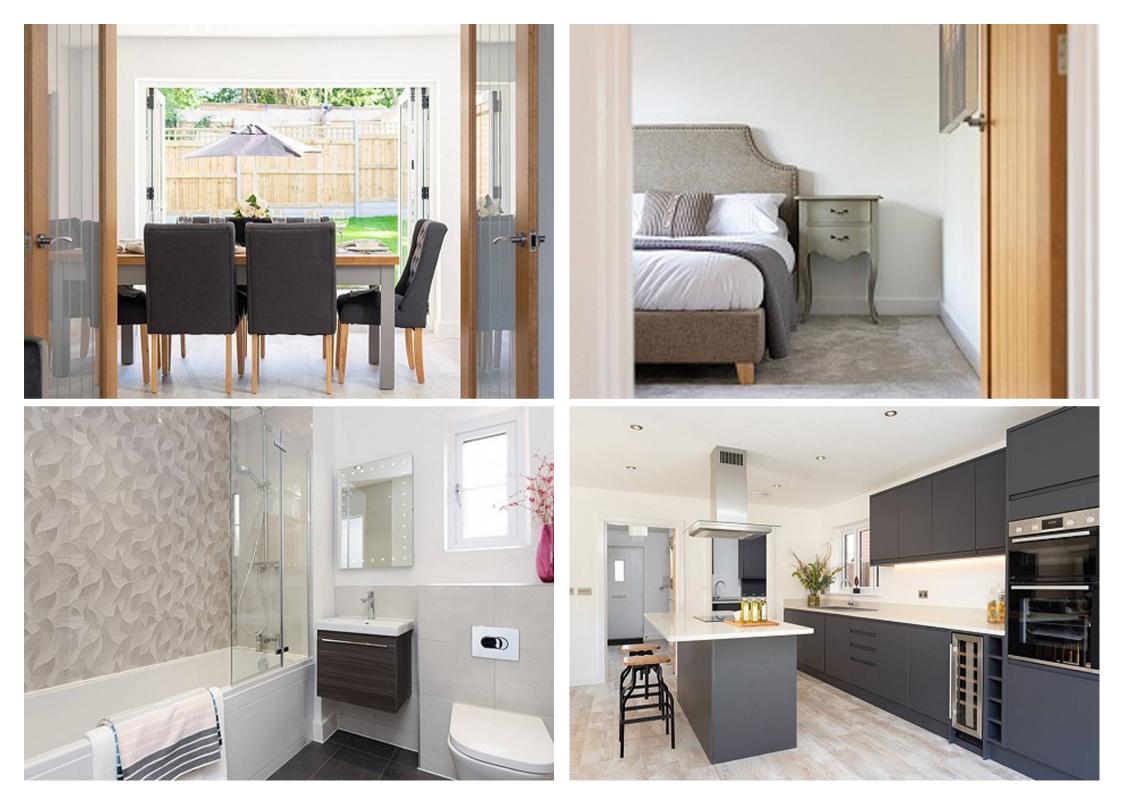

### Goshawk, The Maude

, New Romney

Impeccable four bed detached house with two reception rooms, home office, chef's dream kitchen, utility room, two ensuite bedrooms, oak internal doors, fitted carpets option. Convenient access to amenities and transport links. Beautifully landscaped garden, car charging point & car port. Tenure: Freehold

#### Ground Floor WC

**Kitchen/Diner** 25' 4" x 15' 7" (7.72m x 4.74m)

Utility Room 15' 1" x 6' 8" (4.60m x 2.03m)

Living Room 14' 2" x 10' 3" (4.33m x 3.13m)

**Study** 8' 2" x 7' 5" (2.49m x 2.25m)

Landing

Master Bedroom 19' 2" x 11' 5" (5.83m x 3.48m)

**Ensuite Shower Room** 

**Bedroom** 12' 1" x 11' 10" (3.68m x 3.61m)

**Ensuite Shower Room** 

**Bedroom** 12' 8" x 10' 4" (3.86m x 3.16m)

**Bedroom** 10' 11" x 7' 10" (3.34m x 2.39m)

Family Bathroom

Ground Floor Approx. 107.9 sq. metres (1161.5 sq. feet)

Total area: approx. 195.8 sq. metres (2107.2 sq. feet) Plans are for layout purposes only and are not drawn to scale, with any doors, windows and other internal features merely intended as a guide. Plan produced using PlanUp. These particulars are intended to give a fair and reliable description of the property but no responsibility for any inaccuracy or error can be accepted and do not constitute an offer or contract. We have not tested any services or appliances (including central heating if fitted) referred to in these particulars and purchasers are advised to satisfy themselves as to the working order and condition, if a property is unoccupied at any time there may be reconnection charges for any switched off/disconnected or drained services or appliances. All measurements are approximate.