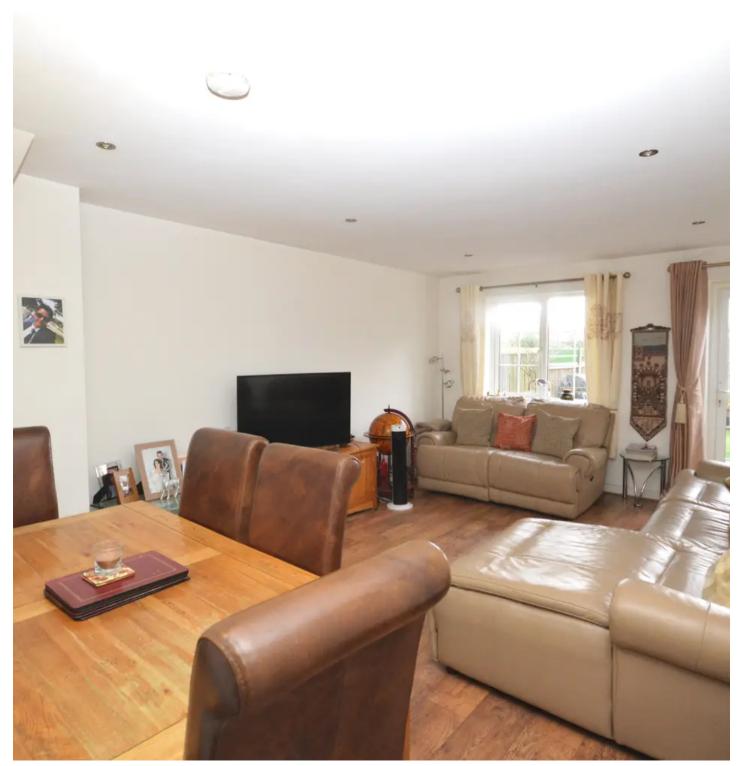

## LOUNGE/DINER

17' 10" x 12' 7" (5.43m x 3.84m)

UPVC double glazed door out to the rear garden and UPVC double glazed window, laminate wood flooring and a radiator.