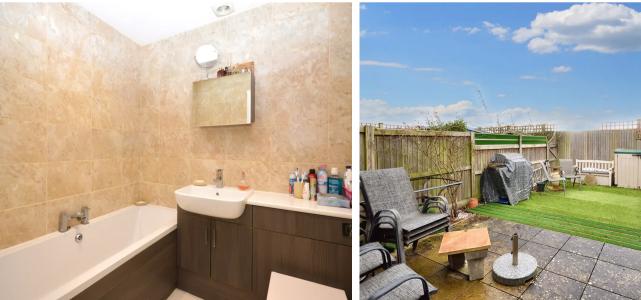

## BATHROOM

6' 7" x 5' 6" (2.01m x 1.68m)

Internal room, bath, vanity unit housing the back to wall toilet and hand basin, fully tiled walls, tiled floor, heated towel rail and extractor fan.