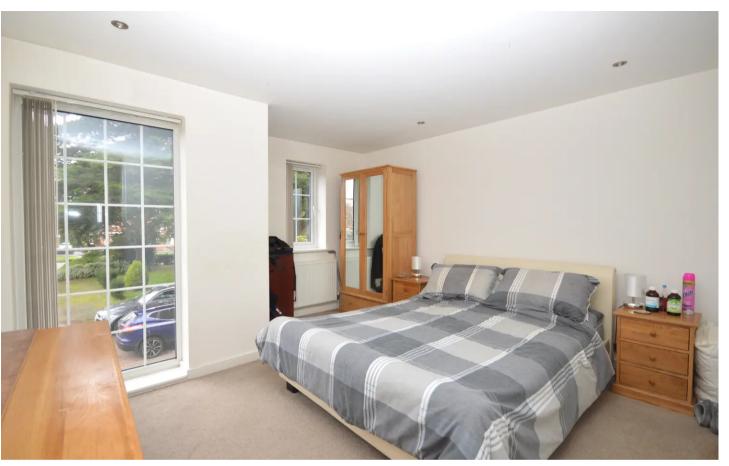

## BEDROOM

12' 10" x 12' 8" (3.91m x 3.85m)

Two UPVC double glazed windows to the front of the property with fitted vertical blinds, carpeted floor coverings, radiator and door to:-

## EN-SUITE TO MAIN BEDROOM

8' 3" x 4' 1" (2.52m x 1.24m)

Internal room with large walk-in shower, back to wall toilet, vanity hand basin with storage underneath, heated towel rail, extractor fan, full tiled walls and tiled floor.