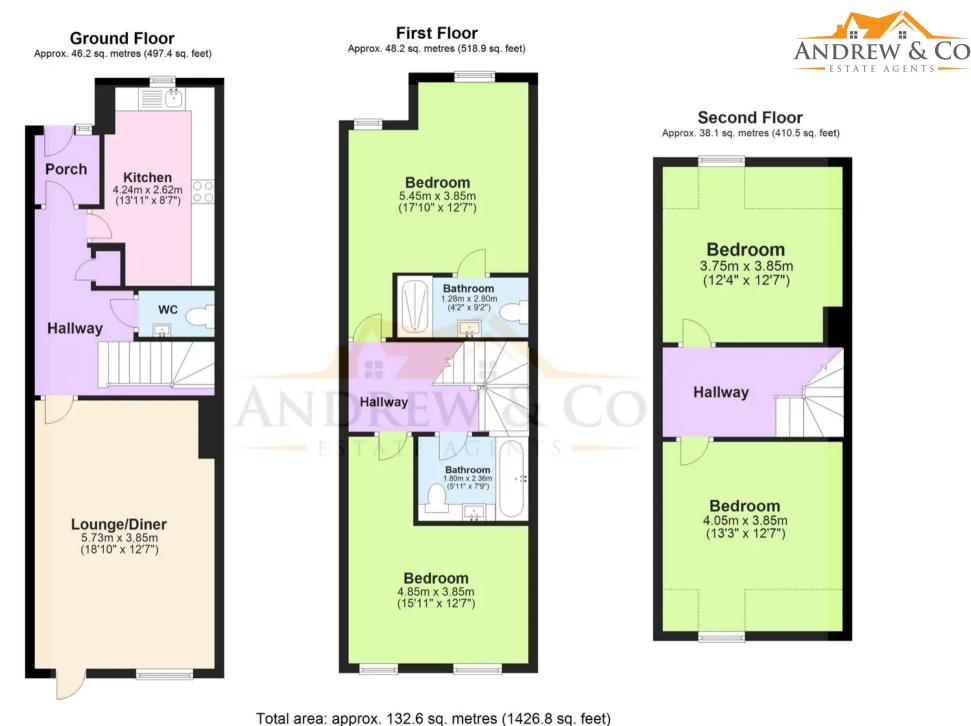

## **ENTRANCE PORCH**

## 4' 11" x 4' 7" (1.50m x 1.40m)

Composite frosted glazed front door with frosted window down one side, laminate wood flooring and wooden internal door into entrance hall.

## ENTRANCE HALLWAY

## 13' 2" x 6' 0" (4.01m x 1.84m)

Internal entrance hall, laminate wood flooring, stairs to first floor landing, radiator, storage cupboard with recharging electric point for hoovers. Doors to:-

## **KITCHEN**

## 13' 11" x 7' 7" (4.24m x 2.31m)

UPVC double glazed window to the front of the property. Kitchen comprises of matching wall and base units, fan oven, electric hob with extractor fan, sink, integrated washing machine, dishwasher, fridge and freezer. Tiled floors, radiator and cupboard housing the combi boiler.

## LOUNGE/DINER

17' 10" x 12' 7" (5.43m x 3.84m)

UPVC double glazed door out to the rear garden and UPVC double glazed window, laminate wood flooring and a radiator.

## DOWNSTAIRS W/C

5' 7" x 3' 3" (1.69m x 0.99m) Internal room with back to wall toilet, vanity hand basin, radiator, extractor fan and tiled floors.

## FIRST FLOOR LANDING

12' 7" x 6' 4" (3.84m x 1.94m) Carpeted floor coverings and stairs to second floor landing. Doors to:-

## BEDROOM

12' 10" x 12' 8" (3.91m x 3.85m)

Two UPVC double glazed windows to the front of the property with fitted vertical blinds, carpeted floor coverings, radiator and door to:-

## EN-SUITE TO MAIN BEDROOM

8' 3" x 4' 1" (2.52m x 1.24m)

Internal room with large walk-in shower, back to wall toilet, vanity hand basin with storage underneath, heated towel rail, extractor fan, full tiled walls and tiled floor.

## BEDROOM

12' 8" x 8' 11" (3.86m x 2.73m)

Two UPVC double glazed windows to the rear of the property with far views over the Three Hills Sport Complex, fitted vertical blinds, carpeted floor coverings and radiator.

## BATHROOM

6' 7" x 5' 6" (2.01m x 1.68m)

Internal room, bath, vanity unit housing the back to wall toilet and hand basin, fully tiled walls, tiled floor, heated towel rail and extractor fan.

#### SECOND FLOOR LANDING

12' 6" x 6' 4" (3.82m x 1.93m) Carpeted floor coverings, radiator and doors to:-

#### BEDROOM

12' 10" x 12' 7" (3.90m x 3.84m) UPVC double glazed dormer window to the rear of the property with lovely views over the Three Hills Sports Complex. Carpeted floor coverings and a radiator.

## BEDROOM

12' 7" x 12' 4" (3.83m x 3.77m) UPVC double glazed dormer window to the front of the property, carpeted floor coverings and a radiator.

Plans are for layout purposes only and not drawn to scale, with any doors, windows and other internal features merely intended as a guide. Plan produced using PlanUp.