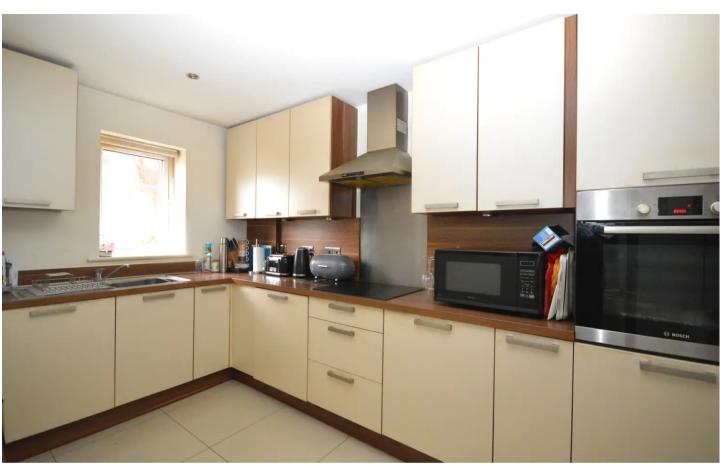

## 13' 11" x 7' 7" (4.24m x 2.31m)

UPVC double glazed window to the front of the property. Kitchen comprises of matching wall and base units, fan oven, electric hob with extractor fan, sink, integrated washing machine, dishwasher, fridge and freezer. Tiled floors, radiator and cupboard housing the combi boiler.