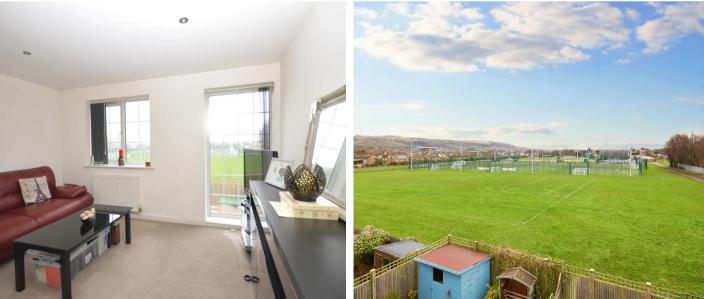

## LOUNGE/DINER

17' 10" x 12' 7" (5.43m x 3.84m)

UPVC double glazed door out to the rear garden and UPVC double glazed window, laminate wood flooring and a radiator.

## BEDROOM

12' 8" x 8' 11" (3.86m x 2.73m)

Two UPVC double glazed windows to the rear of the property with far views over the Three Hills Sport Complex, fitted vertical blinds, carpeted floor coverings and radiator.

#### BEDROOM

12' 10" x 12' 7" (3.90m x 3.84m) UPVC double glazed dormer window to the rear of the property with lovely views over the Three Hills Sports Complex. Carpeted floor coverings and a radiator.