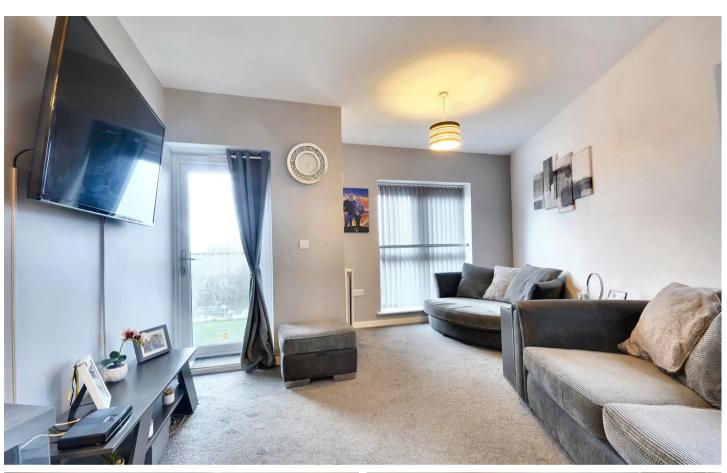

# Open Plan Living

22' 11" x 10' 4" (6.99m x 3.15m)

Open plan living area. Kitchen/dining area - Vinyl flooring. radiator to the wall. Window to the side. Worksurface with an induction hob, oven and overhead extractor, One and a half metal sink and drainer. Wall and floor units. Integral fridge freezer, dishwasher and washer/dryer. Lounge area - Carpet laid to floor. Radiator to the wall. Windows to the rear and side. Door leading to the south facing balcony.