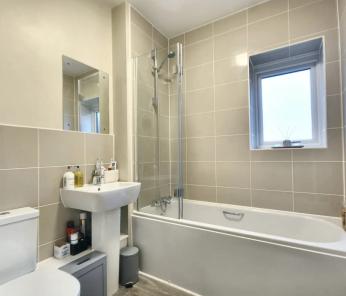

# **Family Bathroom**

6' 10" x 6' 3" (2.09m x 1.90m)

Vinyl flooring. Heated towel radiator. Window to the side. Bath with an overhead shower, W.C and washbasin. Ceiling extractor fan.