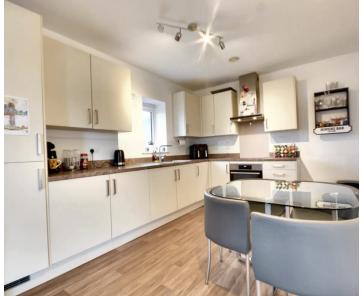

# Open Plan Living

22' 11" x 10' 4" (6.99m x 3.15m)

Open plan living area. Kitchen/dining area - Vinyl flooring. radiator to the wall. Window to the side. Worksurface with an induction hob, oven and overhead extractor, One and a half metal sink and drainer. Wall and floor units. Integral fridge freezer, dishwasher and washer/dryer. Lounge area - Carpet laid to floor. Radiator to the wall. Windows to the rear and side. Door leading to the south facing balcony.