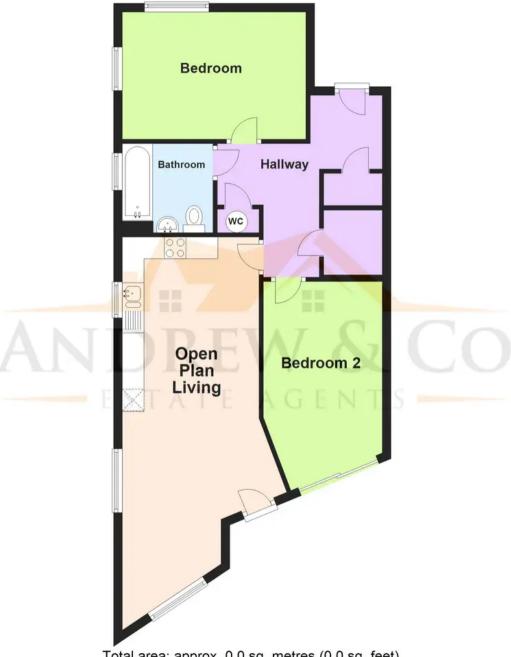

# **Entrance Hallway**

Wooden entrance door. Vinyl Flooring. Radiator to the wall. Video phone entry system. Two storage cupboard and one airing cupboard housing the electric boiler and hot water tank.

# Open Plan Living

22' 11" x 10' 4" (6.99m x 3.15m)

Open plan living area. Kitchen/dining area - Vinyl flooring. radiator to the wall. Window to the side. Worksurface with an induction hob, oven and overhead extractor, One and a half metal sink and drainer. Wall and floor units. Integral fridge freezer, dishwasher and washer/dryer. Lounge area - Carpet laid to floor. Radiator to the wall. Windows to the rear and side. Door leading to the south facing balcony.

# **Family Bathroom**

6' 10" x 6' 3" (2.09m x 1.90m)

Vinyl flooring. Heated towel radiator. Window to the side. Bath with an overhead shower, W.C and washbasin. Ceiling extractor fan.

### Bedroom 1

13' 11" x 9' 7" (4.23m x 2.93m)

Carpet laid to floor. Radiator to the wall. Window to the side and a large window to the front.

### Bedroom 2

10' 3" x 9' 1" (3.13m x 2.77m)

Carpet laid to floor. Radiator to the wall. Patio doors leading to the south facing balcony.