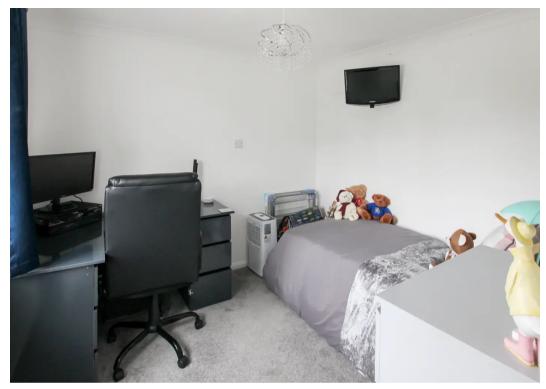

#### Bedroom

11' 3" x 10' 8" (3.44m x 3.24m)

#### Bedroom

13' 2" x 7' 11" (4.01m x 2.41m)

#### Bedroom

9' 3" x 8' 7" (2.82m x 2.62m)