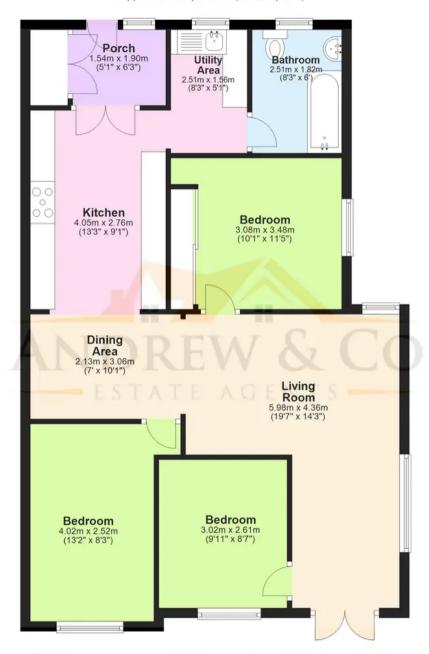

#### Porch

## Living Room

14' 2" x 19' 7" (4.33m x 5.96m)

## Dinning Room

9' 11" x 9' 5" (3.01m x 2.88m)

#### Kitchen

9' 0" x 13' 3" (2.75m x 4.05m)

## **Utility Area**

5' 1" x 8' 3" (1.56m x 2.52m)

#### Bathroom

5' 5" x 8' 1" (1.65m x 2.47m)

#### Bedroom

11' 3" x 10' 8" (3.44m x 3.24m)

#### Bedroom

13' 2" x 7' 11" (4.01m x 2.41m)

#### Bedroom

9' 3" x 8' 7" (2.82m x 2.62m)

## **Ground Floor**

Approx. 82.3 sq. metres (886.3 sq. feet)

Total area: approx. 82.3 sq. metres (886.3 sq. feet)