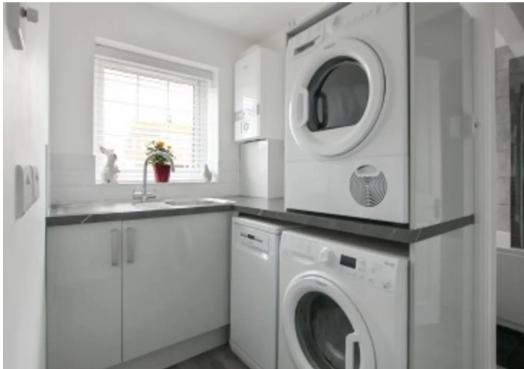

ate dining area, modern galley kitchen with utilities. Built-in storage, generous garden with patio and workshop. Offstreet parking. Close to shops and amenities. Must see!

Council Tax band: B

Tenure: Freehold

- Three Bedroom
- Semi Detached Bungalow
- Large Living Room
- Dining Area
- Garden Workshop
- Generous Garden
- Modern Galley Kitchen
- Utility Area
- Immaculately Presented















#### Porch

## Living Room

14' 2" x 19' 7" (4.33m x 5.96m)

## Dinning Room

9' 11" x 9' 5" (3.01m x 2.88m)

#### Kitchen

9' 0" x 13' 3" (2.75m x 4.05m)

## **Utility Area**

5' 1" x 8' 3" (1.56m x 2.52m)

#### Bathroom

5' 5" x 8' 1" (1.65m x 2.47m)

#### Bedroom

11' 3" x 10' 8" (3.44m x 3.24m)

#### Bedroom

13' 2" x 7' 11" (4.01m x 2.41m)

#### Bedroom

9' 3" x 8' 7" (2.82m x 2.62m)









## **Ground Floor**

Approx. 82.3 sq. metres (886.3 sq. feet)



Total area: approx. 82.3 sq. metres (886.3 sq. feet)



# Andrew & Co Estate Agents - New Romney

01797 362898

newromney@andrewandco.co.uk