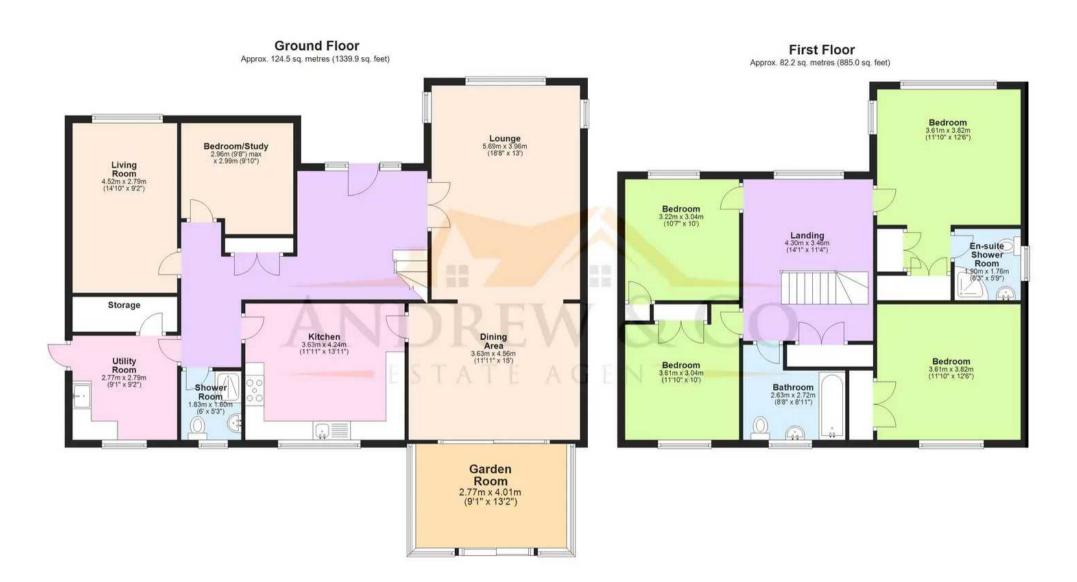

## Lounge

18' 8" x 13' 0" (5.69m x 3.96m)

## Dining Area

11' 11" x 14' 11" (3.63m x 4.56m)

## Conservatory

9' 1" x 13' 2" (2.77m x 4.01m)

## Living Room

14' 10" x 9' 2" (4.52m x 2.79m)

## Bedroom/Study

9' 9" x 9' 10" (2.96m x 2.99m)

## Shower Room

6' 0" x 5' 3" (1.83m x 1.60m)

## Kitchen

11' 11" x 13' 11" (3.63m x 4.24m)

## **Utility Room**

9' 1" x 9' 2" (2.77m x 2.79m)

## Landing

14' 1" x 11' 4" (4.30m x 3.46m)

## **Bedroom**

11' 10" x 12' 6" (3.61m x 3.82m)

## **En-Suite Shower Room**

#### Bedroom

11' 10" x 12' 6" (3.61m x 3.82m)

## **Bedroom**

11' 10" x 10' 0" (3.61m x 3.04m)

## **Bedroom**

10' 7" x 10' 0" (3.22m x 3.04m)

#### **Bathroom**

8' 8" x 8' 11" (2.63m x 2.72m)