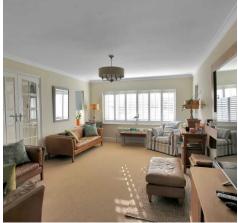

## Lounge

18' 8" x 13' 0" (5.69m x 3.96m)

## Living Room

14' 10" x 9' 2" (4.52m x 2.79m)