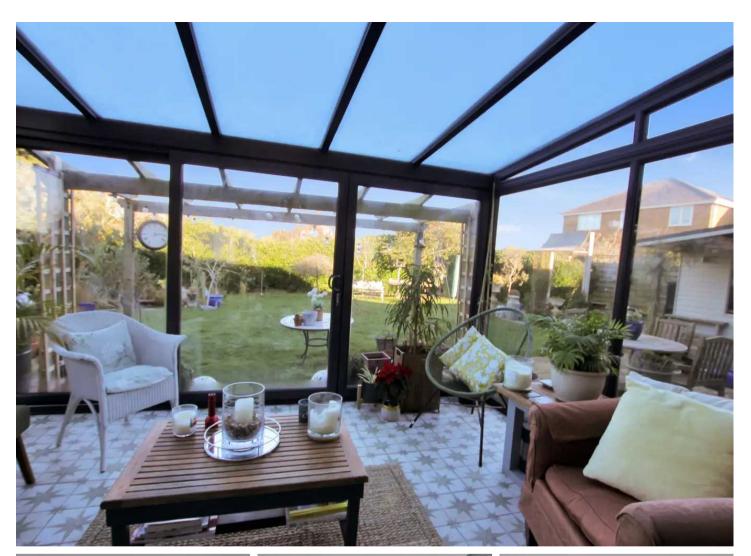

## Lime House Blenheim Road

Littlestone, New Romney

Stunning 4/5-bed detached home with breathtaking sea views in sought-after location. Spacious and versatile living areas, including conservatory. Annexe potential. Serene rear garden. Close to sea front and local amenities. Must-see property for discerning buyers. Council Tax band: G

Tenure: Freehold

- Four/Five Bedroom
- Detached Family Home
- Three Reception Space
- Sea Views from all Bedrooms
- En-suite to Master
- Walking Distance to Sea Front
- Pretty Rear Garden
- Large Light Living Room
- Conservatory
- Summer House/ Home Office















#### **Entrance Hall**

## Lounge

18' 8" x 13' 0" (5.69m x 3.96m)

## Dining Area

11' 11" x 14' 11" (3.63m x 4.56m)

## Conservatory

9' 1" x 13' 2" (2.77m x 4.01m)

## Living Room

14' 10" x 9' 2" (4.52m x 2.79m)

## Bedroom/Study

9' 9" x 9' 10" (2.96m x 2.99m)

## Shower Room

6' 0" x 5' 3" (1.83m x 1.60m)

## Kitchen

11' 11" x 13' 11" (3.63m x 4.24m)

## **Utility Room**

9' 1" x 9' 2" (2.77m x 2.79m)

## Landing

14' 1" x 11' 4" (4.30m x 3.46m)

## **Bedroom**

11' 10" x 12' 6" (3.61m x 3.82m)

## **En-Suite Shower Room**

#### Bedroom

11' 10" x 12' 6" (3.61m x 3.82m)

## **Bedroom**

11' 10" x 10' 0" (3.61m x 3.04m)

## **Bedroom**

10' 7" x 10' 0" (3.22m x 3.04m)

#### **Bathroom**

8' 8" x 8' 11" (2.63m x 2.72m)













# Andrew & Co Estate Agents - New Romne