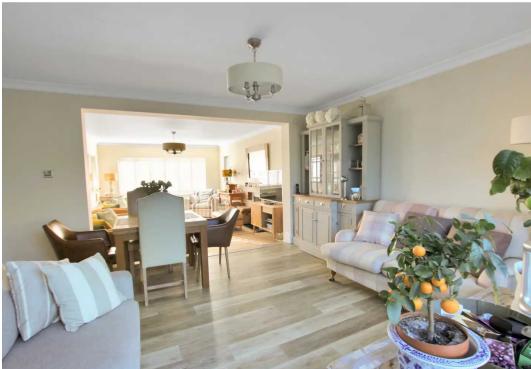

## Lounge

18' 8" x 13' 0" (5.69m x 3.96m)

## Dining Area

11' 11" x 14' 11" (3.63m x 4.56m)

## Living Room

14' 10" x 9' 2" (4.52m x 2.79m)