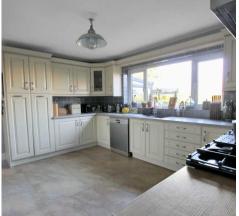

## Lime House Blenheim Road

Littlestone, New Romney

Stunning 4/5-bed detached home with breathtaking sea views in sought-after location. Spacious and versatile living areas, including conservatory. Annexe potential. Serene rear garden. Close to sea front and local amenities. Must-see property for discerning buyers. Council Tax band: G

Tenure: Freehold

- Four/Five Bedroom
- Detached Family Home
- Three Reception Space
- Sea Views from all Bedrooms
- En-suite to Master
- Walking Distance to Sea Front
- Pretty Rear Garden
- Large Light Living Room
- Conservatory
- Summer House/ Home Office















#### **Entrance Hall**

## Lounge

18' 8" x 13' 0" (5.69m x 3.96m)

## Dining Area

11' 11" x 14' 11" (3.63m x 4.56m)

## Conservatory

9' 1" x 13' 2" (2.77m x 4.01m)

## Living Room

14' 10" x 9' 2" (4.52m x 2.79m)

## Bedroom/Study

9' 9" x 9' 10" (2.96m x 2.99m)

## Shower Room

6' 0" x 5' 3" (1.83m x 1.60m)

## Kitchen

11' 11" x 13' 11" (3.63m x 4.24m)

## **Utility Room**

9' 1" x 9' 2" (2.77m x 2.79m)

## Landing

14' 1" x 11' 4" (4.30m x 3.46m)

## **Bedroom**

11' 10" x 12' 6" (3.61m x 3.82m)

## **En-Suite Shower Room**

#### Bedroom

11' 10" x 12' 6" (3.61m x 3.82m)

## **Bedroom**

11' 10" x 10' 0" (3.61m x 3.04m)

## **Bedroom**

10' 7" x 10' 0" (3.22m x 3.04m)

#### **Bathroom**

8' 8" x 8' 11" (2.63m x 2.72m)













# Andrew & Co Estate Agents - New Romney

0