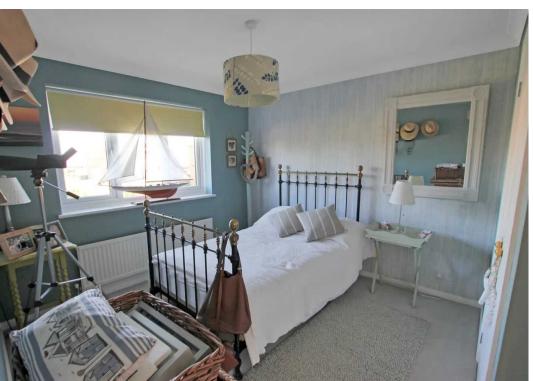

## **Bedroom**

11' 10" x 12' 6" (3.61m x 3.82m)

## **En-Suite Shower Room**

#### Bedroom

11' 10" x 12' 6" (3.61m x 3.82m)

## **Bedroom**

11' 10" x 10' 0" (3.61m x 3.04m)

## **Bedroom**

10' 7" x 10' 0" (3.22m x 3.04m)