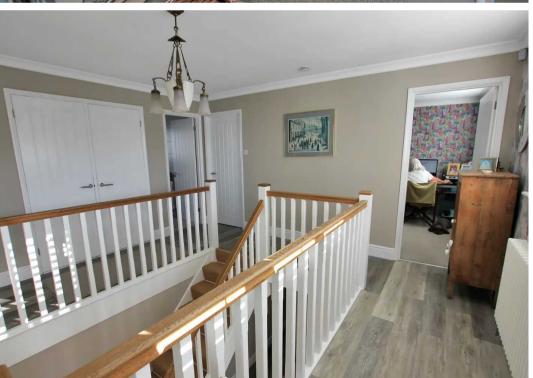

- Conservatory
- Summer House/ Home Office















#### **Entrance Hall**

## Lounge

18' 8" x 13' 0" (5.69m x 3.96m)

## Dining Area

11' 11" x 14' 11" (3.63m x 4.56m)

## Conservatory

9' 1" x 13' 2" (2.77m x 4.01m)

## Living Room

14' 10" x 9' 2" (4.52m x 2.79m)

## Bedroom/Study

9' 9" x 9' 10" (2.96m x 2.99m)

## Shower Room

6' 0" x 5' 3" (1.83m x 1.60m)

## Kitchen

11' 11" x 13' 11" (3.63m x 4.24m)

## **Utility Room**

9' 1" x 9' 2" (2.77m x 2.79m)

## Landing

14' 1" x 11' 4" (4.30m x 3.46m)

## **Bedroom**

11' 10" x 12' 6" (3.61m x 3.82m)

## **En-Suite Shower Room**

#### Bedroom

11' 10" x 12' 6" (3.61m x 3.82m)

## **Bedroom**

11' 10" x 10' 0" (3.61m x 3.04m)

## **Bedroom**

10' 7" x 10' 0" (3.22m x 3.04m)

#### **Bathroom**

8' 8" x 8' 11" (2.63m x 2.72m)













# Andrew & Co Estate Agents - New Romney

01797 362898

newromney@andrewandco.co.uk