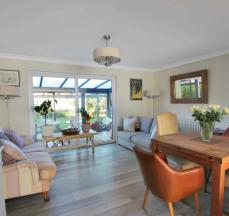

## Lounge

18' 8" x 13' 0" (5.69m x 3.96m)

## Dining Area

11' 11" x 14' 11" (3.63m x 4.56m)

## Conservatory

9' 1" x 13' 2" (2.77m x 4.01m)

## Living Room

14' 10" x 9' 2" (4.52m x 2.79m)