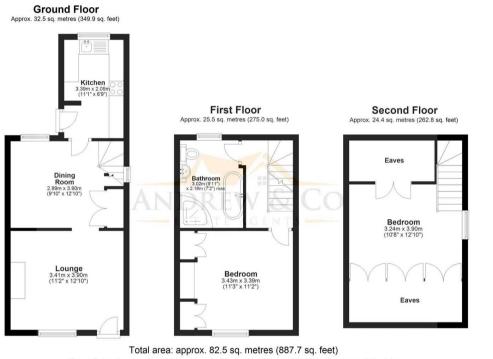

#### Lounge

#### 11' 2" x 12' 10" (3.41m x 3.90m)

Wooden door to front, window to front enjoying views across farmland and internal shutters, feature fireplace with inset log burner and oak beam mantle, recess cupboard, panel radiator and wood flooring. Opening to the Dining Room.

#### **Dining Room**

#### 9' 10" x 12' 10" (2.99m x 3.90m)

Window to the rear with internal shutters, stairs to the first floor with under-stairs storage cupboard, door to the kitchen, panel radiator and wood flooring.

#### Kitchen

#### 11' 1" x 6' 9" (3.39m x 2.05m)

Window to the rear overlooking the garden, door to the outside. Fitted comprising a range of wall and base units with work surfaces, inset stainless sink with drainer, built-in electric oven, 4 burner gas hob and extractor hood above, plumbing and space for a dishwasher, plumbing and space for washing machine, space for fridge/freezer. Tiling to the splash back and floor.

#### **First Floor Landing**

Doors to bedroom 1 and bathroom, stairs leading up to the second floor. Exposed wood floorboards.

#### Bedroom 1

#### 11' 3" x 11' 1" (3.43m x 3.39m)

Window to the front enjoying views across farmland and internal shutters, decorate feature fireplace, built-in recess wardrobes, panel radiator and exposed floor boards.

#### Bathroom

Four-piece bathroom suite comprising a quadrant walk-in shower, free-standing roll top bath, close-coupled WC, wash hand basin with vanity unit, wall paneling to shower enclosure, vinyl flooring. Chrome towel radiator. Window to the rear with internal shutters.

#### Second Floor Bedroom

10' 8" x 12' 10" (3.24m x 3.90m)

FRONT GARDEN

**REAR GARDEN** 

DRIVEWAY

2 Parking Spaces

Plans are for layout purposes only and not drawn to scale, with any doors, windows and other internal features merely intended as a guide. Plan produced using PlanUp.

### **Ground Floor**

Approx. 32.5 sq. metres (349.9 sq. feet)

Total area: approx. 82.5 sq. metres (887.7 sq. feet)

Plans are for layout purposes only and not drawn to scale, with any doors, windows and other internal features merely intended as a

guide. Plan produced using PlanUp.

These particulars are intended to give a fair and reliable description of the property but no responsibility for any inaccuracy or error can be accepted and do not constitute an offer or contract. We have not tested any services or appliances (including central heating if fitted) referred to in these particulars and purchasers are advised to satisfy themselves as to the working order and condition, if a property is unoccupied at any time there may be reconnection charges for any switched off/disconnected or drained services or appliances. All measurements are approximate.