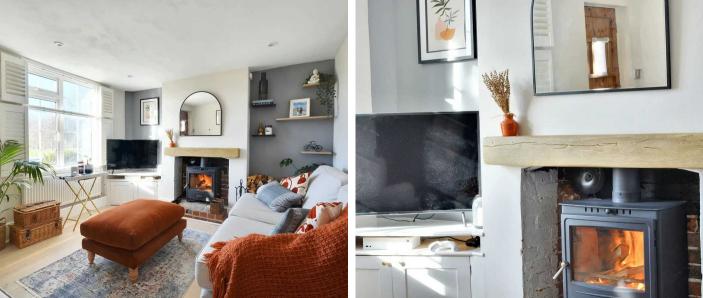

#### Lounge

#### 11' 2" x 12' 10" (3.41m x 3.90m)

Wooden door to front, window to front enjoying views across farmland and internal shutters, feature fireplace with inset log burner and oak beam mantle, recess cupboard, panel radiator and wood flooring. Opening to the Dining Room.