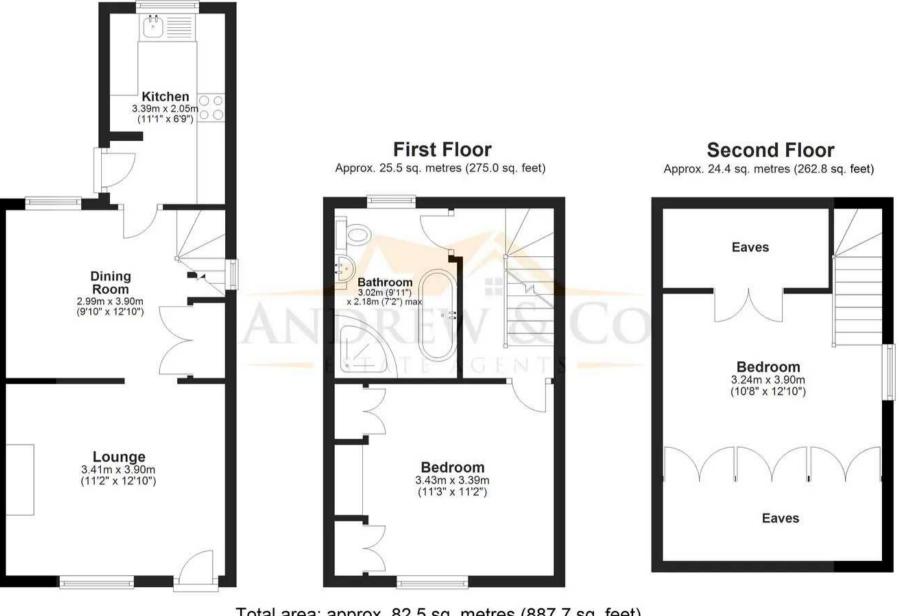

#### Lounge

#### 11' 2" x 12' 10" (3.41m x 3.90m)

Wooden door to front, window to front enjoying views across farmland and internal shutters, feature fireplace with inset log burner and oak beam mantle, recess cupboard, panel radiator and wood flooring. Opening to the Dining Room.

#### **Dining Room**

#### 9' 10" x 12' 10" (2.99m x 3.90m)

Window to the rear with internal shutters, stairs to the first floor with under-stairs storage cupboard, door to the kitchen, panel radiator and wood flooring.

#### Kitchen

#### 11' 1" x 6' 9" (3.39m x 2.05m)

Window to the rear overlooking the garden, door to the outside. Fitted comprising a range of wall and base units with work surfaces, inset stainless sink with drainer, built-in electric oven, 4 burner gas hob and extractor hood above, plumbing and space for a dishwasher, plumbing and space for washing machine, space for fridge/freezer. Tiling to the splash back and floor.

#### **First Floor Landing**

Doors to bedroom 1 and bathroom, stairs leading up to the second floor. Exposed wood floorboards.

#### Bedroom 1

#### 11' 3" x 11' 1" (3.43m x 3.39m)

Window to the front enjoying views across farmland and internal shutters, decorate feature fireplace, built-in recess wardrobes, panel radiator and exposed floor boards.

#### Bathroom

Four-piece bathroom suite comprising a quadrant walk-in shower, free-standing roll top bath, close-coupled WC, wash hand basin with vanity unit, wall paneling to shower enclosure, vinyl flooring. Chrome towel radiator. Window to the rear with internal shutters.

#### Second Floor Bedroom

10' 8" x 12' 10" (3.24m x 3.90m)

FRONT GARDEN

**REAR GARDEN** 

DRIVEWAY

2 Parking Spaces

Plans are for layout purposes only and not drawn to scale, with any doors, windows and other internal features merely intended as a guide. Plan produced using PlanUp.