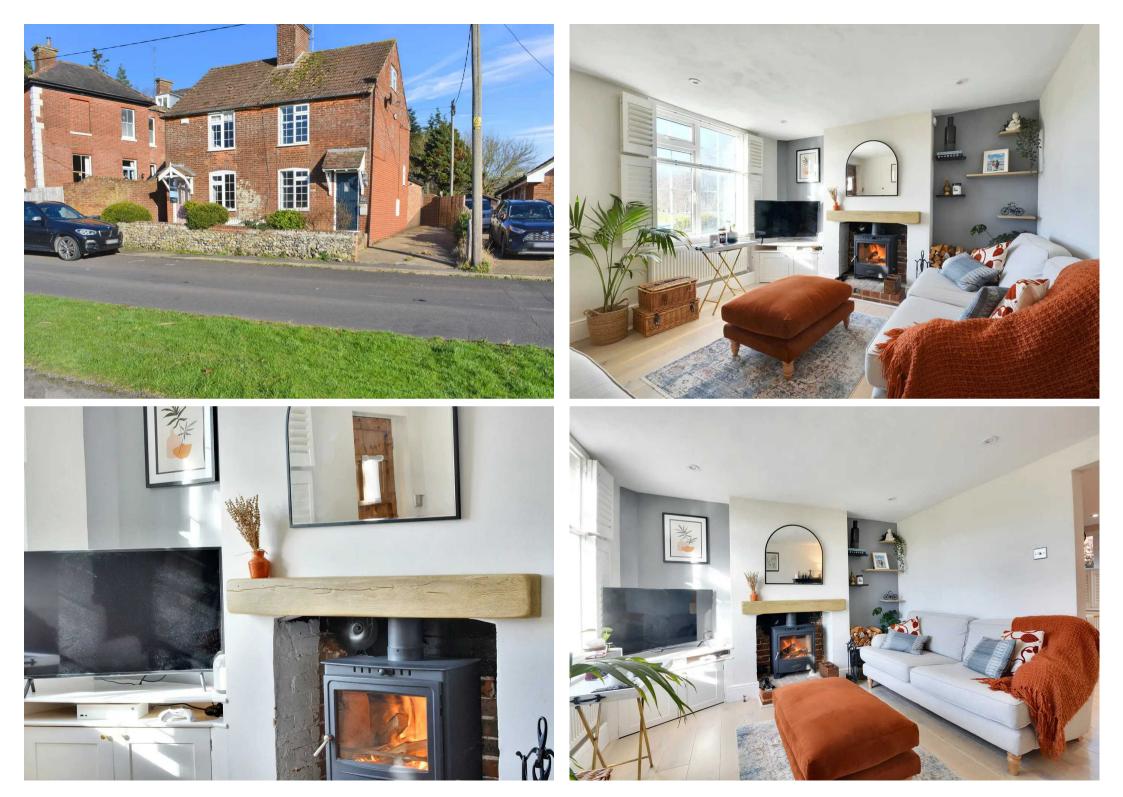

#### Lounge

#### 11' 2" x 12' 10" (3.41m x 3.90m)

Wooden door to front, window to front enjoying views across farmland and internal shutters, feature fireplace with inset log burner and oak beam mantle, recess cupboard, panel radiator and wood flooring. Opening to the Dining Room.

#### **Dining Room**

#### 9' 10" x 12' 10" (2.99m x 3.90m)

Window to the rear with internal shutters, stairs to the first floor with under-stairs storage cupboard, door to the kitchen, panel radiator and wood flooring.