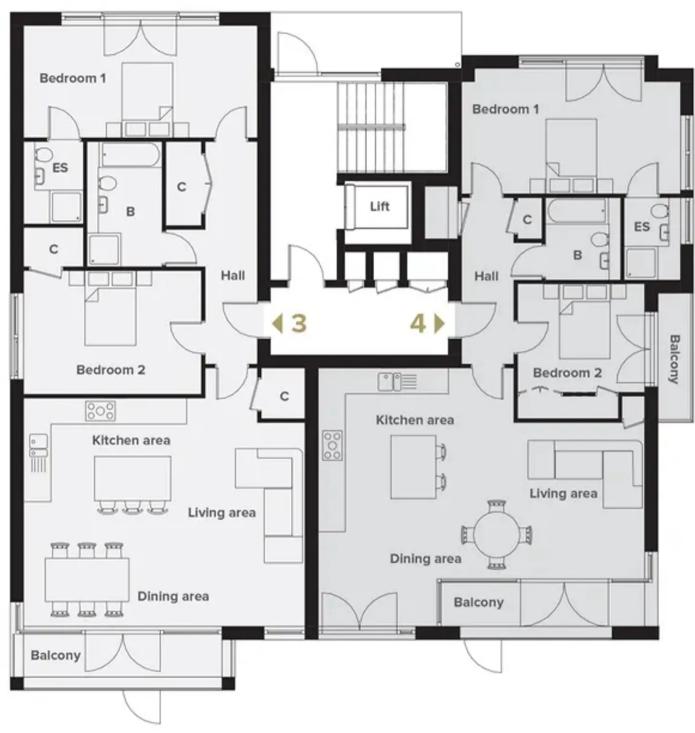

### **ENTRANCE HALL**

Cupboard, doors to Living area, Bedroom 1, Bedroom 2 and Bathroom.

# Kitchen/Living Area

28' 6" x 16' 9" (8.70m x 5.10m)

A bright and spacious living area, with a bespoke Roma kitchen, Neff integrated appliances, downlights and Quartz worktops. Sliding doors out to your private balcony with lighting.

### Bathroom

## 6' 11" x 6' 7" (2.10m x 2.00m)

Three-piece suite comprising, bath, wall mounted basin and vanity units with integrated storage. RAK sanitaryware and Grohe taps. Mirror and vanity lighting, shaver point. Heated chrome towel rail.

#### **Bedroom One**

19' 0" x 10' 10" (5.80m x 3.30m) Spacious, bright with double doors to outside and door to en-suite

#### **En-Suite**

#### 6' 11" x 4' 11" (2.10m x 1.50m)

RAK sanitaryware and Grohe taps. Wall mounted basin and vanity units with integrated storage, mirror and vanity lighting, downlights, shaver point, WC. Thermostatically controlled shower from Grohe, heated chrome towel rail.

#### **Bedroom Two**

#### 10' 10" x 9' 10" (3.30m x 3.00m)

A spacious double bedroom with plenty of natural light, built-in wardrobe and sliding doors leading to your own balcony with lighting.