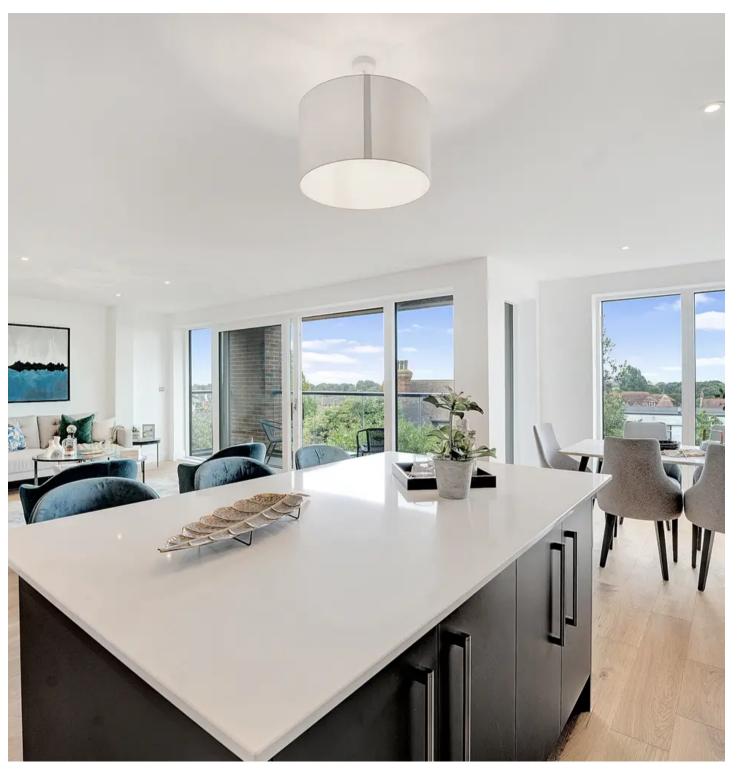

# Kitchen/Living Area

28' 6" x 16' 9" (8.70m x 5.10m)

A bright and spacious living area, with a bespoke Roma kitchen, Neff integrated appliances, downlights and Quartz worktops. Sliding doors out to your private balcony with lighting.