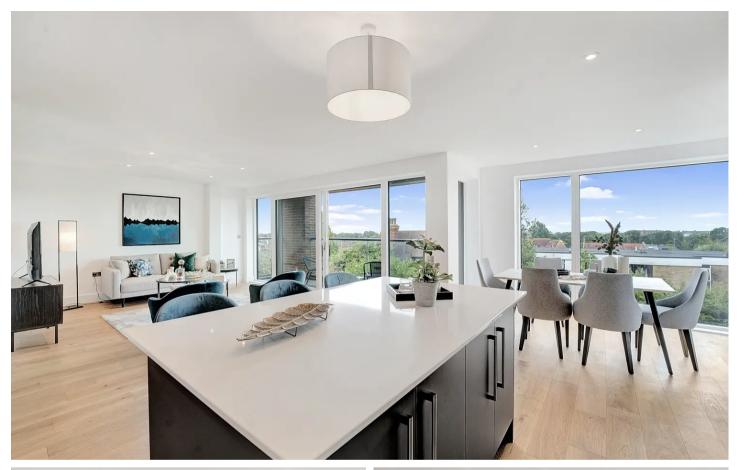

# Kitchen/Living Area

28' 6" x 16' 9" (8.70m x 5.10m)

A bright and spacious living area, with a bespoke Roma kitchen, Neff integrated appliances, downlights and Quartz worktops. Sliding doors out to your private balcony with lighting.