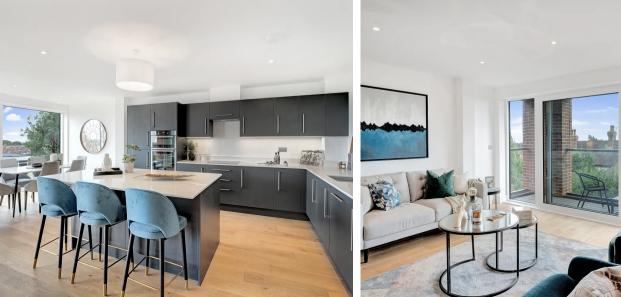

# Kitchen/Living Area

28' 6" x 16' 9" (8.70m x 5.10m)

A bright and spacious living area, with a bespoke Roma kitchen, Neff integrated appliances, downlights and Quartz worktops. Sliding doors out to your private balcony with lighting.