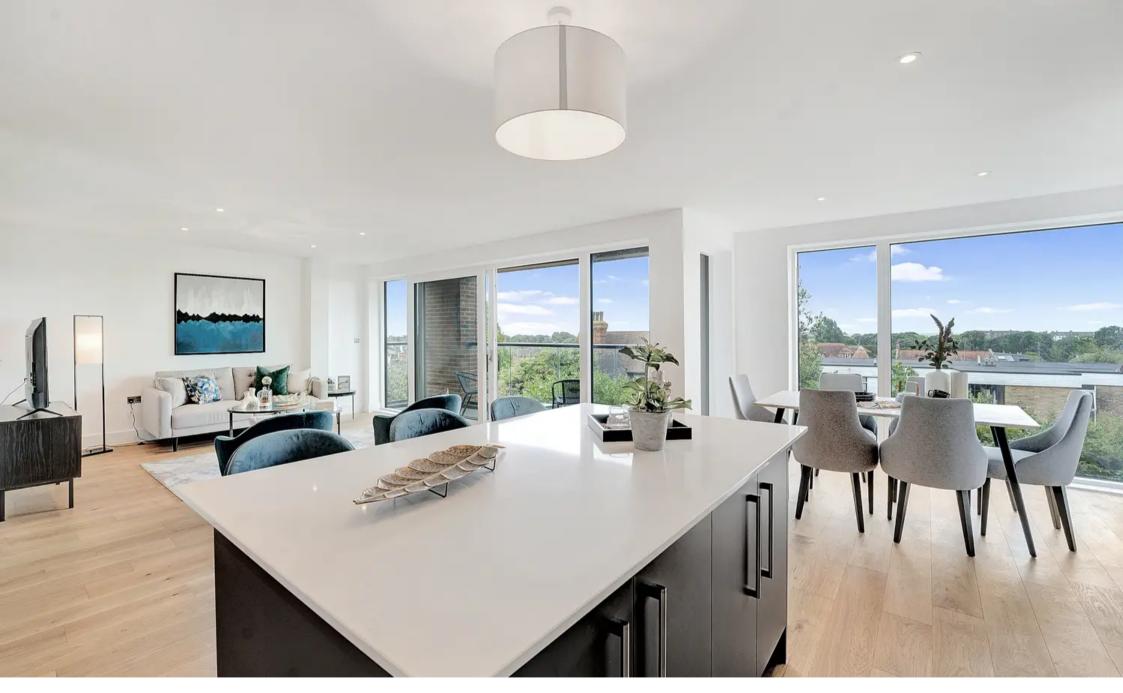

# Kitchen/Living Area

28' 6" x 16' 9" (8.70m x 5.10m)

A bright and spacious living area, with a bespoke Roma kitchen, Neff integrated appliances, downlights and Quartz worktops. Sliding doors out to your private balcony with lighting.